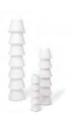

The initial thought was to design a series of stackable stools in different materials. Then, luckily, a simple question was asked that turned everything around: "why should they all be stools?" This led to a new concept where each piece of the stackable sculpture would have a different use: mirror, table, tray, etc. A variety of colours, materials and finishes were applied to each vertebra making the whole body of the sculpture richer and more flexible. From a cactus to a sculpture of different functional Elements.

### ELEMENTS

JAIME HAYON 2007 Inspired originally by the form of a cactus and its modular shape, the various parts of the Elements collection resemble a functional sculpture: as beautiful as the cactus, but extremely versatile in their combinations and use.