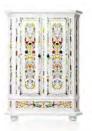

## ALTDEUTSCHE CABINET

ALTDEUTSCHE CHEST

STUDIO JOB, 2011

STUDIO JOB, 2011 material: solid pine and pine veneer, stained white colour: stained white, hand painted art work

material:solid oak stained and lacquered or beech

colour: black stained, wenge, natural lacquer, white wash,

material: solid pine and pine veneer, stained white

colour: stained white, hand painted art work

120cm | 47.2" 55cm | 21.7'

50cm | 19.7'

STORAGE

Ü

| 105cm   41.3" | 6cm   2.4"    |
|---------------|---------------|
|               | 210cm   82.7" |
|               | 210cr         |