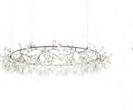

## SUSPENSION LAMPS

| Bell Lamp                 | 022   028   030   <b>03  </b>   184 |
|---------------------------|-------------------------------------|
| Bucket Lamp               | 007   155   184                     |
| Clusterlamp               | 4  184                              |
| Dandelion                 | 178   184                           |
| Dear Ingo                 | 097   <b>146</b>   156   184        |
| Emperor                   | 4  84                               |
| Hang                      | 184                                 |
| Heracleum II              | <b>021</b>   116   171   184        |
| Heracleum II Small        | <b>042  </b> 043   126   145   184  |
| Heracleum The Big O       | 023   <b>025  </b> 099   169   185  |
| Juuyo                     | <b>049</b>   060   139   185        |
| Kroon 7 & 11              | <b>IO2</b>   185                    |
| Light Shade Shade         | 048   185                           |
| Lolita                    | 185                                 |
| Long Light                | 185                                 |
| Mistral                   | 185                                 |
| Non Random                | 075   079   <b>134</b>   185        |
| Oval Light                | 185                                 |
| Paper Chandelier          | 031   061   133   186               |
| Raimond R43 & R61 & R89   | <b>013  </b> 057   068   090        |
|                           | 30  56  86                          |
| Raimond Zafu              | 186                                 |
| Raimond R127, R163 & R199 | 087   186                           |
| Raimond Dome              | 012   <b>067</b>   186              |
| Random Light              | 035   119   148   150   175   186   |
| Random Light LED          | 008   <b>140</b>   186              |