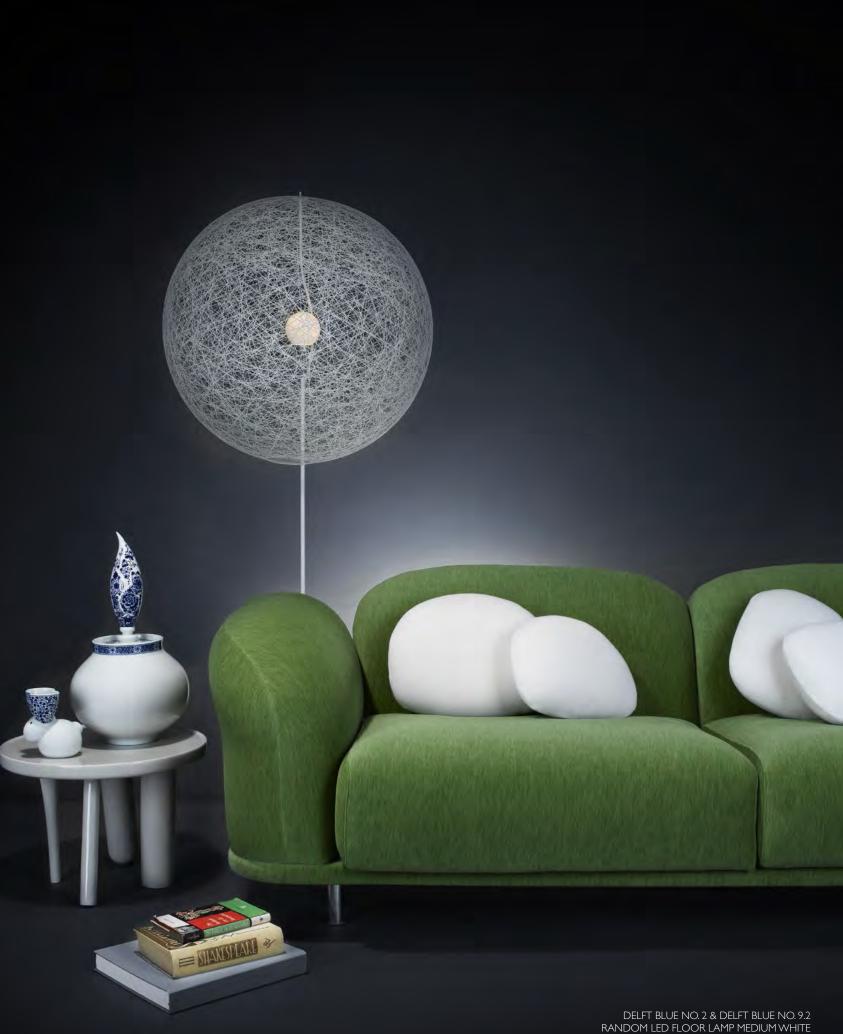

DELFT BLUE NO. 2 & DELFT BLUE NO. 9.2 RANDOM LED FLOOR LAMP MEDIUM WHITE ELEMENTS NO. 2 CLOUD SOFA

THE GOLDEN CHAIR CONTAINER TABLE NEW ANTIQUES DELFT BLUE NO. I I BELL LAMP CONSTRUCTION LAMP L & S PAPER SIDE TABLE RAL DELFT BLUE NO. 9.2