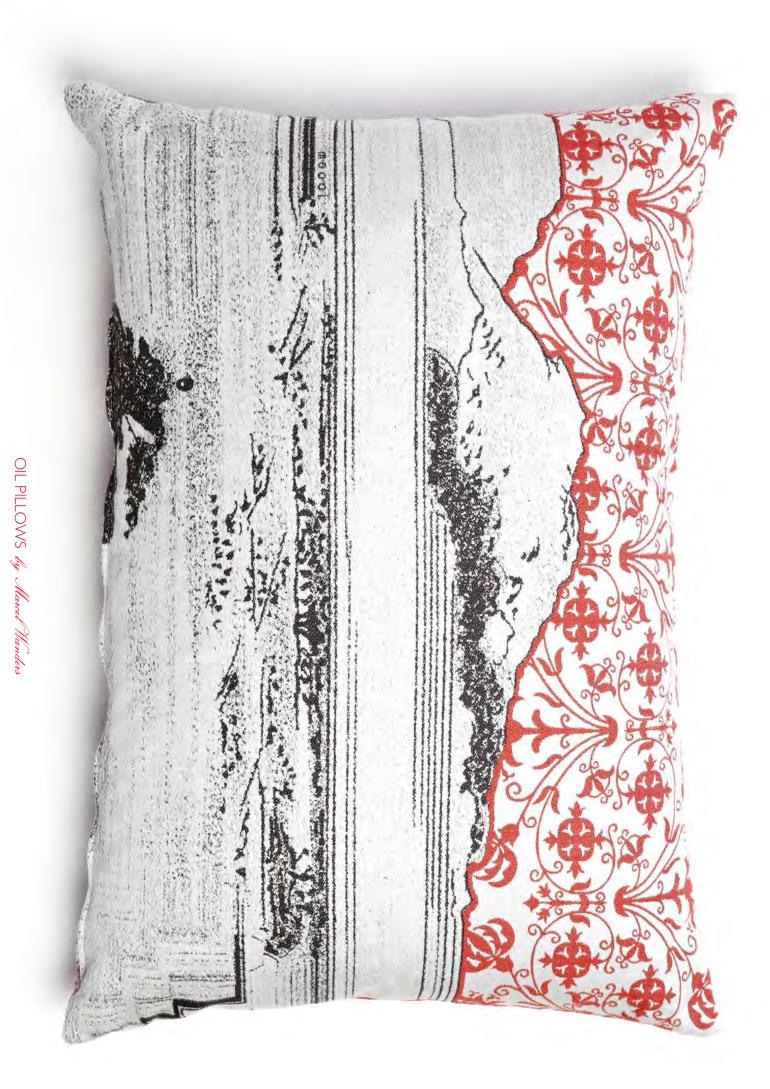

BUCKET LAMP BUCKET FLOOR LAMP GOTHIC CHAIR CONTAINERTABLE NEW ANTIQUES PAPER CABINET RAL

Ę.

MARCEL WANDERS 2012 Enjoy the comforts of a cosy lounge & sofa that makes you feel like an expert art lover, sitting on a canvas of hazy dreams. The soft pillows are the paintings produced by the artistic imagination of Marcel Wanders, embodying the dynamic soul of the art that we can admire at the Hermitage & Rijksmuseum. Cherish the elegance of the black and white symphony of graphic motives depicted on the Heritage Pillows, or the luscious richness of the abstract deep red strokes portrayed on the Oil Pillows. The pillows are sold in sets of three.