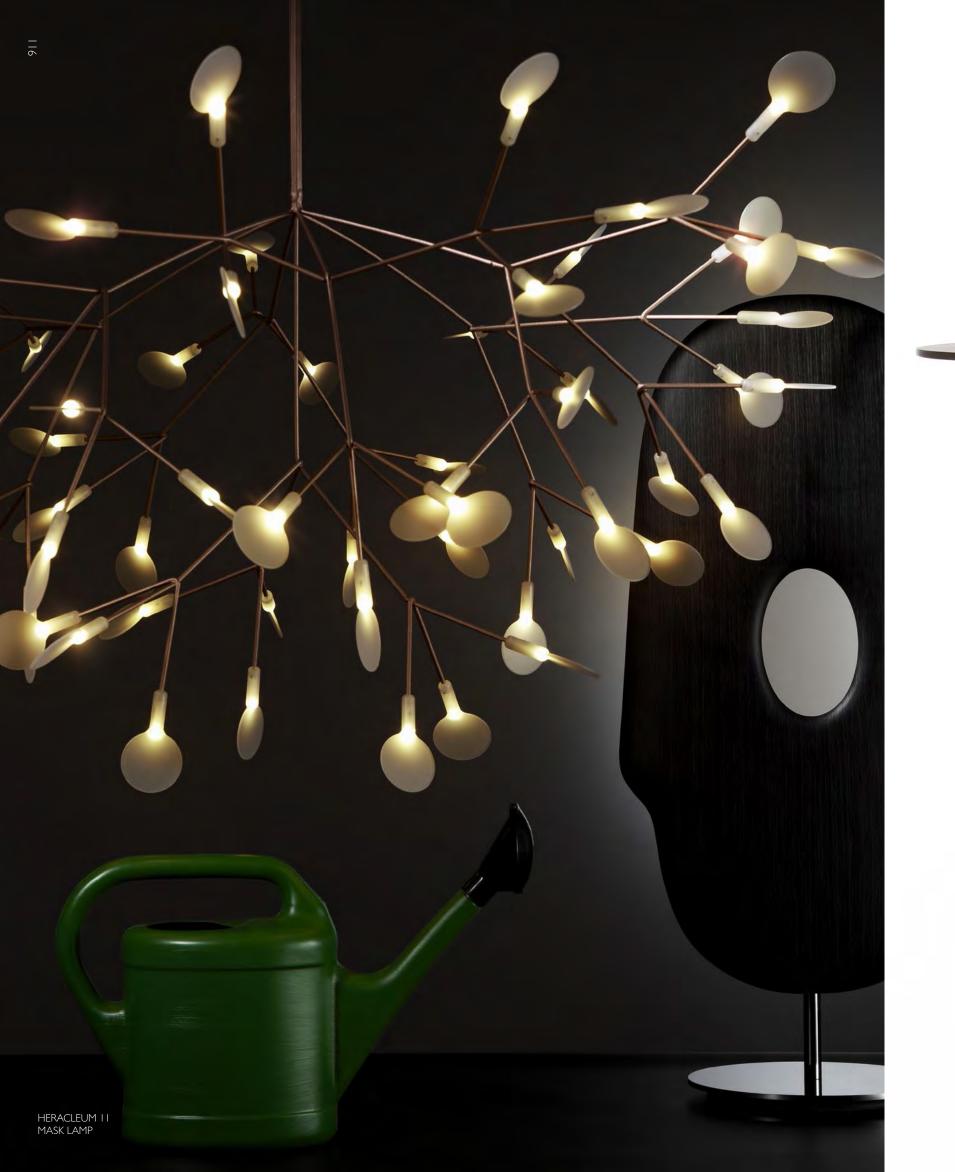

CONTAINER TABLE NEW ANTIQUES & CONTAINER STOOL NEW ANTIQUES MARCEL WANDERS 2011

iooow

iooow

iooow

HERACLEUM II BERTJAN POT, POWERED THROUGH ELECTROSANDWICH® BY MARCEL WANDERS 2010 Decorative LED lamp inspired by the Heracleum plant. The white leaves/lenses ramify from one branch creating a very technical, natural structure. By using the innovative and recently developed electrosandwich technology by Marcel Wanders, Heracleum is very thin and delicate.

## HERACLEUM II SMALL BERTJAN POT 2012 powered through electrosandwich by Marcel Wanders

04

CONTAINER STOOL NEW ANTIQUES CONTAINER TABLE NEW ANTIQUES HERACLEUM II SMALL

044

KAIPO TOO, SMOKE

The two lamps by Lorenza Bozzoli immortalize the soft shapes, graceful prints and vibrant colours that represent the essence of a sensual cultural heritage from the Eastern world: the glamorous, poetic & witty Geisha figures and their earlier predecessors, the Juuyo.