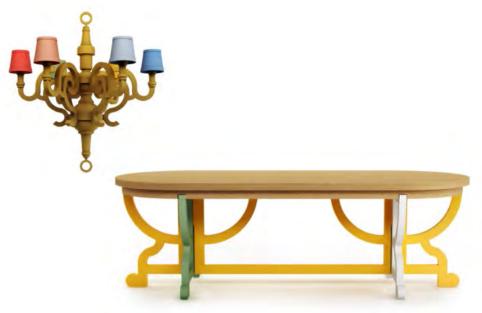

## CONTAINER TABLE MARCEL WANDERS 2001

The Container Table concept is a fully versatile system that has endless composition possibilities to fit in any space. With combinations to suit your home, office or public space the Container Table can certainly exceed any requirements.

# CONTAINER TABLE & CONTAINER TABLE NEW ANTIQUES

material: HPL top: a flat panel based on thermosetting resins, homogeneously reinforced with woodfibres and manufactured under high pressure and at high