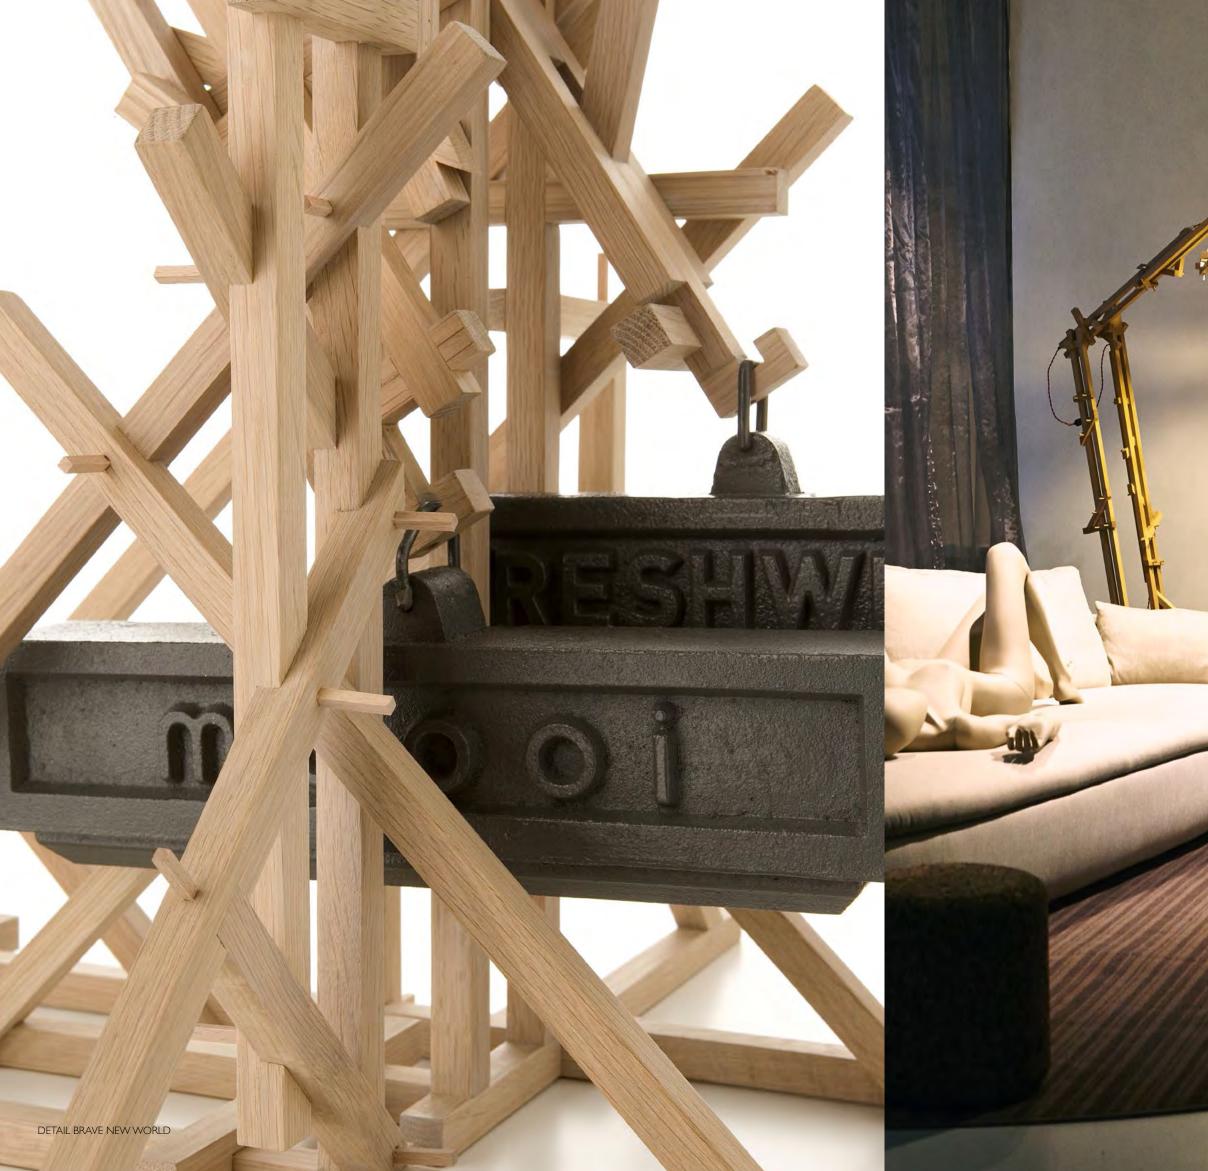

# BRAVE NEW WORLD LAMP

FRESH WEST 2008 The Brave New World Lamp started as a concept piece of random thought-initiated construction. Inspired by the traditional Far Eastern bamboo scaffolding. The Brave New World Lamp was developed without a design or plan in place. However each piece of wood is carefully notched and pegged together to form an integral part of the overall mechanical mechanisme. The limitations of using small pieces of wood to create a large form allowed the design process to be as responsive as possible. Much like a sculptures' relationship to their material.