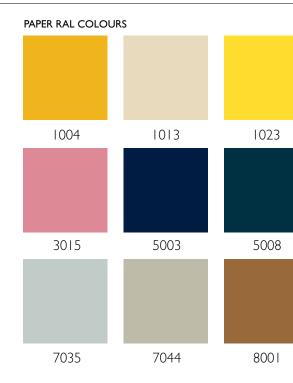

### STUDIO JOB, 2005 & 2012

RAIMOND DOME 79

RAIMOND PUTS, 2012 | REALISATION BY OX-ID material: stainless 'spring steel' and PMMA

material: wood and cardboard, finished with paper and polyurethane (PU) lacquer colour: white, RAL 1004, RAL 1013, RAL 1023, RAL 1027, RAL 2000, RAL 2002, RAL 2004, RAL 3012, RAL 3015, RAL 5003, RAL 5008, RAL 5024, RAL 6010, RAL 6021, RAL 7001, RAL 7011, RAL 7035, RAL 7044, RAL 8001, RAL 8014, RAL 8016, RAL 9005, RAL 9010

105cm | 41.3" 6cm | 2.4"

STUDIO JOB, 2005 & 2012 material: wood and cardboard, finished with paper, polyurethane (PU) and wood veneer colour: white, RAL 1004, RAL 1013, RAL 1023, RAL 1027, RAL 2000, RAL 2002, RAL 2004, RAL 3012, RAL 3015, RAL 5003, RAL 5008, RAL 5024, RAL 6010, RAL 6021, RAL 7001, RAL 7011, RAL 7035, RAL 7044, RAL 8001, RAL 8014, RAL 8016, RAL 9005, RAL 9010 patchwork #03: RAL 1004, RAL 2002, RAL 5024, RAL 6021, RAL 7011, RAL 7035, RAL 8001, RAL 8016, RAL 9010 & oak

material: wood and cardboard, finished with paper, polyurethane (PU) and wood veneer

colour: white, RAL 1004, RAL 1013, RAL 1023, RAL 1027, RAL 2000, RAL 2002, RAL 2004, RAL 3012, RAL 3015, RAL 5003, RAL 5008, RAL 5024, RAL 6010, RAL 6021, RAL 7001, RAL 7011, RAL 7035, RAL 7044,

patchwork #02: RAL 1004, RAL 2002, RAL 5024, RAL 6021, RAL 7001, RAL 7035, RAL 8001, RAL 8016,

PAPER CABINET WHITE, RAL & PATCHWORK

material: wood and cardboard, finished with paper, polyurethane (PU) and wood veneer colour: white, RAL 1004, RAL 1013, RAL 1023, RAL 1027, RAL 2000, RAL 2002, RAL 2004, RAL 3012, RAL 3015, RAL 5003, RAL 5008, RAL 5024, RAL 6010, RAL 6021, RAL 7001, RAL 7011, RAL 7035, RAL 7044, RAL 8001, RAL 8014, RAL 8016, RAL 9005, RAL 9010 patchwork #03: RAL 1004, RAL 2002, RAL 5024, RAL 6021, RAL 7011, RAL 7035, RAL

material: wood and cardboard, finished with paper, polyurethane (PU) and wood veneer colour: white, RAL 1004, RAL 1013, RAL 1023, RAL 1027, RAL 2000, RAL 2002, RAL 2004, RAL 3012, RAL 3015, RAL 5003, RAL 5008, RAL 5024, RAL 6010, RAL 6021, RAL 7001, RAL 7011, RAL 7035, RAL 7044, RAL 8001, RAL 8014, RAL 8016, RAL 9005, RAL 9010 patchwork #03: RAL 1004, RAL 2002, RAL 5024, RAL 6021, RAL 7011, RAL 7035, RAL