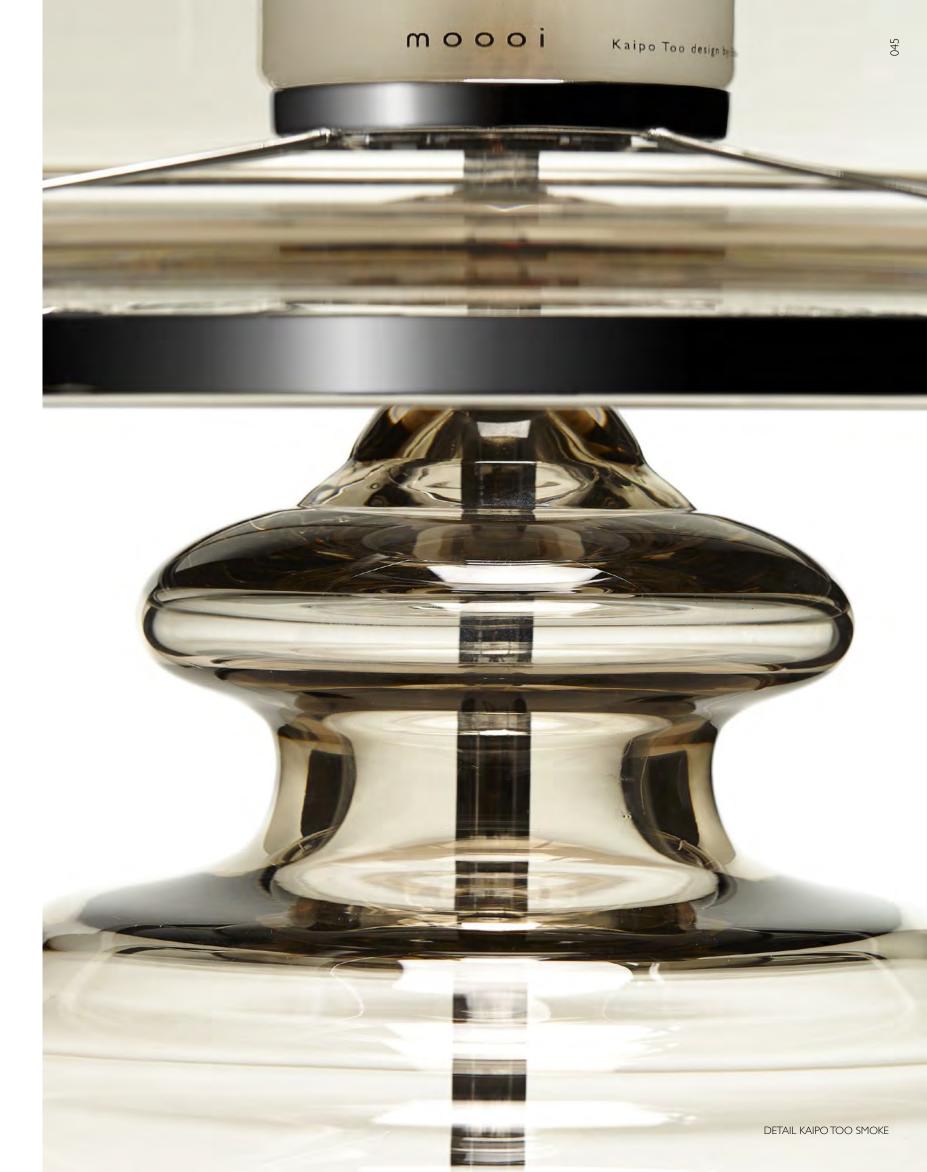

## KAIPO TOO EDWARD VAN VLIET 2012

After a sparkling youth wrapped in its silver outfit, Kaipo has had all the time to reflect on its deeper meaning. It has matured and developed to the next stage of its life, Kaipo TOO, a grown-up version with the same potential and an evolved insight & sense of self. Its designer, Edward van Vliet, understood this process and provided Kaipo with a dress made of glass, disclosing its pure essence with renewed strength... unafraid of revealing a heart as clear as glass!