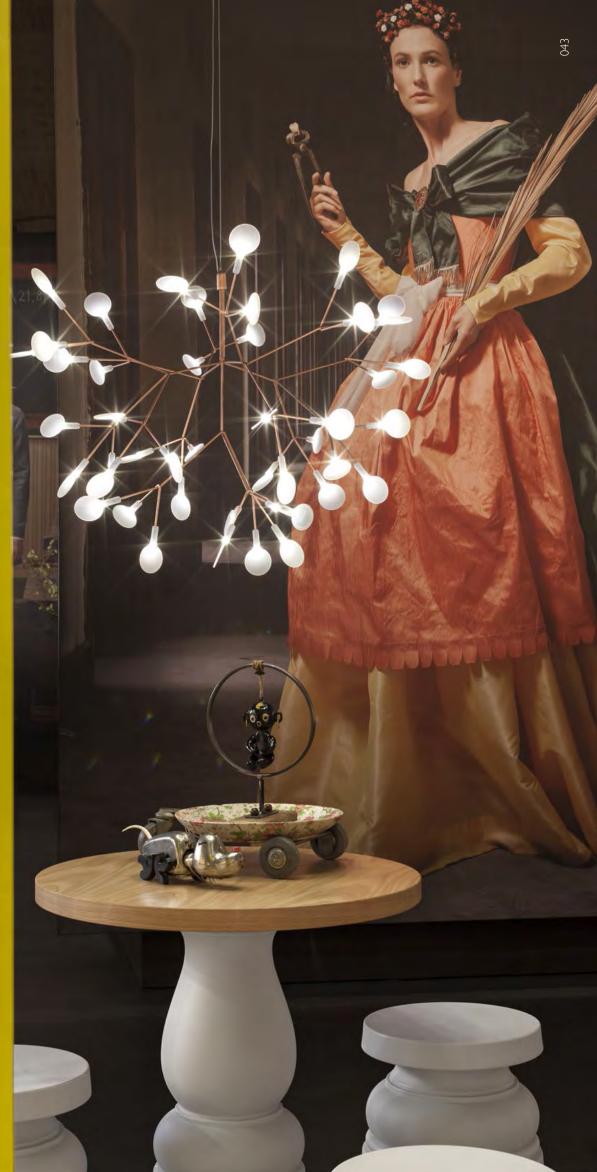

## HERACLEUM II SMALL BERTJAN POT 2012 powered through electrosandwich by Marcel Wanders

04

CONTAINER STOOL NEW ANTIQUES CONTAINER TABLE NEW ANTIQUES HERACLEUM II SMALL

044

KAIPO TOO, SMOKE

The two lamps by Lorenza Bozzoli immortalize the soft shapes, graceful prints and vibrant colours that represent the essence of a sensual cultural heritage from the Eastern world: the glamorous, poetic & witty Geisha figures and their earlier predecessors, the Juuyo.