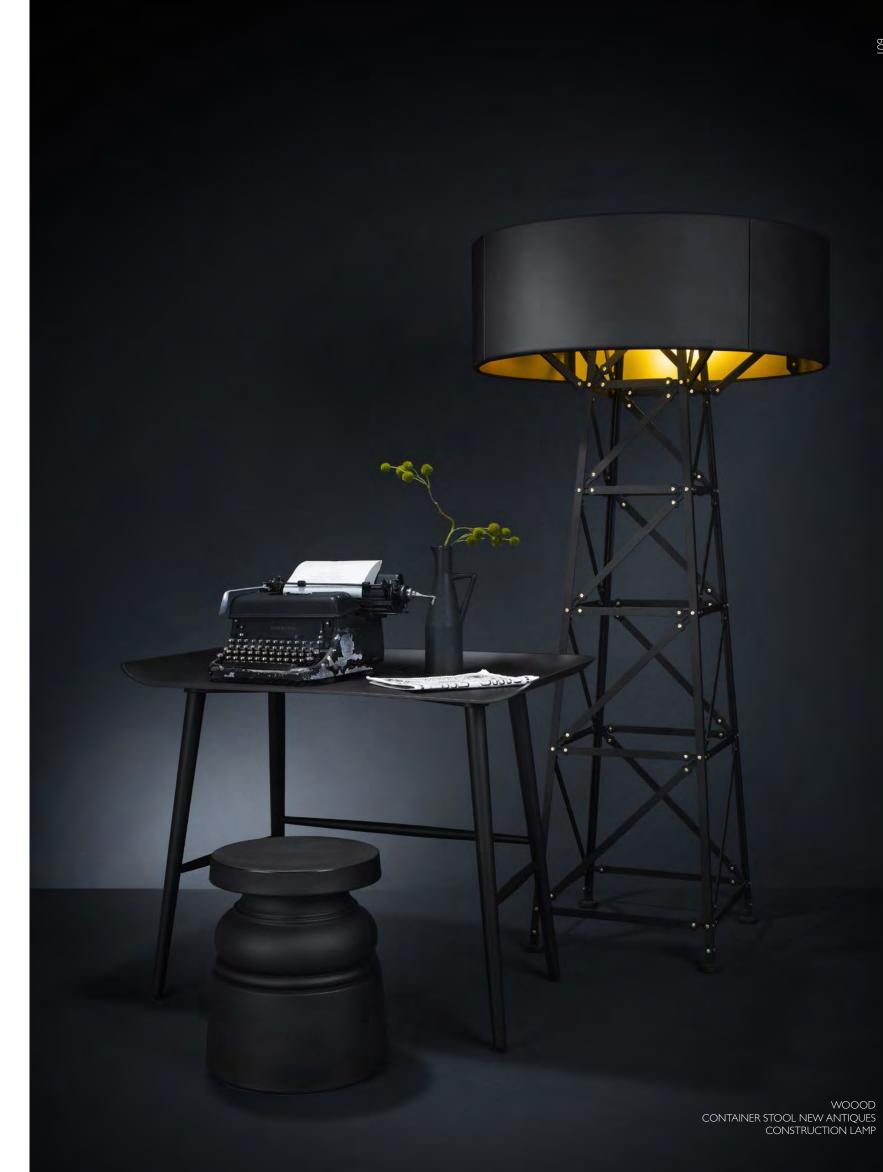

## EGG VASE, FOAM BOWL, SPONGE VASE & MING VASE

design sector by molding and experimenting, playing with reality and ideas, using his imagination and developing it

CONSTRUCTION LAMP JOOST VAN BLEISWIJK 2012 Inspired by the vast number of combinations possible with the tools and bolts present in his giant workshop, Joost van Bleiswijk started playing with them and ended up constructing and creating a new, exciting design! The Construction lamp ultimately originates from a bright curiosity combined with expert skills, industrial tools and a touch of playful passion for vintage construction toys. As a result, the lamp's details and joints take the shape of Victorian cast iron components & become part of a base that resembles a traditional electricity pole. Enjoy a high voltage stream of inventiveness and light!

960

NEW ANTIQUES BARSTOOL & NEW ANTIQUES BARSTOOL LOW MARCEL WANDERS 2012 The New Antiques family is so versatile that it rapidly grows and has generated a charming new family member to introduce during this fervid design season. The Container New Antiques Barstool complements its hard, voluptuous body with the softness of a cosy pillow and the comfort of a relaxing footrest. A vintage blend of antique and new with a hint of flirtatious playfulness!