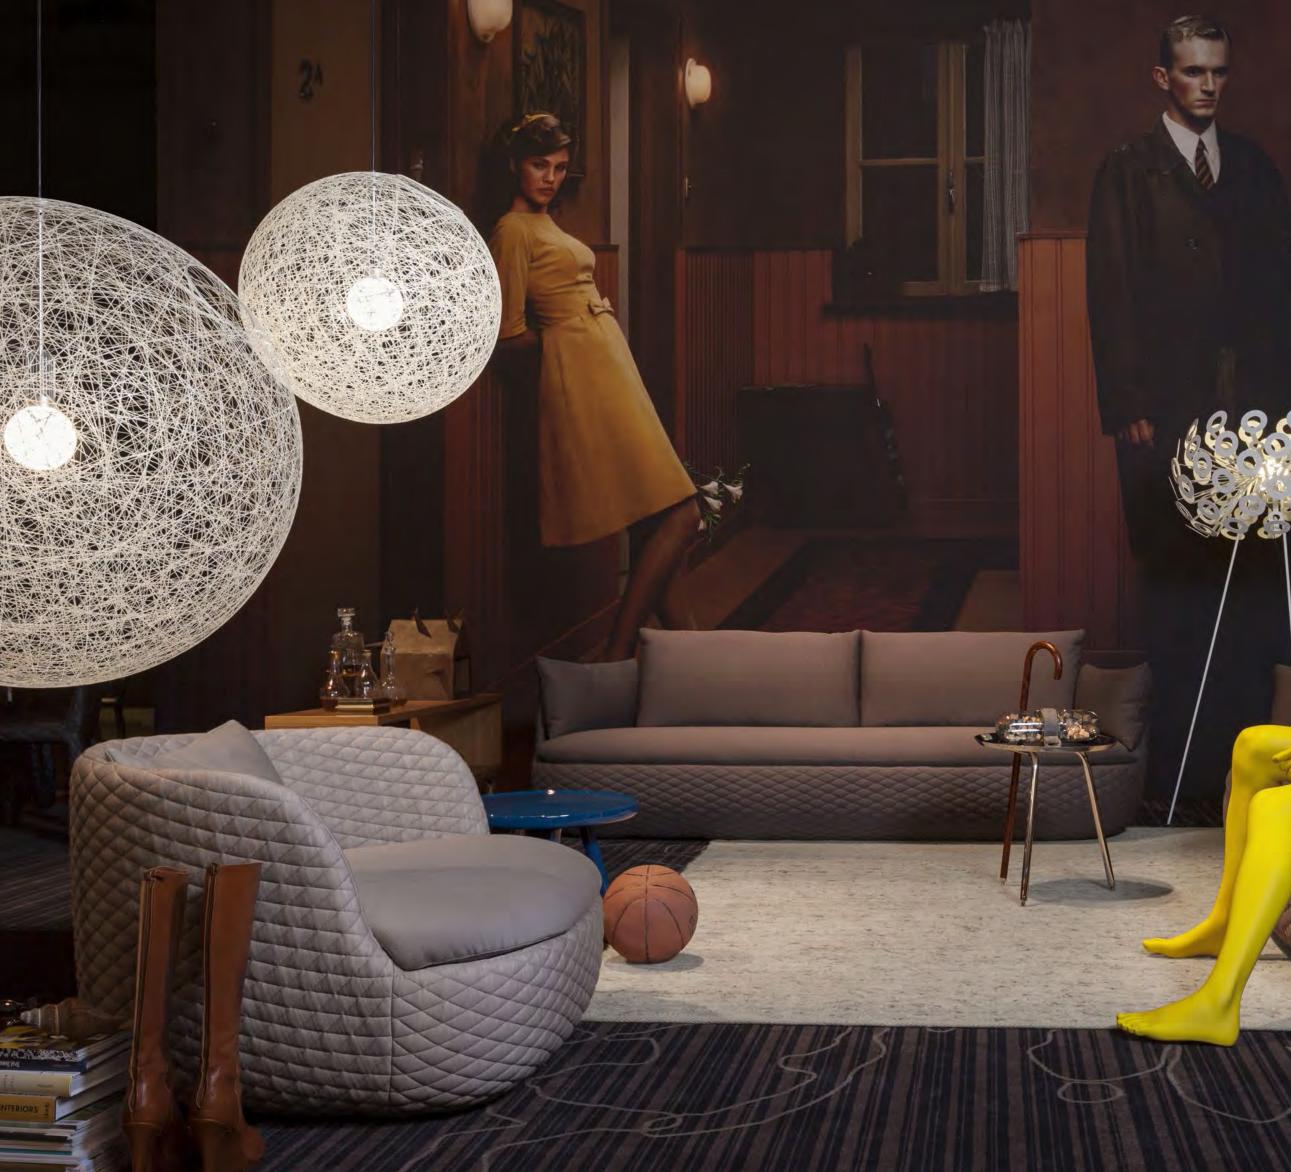

BUCKET LAMP BUCKET FLOOR LAMP GOTHIC CHAIR CONTAINERTABLE NEW ANTIQUES PAPER CABINET RAL

Ę.

MARCEL WANDERS 2012 Enjoy the comforts of a cosy lounge & sofa that makes you feel like an expert art lover, sitting on a canvas of hazy dreams. The soft pillows are the paintings produced by the artistic imagination of Marcel Wanders, embodying the dynamic soul of the art that we can admire at the Hermitage & Rijksmuseum. Cherish the elegance of the black and white symphony of graphic motives depicted on the Heritage Pillows, or the luscious richness of the abstract deep red strokes portrayed on the Oil Pillows. The pillows are sold in sets of three.

HERITAGE PILLOWS by Marcel Wanders 2012

XXX 9

It all started with the discovery of the geometric shape of a football that brought him to consider round shapes formed by triangles. Hundreds of stainless steel strips intersect creating triangles that converge into a perfectly round globe. The poetry of a sphere composed by straight lines. His love for the absolute and fundamental sciences inspired questions that tickled him for years, until the Raimond lamp as we know it was finalized and became part of the Moooi collection in 2009. Authentic and extremely complex at the same time.

The Raimond lamp: a perfect sphere of mathematical ingredients punctuated by tiny LED lights. Looking at the lamp feels like staring into the soft glow of a starry night. Into the essence.

Raimonds for USA and CA markets have different specifications, for more details please check the product information on www.moooi.com