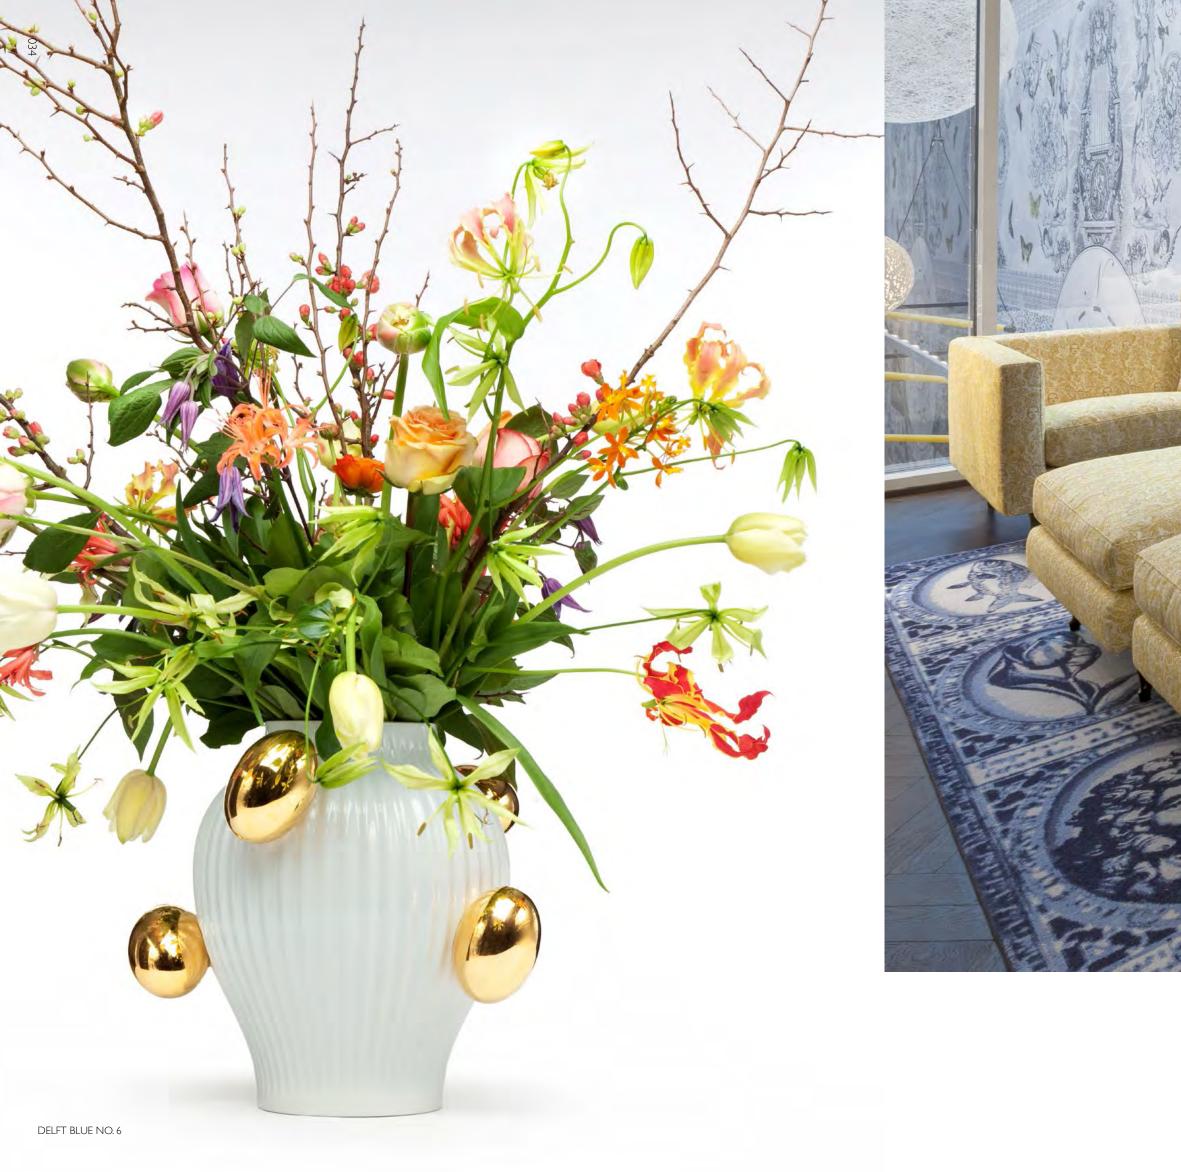

DELFT BLUE NO. 2 & DELFT BLUE NO. 9.2 RANDOM LED FLOOR LAMP MEDIUM WHITE ELEMENTS NO. 2 CLOUD SOFA

THE GOLDEN CHAIR CONTAINER TABLE NEW ANTIQUES DELFT BLUE NO. I I BELL LAMP CONSTRUCTION LAMP L & S PAPER SIDE TABLE RAL DELFT BLUE NO. 9.2

ZLIQ ISLAND PAPER SIDE TABLE RAL DELFT BLUE NO. 6 CONSTRUCTION LAMP M HERACLEUM THE BIG O

They say that no man is an island, but what about enjoying your own private island within the safe walls of home? This new concept is created by two Zliq sofas facing each other, with the addition of an extra component in between. When you have enjoyed enough privacy for the day, you can roll away the in-between module and invite other people to enjoy the treasures of your very own Zliq Island.