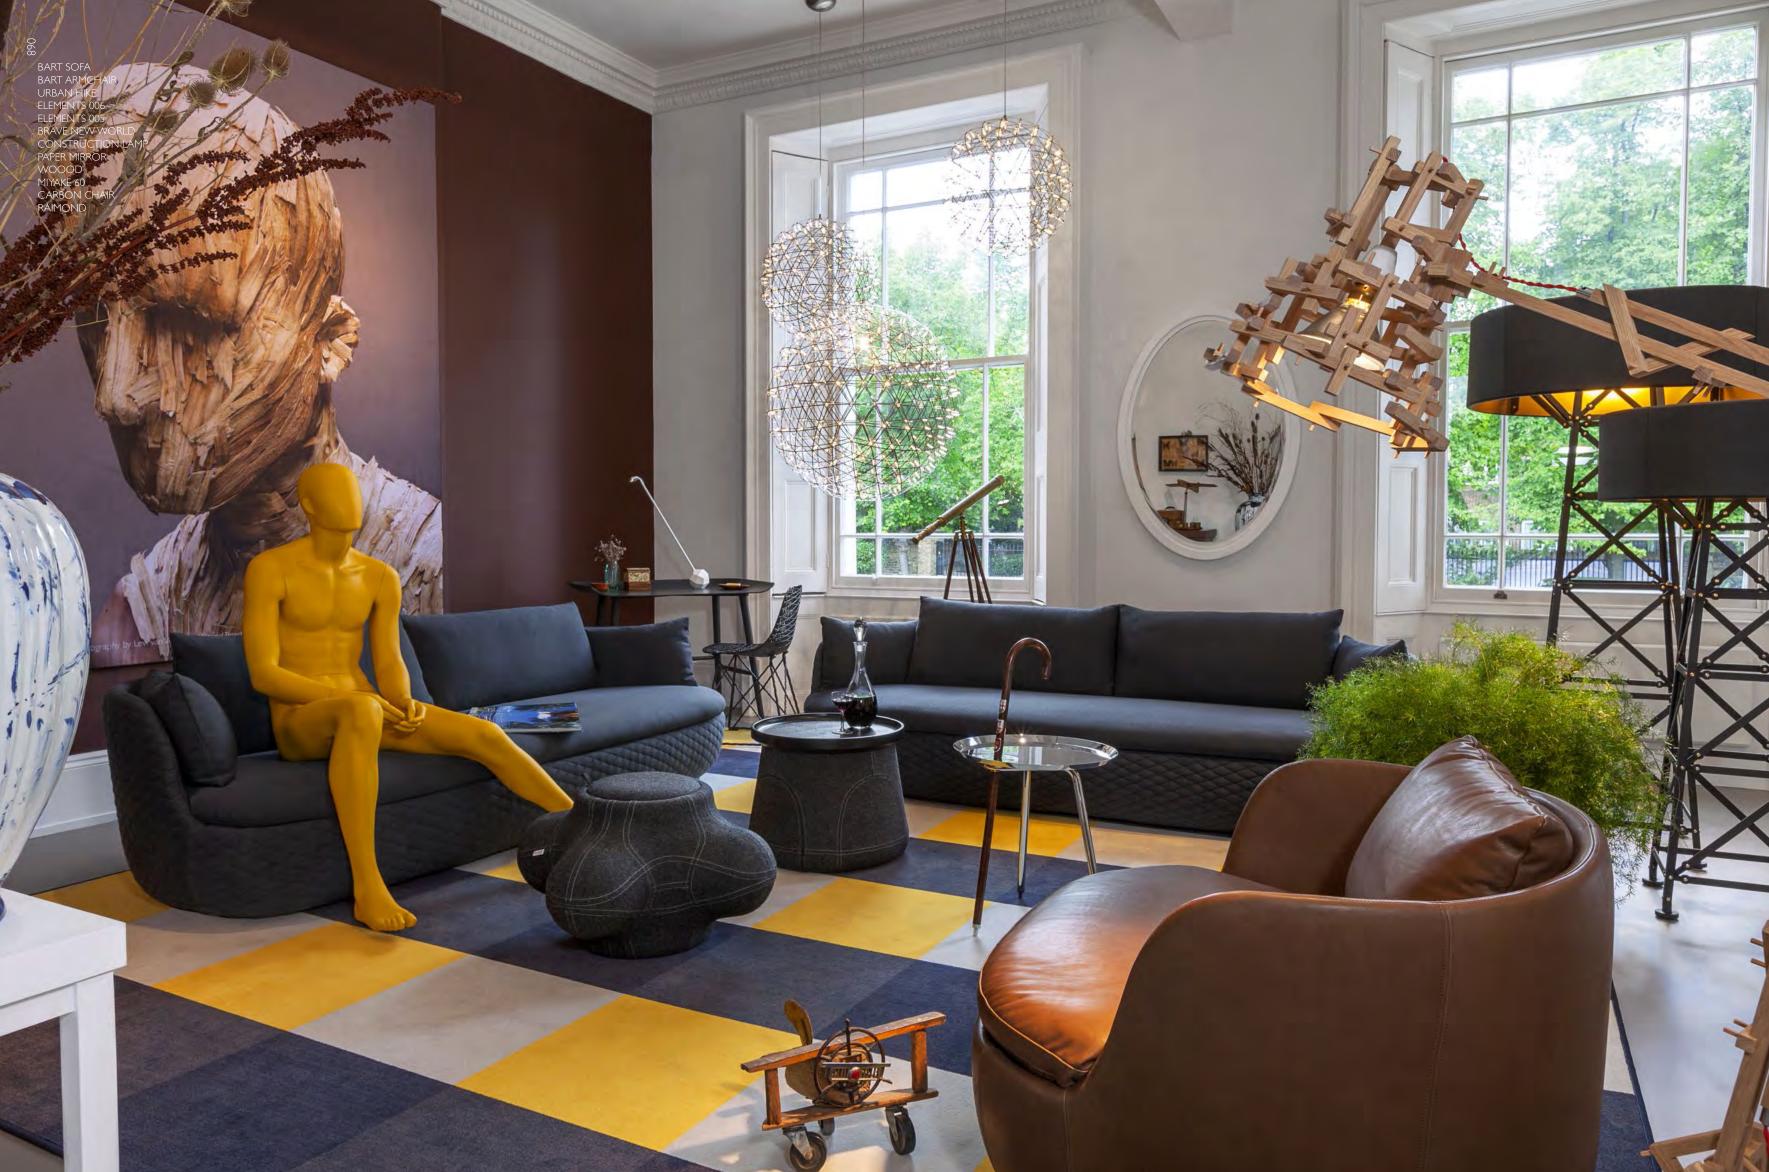

BUCKET LAMP BUCKET FLOOR LAMP GOTHIC CHAIR CONTAINERTABLE NEW ANTIQUES PAPER CABINET RAL

Ę.

MARCEL WANDERS 2012 Enjoy the comforts of a cosy lounge & sofa that makes you feel like an expert art lover, sitting on a canvas of hazy dreams. The soft pillows are the paintings produced by the artistic imagination of Marcel Wanders, embodying the dynamic soul of the art that we can admire at the Hermitage & Rijksmuseum. Cherish the elegance of the black and white symphony of graphic motives depicted on the Heritage Pillows, or the luscious richness of the abstract deep red strokes portrayed on the Oil Pillows. The pillows are sold in sets of three.

# BRAVE NEW WORLD LAMP

FRESH WEST 2008 The Brave New World Lamp started as a concept piece of random thought-initiated construction. Inspired by the traditional Far Eastern bamboo scaffolding. The Brave New World Lamp was developed without a design or plan in place. However each piece of wood is carefully notched and pegged together to form an integral part of the overall mechanical mechanisme. The limitations of using small pieces of wood to create a large form allowed the design process to be as responsive as possible. Much like a sculptures' relationship to their material.

## EGG VASE, FOAM BOWL, SPONGE VASE & MING VASE

design sector by molding and experimenting, playing with reality and ideas, using his imagination and developing it

CONSTRUCTION LAMP JOOST VAN BLEISWIJK 2012 Inspired by the vast number of combinations possible with the tools and bolts present in his giant workshop, Joost van Bleiswijk started playing with them and ended up constructing and creating a new, exciting design! The Construction lamp ultimately originates from a bright curiosity combined with expert skills, industrial tools and a touch of playful passion for vintage construction toys. As a result, the lamp's details and joints take the shape of Victorian cast iron components & become part of a base that resembles a traditional electricity pole. Enjoy a high voltage stream of inventiveness and light!

# URBANHIKE TABLE MARCEL WANDERS 2012

The Urbanhike Table by Marcel Wanders is a symbol of Moooi's journey to reach the highest peaks of quality, innovation and style by spreading its designs to the most significant, beautiful cities in the world. Just like the original Alpine mountaineers used to do after climbing a summit, Moooi decorates its hiking cane with tags from all the metropolises that it conquered during its extensive travels. The Urbanhike Table is a playful reminder of the cosmopolitan heart and urban character of Moooi's designs!