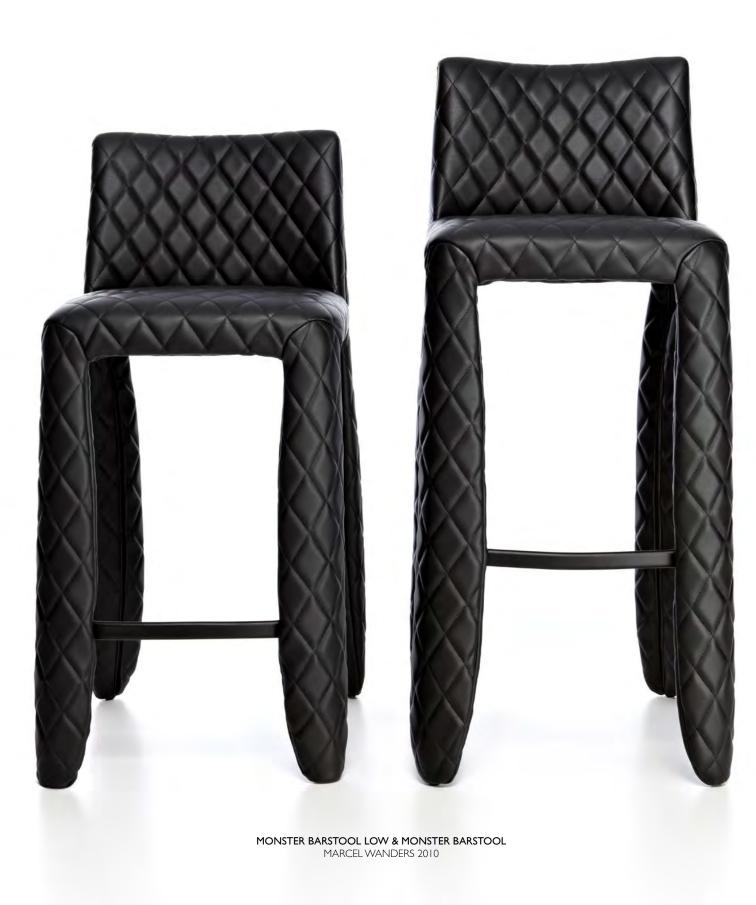

## ACCESSORIES

| Altdeutsche Clock<br>Big Ben                                                                                                                            | 059  <br>027                                                                                       |
|---------------------------------------------------------------------------------------------------------------------------------------------------------|----------------------------------------------------------------------------------------------------|
| Blow Away Vase<br>Bold<br>Carpet No. 01-12<br>Carpet No. 14<br>Carpet No. 15-16<br>Container Bowl<br>Container Vase                                     | 099                                                                                                |
| Delft Blue<br>Egg Vase<br>Elements                                                                                                                      | 020   022   034   079   112  <br>010   024   080  <br>006   010   020   053   068   0<br>101   119 |
| Foam Bowl<br>Frame<br>Frame Mirror<br>Ming Vase<br>Paper Mirror<br>Paper Screen<br>Sponge Vase<br>The Killing of the Piggy Ba<br>Heritage & Oil Pillows | 012   038   122                                                                                    |
| CHAIRS                                                                                                                                                  |                                                                                                    |
| Carbon Chair<br>Container Stool                                                                                                                         | 068   083   090   136                                                                              |
| Extension Chair<br>Golden Chair<br>Gothic Chair<br>Monster Barstool & Chair                                                                             | 008   059  <br>022   <b>026</b>  <br>007  <br>012   <b>014</b>                                     |
| New Antiques Barstool<br>New Antiques Container                                                                                                         | Stool 016   0                                                                                      |

960

NEW ANTIQUES BARSTOOL & NEW ANTIQUES BARSTOOL LOW MARCEL WANDERS 2012 The New Antiques family is so versatile that it rapidly grows and has generated a charming new family member to introduce during this fervid design season. The Container New Antiques Barstool complements its hard, voluptuous body with the softness of a cosy pillow and the comfort of a relaxing footrest. A vintage blend of antique and new with a hint of flirtatious playfulness!