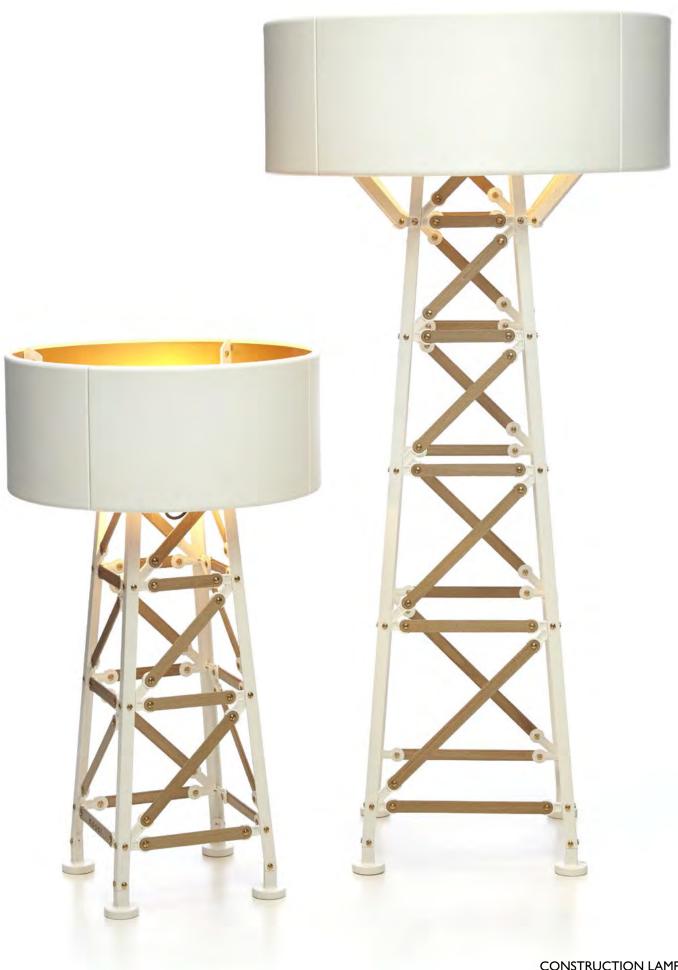

## EGG VASE, FOAM BOWL, SPONGE VASE & MING VASE

design sector by molding and experimenting, playing with reality and ideas, using his imagination and developing it

CONSTRUCTION LAMP JOOST VAN BLEISWIJK 2012 Inspired by the vast number of combinations possible with the tools and bolts present in his giant workshop, Joost van Bleiswijk started playing with them and ended up constructing and creating a new, exciting design! The Construction lamp ultimately originates from a bright curiosity combined with expert skills, industrial tools and a touch of playful passion for vintage construction toys. As a result, the lamp's details and joints take the shape of Victorian cast iron components & become part of a base that resembles a traditional electricity pole. Enjoy a high voltage stream of inventiveness and light!