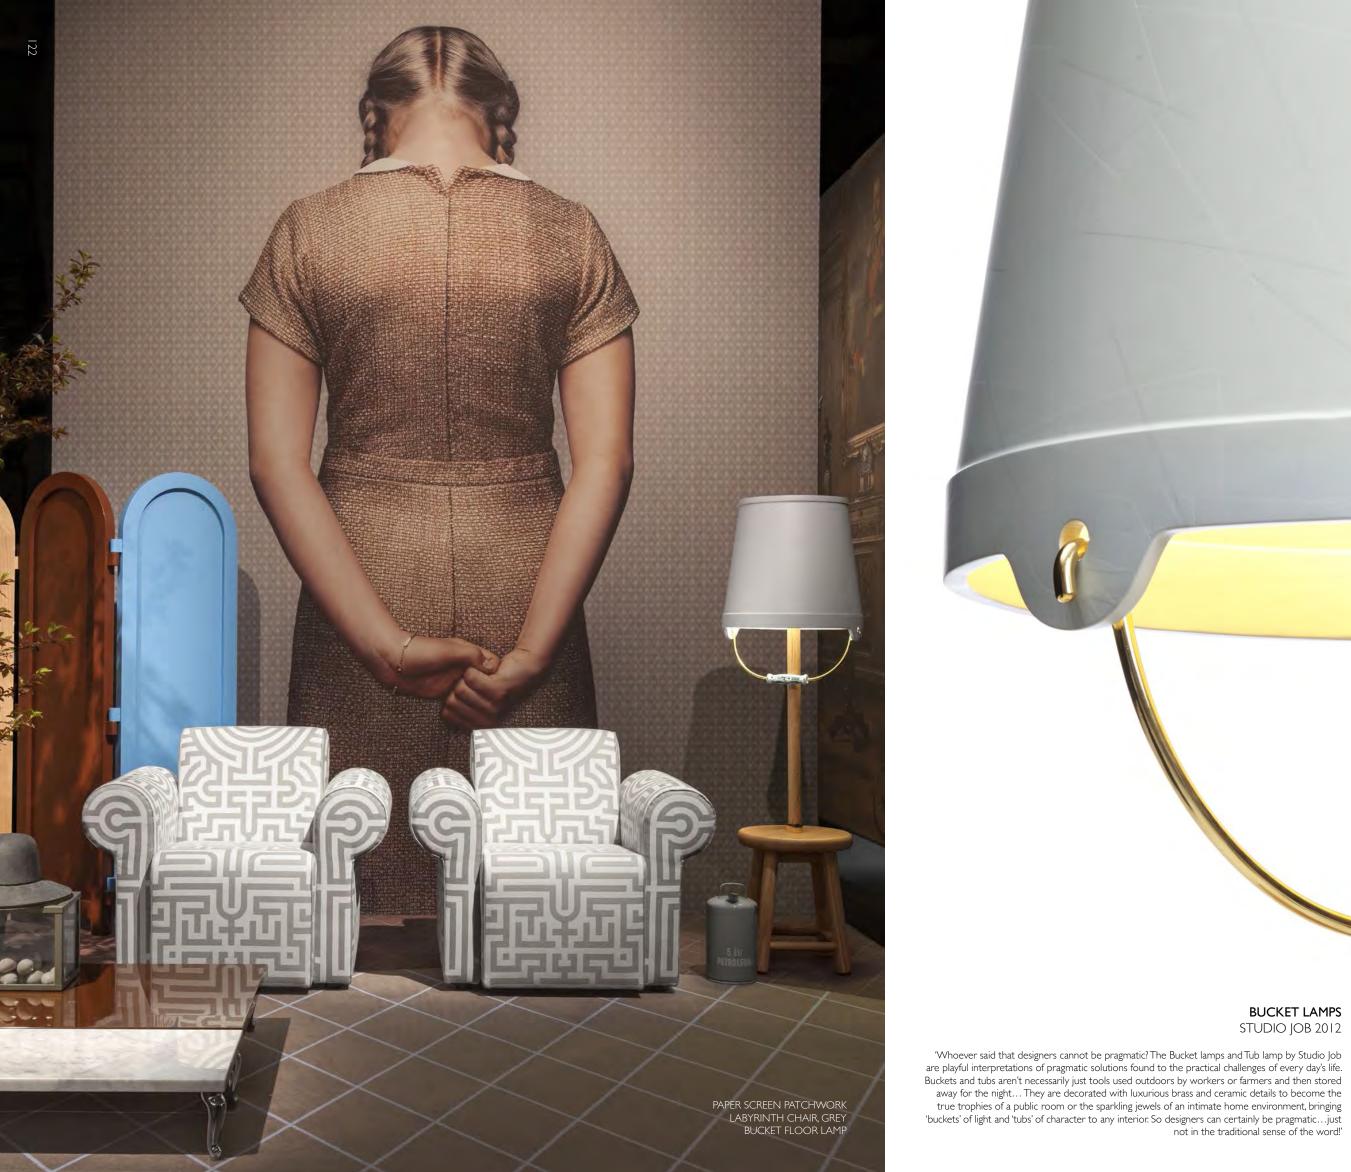

## PAPER BUFFET PATCHWORK STUDIO JOB 2012

Paper Patchwork by Studio Job is a new membe Collection family. Paper Patchwork which is a pla combined with the purity of natural wood, like ir patchwork quilts carefully sewed by our favorite them in any kind of interior!

To discover all colour and patterns possibilities for this design, please visit our website: www.moooi.com

of Moooi's renowned Paper ul patchwork of sparkling colours old fashioned cars or in the unt. So enjoy mixing & matching

# BUCKET LAMPS STUDIO JOB 2012

1 and

2

123

COMMON COMRADES NERI & HU 2012

BOUTIQUE SINGLE SEATER COF CORKS COMMON COMRADES ZLIQ SOFA FAUX LEATHER EMPEROR FLOOR LAMP

125

Inspired by the forgotten atmospheres & decorative character of antique Frankish furniture, Studio Job translate the old German hand-painted pieces into playful and happy designs for today's interiors. The solid pine wood becomes the canvas for an intricate, hand-finished study of man's double nature. On the one hand the worker bee, who needs the aid of tools and machines to produce efficiently, and on the other hand the philosopher, who constantly searches for meaning inside himself and in the world around him. Machines, nature, philosophy, life & death smoothly converge in a network of symbolic images, ultimately creating a tightly knit pattern that reproduces the colourful, chaotic and mysterious nature of life.