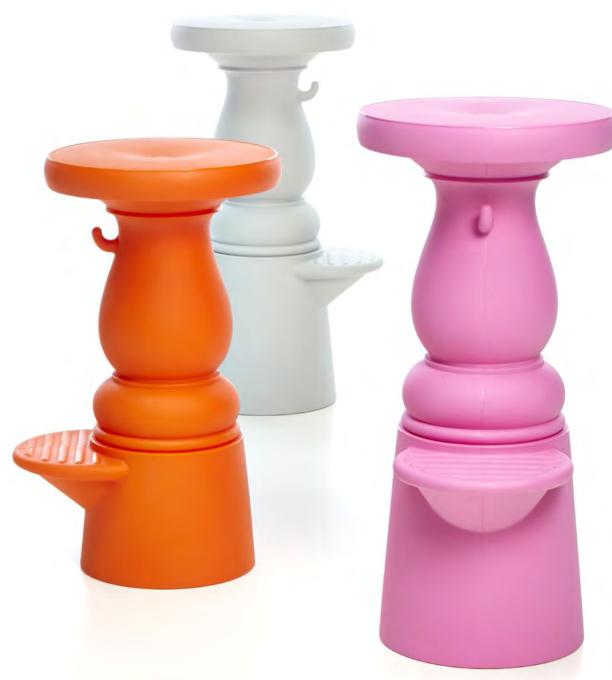

960

NEW ANTIQUES BARSTOOL & NEW ANTIQUES BARSTOOL LOW MARCEL WANDERS 2012 The New Antiques family is so versatile that it rapidly grows and has generated a charming new family member to introduce during this fervid design season. The Container New Antiques Barstool complements its hard, voluptuous body with the softness of a cosy pillow and the comfort of a relaxing footrest. A vintage blend of antique and new with a hint of flirtatious playfulness!