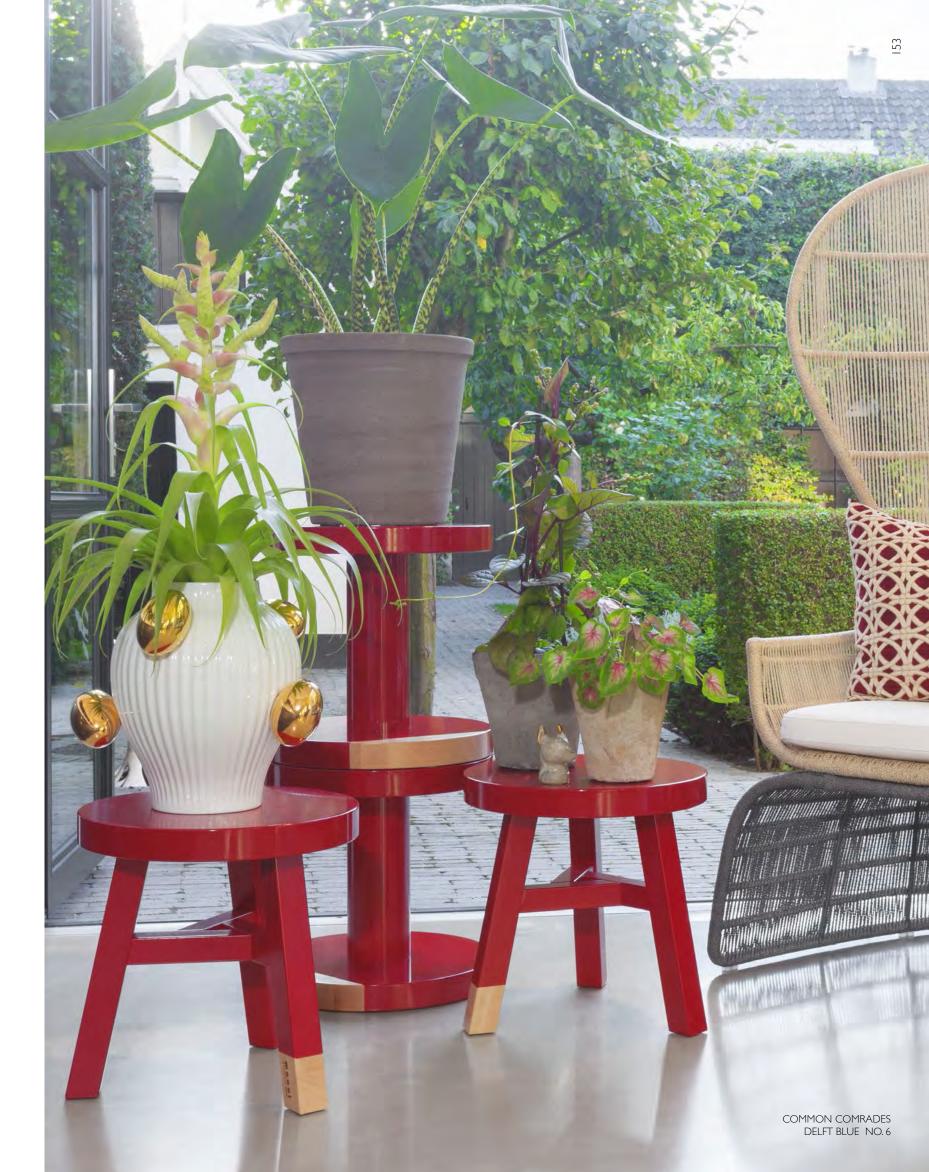

COMMON COMRADES NERI & HU 2013 A clever personification of the simplicity of country life, where everybody knows 'who' you are and 'what' you do, the Common Comrades table family amuses us with its utilitarian simplicity & honest soul. The Seamstress, the Tailor, the Merchant, the Scholar, the Farmer and the Emperor have one thing in common: they are all identified and defined by their function as members of a group, as true comrades. The wooden tables, all a bit different from each other in aspect, work to a common purpose with the same dedication of the people they represent... making a real group effort to bring comfort and style.