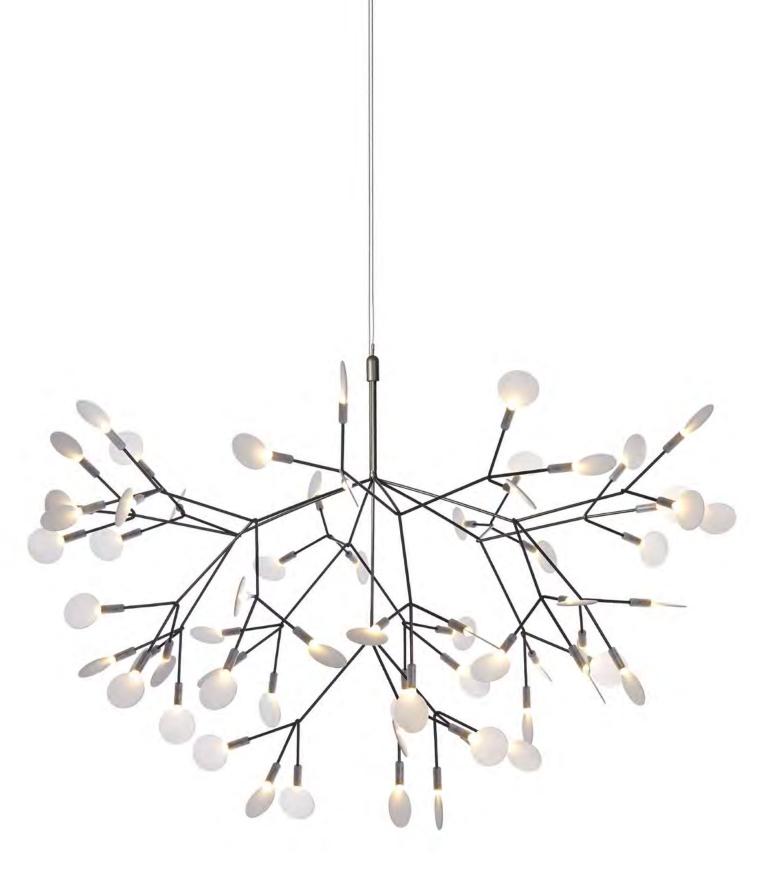

CONTAINER TABLE NEW ANTIQUES & CONTAINER STOOL NEW ANTIQUES MARCEL WANDERS 2011

iooow

iooow

iooow

HERACLEUM II BERTJAN POT, POWERED THROUGH ELECTROSANDWICH® BY MARCEL WANDERS 2010 Decorative LED lamp inspired by the Heracleum plant. The white leaves/lenses ramify from one branch creating a very technical, natural structure. By using the innovative and recently developed electrosandwich technology by Marcel Wanders, Heracleum is very thin and delicate.