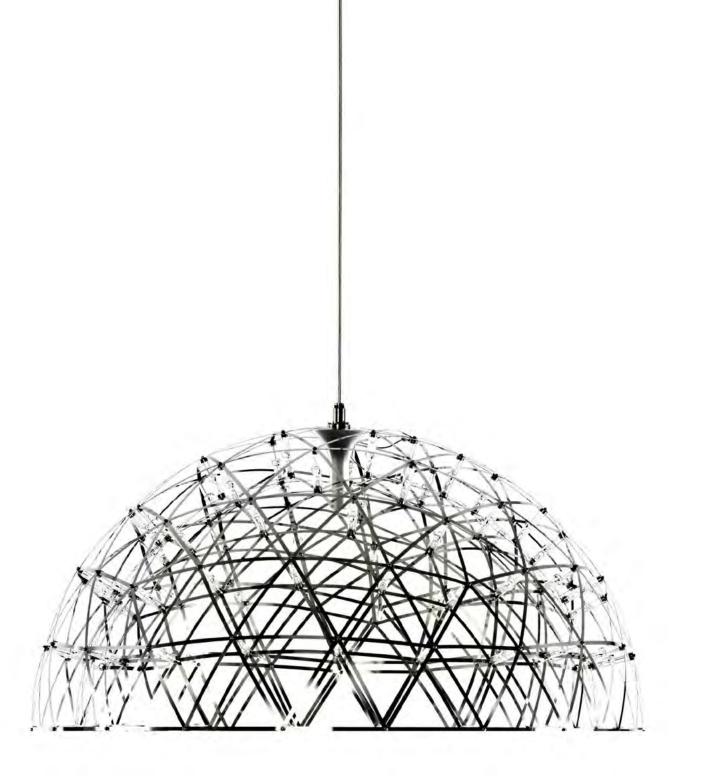

HERITAGE PILLOWS by Marcel Wanders 2012

XXX 9

It all started with the discovery of the geometric shape of a football that brought him to consider round shapes formed by triangles. Hundreds of stainless steel strips intersect creating triangles that converge into a perfectly round globe. The poetry of a sphere composed by straight lines. His love for the absolute and fundamental sciences inspired questions that tickled him for years, until the Raimond lamp as we know it was finalized and became part of the Moooi collection in 2009. Authentic and extremely complex at the same time.

The Raimond lamp: a perfect sphere of mathematical ingredients punctuated by tiny LED lights. Looking at the lamp feels like staring into the soft glow of a starry night. Into the essence.

Raimonds for USA and CA markets have different specifications, for more details please check the product information on www.moooi.com

## RAIMOND

RAIMOND PUTS IN ASSOCIATION WITH OX-ID 2007 The Raimond lamp is based on the pure beauty of mathematics. Its creator, Raimond Puts, has been busy developing the concept of this extraordinary lamp for a great part of his life.