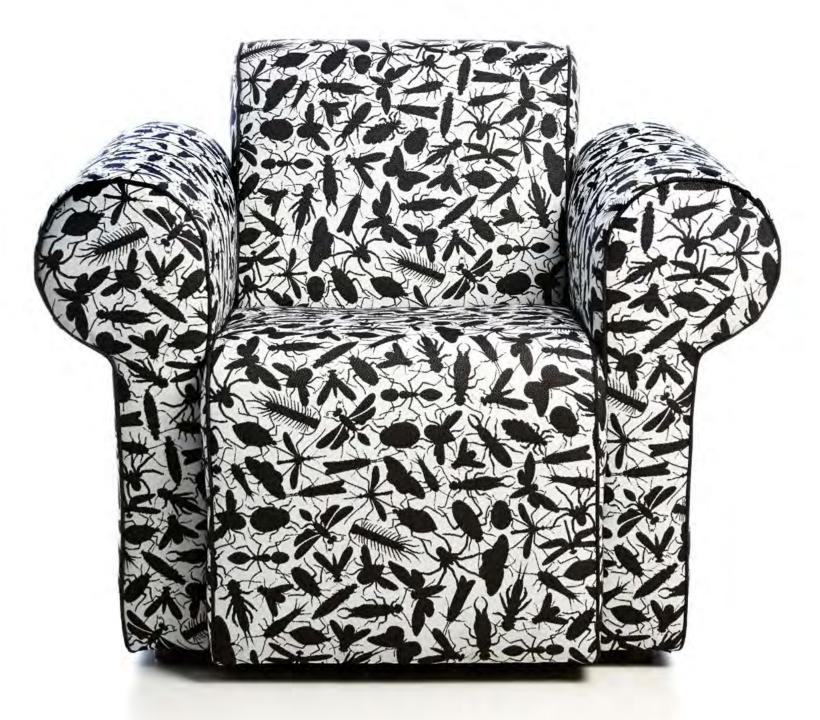

### LABYRINTH CHAIR Studie Job 2012

Originally designed as an ode to glorious moments, this archetypal chair is endowed with a majestic figure and a strong personality. The sumptuousness of its silhouette is accentuated by the intense vivacity of its colours and prints. Three chairs with individual outfits to 'accommodate' different kind of people: green or grey labyrinths for those who are not scared of losing their way in an intricate network of possibilities, or an industrious swarm of insects for those who like to keep busy & always enjoy creating a buzz! Which one is the perfect fit for you?