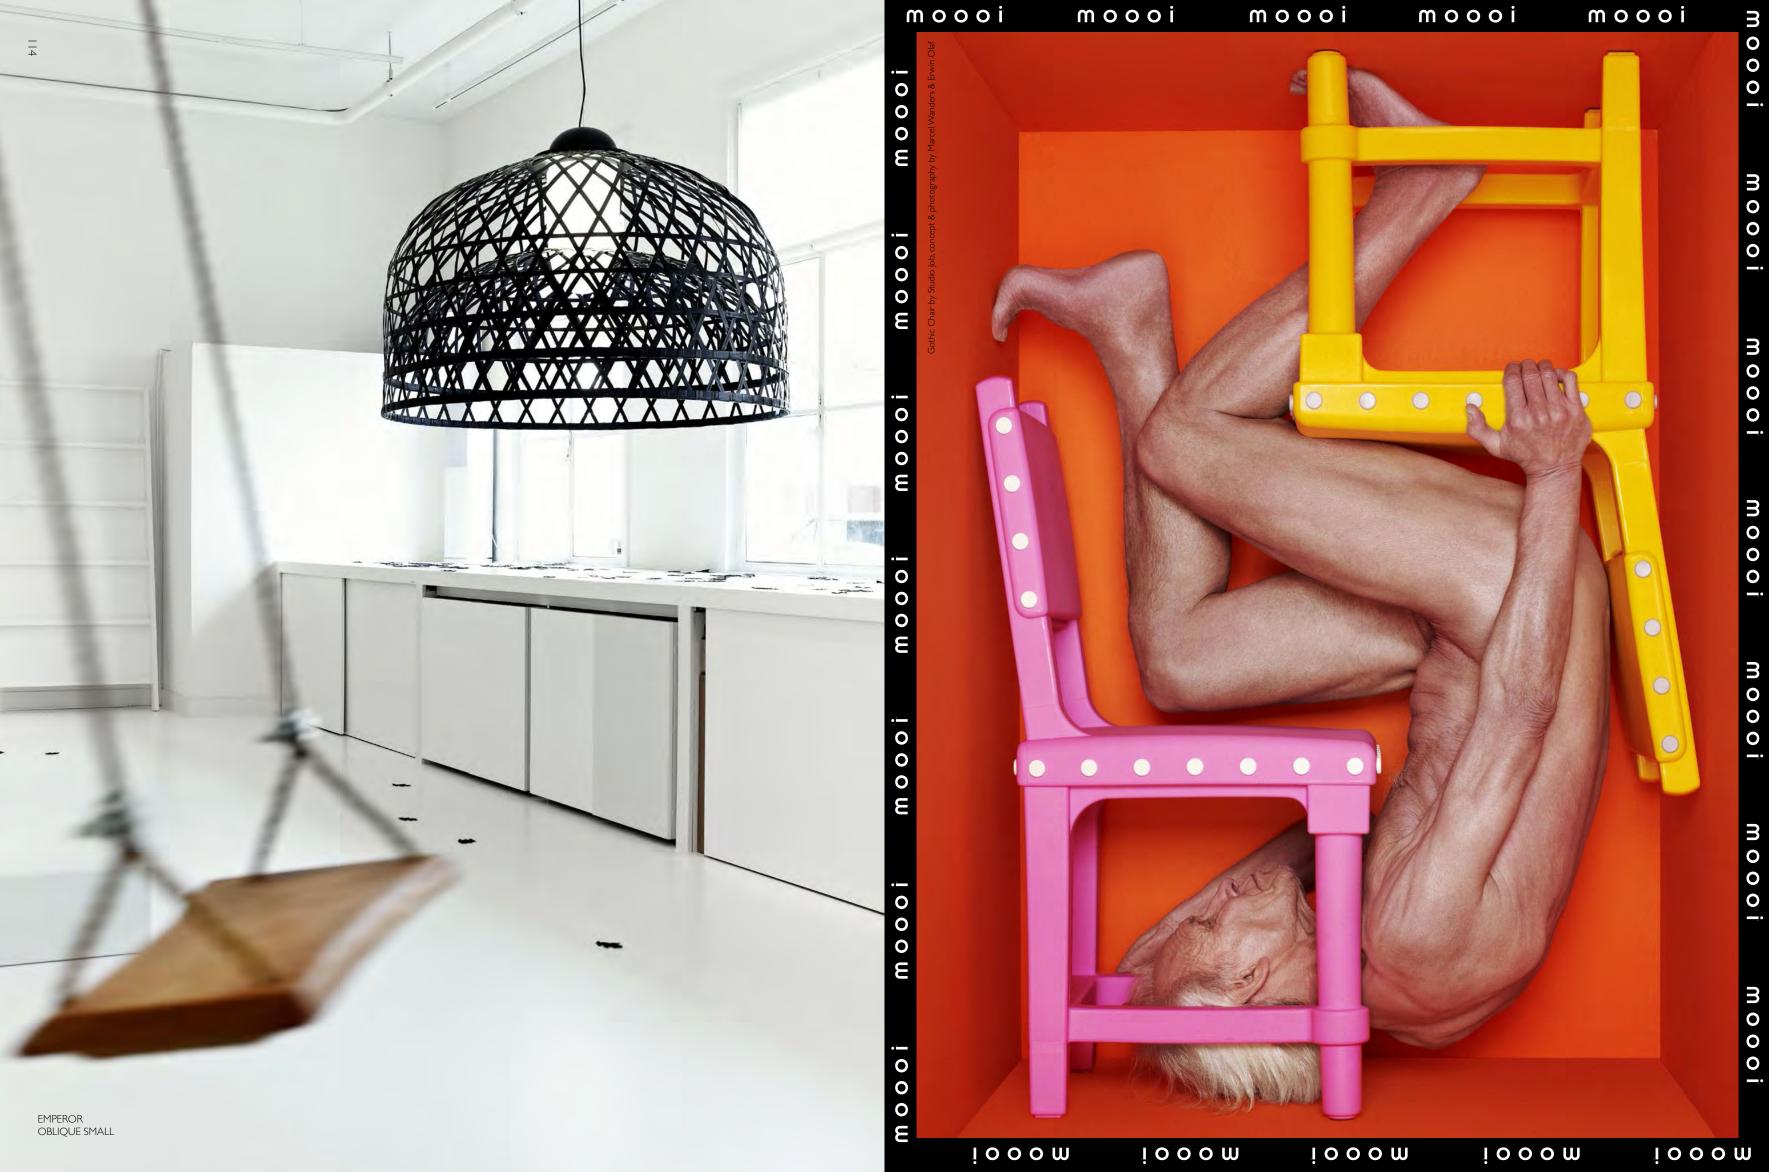

# HERACLEUM THE BIG O

THE GOLDEN CHAIR NIKA ZUPANC 2012 Modest in its form and logical in the choice of materials: this reincarnation of a retro-looking school chair calls for a shiny aureole. With dipping it into gold comes a sublime effect. The restrained thinking behind its design is as far away as possible from the idea of a throne chair, yet its presence has a fairytale quality to it. It is politically incorrect of course, like champagne revolutionarism, but its voice is of the noblest sort: loud silence.