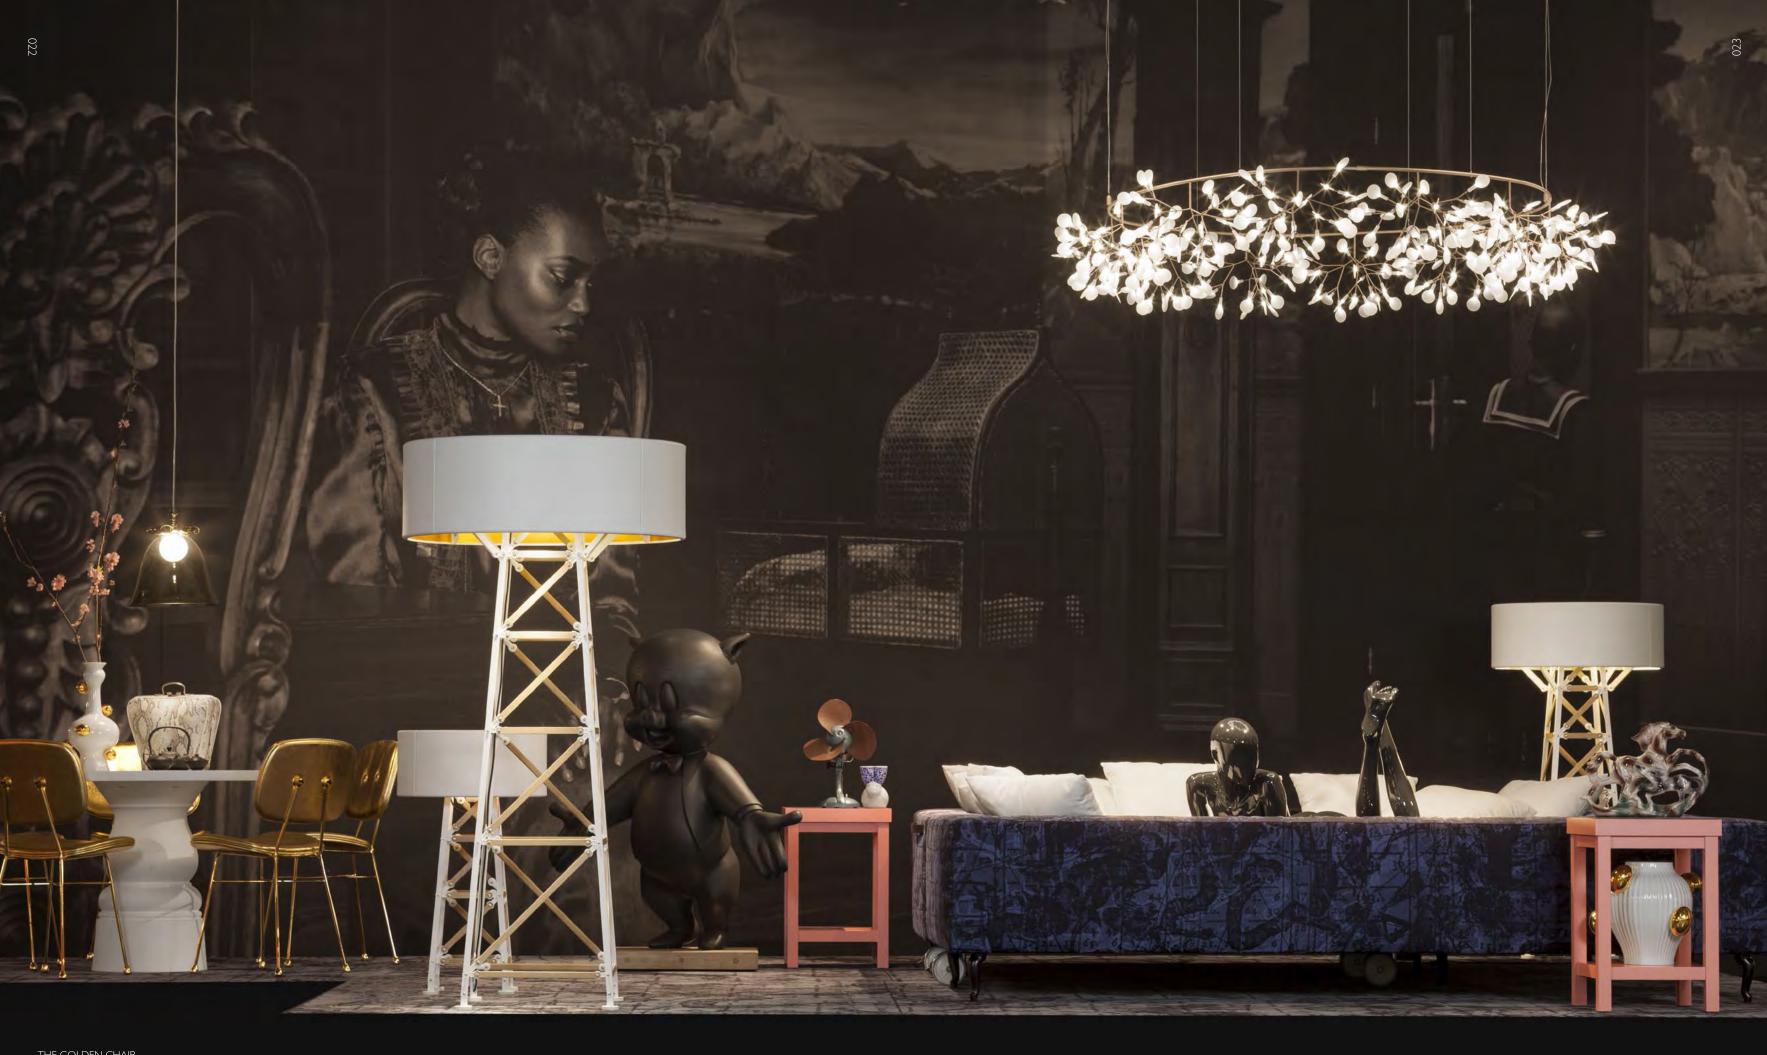

BUCKET LAMP BUCKET FLOOR LAMP GOTHIC CHAIR CONTAINERTABLE NEW ANTIQUES PAPER CABINET RAL

Ę.

MARCEL WANDERS 2012 Enjoy the comforts of a cosy lounge & sofa that makes you feel like an expert art lover, sitting on a canvas of hazy dreams. The soft pillows are the paintings produced by the artistic imagination of Marcel Wanders, embodying the dynamic soul of the art that we can admire at the Hermitage & Rijksmuseum. Cherish the elegance of the black and white symphony of graphic motives depicted on the Heritage Pillows, or the luscious richness of the abstract deep red strokes portrayed on the Oil Pillows. The pillows are sold in sets of three.

HERITAGE PILLOWS by Marcel Wanders 2012

XXX 9

It all started with the discovery of the geometric shape of a football that brought him to consider round shapes formed by triangles. Hundreds of stainless steel strips intersect creating triangles that converge into a perfectly round globe. The poetry of a sphere composed by straight lines. His love for the absolute and fundamental sciences inspired questions that tickled him for years, until the Raimond lamp as we know it was finalized and became part of the Moooi collection in 2009. Authentic and extremely complex at the same time.

# HERACLEUM THE BIG O

THE GOLDEN CHAIR NIKA ZUPANC 2012 Modest in its form and logical in the choice of materials: this reincarnation of a retro-looking school chair calls for a shiny aureole. With dipping it into gold comes a sublime effect. The restrained thinking behind its design is as far away as possible from the idea of a throne chair, yet its presence has a fairytale quality to it. It is politically incorrect of course, like champagne revolutionarism, but its voice is of the noblest sort: loud silence.