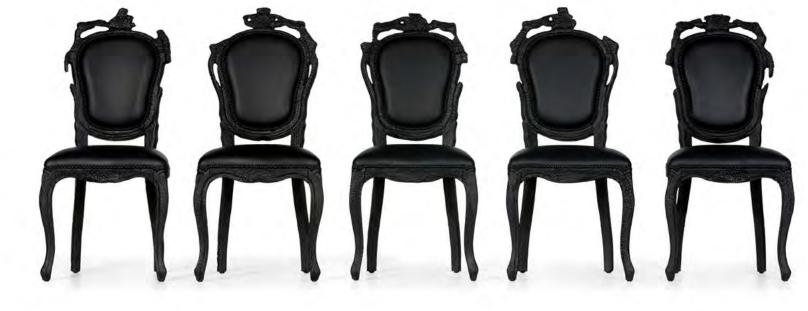

### GOTHIC CHAIR

STUDIO JOB 2010

"And then, of course, there is Moooi, the eccentric company with which Nynke and I have been fortunate to work with for some years.

The Paper collection of 11 products has done well, and we felt it was time to offer a Studio Job chair. I bought a magnificent 16th century style, neo-Gothic chair in an antique shop and put it on the table at Moooi, proposing that this complex handcrafted archetype be produced by the industrial method of rotational moulding. Studio Job drew up a design that acknowledged all the limitations of rotational moulding without sacrificing the character of the original model. The Gothic Chair was born lucky right from the beginning. An affordable and functional archetype for indoors and out, available in a bright spectrum of ten colours."