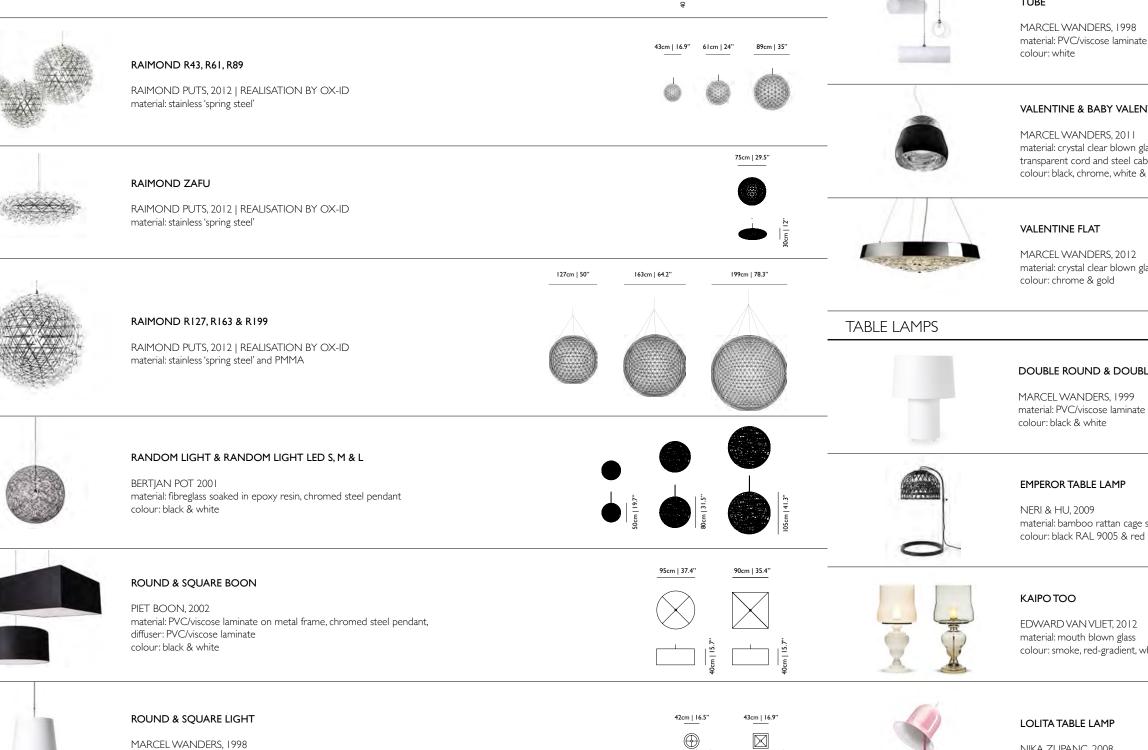

HERITAGE PILLOWS by Marcel Wanders 2012

XXX 9

It all started with the discovery of the geometric shape of a football that brought him to consider round shapes formed by triangles. Hundreds of stainless steel strips intersect creating triangles that converge into a perfectly round globe. The poetry of a sphere composed by straight lines. His love for the absolute and fundamental sciences inspired questions that tickled him for years, until the Raimond lamp as we know it was finalized and became part of the Moooi collection in 2009. Authentic and extremely complex at the same time.

The Raimond lamp: a perfect sphere of mathematical ingredients punctuated by tiny LED lights. Looking at the lamp feels like staring into the soft glow of a starry night. Into the essence.

Raimonds for USA and CA markets have different specifications, for more details please check the product information on www.moooi.com

## RAIMOND

RAIMOND PUTS IN ASSOCIATION WITH OX-ID 2007 The Raimond lamp is based on the pure beauty of mathematics. Its creator, Raimond Puts, has been busy developing the concept of this extraordinary lamp for a great part of his life.

p. As alwa

RAIMOND PUTS 2012 On a warm summer night, when everything is concealed, we stare into the soft glow of the sky, into the essence. Under the starry dome we dream away, seeking answers ... loosing ourselves into a galaxy of twinkling spheres, we can easily spot the number one star, the biggest one at the centre of the sky. Raimond Dome brings the poetry of a starry night to our homes, having a powerful lamp right at the centre of its dome-shaped network of twinkling LED lights. This makes it the perfect reading or dining lamp.

**KROON 7 & KROON 11**, ZMIK, MATTIAS MOHR & ROLF INTERMÜHLE 2011 Are you looking for a contemporary twist on the classic chandelier? And do you dream of a lighter & more versatile lamp, capable of magically transforming itself? Then Kroon by ZMIK (Mattias Mohr & Rolf Intermühle) is certainly your design charm! The Kroon lamps reinterpret the past glamour and transfer it into present technologies - LED powered light tubes – and into a contemporary & sophisticated star-like silhouette. Their frame glows and breathes at your wish...contracting and expanding like a radiant heartbeat.

# SMOKE DINING CHAIR MAARTEN BAAS 2002

True to its name Dandelion was initially inspired by the plant that creates the famous and poetic 'dandelion snow' of fuzzy, cotton-like seeds when a gush of wind blow on it. The lamp transmits an explosive feeling of energy in motion, reaching towards us from its centre. Striking and pure self-generate energy to lighten up and blow away the heaviness of everyday life.

### PAPER CHANDELIER L & XL WHITE, RAL & PATCHWORK

### STUDIO JOB, 2005 & 2012

RAIMOND DOME 79

RAIMOND PUTS, 2012 | REALISATION BY OX-ID material: stainless 'spring steel' and PMMA

material: wood and cardboard, finished with paper and polyurethane (PU) lacquer colour: white, RAL 1004, RAL 1013, RAL 1023, RAL 1027, RAL 2000, RAL 2002, RAL 2004, RAL 3012, RAL 3015, RAL 5003, RAL 5008, RAL 5024, RAL 6010, RAL 6021, RAL 7001, RAL 7011, RAL 7035, RAL 7044, RAL 8001, RAL 8014, RAL 8016, RAL 9005, RAL 9010

material: PVC/viscose laminate and a metal frame structure, chromed steel pendant

colour: black & white

147 cm | 57.9' 135 cm | 53.2'

79 cm | 31.1"

 $\Box$ 

 $\square$ 

WITH OPTIONAL SHADES

MAARTEN BAAS, 2002 material: burnt wood finished colour: black

# TUB LAMP

STUDIO JOB, 2012 material: wood and cardboard gold plated steel, porcelain har colour: grey shade

| - | TUBE                                        |
|---|---------------------------------------------|
| 0 | MARCEL WA<br>material: PVC<br>colour: white |

VANDERS, 1998 /C/viscose laminate

# VALENTINE & BABY VALEN

MARCEL WANDERS, 2011 material: crystal clear blown gla transparent cord and steel cab

MARCEL WANDERS, 2012 material: crystal clear blown gla colour: chrome & gold

DOUBLE ROUND & DOUBL

MARCEL WANDERS, 1999 material: PVC/viscose laminate

# EMPEROR TABLE LAMP

NERI & HU, 2009 material: bamboo rattan cage s colour: black RAL 9005 & red

EDWARD VAN VLIET, 2012 material: mouth blown glass colour: smoke, red-gradient, w

NIKA ZUPANC, 2008 material: injection moulded AB colour: black, grey, pink & white

981

| d with epoxy                                                                     |               | 65cm   25.6" | 55cm   21.7"                                                                                                                                                                                                                                                                                                                                                                                                                                                                                                                                                                                                                                                                                                                                                                                                                                                                                                                                                                                                                                                                                                                                                                                                                                                                                                                                                                                                                                                                                                                                                                                                                                                                                                                                                                                                                                                                                                                                                                                                                                                                                                                                                                                                                                                                                                                                                                                                                                                                                                                                                                                                                                                                                                                                                                                                                                                                                                                                                                                              |
|----------------------------------------------------------------------------------|---------------|--------------|-----------------------------------------------------------------------------------------------------------------------------------------------------------------------------------------------------------------------------------------------------------------------------------------------------------------------------------------------------------------------------------------------------------------------------------------------------------------------------------------------------------------------------------------------------------------------------------------------------------------------------------------------------------------------------------------------------------------------------------------------------------------------------------------------------------------------------------------------------------------------------------------------------------------------------------------------------------------------------------------------------------------------------------------------------------------------------------------------------------------------------------------------------------------------------------------------------------------------------------------------------------------------------------------------------------------------------------------------------------------------------------------------------------------------------------------------------------------------------------------------------------------------------------------------------------------------------------------------------------------------------------------------------------------------------------------------------------------------------------------------------------------------------------------------------------------------------------------------------------------------------------------------------------------------------------------------------------------------------------------------------------------------------------------------------------------------------------------------------------------------------------------------------------------------------------------------------------------------------------------------------------------------------------------------------------------------------------------------------------------------------------------------------------------------------------------------------------------------------------------------------------------------------------------------------------------------------------------------------------------------------------------------------------------------------------------------------------------------------------------------------------------------------------------------------------------------------------------------------------------------------------------------------------------------------------------------------------------------------------------------------------|
| rd, finished with paper and polyurethane (PU) lacquer,<br>nandle                 | 135cm   53.1" | 80cm   31.5" |                                                                                                                                                                                                                                                                                                                                                                                                                                                                                                                                                                                                                                                                                                                                                                                                                                                                                                                                                                                                                                                                                                                                                                                                                                                                                                                                                                                                                                                                                                                                                                                                                                                                                                                                                                                                                                                                                                                                                                                                                                                                                                                                                                                                                                                                                                                                                                                                                                                                                                                                                                                                                                                                                                                                                                                                                                                                                                                                                                                                           |
| ate and a metal frame structure, chromed steel pendant                           |               |              | 65cm   25.6"<br>                                                                                                                                                                                                                                                                                                                                                                                                                                                                                                                                                                                                                                                                                                                                                                                                                                                                                                                                                                                                                                                                                                                                                                                                                                                                                                                                                                                                                                                                                                                                                                                                                                                                                                                                                                                                                                                                                                                                                                                                                                                                                                                                                                                                                                                                                                                                                                                                                                                                                                                                                                                                                                                                                                                                                                                                                                                                                                                                                                                          |
| ENTINE<br>glass with chromed, gold plated or lacquered shade,<br>table<br>& gold |               | 35,5cm   14" | 21cm   8.3"                                                                                                                                                                                                                                                                                                                                                                                                                                                                                                                                                                                                                                                                                                                                                                                                                                                                                                                                                                                                                                                                                                                                                                                                                                                                                                                                                                                                                                                                                                                                                                                                                                                                                                                                                                                                                                                                                                                                                                                                                                                                                                                                                                                                                                                                                                                                                                                                                                                                                                                                                                                                                                                                                                                                                                                                                                                                                                                                                                                               |
| glass in chromed or gold plated body                                             |               |              | 60cm   23.6°   1cm   4.3°<br>30cm - 400cm<br>11.8° - 157.5°                                                                                                                                                                                                                                                                                                                                                                                                                                                                                                                                                                                                                                                                                                                                                                                                                                                                                                                                                                                                                                                                                                                                                                                                                                                                                                                                                                                                                                                                                                                                                                                                                                                                                                                                                                                                                                                                                                                                                                                                                                                                                                                                                                                                                                                                                                                                                                                                                                                                                                                                                                                                                                                                                                                                                                                                                                                                                                                                               |
| BLE SQUARE LIGHT<br>te on metal structure                                        |               | 50cm   19.7" | 50cm   19.7"                                                                                                                                                                                                                                                                                                                                                                                                                                                                                                                                                                                                                                                                                                                                                                                                                                                                                                                                                                                                                                                                                                                                                                                                                                                                                                                                                                                                                                                                                                                                                                                                                                                                                                                                                                                                                                                                                                                                                                                                                                                                                                                                                                                                                                                                                                                                                                                                                                                                                                                                                                                                                                                                                                                                                                                                                                                                                                                                                                                              |
| e shade and glass diffuser, Zamac base with steel frame<br>ed RAL 3004           |               |              | 33cm   13"<br>c<br>2<br>2<br>2<br>2<br>2<br>2<br>2<br>2<br>2<br>2<br>2<br>2<br>3<br>3<br>2<br>2<br>3<br>3<br>2<br>2<br>3<br>2<br>3<br>2<br>3<br>2<br>3<br>2<br>3<br>2<br>3<br>2<br>3<br>2<br>3<br>3<br>2<br>3<br>3<br>2<br>3<br>3<br>3<br>3<br>3<br>3<br>3<br>3<br>3<br>3<br>3<br>3<br>3<br>3<br>3<br>3<br>3<br>3<br>3<br>3                                                                                                                                                                                                                                                                                                                                                                                                                                                                                                                                                                                                                                                                                                                                                                                                                                                                                                                                                                                                                                                                                                                                                                                                                                                                                                                                                                                                                                                                                                                                                                                                                                                                                                                                                                                                                                                                                                                                                                                                                                                                                                                                                                                                                                                                                                                                                                                                                                                                                                                                                                                                                                                                               |
| white-gradient                                                                   |               |              | 39 cm   15.4"<br>()<br>6666<br>15.4"<br>15.4"<br>()<br>15.4"<br>()<br>15.4"<br>()<br>15.4"<br>()<br>15.4"<br>()<br>15.4"<br>()<br>15.4"<br>()<br>15.4"<br>()<br>15.4"<br>()<br>15.4"<br>()<br>15.4"<br>()<br>15.4"<br>()<br>15.4"<br>()<br>15.4"<br>()<br>15.4"<br>()<br>15.4"<br>()<br>15.4"<br>()<br>15.4"<br>()<br>15.4"<br>()<br>15.4"<br>()<br>15.4"<br>()<br>15.4"<br>()<br>15.4"<br>()<br>15.4"<br>()<br>15.4"<br>()<br>15.4"<br>()<br>15.4"<br>()<br>15.4"<br>()<br>15.4"<br>()<br>15.4"<br>()<br>15.4"<br>()<br>15.4"<br>()<br>15.4"<br>()<br>15.4"<br>()<br>15.4"<br>()<br>15.4"<br>()<br>15.4"<br>()<br>15.4"<br>()<br>15.4"<br>()<br>15.4"<br>()<br>15.4"<br>()<br>15.4"<br>()<br>15.4"<br>()<br>15.4"<br>()<br>15.4"<br>()<br>15.4"<br>()<br>15.4"<br>()<br>15.4"<br>()<br>15.4"<br>()<br>15.4"<br>()<br>15.4"<br>()<br>15.4"<br>()<br>15.4"<br>()<br>15.4"<br>()<br>15.4"<br>()<br>15.4"<br>()<br>15.4"<br>()<br>15.4"<br>()<br>15.4"<br>()<br>15.4"<br>()<br>15.4"<br>()<br>15.4"<br>()<br>15.4"<br>()<br>15.4"<br>()<br>15.4"<br>()<br>15.4"<br>()<br>15.4"<br>()<br>15.4"<br>()<br>15.4"<br>()<br>15.4"<br>()<br>15.4"<br>()<br>15.4"<br>()<br>15.4"<br>()<br>15.4"<br>()<br>15.4"<br>()<br>15.4"<br>()<br>15.4"<br>()<br>15.4"<br>()<br>15.4"<br>()<br>15.4"<br>()<br>15.4"<br>()<br>15.4"<br>()<br>15.4"<br>()<br>15.4"<br>()<br>15.4"<br>()<br>15.4"<br>()<br>15.4"<br>()<br>15.4"<br>()<br>15.4"<br>()<br>15.4"<br>()<br>15.4"<br>()<br>15.4"<br>()<br>15.4"<br>()<br>15.4"<br>()<br>15.4"<br>()<br>15.4"<br>()<br>15.4"<br>()<br>15.4"<br>()<br>15.4"<br>()<br>15.4"<br>()<br>15.4"<br>()<br>15.4"<br>()<br>15.4"<br>()<br>15.4"<br>()<br>15.4"<br>()<br>15.4"<br>()<br>15.4"<br>()<br>15.4"<br>()<br>15.4"<br>()<br>15.4"<br>()<br>15.4"<br>()<br>15.4"<br>()<br>15.4"<br>()<br>15.4"<br>()<br>15.4"<br>()<br>15.4"<br>()<br>15.4"<br>()<br>15.4"<br>()<br>15.4"<br>()<br>15.4"<br>()<br>15.4"<br>()<br>15.4"<br>()<br>15.4"<br>()<br>15.4"<br>()<br>15.4"<br>()<br>15.4"<br>()<br>15.4"<br>()<br>15.4"<br>()<br>15.4"<br>()<br>15.4"<br>()<br>15.4"<br>()<br>15.4"<br>()<br>15.4"<br>()<br>15.4"<br>()<br>15.4"<br>()<br>15.4"<br>()<br>15.4"<br>()<br>15.4"<br>()<br>15.4"<br>()<br>15.4"<br>()<br>15.4"<br>()<br>15.4"<br>()<br>15.4"<br>()<br>15.4"<br>()<br>15.4"<br>()<br>15.4"<br>()<br>15.4"<br>()<br>15.4"<br>()<br>15.4"<br>()<br>15.4"<br>()<br>15.4"<br>()<br>15.4"<br>()<br>15.4"<br>()<br>15.4"<br>()<br>15.4"<br>()<br>15.4"<br>()<br>15.4"<br>()<br>15.4"<br>()<br>15.4"<br>()<br>15.4"<br>()<br>15.4"<br>()<br>15.4"<br>()<br>15.4"<br>()<br>15.4"<br>()<br>15.4"<br>()<br>15.4"<br>()<br>15.4"<br>()<br>15.4"<br>()<br>15.4"<br>()<br>15.4"<br>()<br>15.4"<br>()<br>15.4"<br>()<br>15.4"<br>()<br>15.4"<br>()<br>15.4"<br>()<br>15.4"<br>()<br>15.4"<br>()<br>15.4"<br>()<br>15.4"<br>()<br>15.4"<br>()<br>15.4"<br>()<br>15.4"<br>()<br>15.4"<br>()<br>1                                                                                                        |
| ABS shade<br>nite                                                                |               |              | $\frac{37 \text{cm} \mid 14.6^{\circ\circ}}{\textcircled{0}}$ $\frac{1}{12} \qquad \left  \frac{1}{100} \frac{1}{100$ |