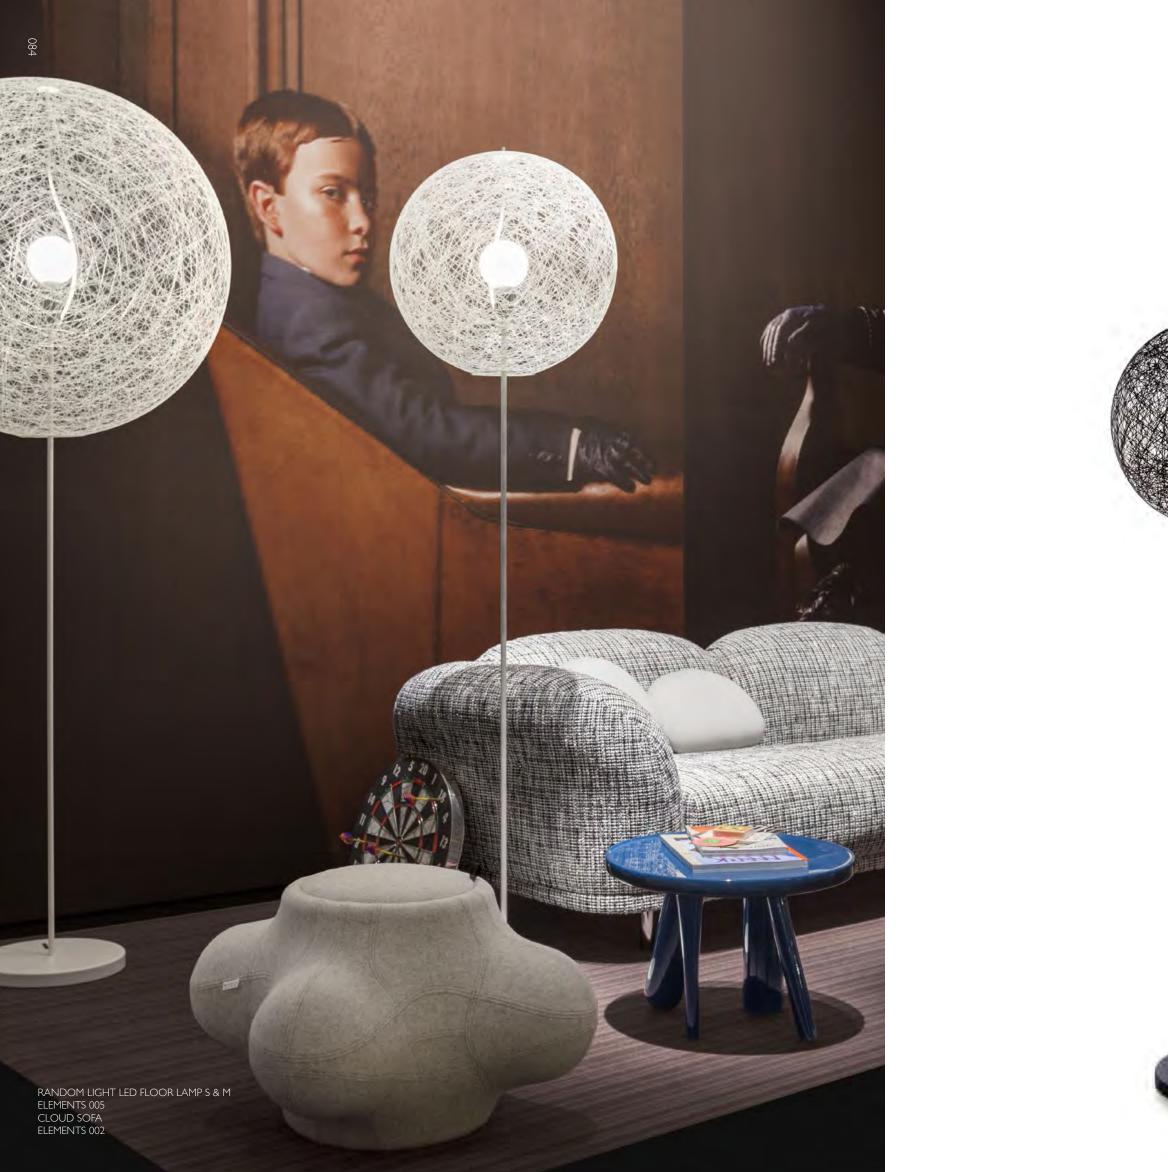

# SMOKE DINING CHAIR MAARTEN BAAS 2002

True to its name Dandelion was initially inspired by the plant that creates the famous and poetic 'dandelion snow' of fuzzy, cotton-like seeds when a gush of wind blow on it. The lamp transmits an explosive feeling of energy in motion, reaching towards us from its centre. Striking and pure self-generate energy to lighten up and blow away the heaviness of everyday life.