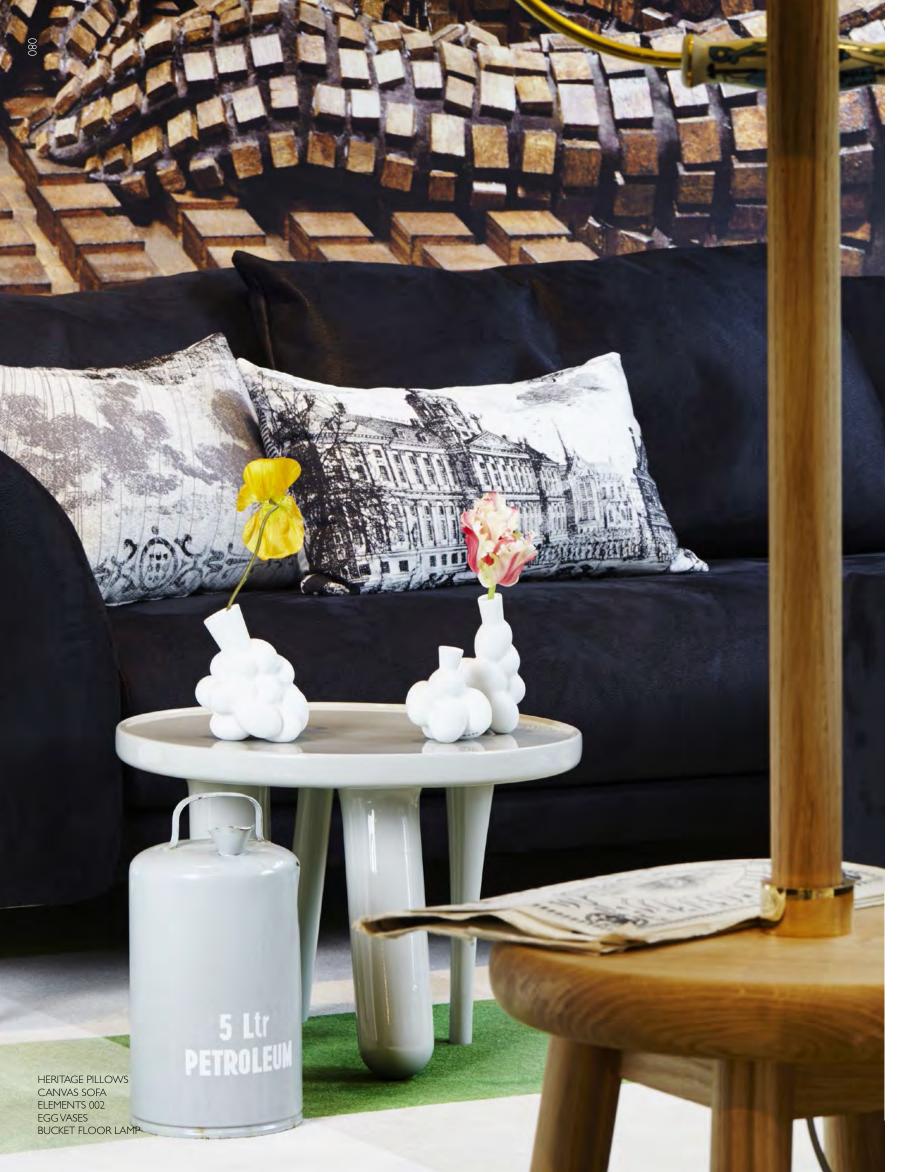

BUCKET LAMP BUCKET FLOOR LAMP GOTHIC CHAIR CONTAINERTABLE NEW ANTIQUES PAPER CABINET RAL

Ę.

MARCEL WANDERS 2012 Enjoy the comforts of a cosy lounge & sofa that makes you feel like an expert art lover, sitting on a canvas of hazy dreams. The soft pillows are the paintings produced by the artistic imagination of Marcel Wanders, embodying the dynamic soul of the art that we can admire at the Hermitage & Rijksmuseum. Cherish the elegance of the black and white symphony of graphic motives depicted on the Heritage Pillows, or the luscious richness of the abstract deep red strokes portrayed on the Oil Pillows. The pillows are sold in sets of three.

HERITAGE PILLOWS by Marcel Wanders 2012

XXX 9

It all started with the discovery of the geometric shape of a football that brought him to consider round shapes formed by triangles. Hundreds of stainless steel strips intersect creating triangles that converge into a perfectly round globe. The poetry of a sphere composed by straight lines. His love for the absolute and fundamental sciences inspired questions that tickled him for years, until the Raimond lamp as we know it was finalized and became part of the Moooi collection in 2009. Authentic and extremely complex at the same time.