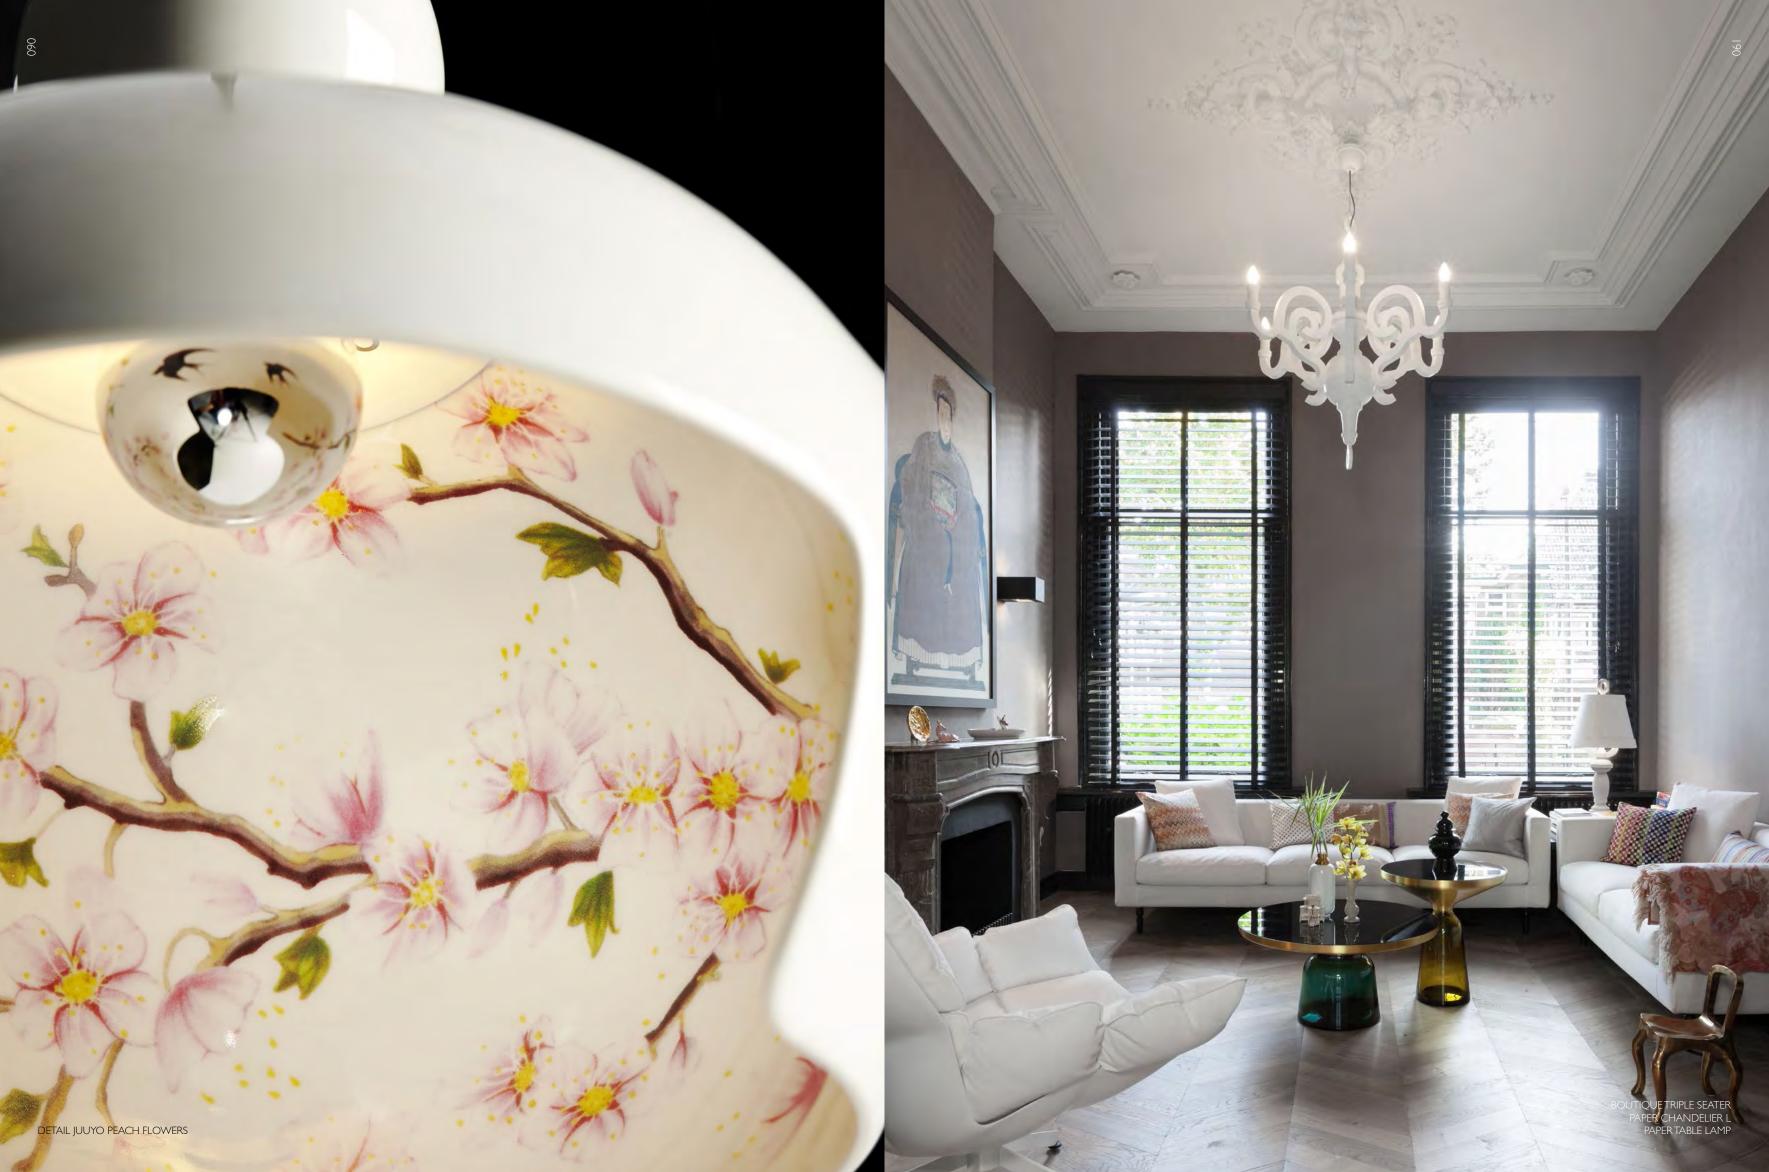

## HERACLEUM II SMALL BERTJAN POT 2012 powered through electrosandwich by Marcel Wanders

04

CONTAINER STOOL NEW ANTIQUES CONTAINER TABLE NEW ANTIQUES HERACLEUM II SMALL

044

KAIPO TOO, SMOKE

The two lamps by Lorenza Bozzoli immortalize the soft shapes, graceful prints and vibrant colours that represent the essence of a sensual cultural heritage from the Eastern world: the glamorous, poetic & witty Geisha figures and their earlier predecessors, the Juuyo.

**Peach Flowers:** Soft, delicate peach flowers find their way into the heart of the lamp and steal a part of it to bloom & protect its owner against the forces of evil. They bring renewal, beauty, youth and rebirth to whoever is touched by the lamp's light. An ancient talisman against darkness...