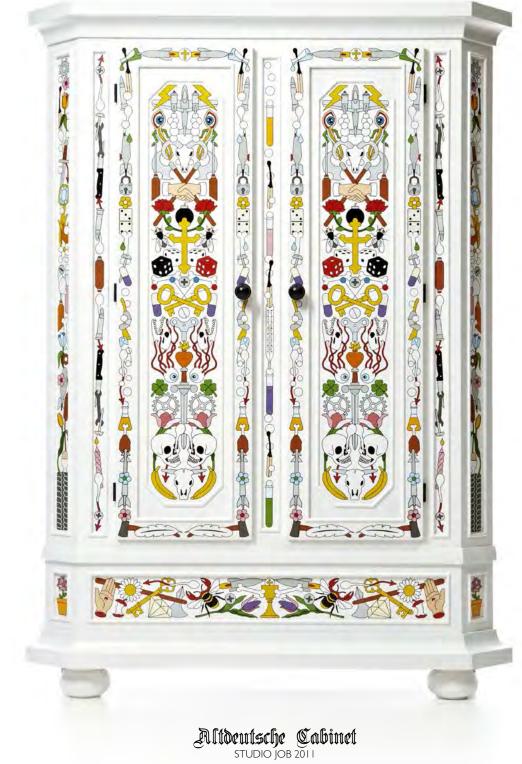

## ALTDEUTSCHE CABINET

ALTDEUTSCHE CHEST

STUDIO JOB, 2011

STUDIO JOB, 2011 material: solid pine and pine veneer, stained white colour: stained white, hand painted art work

material:solid oak stained and lacquered or beech

colour: black stained, wenge, natural lacquer, white wash,

material: solid pine and pine veneer, stained white

colour: stained white, hand painted art work

120cm | 47.2" 55cm | 21.7'

50cm | 19.7'

STORAGE

Ü

| 105cm   41.3" | 6cm   2.4"    |
|---------------|---------------|
|               | 210cm   82.7" |
|               | 210cr         |

105cm | 41.3" 6cm | 2.4"

STUDIO JOB, 2005 & 2012 material: wood and cardboard, finished with paper, polyurethane (PU) and wood veneer colour: white, RAL 1004, RAL 1013, RAL 1023, RAL 1027, RAL 2000, RAL 2002, RAL 2004, RAL 3012, RAL 3015, RAL 5003, RAL 5008, RAL 5024, RAL 6010, RAL 6021, RAL 7001, RAL 7011, RAL 7035, RAL 7044, RAL 8001, RAL 8014, RAL 8016, RAL 9005, RAL 9010 patchwork #03: RAL 1004, RAL 2002, RAL 5024, RAL 6021, RAL 7011, RAL 7035, RAL 8001, RAL 8016, RAL 9010 & oak