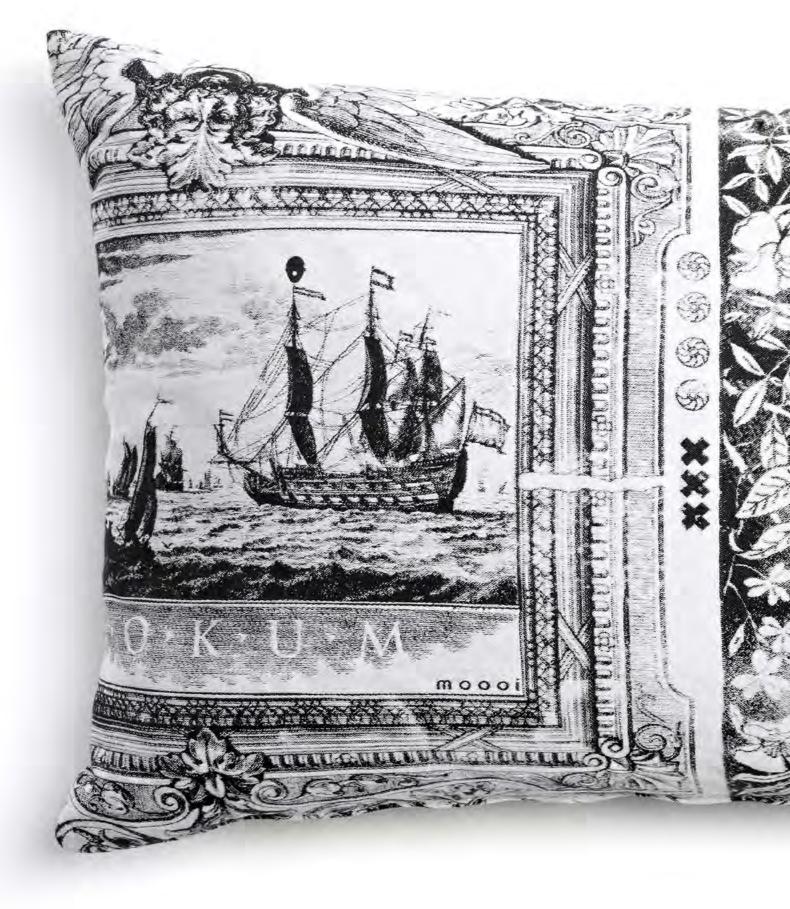

BUCKET LAMP BUCKET FLOOR LAMP GOTHIC CHAIR CONTAINERTABLE NEW ANTIQUES PAPER CABINET RAL

Ę.

MARCEL WANDERS 2012 Enjoy the comforts of a cosy lounge & sofa that makes you feel like an expert art lover, sitting on a canvas of hazy dreams. The soft pillows are the paintings produced by the artistic imagination of Marcel Wanders, embodying the dynamic soul of the art that we can admire at the Hermitage & Rijksmuseum. Cherish the elegance of the black and white symphony of graphic motives depicted on the Heritage Pillows, or the luscious richness of the abstract deep red strokes portrayed on the Oil Pillows. The pillows are sold in sets of three.

HERITAGE PILLOWS by Marcel Wanders 2012

XXX 9

It all started with the discovery of the geometric shape of a football that brought him to consider round shapes formed by triangles. Hundreds of stainless steel strips intersect creating triangles that converge into a perfectly round globe. The poetry of a sphere composed by straight lines. His love for the absolute and fundamental sciences inspired questions that tickled him for years, until the Raimond lamp as we know it was finalized and became part of the Moooi collection in 2009. Authentic and extremely complex at the same time.