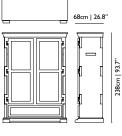

## ALTDEUTSCHE CABINET

ALTDEUTSCHE CHEST

STUDIO JOB, 2011

STUDIO JOB, 2011 material: solid pine and pine veneer, stained white colour: stained white, hand painted art work

material:solid oak stained and lacquered or beech

colour: black stained, wenge, natural lacquer, white wash,

material: solid pine and pine veneer, stained white

colour: stained white, hand painted art work

120cm | 47.2" 55cm | 21.7'

50cm | 19.7'

STORAGE

Ü

| 105cm   41.3" | 6cm   2.4"    |
|---------------|---------------|
|               | 210cm   82.7" |
|               | 210cr         |