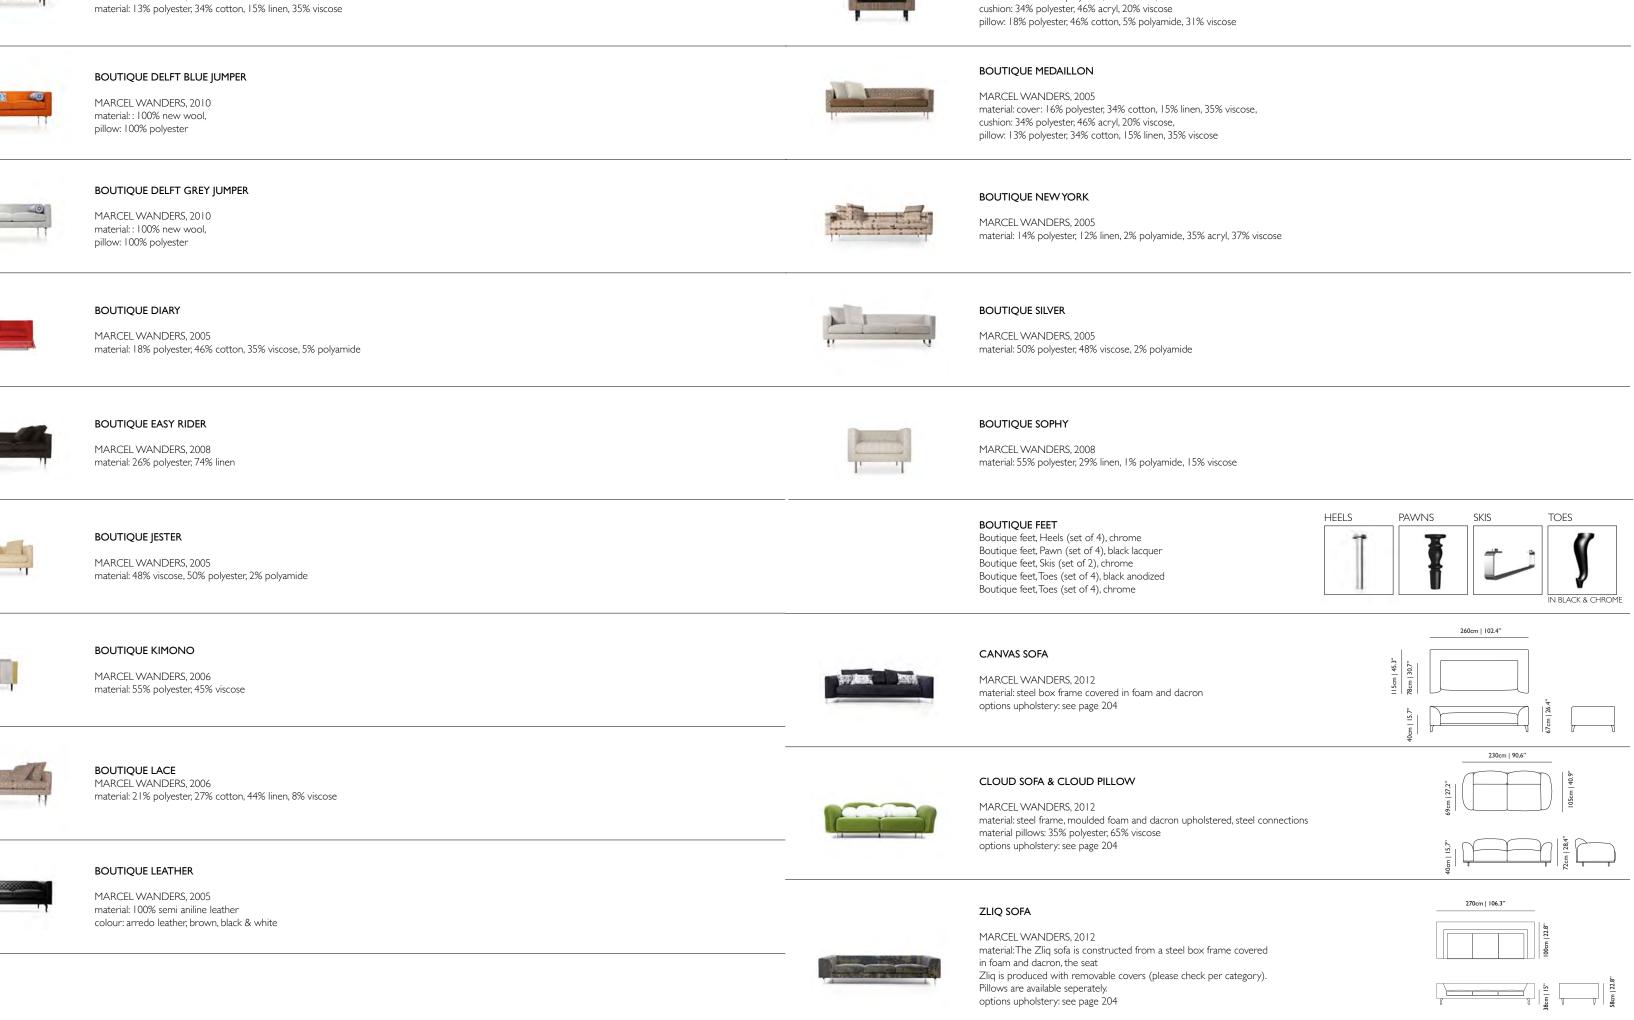

New An 5 O'Clock Chair Smoke Dining Chair Smoke Dining Armchair

024 | 028 |

| 030   139   189<br>024   189 | ARMCHAIRS                |                                                |
|------------------------------|--------------------------|------------------------------------------------|
| 0211107                      | Bart Canape Armchair     | 197                                            |
|                              | Bart Armchair            | 038   068   175   197                          |
|                              | Bottoni                  | 197                                            |
| 099   125   192              | Bottoni Slim             | 171   198                                      |
| 051   092   192              | Boutique, single seaters | 036   054   125   129   198                    |
|                              | Labyrinth Chair          |                                                |
| 027   192                    | Smoke Chair              |                                                |
| 126   169   192              | Smoke Chair              | 160   161   198                                |
| 119   192                    | SOFAS                    |                                                |
| 066   193                    | SOFAS                    |                                                |
| 105   193                    |                          | 100                                            |
| 193                          | Bart Canape              | 198                                            |
| 194                          | Bart Sofa & Daybed       | 053   068   <b>094  </b> 090   172   175   198 |
| 35    52    94               | Bart XL Sofa             | 040   071   199                                |
| <b>081</b>   165   194       | Bottoni                  | 105   156   199                                |
| 080   084   090              | Bottoni Shelf            | 199                                            |
| 65  72  94                   | Bottoni Slim             | 199                                            |
| <b>081</b>   194             | Boutique, double seaters | 035   199                                      |
| 035   194                    | Boutique triple seaters  | 035   051   054   061   199   200   201        |
| 194                          | Boutique footstool       | 198                                            |
| <b>081</b>   195             | Canvas Sofa              | 006   <b>009</b>   010   080   106   119   125 |
| 068   195                    | 45   60  63              | 65   20 s0 8   020   046   073   075   084     |
| 33  45  95                   | Cloud Sofa               | 099                                            |
| <b>081</b>   195             |                          | 100   126   133   201                          |
| 195                          | Zliq Island              | 089   169   202                                |
| 09 010  <b>011</b>           | Zliq Sofa                | 023   <b>025</b>   141   148   201             |
| <b>  52</b>   165   195      |                          |                                                |
|                              | STORAGE                  |                                                |
|                              | Altdeutsche Chest        | 28    79   202                                 |
| <b>  37</b>    39    96      | Altdeutsche Cabinet      | <b>127</b>   129   202                         |
| 196                          | Oblique                  | IOI   202                                      |
| 42   <b> 43</b>    96        | Paper Buffet             | <b>033  </b> 075   090   139   202             |
| 027   092   196              | Paper Cabinet            | 006   053   064   150   155   <b>166</b>   203 |
| 078   155   196              | Paper Cupboard           | 028   072   075   121   203                    |
| 079   102   196              | Paper Wardrobe           | 030   040   046   073   203                    |
| 075   196                    |                          |                                                |
| 030   040   096              |                          |                                                |
| 109   126   197              |                          |                                                |
| 197                          |                          |                                                |
| 057   <b>177</b>   197       |                          |                                                |
| <b>I31</b>  197              |                          |                                                |
| 2   <b> 58</b>   97          |                          |                                                |