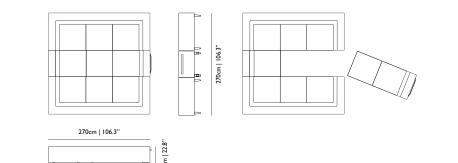

# CONTAINER TABLE & CONTAINER TABLE NEW ANTIQUES

material: HPL top: a flat panel based on thermosetting resins, homogeneously reinforced with woodfibres and manufactured under high pressure and at high

material: a flat panel based on thermosetting resins, which is pressed under

colour: black RAL9005, white RAL9016, red RAL3020, orange RAL2004

| ds    |                                          |
|-------|------------------------------------------|
|       |                                          |
| 18.1" |                                          |
|       |                                          |
|       |                                          |
|       |                                          |
|       |                                          |
| ls    |                                          |
|       |                                          |
|       |                                          |
|       |                                          |
|       |                                          |
|       |                                          |
| ls    |                                          |
|       |                                          |
|       |                                          |
|       |                                          |
|       |                                          |
|       |                                          |
| ds    |                                          |
|       |                                          |
|       |                                          |
|       |                                          |
|       |                                          |
|       | 71cm   28"                               |
|       |                                          |
|       | 20cm   7.9"                              |
|       | 200                                      |
|       |                                          |
|       |                                          |
|       |                                          |
|       | 71cm   28"                               |
|       |                                          |
|       |                                          |
|       | م<br>47cm   18.5" فع                     |
|       |                                          |
|       |                                          |
|       |                                          |
|       | 72cm   28.3"                             |
|       | $\bigcirc$                               |
|       | Sen jog                                  |
|       | 36                                       |
|       | 71cm   28"                               |
|       | 71cm   28"                               |
| от    | $\bigcirc$ $\bigcirc$ _                  |
|       | 90ml 38.4"<br>92ml 36.2"<br>119cml 46.8" |
|       | 90ml 35.4"                               |
|       | ة لةة<br>                                |