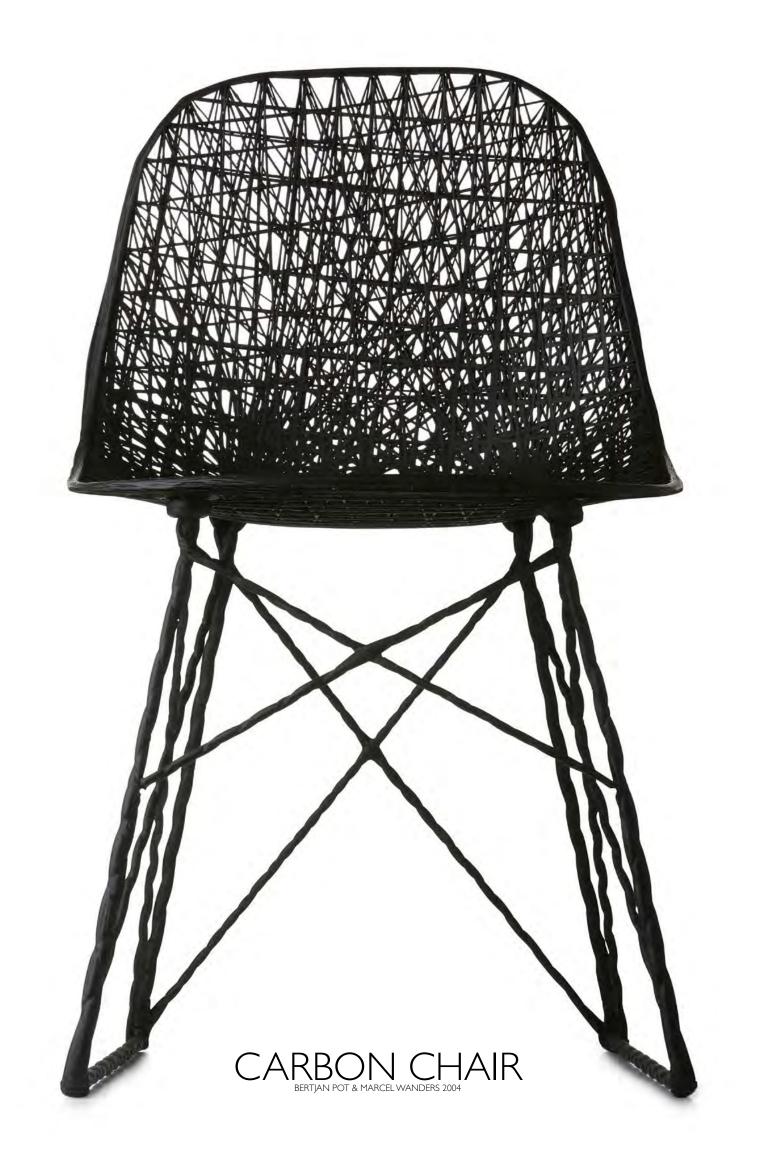

## ACCESSORIES

| Altdeutsche Clock<br>Big Ben                                                                                                                            | 059  <br>027                                                                                       |
|---------------------------------------------------------------------------------------------------------------------------------------------------------|----------------------------------------------------------------------------------------------------|
| Blow Away Vase<br>Bold<br>Carpet No. 01-12<br>Carpet No. 14<br>Carpet No. 15-16<br>Container Bowl<br>Container Vase                                     | 099                                                                                                |
| Delft Blue<br>Egg Vase<br>Elements                                                                                                                      | 020   022   034   079   112  <br>010   024   080  <br>006   010   020   053   068   0<br>101   119 |
| Foam Bowl<br>Frame<br>Frame Mirror<br>Ming Vase<br>Paper Mirror<br>Paper Screen<br>Sponge Vase<br>The Killing of the Piggy Ba<br>Heritage & Oil Pillows | 012   038   122                                                                                    |
| CHAIRS                                                                                                                                                  |                                                                                                    |
| Carbon Chair<br>Container Stool                                                                                                                         | 068   083   090   136                                                                              |
| Extension Chair<br>Golden Chair<br>Gothic Chair<br>Monster Barstool & Chair                                                                             | 008   059  <br>022   <b>026</b>  <br>007  <br>012   <b>014</b>                                     |
| New Antiques Barstool<br>New Antiques Container                                                                                                         | Stool 016   0                                                                                      |