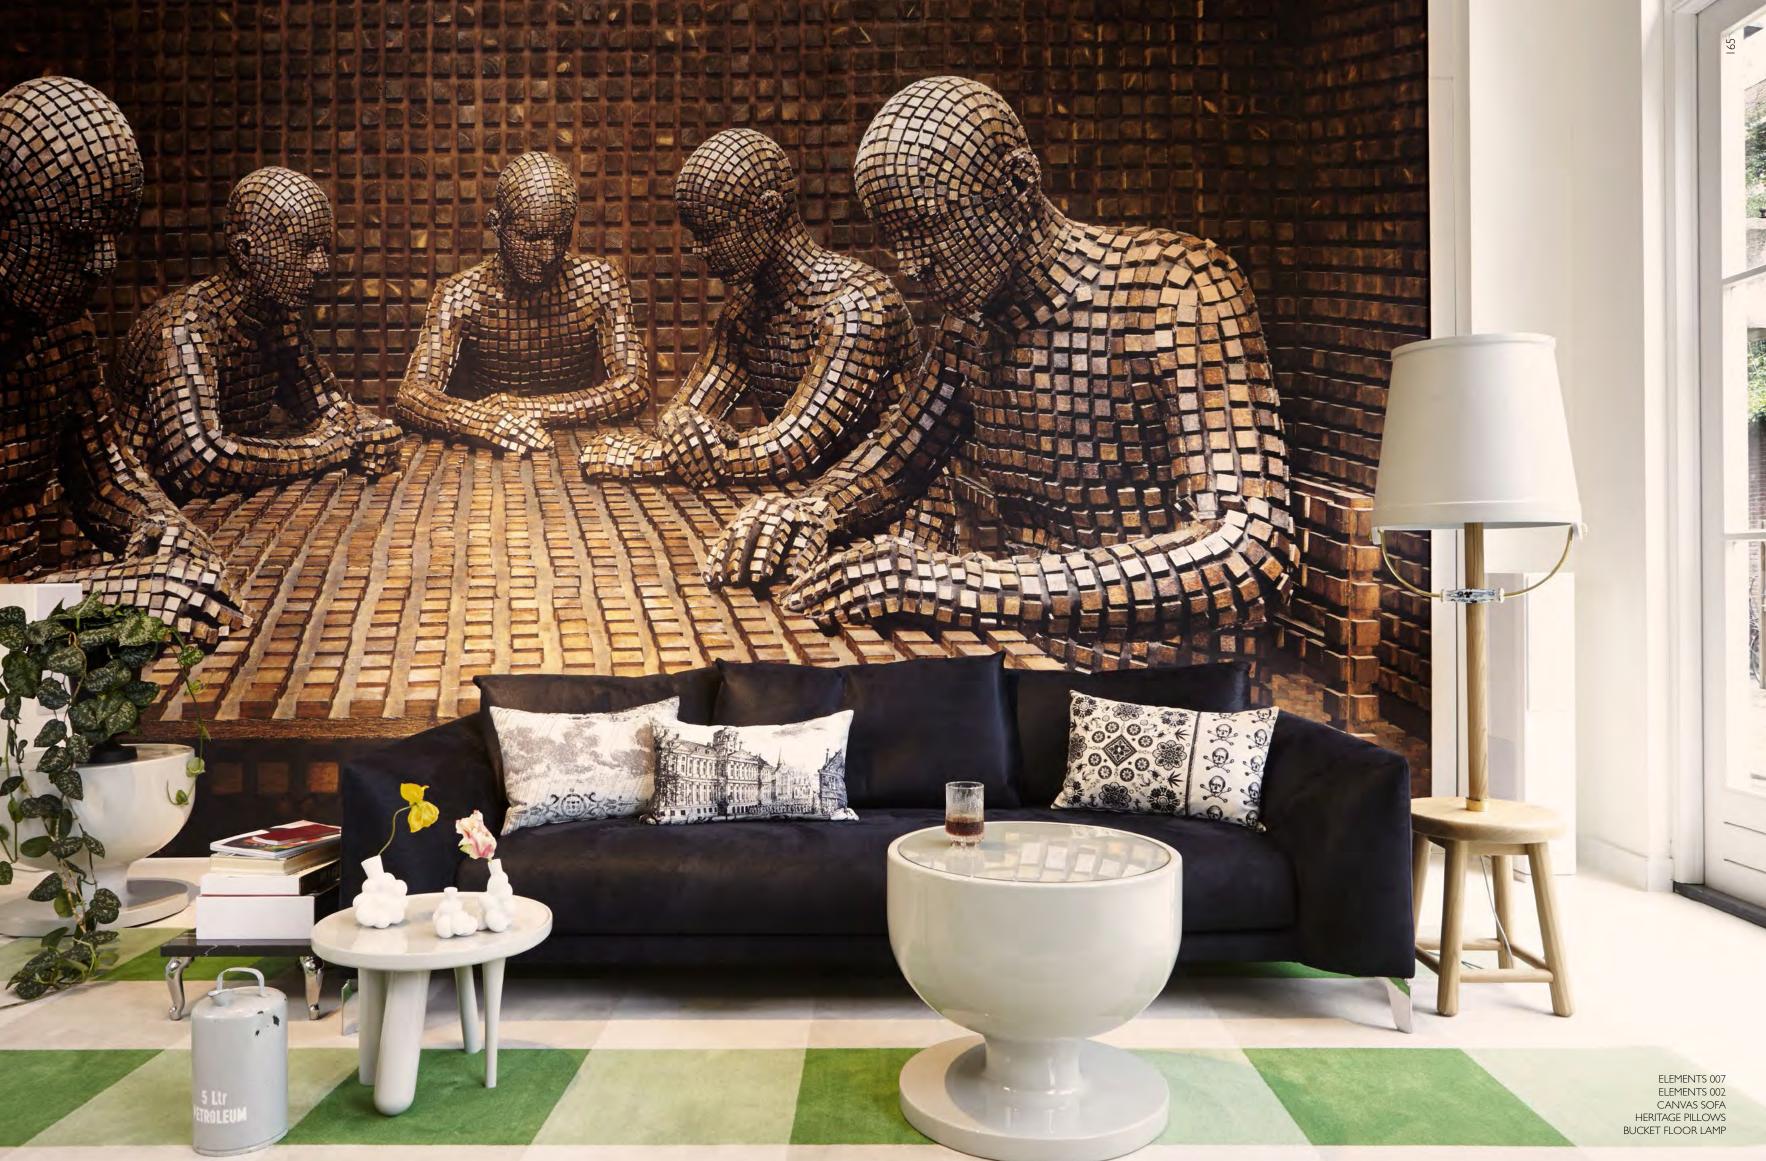

BUCKET LAMP BUCKET FLOOR LAMP GOTHIC CHAIR CONTAINERTABLE NEW ANTIQUES PAPER CABINET RAL

Ę.

MARCEL WANDERS 2012 Enjoy the comforts of a cosy lounge & sofa that makes you feel like an expert art lover, sitting on a canvas of hazy dreams. The soft pillows are the paintings produced by the artistic imagination of Marcel Wanders, embodying the dynamic soul of the art that we can admire at the Hermitage & Rijksmuseum. Cherish the elegance of the black and white symphony of graphic motives depicted on the Heritage Pillows, or the luscious richness of the abstract deep red strokes portrayed on the Oil Pillows. The pillows are sold in sets of three.

HERITAGE PILLOWS by Marcel Wanders 2012

XXX 9

It all started with the discovery of the geometric shape of a football that brought him to consider round shapes formed by triangles. Hundreds of stainless steel strips intersect creating triangles that converge into a perfectly round globe. The poetry of a sphere composed by straight lines. His love for the absolute and fundamental sciences inspired questions that tickled him for years, until the Raimond lamp as we know it was finalized and became part of the Moooi collection in 2009. Authentic and extremely complex at the same time.