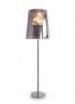

### FLOOR LAMPS

| Brave New World Lamp         | 046   068   071   073   075   182              |
|------------------------------|------------------------------------------------|
| Bucket Floor Lamp            | 007   099   112   122   165   182              |
| Construction Lamp            | 022   068   090   <b>093</b>   106   109   145 |
|                              | 60  63  69  82                                 |
| Dandelion Floor Lamp         | 75    79    82                                 |
| Double Shade                 | 006   105   182                                |
| Emperor Floor Lamp           | 39     48     82                               |
| Farooo                       | 028   050   054   119   133   182              |
| Horse Lamp                   | 057   083   183                                |
| Light Shade Shade Floor Lamp | 083   183                                      |
| Lolita Floor Lamp            | 156   183                                      |
| Miyake 110                   | 018 086 183                                    |
| Paper Floor Lamp             | 053   075   172   183                          |
| Random Light LED Floor lamp  | 020   084   <b>085</b>   100   183             |
| Set up Shades                | 028   038   <b>039</b>   053  129   183        |
| Trix                         | 183                                            |