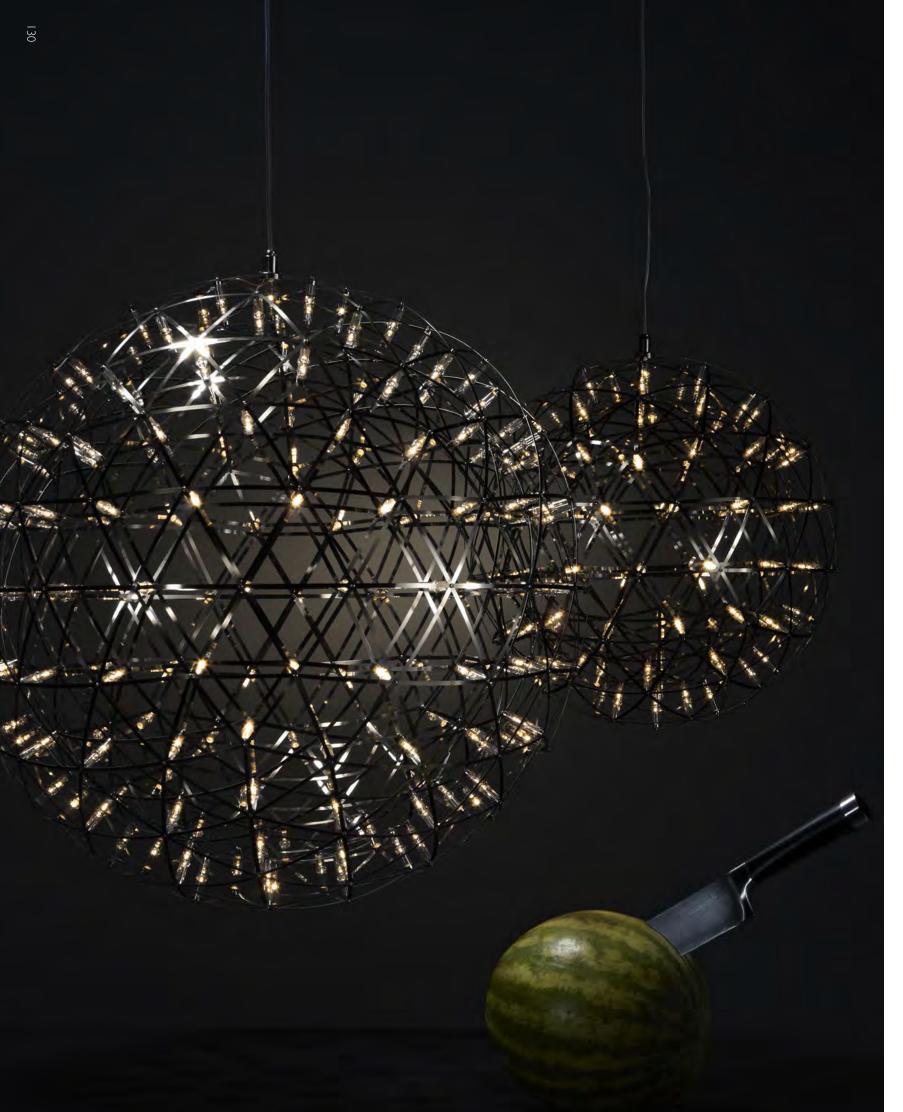

HERITAGE PILLOWS by Marcel Wanders 2012

XXX 9

It all started with the discovery of the geometric shape of a football that brought him to consider round shapes formed by triangles. Hundreds of stainless steel strips intersect creating triangles that converge into a perfectly round globe. The poetry of a sphere composed by straight lines. His love for the absolute and fundamental sciences inspired questions that tickled him for years, until the Raimond lamp as we know it was finalized and became part of the Moooi collection in 2009. Authentic and extremely complex at the same time.

The Raimond lamp: a perfect sphere of mathematical ingredients punctuated by tiny LED lights. Looking at the lamp feels like staring into the soft glow of a starry night. Into the essence.

Raimonds for USA and CA markets have different specifications, for more details please check the product information on www.moooi.com

## RAIMOND

RAIMOND PUTS IN ASSOCIATION WITH OX-ID 2007 The Raimond lamp is based on the pure beauty of mathematics. Its creator, Raimond Puts, has been busy developing the concept of this extraordinary lamp for a great part of his life.