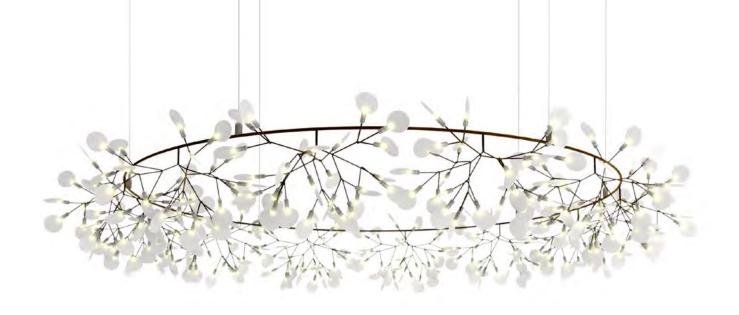

CONTAINER TABLE NEW ANTIQUES & CONTAINER STOOL NEW ANTIQUES MARCEL WANDERS 2011

iooow

iooow

iooow

HERACLEUM II BERTJAN POT, POWERED THROUGH ELECTROSANDWICH® BY MARCEL WANDERS 2010 Decorative LED lamp inspired by the Heracleum plant. The white leaves/lenses ramify from one branch creating a very technical, natural structure. By using the innovative and recently developed electrosandwich technology by Marcel Wanders, Heracleum is very thin and delicate.