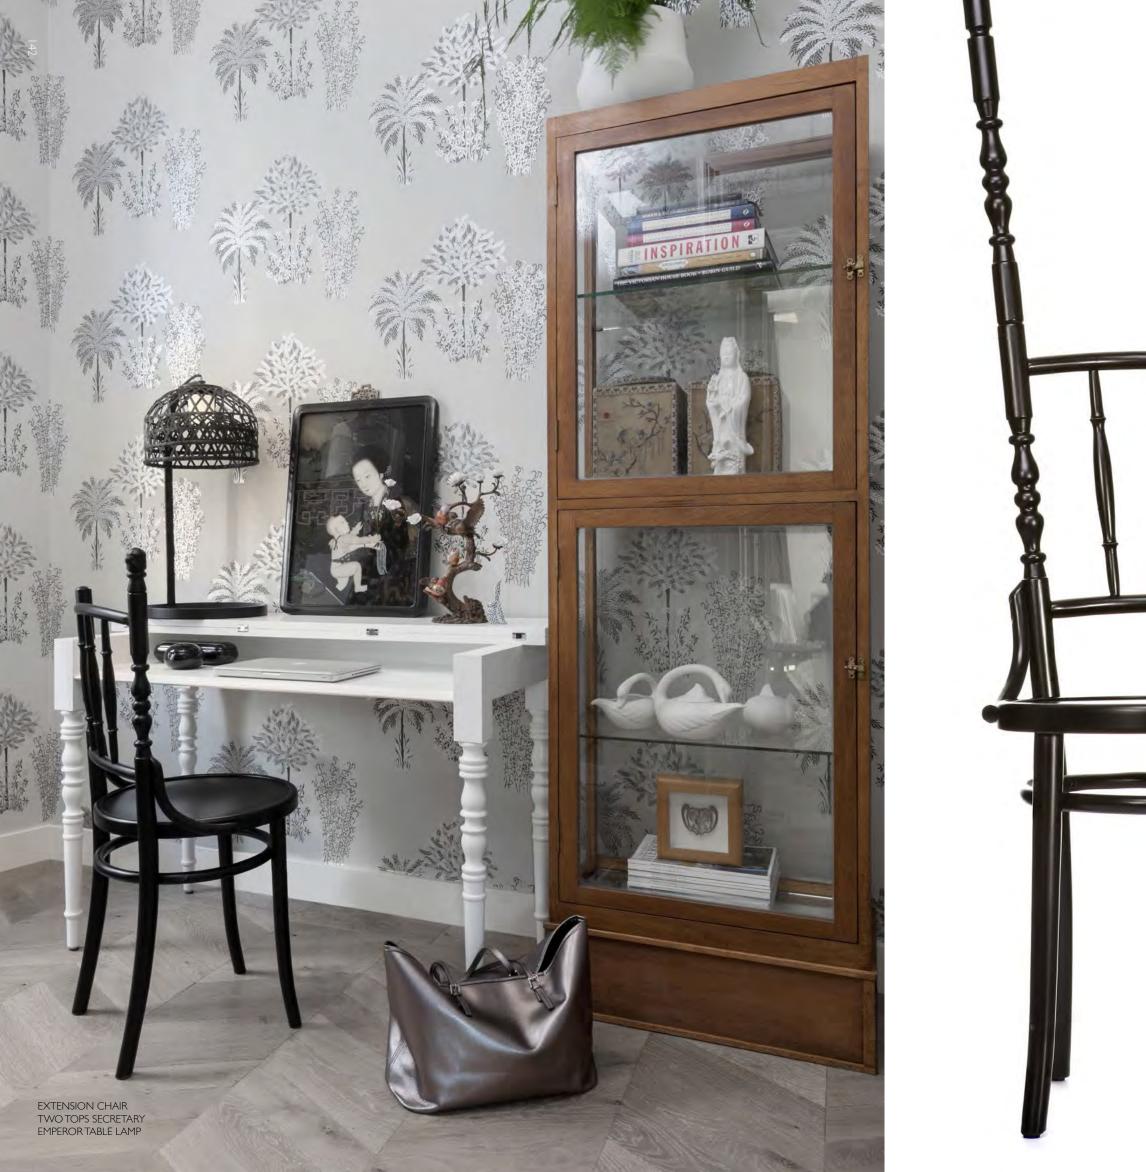

1000

1000

1000

2.00

41

SJOERD VROONLAND 2010 The 'extension' chair is a translation of how a chair is used. Vroonland draws on the manners and customs of how we use a chair, transforming it into a coat hanger seat. What Vroonland intrigues is that technology, craftsmanship, storytelling and the actual physical contact all comes together in this one design: a chair.