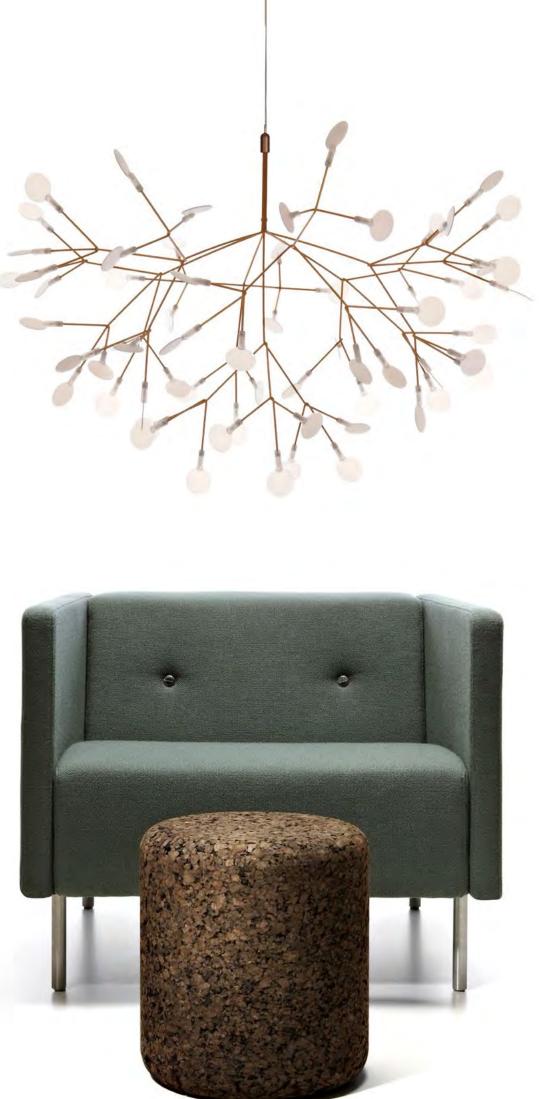

CONTAINER TABLE NEW ANTIQUES & CONTAINER STOOL NEW ANTIQUES MARCEL WANDERS 2011

iooow

iooow

iooow

HERACLEUM II BERTJAN POT, POWERED THROUGH ELECTROSANDWICH® BY MARCEL WANDERS 2010 Decorative LED lamp inspired by the Heracleum plant. The white leaves/lenses ramify from one branch creating a very technical, natural structure. By using the innovative and recently developed electrosandwich technology by Marcel Wanders, Heracleum is very thin and delicate.

## HERACLEUM II SMALL BERTJAN POT 2012 powered through electrosandwich by Marcel Wanders

04

CONTAINER STOOL NEW ANTIQUES CONTAINER TABLE NEW ANTIQUES HERACLEUM II SMALL

044

KAIPO TOO, SMOKE

The two lamps by Lorenza Bozzoli immortalize the soft shapes, graceful prints and vibrant colours that represent the essence of a sensual cultural heritage from the Eastern world: the glamorous, poetic & witty Geisha figures and their earlier predecessors, the Juuyo.