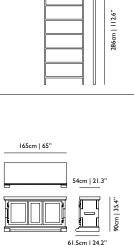

# CONTAINER TABLE & CONTAINER TABLE NEW ANTIQUES

material: HPL top: a flat panel based on thermosetting resins, homogeneously reinforced with woodfibres and manufactured under high pressure and at high

material: a flat panel based on thermosetting resins, which is pressed under

colour: black RAL9005, white RAL9016, red RAL3020, orange RAL2004

| ds    |                                          |
|-------|------------------------------------------|
|       |                                          |
| 18.1" |                                          |
|       |                                          |
|       |                                          |
|       |                                          |
|       |                                          |
| ls    |                                          |
|       |                                          |
|       |                                          |
|       |                                          |
|       |                                          |
|       |                                          |
| ls    |                                          |
|       |                                          |
|       |                                          |
|       |                                          |
|       |                                          |
|       |                                          |
| ds    |                                          |
|       |                                          |
|       |                                          |
|       |                                          |
|       |                                          |
|       | 71cm   28"                               |
|       |                                          |
|       | 20cm   7.9"                              |
|       | 200                                      |
|       |                                          |
|       |                                          |
|       |                                          |
|       | 71cm   28"                               |
|       |                                          |
|       |                                          |
|       | م<br>47cm   18.5" فع                     |
|       |                                          |
|       |                                          |
|       |                                          |
|       | 72cm   28.3"                             |
|       | $\bigcirc$                               |
|       | Sen jog                                  |
|       | 36                                       |
|       | 71cm   28"                               |
|       | 71cm   28"                               |
| от    | $\bigcirc$ $\bigcirc$ _                  |
|       | 90ml 38.4"<br>92ml 36.2"<br>119cml 46.8" |
|       | 90ml 35.4"                               |
|       | ة لةة<br>                                |