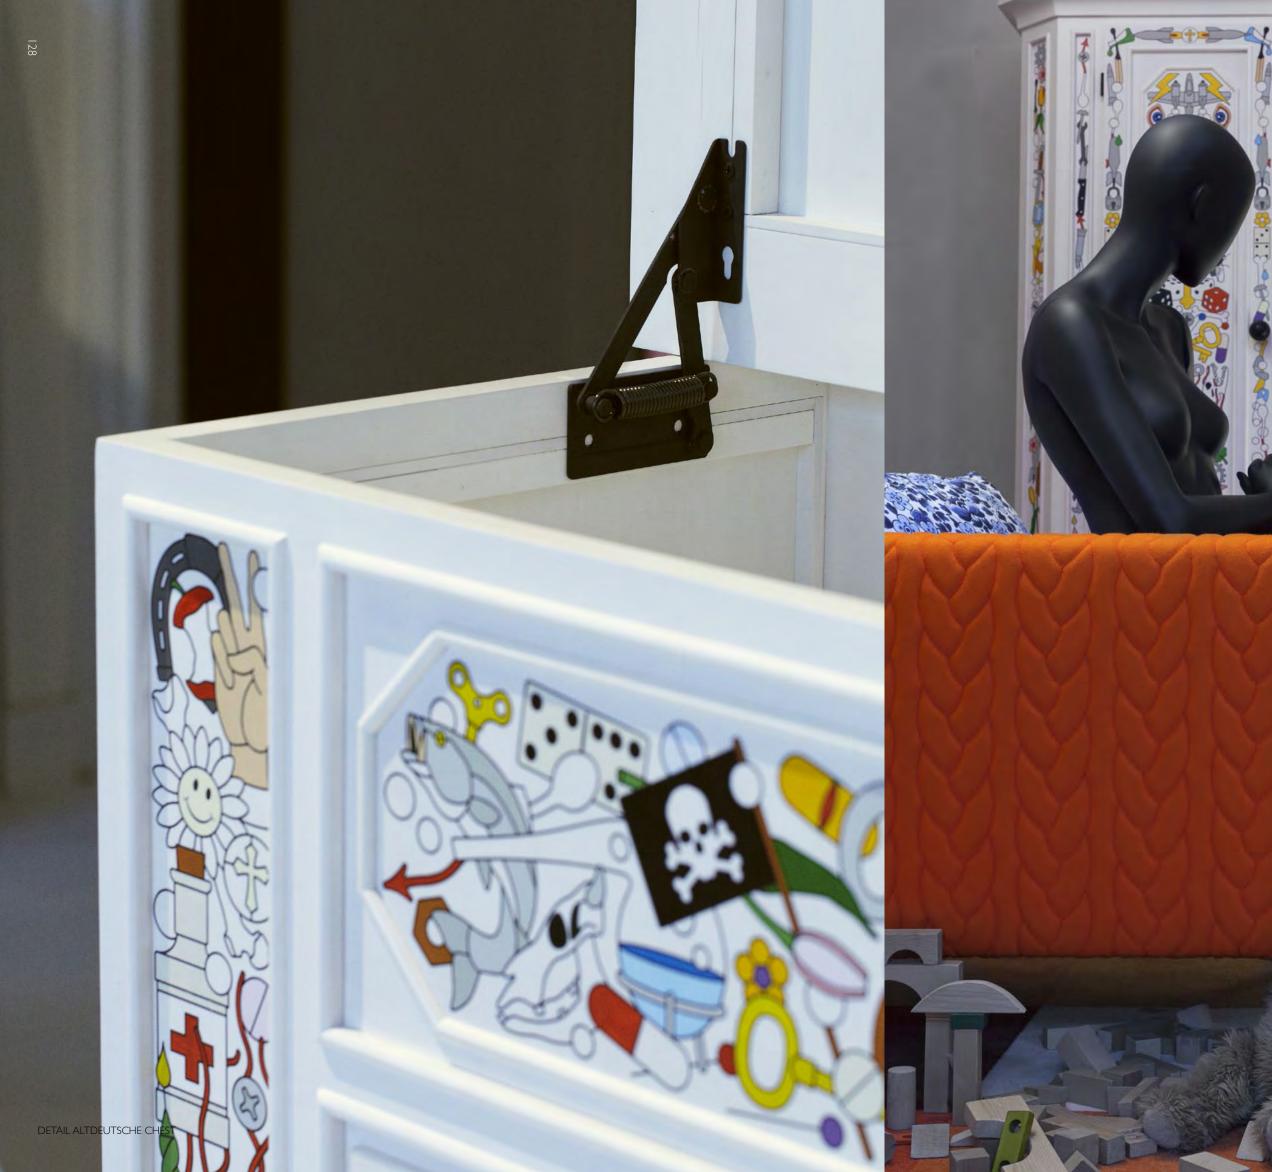

## ALTDEUTSCHE CABINET

ALTDEUTSCHE CHEST

STUDIO JOB, 2011

STUDIO JOB, 2011 material: solid pine and pine veneer, stained white colour: stained white, hand painted art work

material:solid oak stained and lacquered or beech

colour: black stained, wenge, natural lacquer, white wash,

material: solid pine and pine veneer, stained white

colour: stained white, hand painted art work

120cm | 47.2" 55cm | 21.7'

50cm | 19.7'

STORAGE

Ü

| 105cm   41.3" | 6cm   2.4"    |
|---------------|---------------|
|               | 210cm   82.7" |
|               | 210cr         |

105cm | 41.3" 6cm | 2.4"

STUDIO JOB, 2005 & 2012 material: wood and cardboard, finished with paper, polyurethane (PU) and wood veneer colour: white, RAL 1004, RAL 1013, RAL 1023, RAL 1027, RAL 2000, RAL 2002, RAL 2004, RAL 3012, RAL 3015, RAL 5003, RAL 5008, RAL 5024, RAL 6010, RAL 6021, RAL 7001, RAL 7011, RAL 7035, RAL 7044, RAL 8001, RAL 8014, RAL 8016, RAL 9005, RAL 9010 patchwork #03: RAL 1004, RAL 2002, RAL 5024, RAL 6021, RAL 7011, RAL 7035, RAL 8001, RAL 8016, RAL 9010 & oak