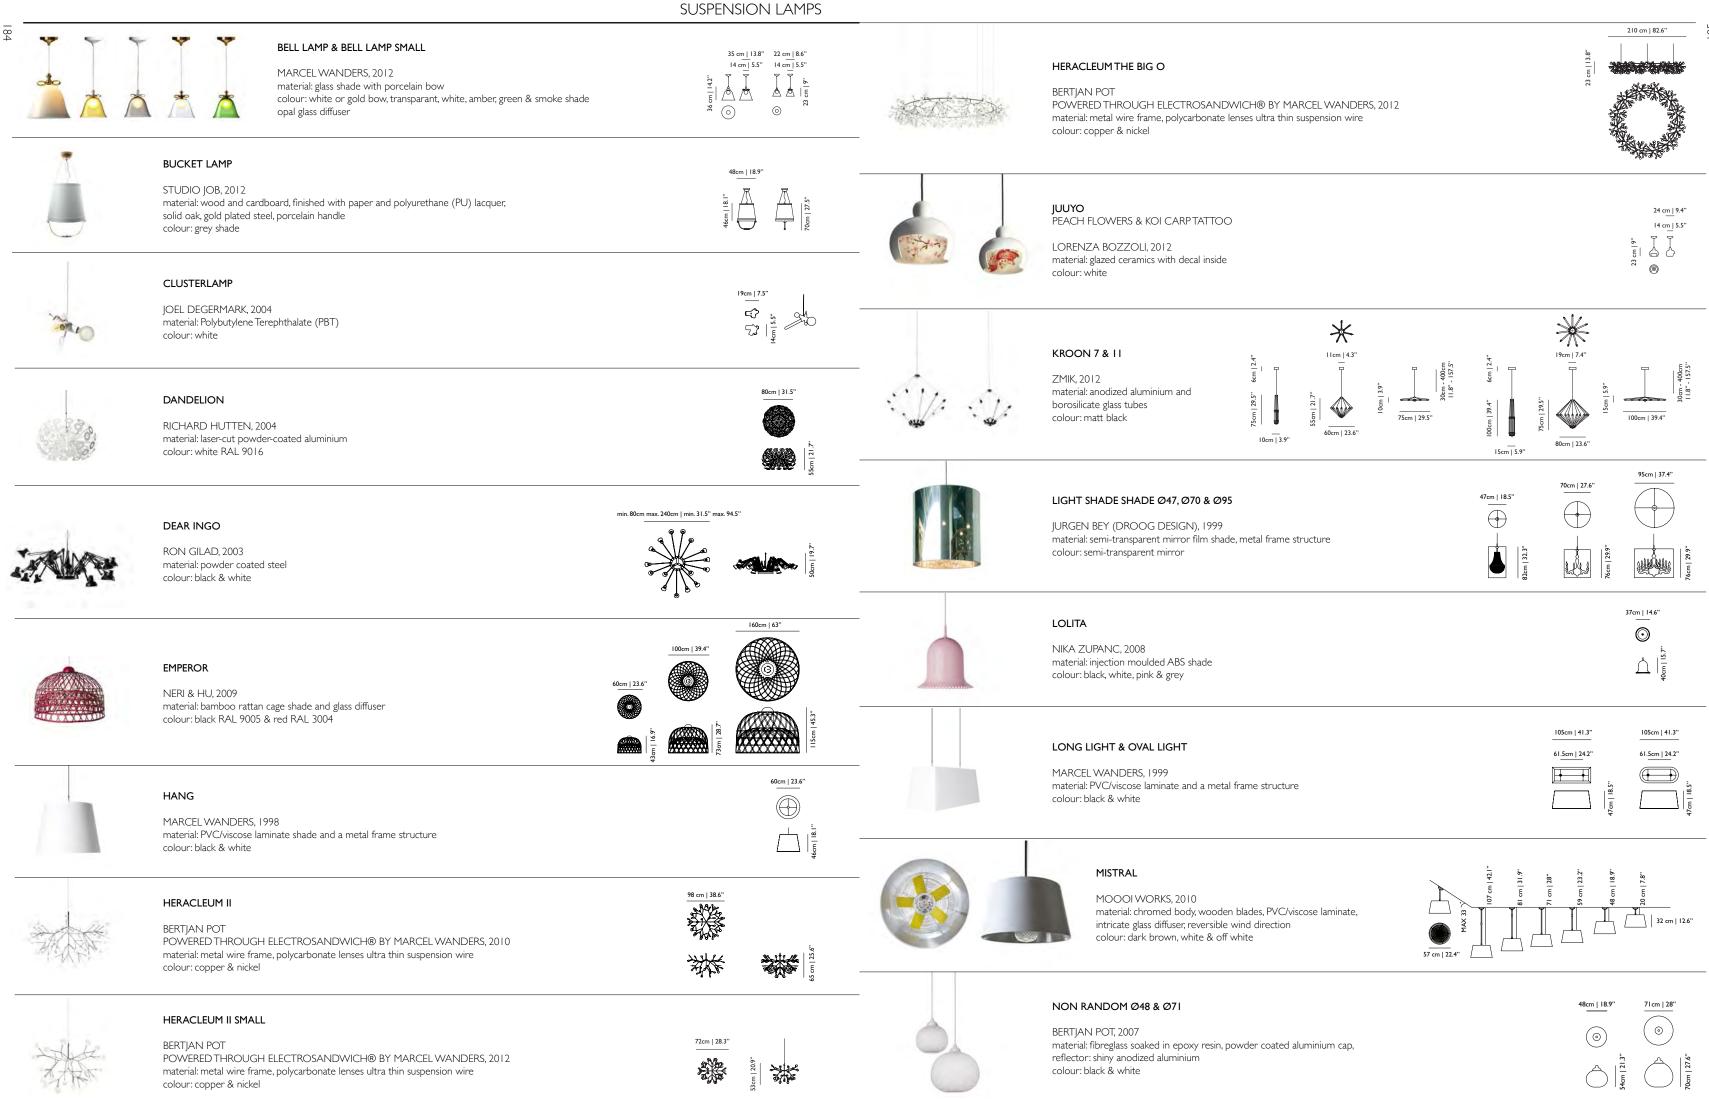

## SUSPENSION LAMPS

| Bell Lamp                 | 022   028   030   <b>03  </b>   184 |
|---------------------------|-------------------------------------|
| Bucket Lamp               | 007   155   184                     |
| Clusterlamp               | 4  184                              |
| Dandelion                 | 178   184                           |
| Dear Ingo                 | 097   <b>146</b>   156   184        |
| Emperor                   | 4  84                               |
| Hang                      | 184                                 |
| Heracleum II              | <b>021</b>   116   171   184        |
| Heracleum II Small        | <b>042  </b> 043   126   145   184  |
| Heracleum The Big O       | 023   <b>025  </b> 099   169   185  |
| Juuyo                     | <b>049</b>   060   139   185        |
| Kroon 7 & 11              | <b>IO2</b>   185                    |
| Light Shade Shade         | 048   185                           |
| Lolita                    | 185                                 |
| Long Light                | 185                                 |
| Mistral                   | 185                                 |
| Non Random                | 075   079   <b>134</b>   185        |
| Oval Light                | 185                                 |
| Paper Chandelier          | 031   061   133   186               |
| Raimond R43 & R61 & R89   | <b>013  </b> 057   068   090        |
|                           | 30  56  86                          |
| Raimond Zafu              | 186                                 |
| Raimond R127, R163 & R199 | 087   186                           |
| Raimond Dome              | 012   <b>067</b>   186              |
| Random Light              | 035   119   148   150   175   186   |
| Random Light LED          | 008   <b>140</b>   186              |