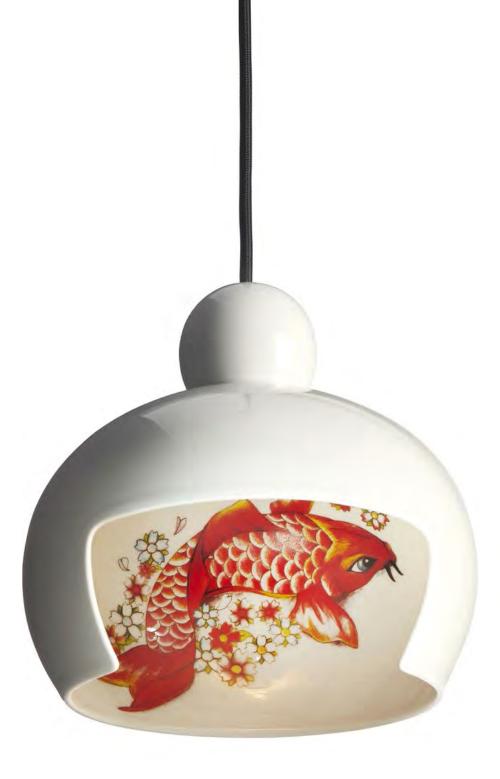

## HERACLEUM II SMALL BERTJAN POT 2012 powered through electrosandwich by Marcel Wanders

04

CONTAINER STOOL NEW ANTIQUES CONTAINER TABLE NEW ANTIQUES HERACLEUM II SMALL

044

KAIPO TOO, SMOKE

The two lamps by Lorenza Bozzoli immortalize the soft shapes, graceful prints and vibrant colours that represent the essence of a sensual cultural heritage from the Eastern world: the glamorous, poetic & witty Geisha figures and their earlier predecessors, the Juuyo.

Koi Carp Tattoo: The sweetest, most vibrant koi carp cuts itself a central position in the rounded shapes of the lamp and glides through a stream of flowers, resembling a vivid tattoo and symbolizing courage & the will to achieve great things. One of the most beloved symbols in Japan!