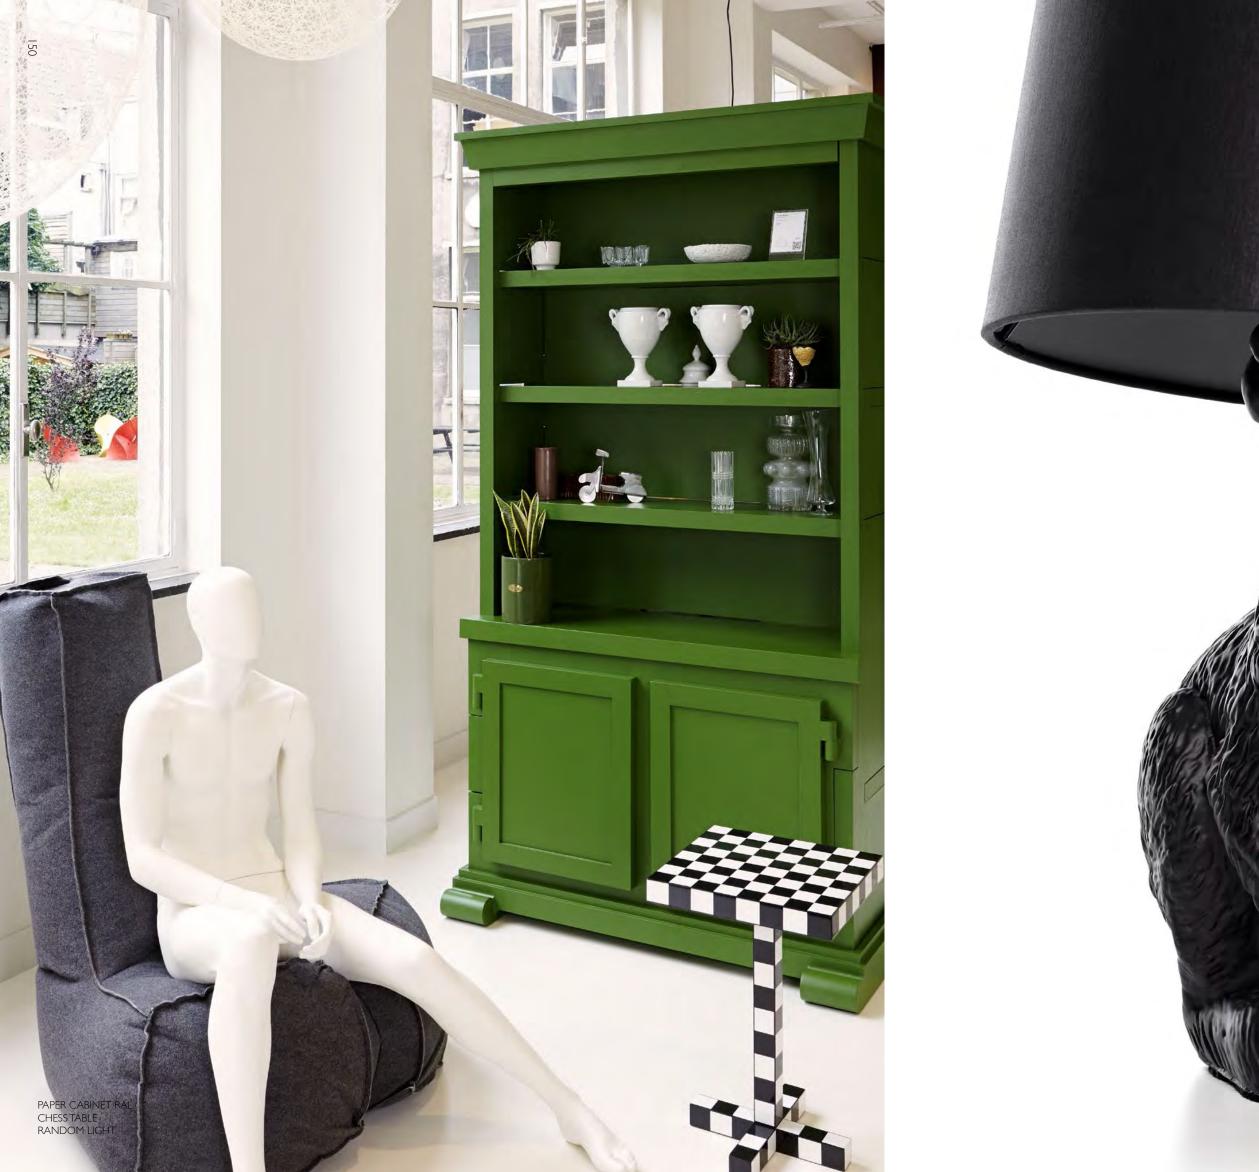

# RABBIT LAMP

The Rabbit Lamp is one of a three piece collection of animal furniture which also includes a life-sized Horse Lamp and PigTable. A perfect guest for a Mad Hatters tea party.

PAPER CABINET RAL BUCKET SUSPENDED GOTHIC CHAIR