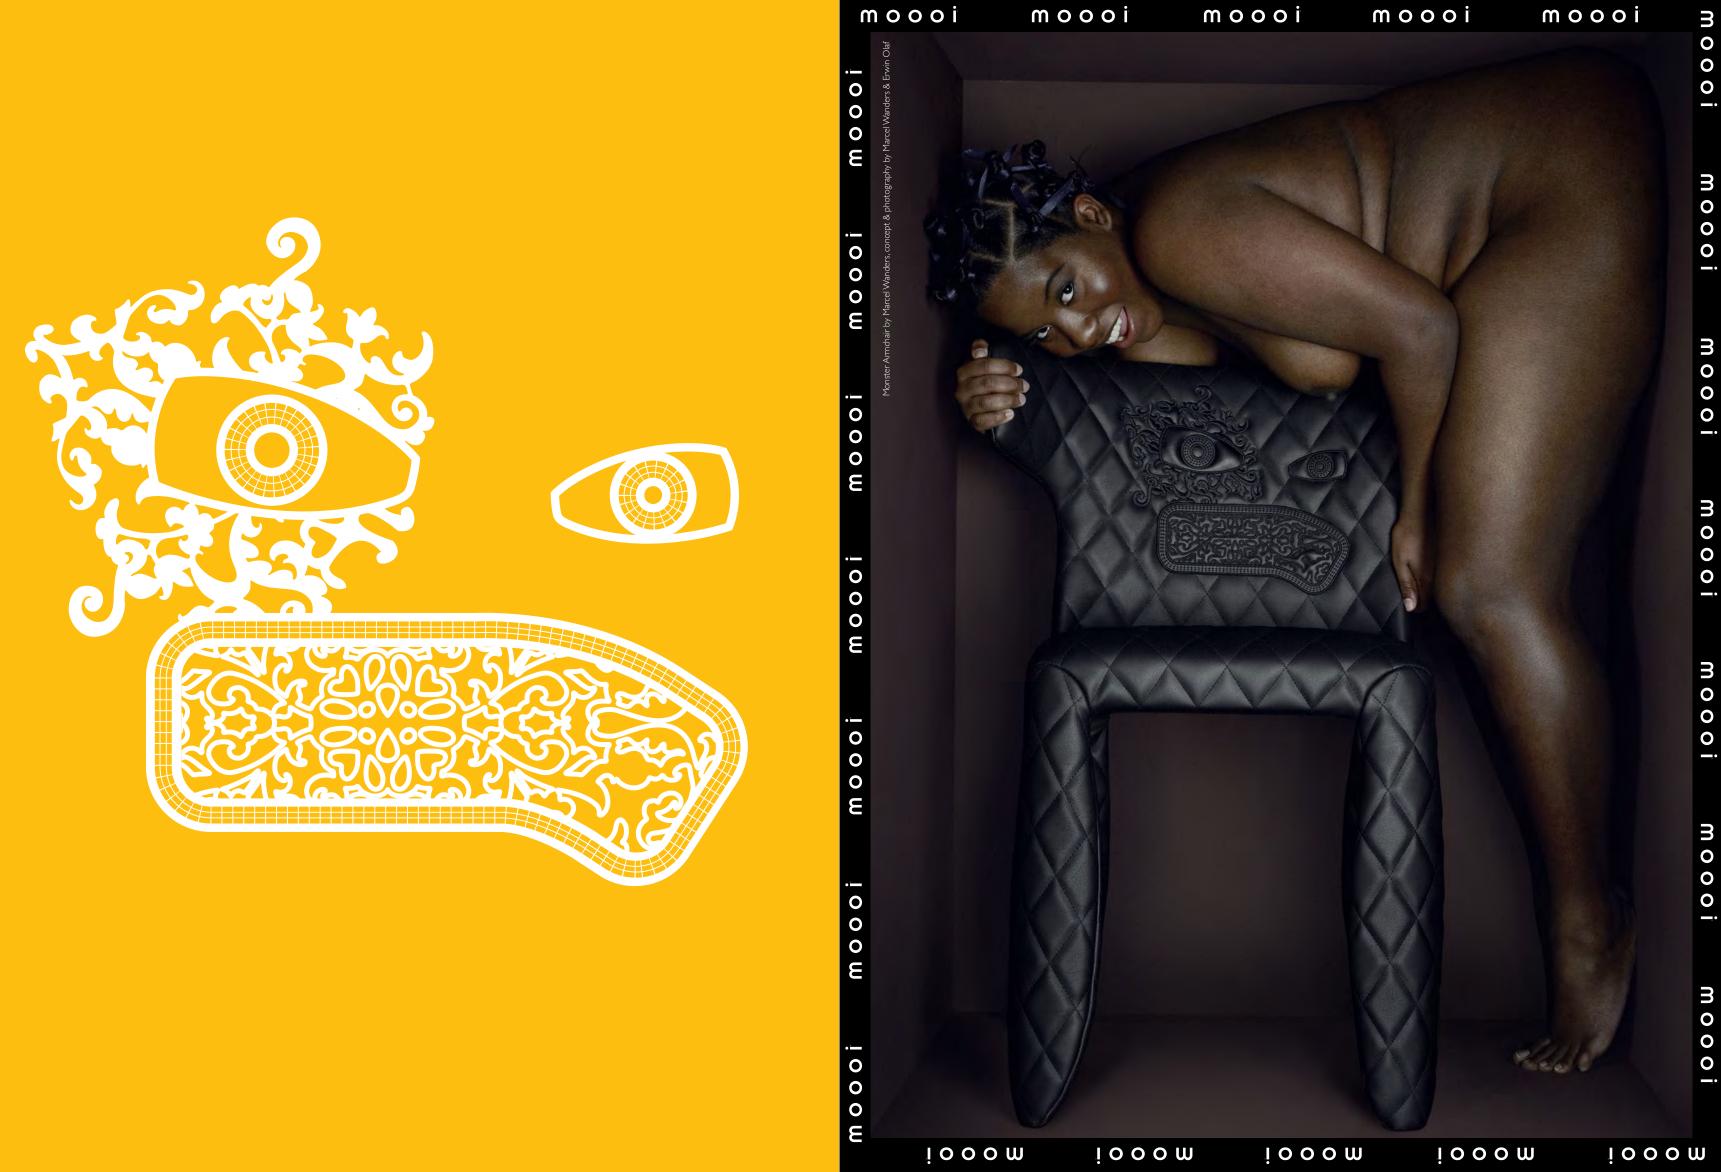

### GOTHIC CHAIR

STUDIO JOB 2010

"And then, of course, there is Moooi, the eccentric company with which Nynke and I have been fortunate to work with for some years.

The Paper collection of 11 products has done well, and we felt it was time to offer a Studio Job chair. I bought a magnificent 16th century style, neo-Gothic chair in an antique shop and put it on the table at Moooi, proposing that this complex handcrafted archetype be produced by the industrial method of rotational moulding. Studio Job drew up a design that acknowledged all the limitations of rotational moulding without sacrificing the character of the original model. The Gothic Chair was born lucky right from the beginning. An affordable and functional archetype for indoors and out, available in a bright spectrum of ten colours."

by Job Smeets