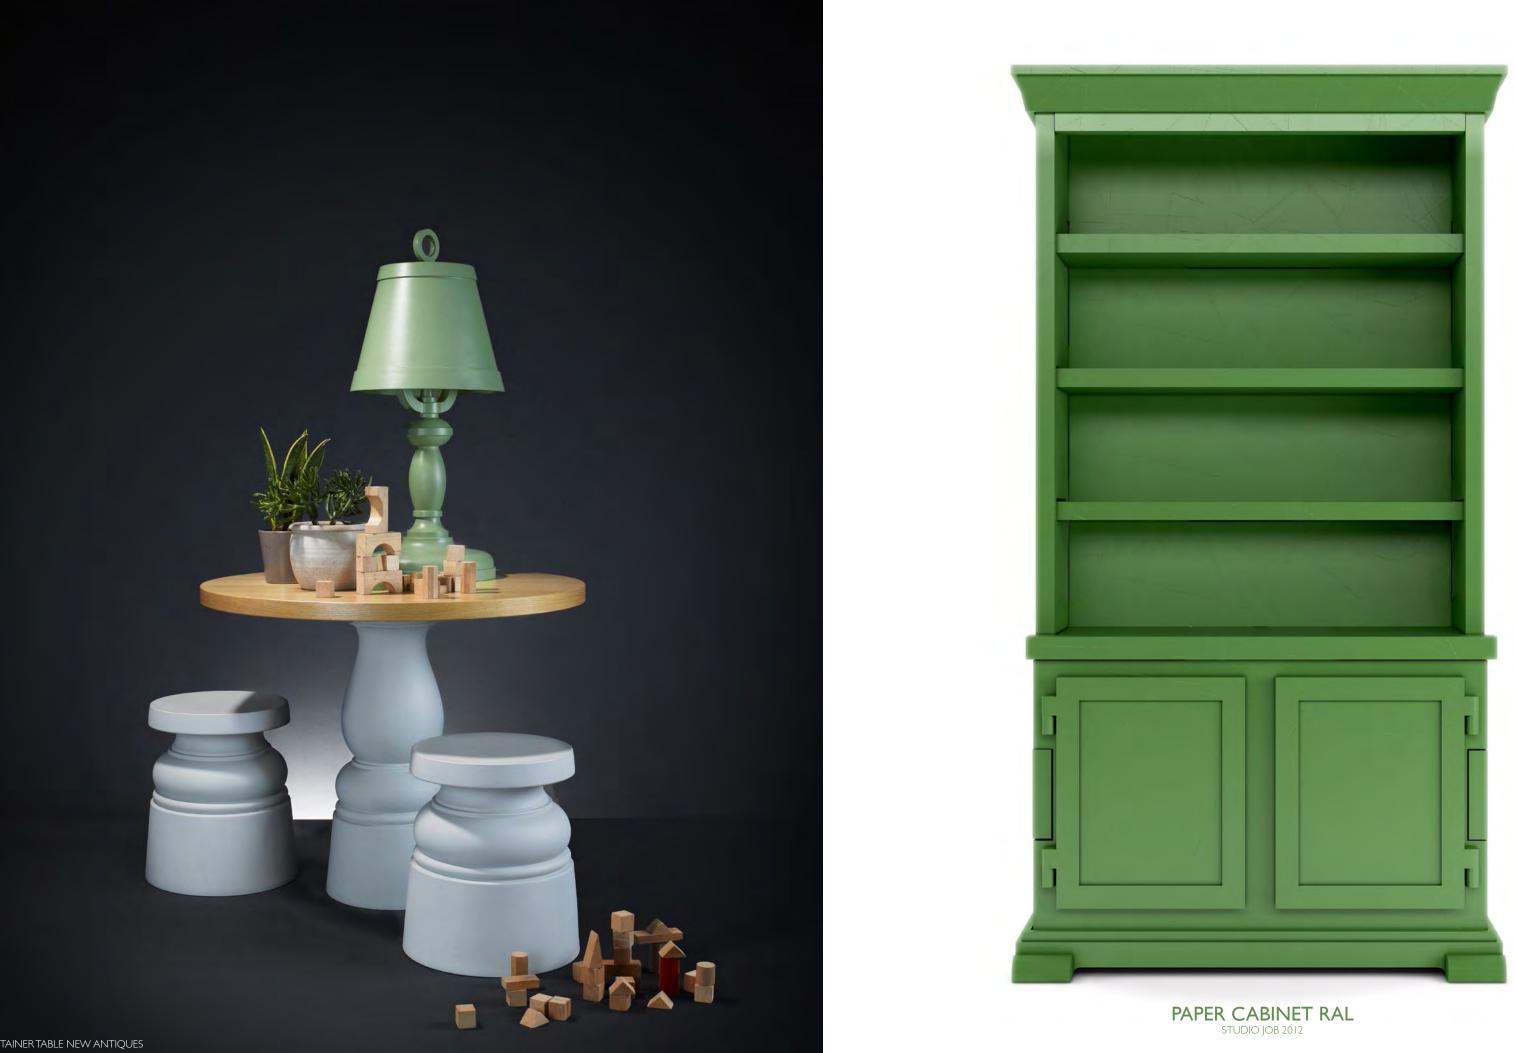

## CONTAINER TABLE MARCEL WANDERS 2001

The Container Table concept is a fully versatile system that has endless composition possibilities to fit in any space. With combinations to suit your home, office or public space the Container Table can certainly exceed any requirements.

## PAPER BUFFET PATCHWORK STUDIO JOB 2012

Paper Patchwork by Studio Job is a new membe Collection family. Paper Patchwork which is a pla combined with the purity of natural wood, like ir patchwork quilts carefully sewed by our favorite them in any kind of interior!