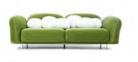

### MARCEL WANDERS, 2012

material: The Zliq sofa is constructed from a steel box frame covered in foam and dacron, the seat Zliq is produced with removable covers (please check per category). Pillows are available seperately.