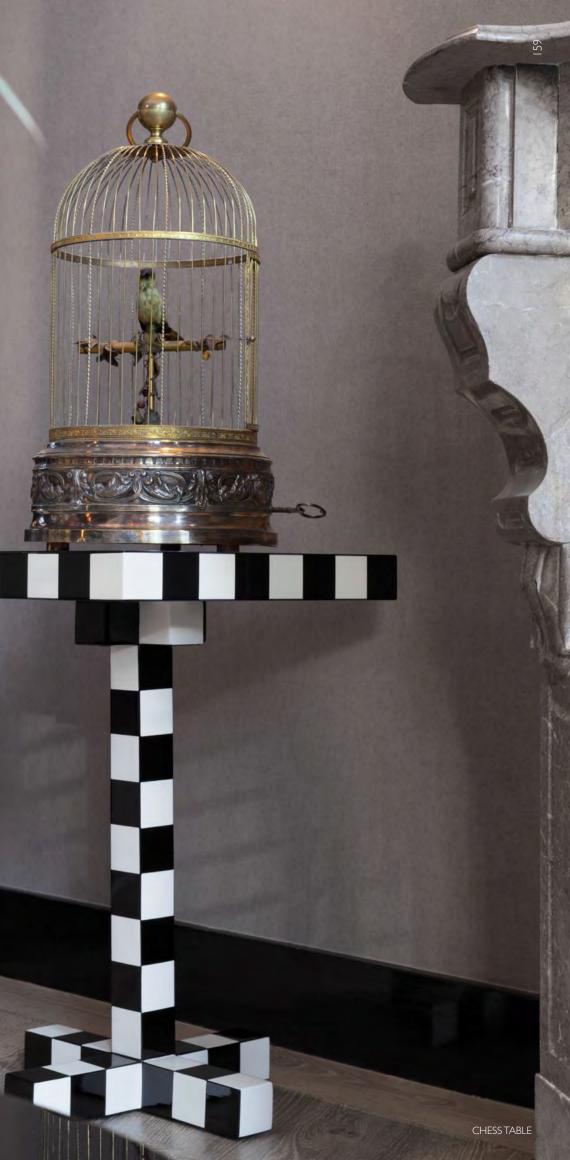

| Round Boon<br>Round Light<br>Smoke Chandelier<br>Square Boon<br>Square Light<br>Tub Lamp<br>Tube<br>Valentine<br>Valentine Flat<br><b>TABLE LAMPS</b>                          | 186<br>  186<br>  187<br>  186<br>  121   187<br>  187<br>  187<br>  187                                                                                                                                                   |
|--------------------------------------------------------------------------------------------------------------------------------------------------------------------------------|----------------------------------------------------------------------------------------------------------------------------------------------------------------------------------------------------------------------------|
|                                                                                                                                                                                |                                                                                                                                                                                                                            |
| Double Round Light<br>Double Square Light<br>Emperor Table Lamp<br>Kaipo Too<br>Lolita Table Lamp<br>Mask Lamp<br>Miyake 60<br>Paper Table Lamp<br>Rabbit Lamp                 | 057   141   187<br>187<br>053   142   172   187<br>040   <b>044</b>   063   187<br><b>058</b>   059   187<br>040   116   135   188<br>068   086   090   136   188<br>061   065   075   166   188<br>101   <b>151</b>   188 |
| SECRETARY                                                                                                                                                                      |                                                                                                                                                                                                                            |
|                                                                                                                                                                                |                                                                                                                                                                                                                            |
| Two Tops Secretary<br>Woood 068   083                                                                                                                                          | 027   059   092   142   188<br>8   090   <b>108</b>   109   136   188                                                                                                                                                      |
| SIDE TABLE                                                                                                                                                                     |                                                                                                                                                                                                                            |
| Chess Table<br>Common Comrades 098                                                                                                                                             | 006   150   159   188<br>099   <b>124</b>   125   126   141                                                                                                                                                                |
| Corks<br>Crochet Table                                                                                                                                                         | 48   152   188<br> 071   135   171   189<br> 040   071   189                                                                                                                                                               |
| Paper Side Table                                                                                                                                                               | 018   022   169   189                                                                                                                                                                                                      |
| PigTable<br>Urban Hike                                                                                                                                                         | <b>076   1</b> 89<br>068   090   <b>173  </b> 175   189                                                                                                                                                                    |
| TABLES                                                                                                                                                                         |                                                                                                                                                                                                                            |
| Container Table ø70   70×70   80×80<br>Container Table ø90   90×90<br>Container Table ø120   120×120   ø140<br>Container Table ø160   160×160   ø180<br>Container Table 80×180 | 043   075   102   <b>116</b>   190<br>057   190<br>007   022   190<br>012   190<br>190<br>007   <b>016</b>   126   166   190                                                                                               |
| Container Table New Antiques<br>5 O'Clock Table                                                                                                                                | 007   <b>016</b>   126   166   190<br> 89                                                                                                                                                                                  |