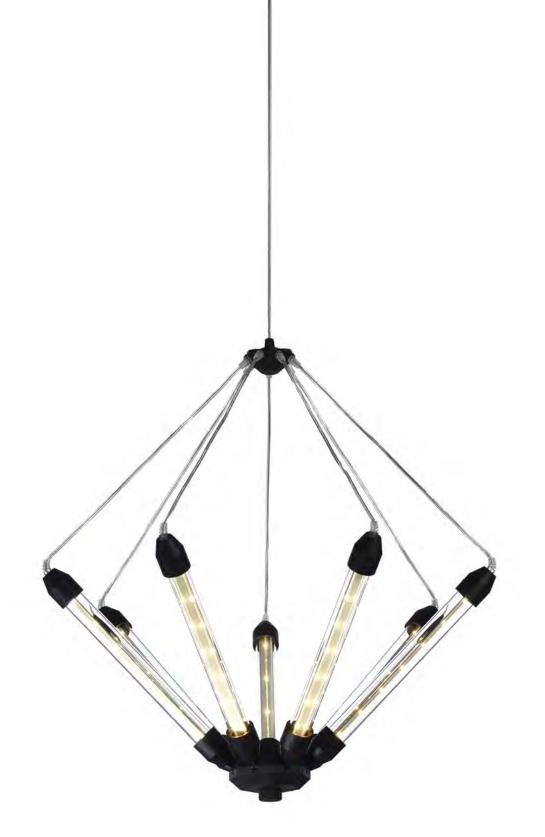

**KROON 7 & KROON 11**, ZMIK, MATTIAS MOHR & ROLF INTERMÜHLE 2011 Are you looking for a contemporary twist on the classic chandelier? And do you dream of a lighter & more versatile lamp, capable of magically transforming itself? Then Kroon by ZMIK (Mattias Mohr & Rolf Intermühle) is certainly your design charm! The Kroon lamps reinterpret the past glamour and transfer it into present technologies - LED powered light tubes – and into a contemporary & sophisticated star-like silhouette. Their frame glows and breathes at your wish...contracting and expanding like a radiant heartbeat.