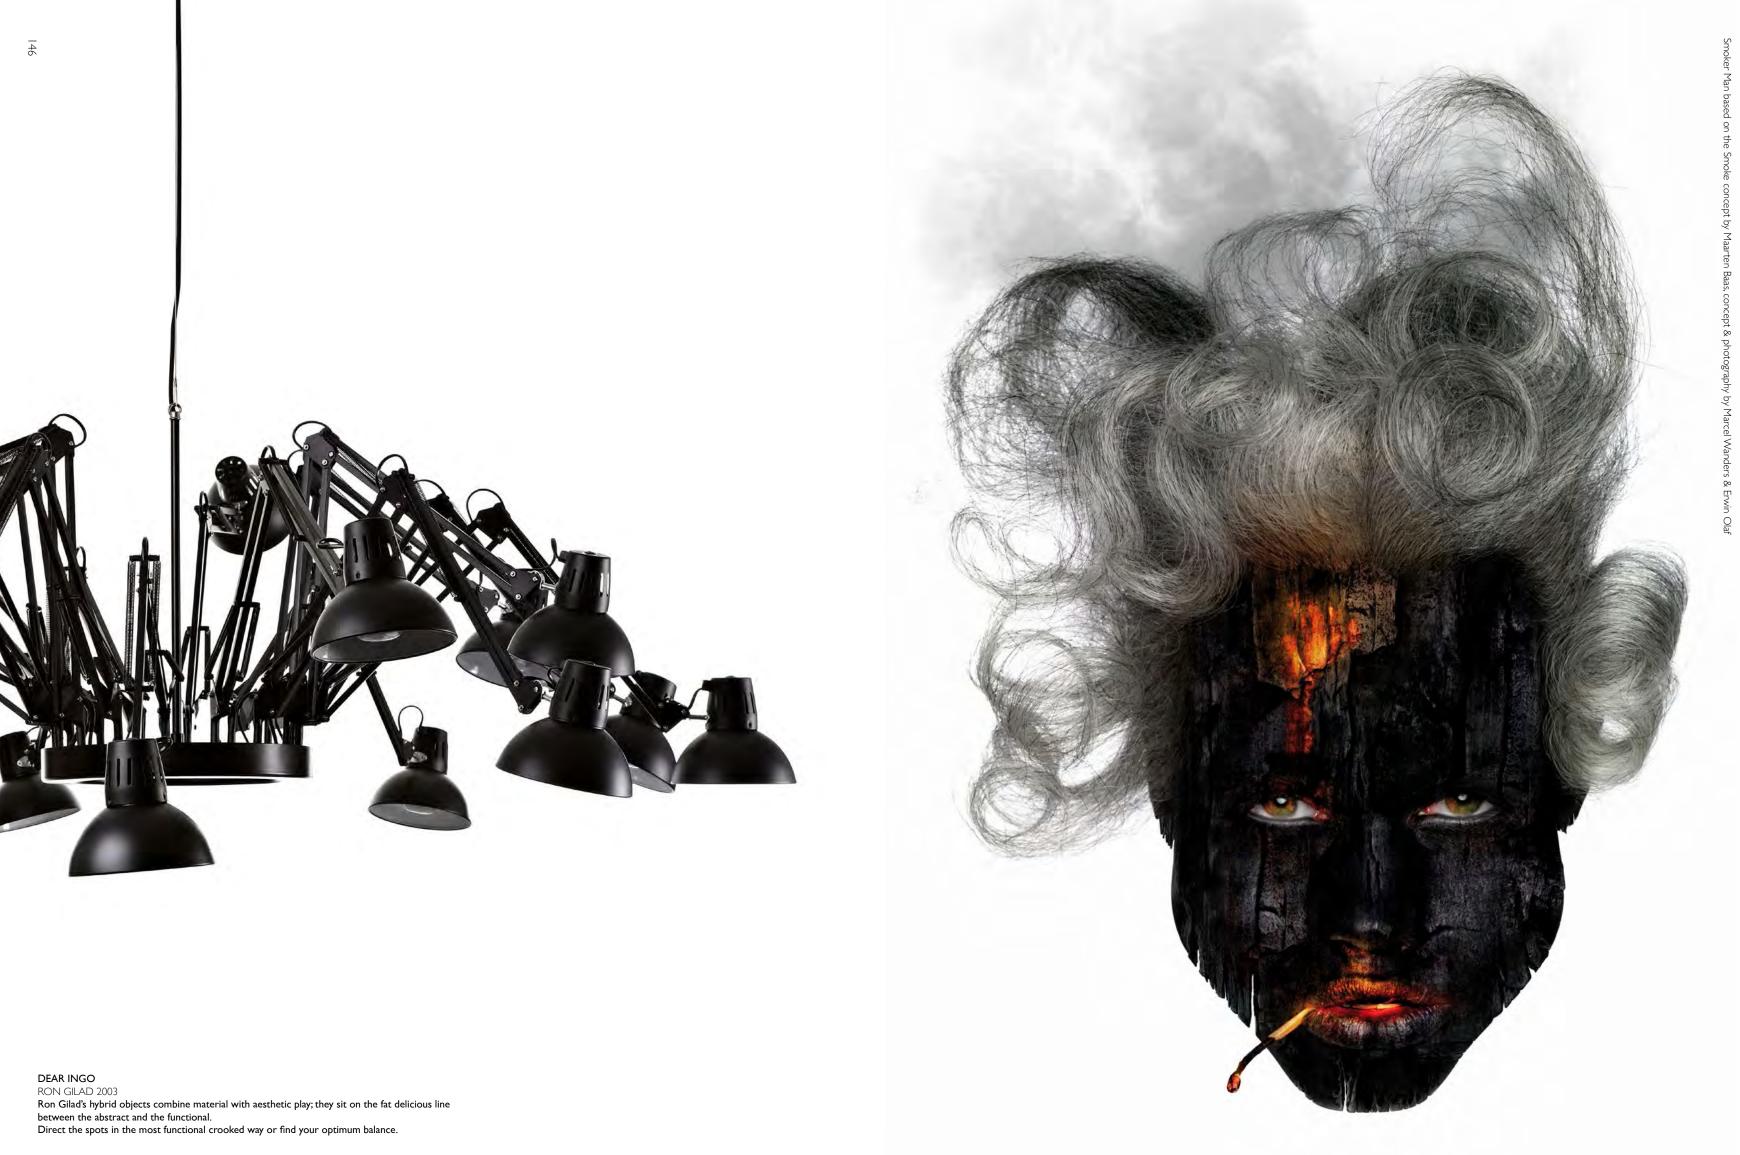

COMMON COMRADES NERI & HU 2013 A clever personification of the simplicity of country life, where everybody knows 'who' you are and 'what' you do, the Common Comrades table family amuses us with its utilitarian simplicity & honest soul. The Seamstress, the Tailor, the Merchant, the Scholar, the Farmer and the Emperor have one thing in common: they are all identified and defined by their function as members of a group, as true comrades. The wooden tables, all a bit different from each other in aspect, work to a common purpose with the same dedication of the people they represent... making a real group effort to bring comfort and style.