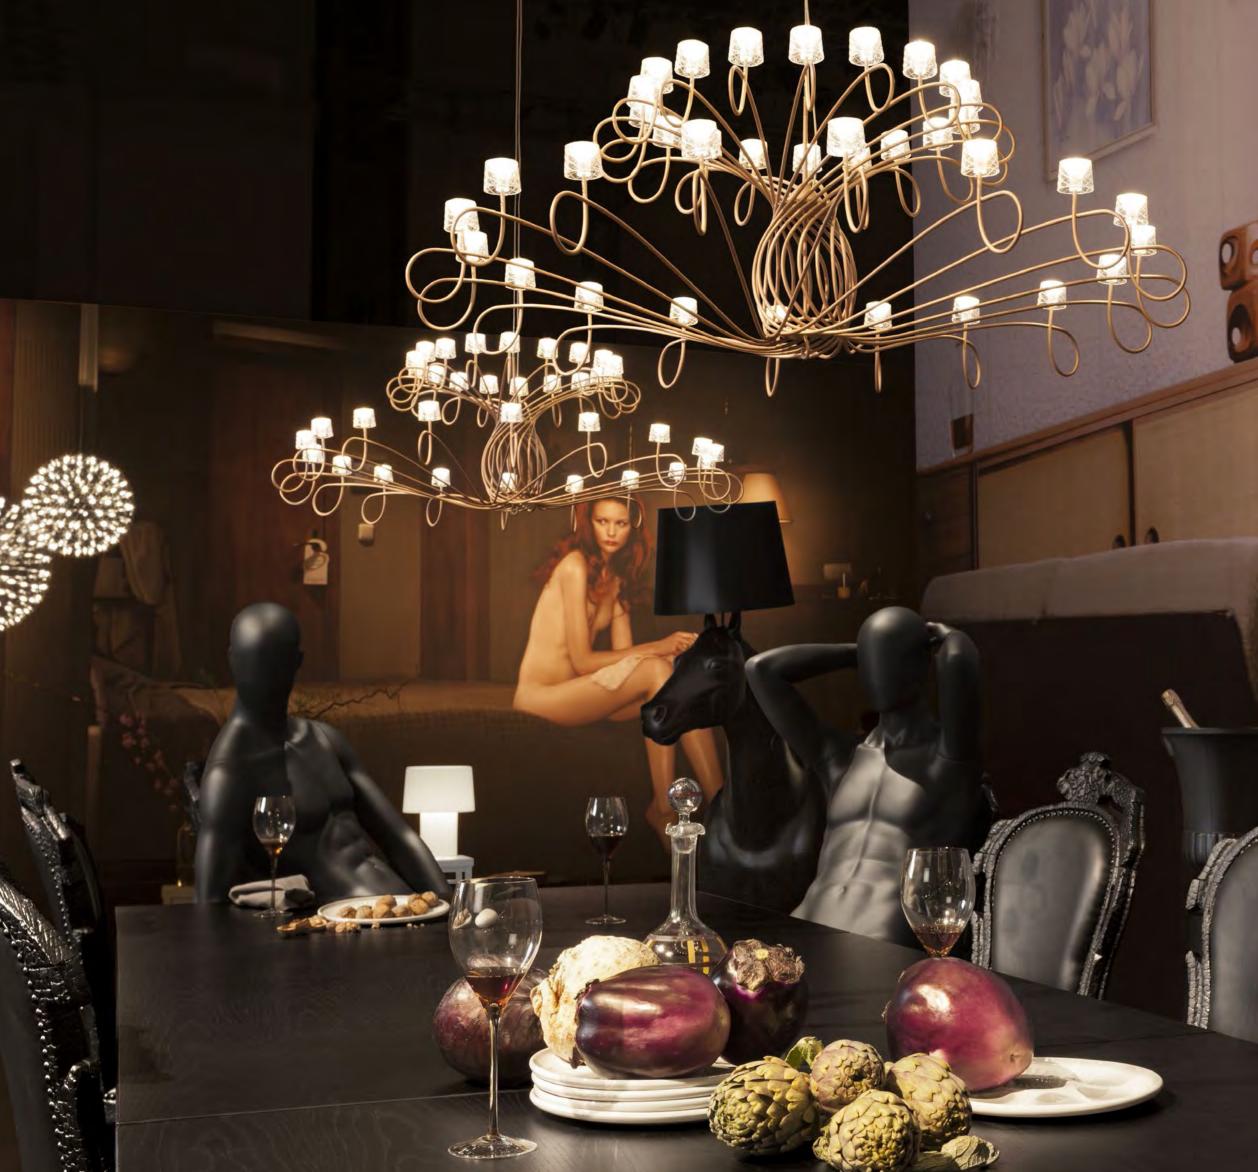

**KROON 7 & KROON 11**, ZMIK, MATTIAS MOHR & ROLF INTERMÜHLE 2011 Are you looking for a contemporary twist on the classic chandelier? And do you dream of a lighter & more versatile lamp, capable of magically transforming itself? Then Kroon by ZMIK (Mattias Mohr & Rolf Intermühle) is certainly your design charm! The Kroon lamps reinterpret the past glamour and transfer it into present technologies - LED powered light tubes – and into a contemporary & sophisticated star-like silhouette. Their frame glows and breathes at your wish...contracting and expanding like a radiant heartbeat.