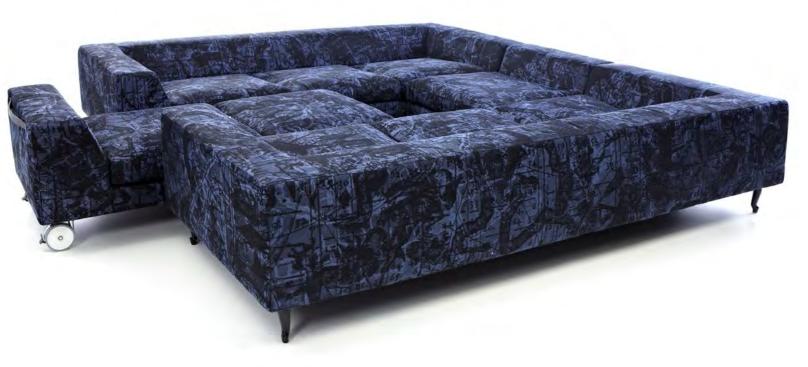

### MARCEL WANDERS, 2012

material: The Zliq sofa is constructed from a steel box frame covered in foam and dacron, the seat Zliq is produced with removable covers (please check per category). Pillows are available seperately.