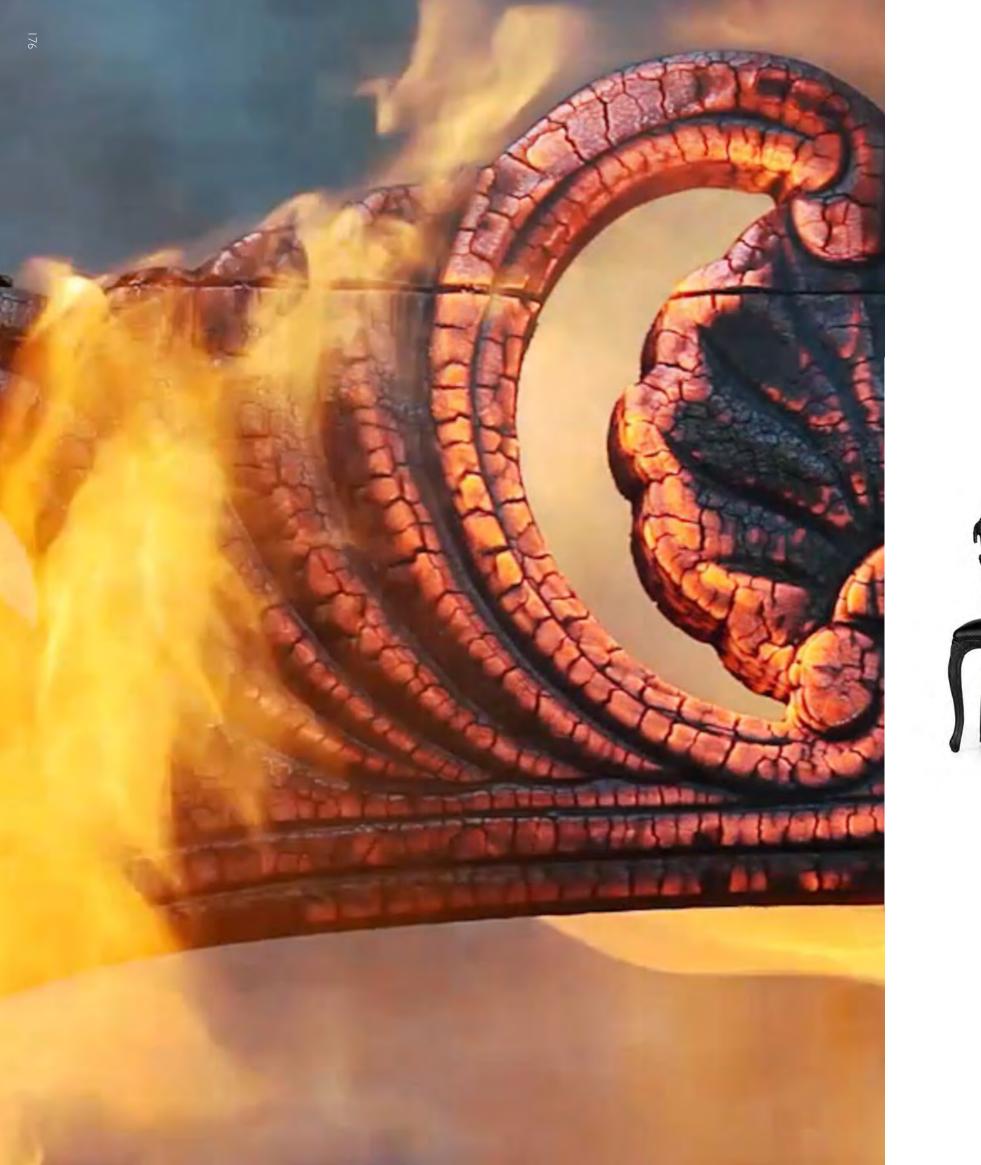

ALTDEUTSCHE CABINET SET UP SHADES BOUTIQUE DELFT BLUE JUMPER

Л

0

100

G. . . .

MAARTEN BAAS 2010 From the very beginning fire has inspired people with its warm glow and almost living motion, generating fascination and fear, comfort and warmth, passion and pain. It has been associated with emotions, personalities, love and has become part of the language of literature and of the vocabulary & gestures of our daily life.

Maarten Baas interpreted his fascination for the element fire with a groundbreaking approach. With the innovative idea of creating furniture furnished with fire. Capturing the burning flames into the solidity of wood. More practically, in the production process wooden pieces of furniture are set to fire and burned. When they become completely black the fire is extinguished and the piece of burned furniture are impregnated with resin to capture the beauty of burned wood.