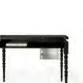

## CONTAINER TABLE MARCEL WANDERS 2001

The Container Table concept is a fully versatile system that has endless composition possibilities to fit in any space. With combinations to suit your home, office or public space the Container Table can certainly exceed any requirements.

# CONTAINER TABLE & CONTAINER TABLE NEW ANTIQUES

material: HPL top: a flat panel based on thermosetting resins, homogeneously reinforced with woodfibres and manufactured under high pressure and at high

material: a flat panel based on thermosetting resins, which is pressed under

colour: black RAL9005, white RAL9016, red RAL3020, orange RAL2004

| ds    |                                          |
|-------|------------------------------------------|
|       |                                          |
| 18.1" |                                          |
|       |                                          |
|       |                                          |
|       |                                          |
|       |                                          |
| ls    |                                          |
|       |                                          |
|       |                                          |
|       |                                          |
|       |                                          |
|       |                                          |
| ls    |                                          |
|       |                                          |
|       |                                          |
|       |                                          |
|       |                                          |
|       |                                          |
| ds    |                                          |
|       |                                          |
|       |                                          |
|       |                                          |
|       |                                          |
|       | 71cm   28"                               |
|       |                                          |
|       | 20cm   7.9"                              |
|       | 200                                      |
|       |                                          |
|       |                                          |
|       |                                          |
|       | 71cm   28"                               |
|       |                                          |
|       |                                          |
|       | م<br>47cm   18.5" فع                     |
|       |                                          |
|       |                                          |
|       |                                          |
|       | 72cm   28.3"                             |
|       | $\bigcirc$                               |
|       | Sen jog                                  |
|       | 36                                       |
|       | 71cm   28"                               |
|       | 71cm   28"                               |
| от    | $\bigcirc$ $\bigcirc$ _                  |
|       | 90ml 38.4"<br>92ml 36.2"<br>119cml 46.8" |
|       | 90ml 35.4"                               |
|       | ة لةة<br>                                |