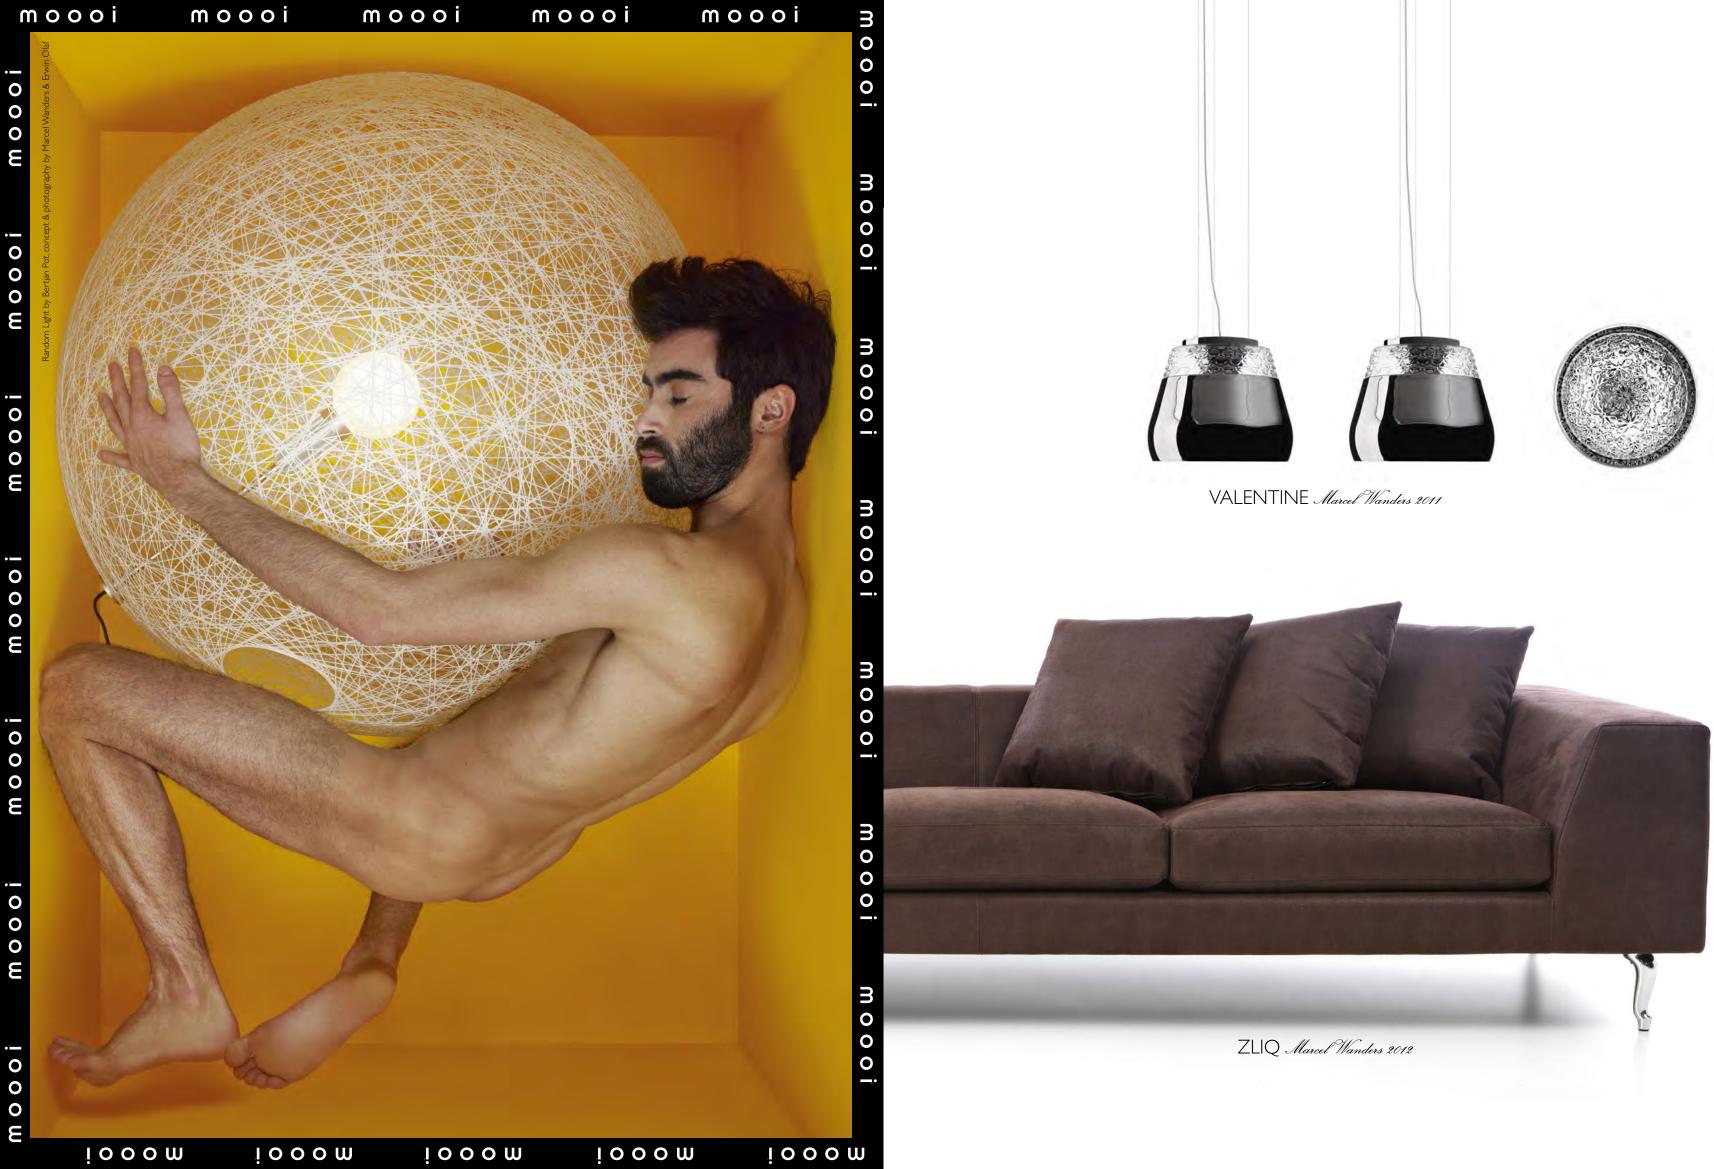

# VALENTINE MARCEL WANDERS 2011

"A magic mirror and the power of crystals transform a simple shell into an endless light bouquet of flowers", Marcel Wanders

Valentine's shiny, refined black, white, gold & chrome shell encloses and frames a meadow of light and sparkling glamour. With the style of a precious jewel, Valentine is designed to guard his heart of crystallized flowers, frosted in time. A treasure as perfect and untouchable as lovers' memories. As light and revealing as a first date. As exciting as the initial glimpse of a carefully wrapped gift.

with valentine it's love at first sight!

CONTAINER TABLE NEW ANTIQUES CONTAINER STOOL NEW ANTIQUES PAPER TABLE LAMP RAL

PAPER TABLE LAMP STUDIO JOB 2005 A sturdy structure wrapped in the visual softness and innocence of paper.