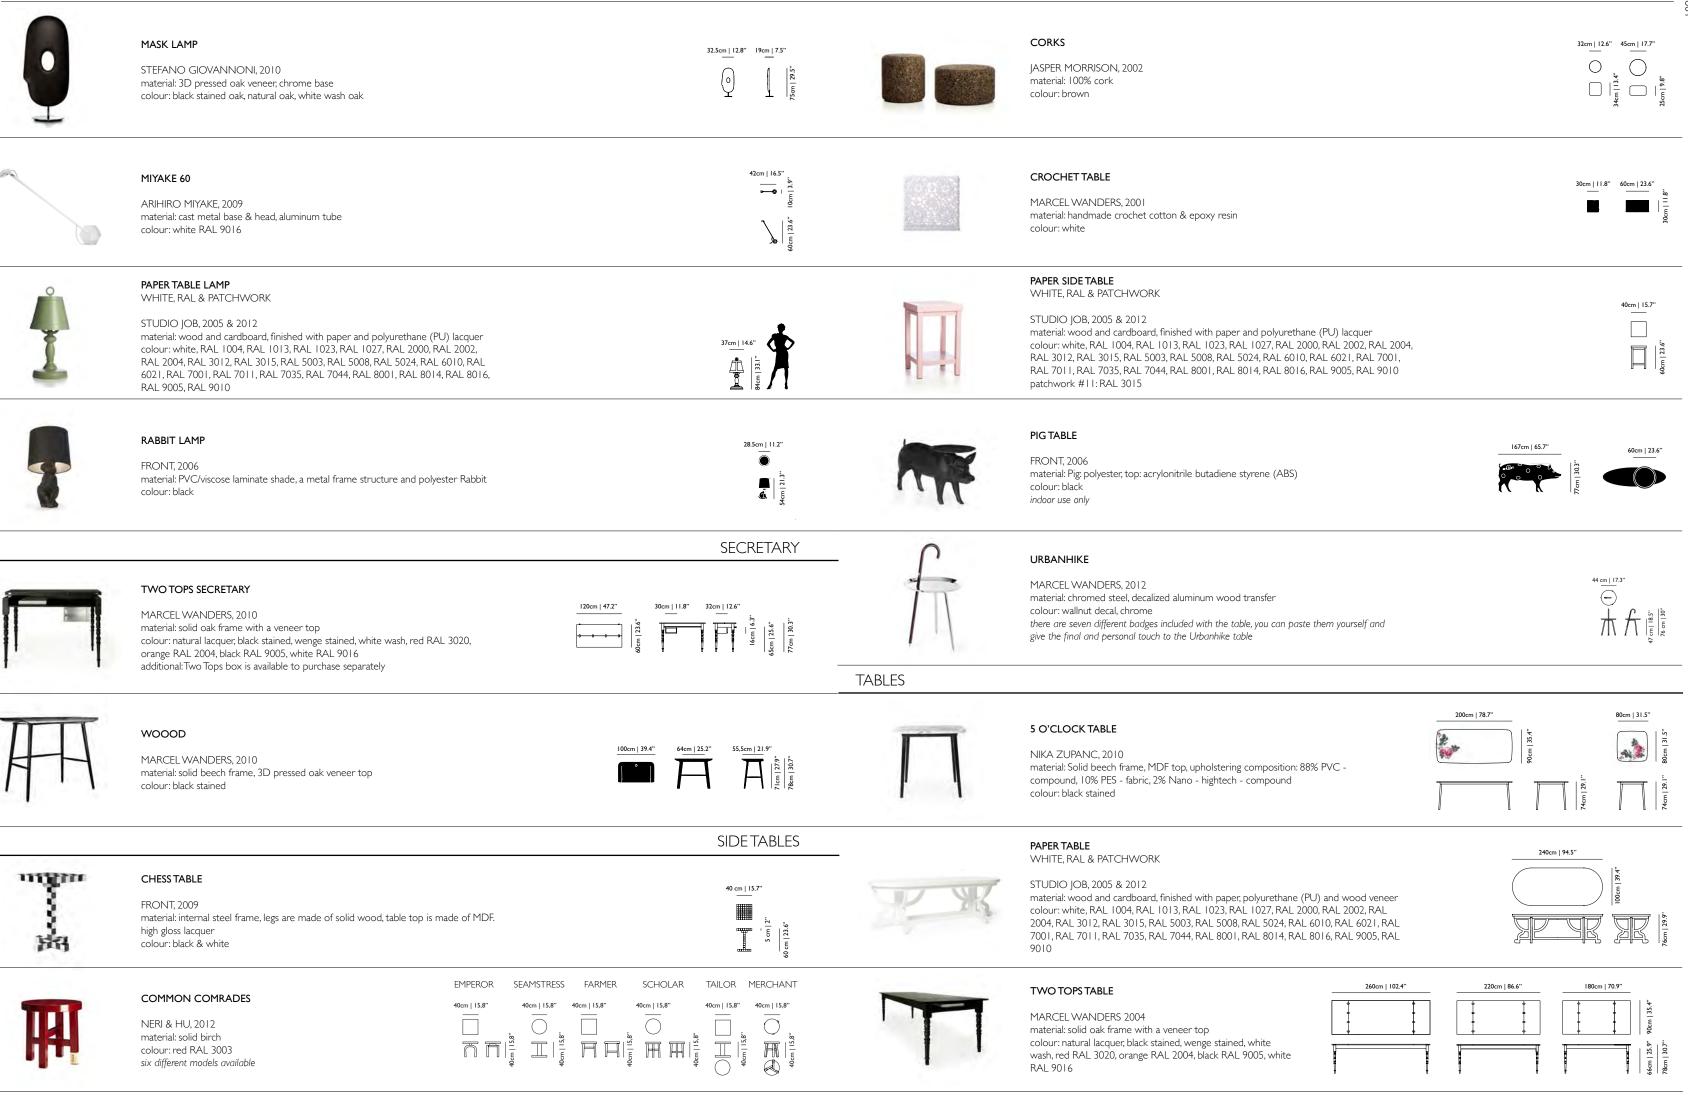

### GOTHIC CHAIR

STUDIO JOB 2010

"And then, of course, there is Moooi, the eccentric company with which Nynke and I have been fortunate to work with for some years.

The Paper collection of 11 products has done well, and we felt it was time to offer a Studio Job chair. I bought a magnificent 16th century style, neo-Gothic chair in an antique shop and put it on the table at Moooi, proposing that this complex handcrafted archetype be produced by the industrial method of rotational moulding. Studio Job drew up a design that acknowledged all the limitations of rotational moulding without sacrificing the character of the original model. The Gothic Chair was born lucky right from the beginning. An affordable and functional archetype for indoors and out, available in a bright spectrum of ten colours."

### ELEMENTS

JAIME HAYON 2007 Inspired originally by the form of a cactus and its modular shape, the various parts of the Elements collection resemble a functional sculpture: as beautiful as the cactus, but extremely versatile in their combinations and use.

## CONTAINER TABLE MARCEL WANDERS 2001

The Container Table concept is a fully versatile system that has endless composition possibilities to fit in any space. With combinations to suit your home, office or public space the Container Table can certainly exceed any requirements.

### LABYRINTH CHAIR Studie Job 2012

Originally designed as an ode to glorious moments, this archetypal chair is endowed with a majestic figure and a strong personality. The sumptuousness of its silhouette is accentuated by the intense vivacity of its colours and prints. Three chairs with individual outfits to 'accommodate' different kind of people: green or grey labyrinths for those who are not scared of losing their way in an intricate network of possibilities, or an industrious swarm of insects for those who like to keep busy & always enjoy creating a buzz! Which one is the perfect fit for you?

# URBANHIKE TABLE MARCEL WANDERS 2012

The Urbanhike Table by Marcel Wanders is a symbol of Moooi's journey to reach the highest peaks of quality, innovation and style by spreading its designs to the most significant, beautiful cities in the world. Just like the original Alpine mountaineers used to do after climbing a summit, Moooi decorates its hiking cane with tags from all the metropolises that it conquered during its extensive travels. The Urbanhike Table is a playful reminder of the cosmopolitan heart and urban character of Moooi's designs!

# CONTAINER TABLE & CONTAINER TABLE NEW ANTIQUES

material: HPL top: a flat panel based on thermosetting resins, homogeneously reinforced with woodfibres and manufactured under high pressure and at high

material: a flat panel based on thermosetting resins, which is pressed under

colour: black RAL9005, white RAL9016, red RAL3020, orange RAL2004

| ds    |                                          |
|-------|------------------------------------------|
|       |                                          |
| 18.1" |                                          |
|       |                                          |
|       |                                          |
|       |                                          |
|       |                                          |
| ls    |                                          |
|       |                                          |
|       |                                          |
|       |                                          |
|       |                                          |
|       |                                          |
| ls    |                                          |
|       |                                          |
|       |                                          |
|       |                                          |
|       |                                          |
|       |                                          |
| ds    |                                          |
|       |                                          |
|       |                                          |
|       |                                          |
|       |                                          |
|       | 71cm   28"                               |
|       |                                          |
|       | 20cm   7.9"                              |
|       | 200                                      |
|       |                                          |
|       |                                          |
|       |                                          |
|       | 71cm   28"                               |
|       |                                          |
|       |                                          |
|       | م<br>47cm   18.5" فع                     |
|       |                                          |
|       |                                          |
|       |                                          |
|       | 72cm   28.3"                             |
|       | $\bigcirc$                               |
|       | Sen jog                                  |
|       | 36                                       |
|       | 71cm   28"                               |
|       | 71cm   28"                               |
| от    | $\bigcirc$ $\bigcirc$ _                  |
|       | 90ml 38.4"<br>92ml 36.2"<br>119cml 46.8" |
|       | 90ml 35.4"                               |
|       | ة لةة<br>                                |

## ALTDEUTSCHE CABINET

ALTDEUTSCHE CHEST

STUDIO JOB, 2011

STUDIO JOB, 2011 material: solid pine and pine veneer, stained white colour: stained white, hand painted art work

material:solid oak stained and lacquered or beech

colour: black stained, wenge, natural lacquer, white wash,

material: solid pine and pine veneer, stained white

colour: stained white, hand painted art work

120cm | 47.2" 55cm | 21.7'

50cm | 19.7'

STORAGE

Ü

| 105cm   41.3" | 6cm   2.4"    |
|---------------|---------------|
|               | 210cm   82.7" |
|               | 210cr         |

105cm | 41.3" 6cm | 2.4"

STUDIO JOB, 2005 & 2012 material: wood and cardboard, finished with paper, polyurethane (PU) and wood veneer colour: white, RAL 1004, RAL 1013, RAL 1023, RAL 1027, RAL 2000, RAL 2002, RAL 2004, RAL 3012, RAL 3015, RAL 5003, RAL 5008, RAL 5024, RAL 6010, RAL 6021, RAL 7001, RAL 7011, RAL 7035, RAL 7044, RAL 8001, RAL 8014, RAL 8016, RAL 9005, RAL 9010 patchwork #03: RAL 1004, RAL 2002, RAL 5024, RAL 6021, RAL 7011, RAL 7035, RAL 8001, RAL 8016, RAL 9010 & oak

# **OBLIQUE BIG**

PAPER BUFFET

RAL 9010 & oak

WHITE, RAL & PATCHWORK

STUDIO JOB, 2005 & 2012

OBLIQUE SMALL

lacquered

MARCEL WANDERS, 2002

white, red, orange, black

MARCEL WANDERS, 2002 material:solid oak stained and lacquered or beech lacquered colour: black stained, wenge, natural lacquer, white wash, white, red, orange, black

RAL 8001, RAL 8014, RAL 8016, RAL 9005, RAL 9010

material: wood and cardboard, finished with paper, polyurethane (PU) and wood veneer

colour: white, RAL 1004, RAL 1013, RAL 1023, RAL 1027, RAL 2000, RAL 2002, RAL 2004, RAL 3012, RAL 3015, RAL 5003, RAL 5008, RAL 5024, RAL 6010, RAL 6021, RAL 7001, RAL 7011, RAL 7035, RAL 7044,

patchwork #02: RAL 1004, RAL 2002, RAL 5024, RAL 6021, RAL 7001, RAL 7035, RAL 8001, RAL 8016,

PAPER CABINET WHITE, RAL & PATCHWORK

material: wood and cardboard, finished with paper, polyurethane (PU) and wood veneer colour: white, RAL 1004, RAL 1013, RAL 1023, RAL 1027, RAL 2000, RAL 2002, RAL 2004, RAL 3012, RAL 3015, RAL 5003, RAL 5008, RAL 5024, RAL 6010, RAL 6021, RAL 7001, RAL 7011, RAL 7035, RAL 7044, RAL 8001, RAL 8014, RAL 8016, RAL 9005, RAL 9010 patchwork #03: RAL 1004, RAL 2002, RAL 5024, RAL 6021, RAL 7011, RAL 7035, RAL

material: wood and cardboard, finished with paper, polyurethane (PU) and wood veneer colour: white, RAL 1004, RAL 1013, RAL 1023, RAL 1027, RAL 2000, RAL 2002, RAL 2004, RAL 3012, RAL 3015, RAL 5003, RAL 5008, RAL 5024, RAL 6010, RAL 6021, RAL 7001, RAL 7011, RAL 7035, RAL 7044, RAL 8001, RAL 8014, RAL 8016, RAL 9005, RAL 9010 patchwork #03: RAL 1004, RAL 2002, RAL 5024, RAL 6021, RAL 7011, RAL 7035, RAL

COMMON COMRADES NERI & HU 2013 A clever personification of the simplicity of country life, where everybody knows 'who' you are and 'what' you do, the Common Comrades table family amuses us with its utilitarian simplicity & honest soul. The Seamstress, the Tailor, the Merchant, the Scholar, the Farmer and the Emperor have one thing in common: they are all identified and defined by their function as members of a group, as true comrades. The wooden tables, all a bit different from each other in aspect, work to a common purpose with the same dedication of the people they represent... making a real group effort to bring comfort and style.