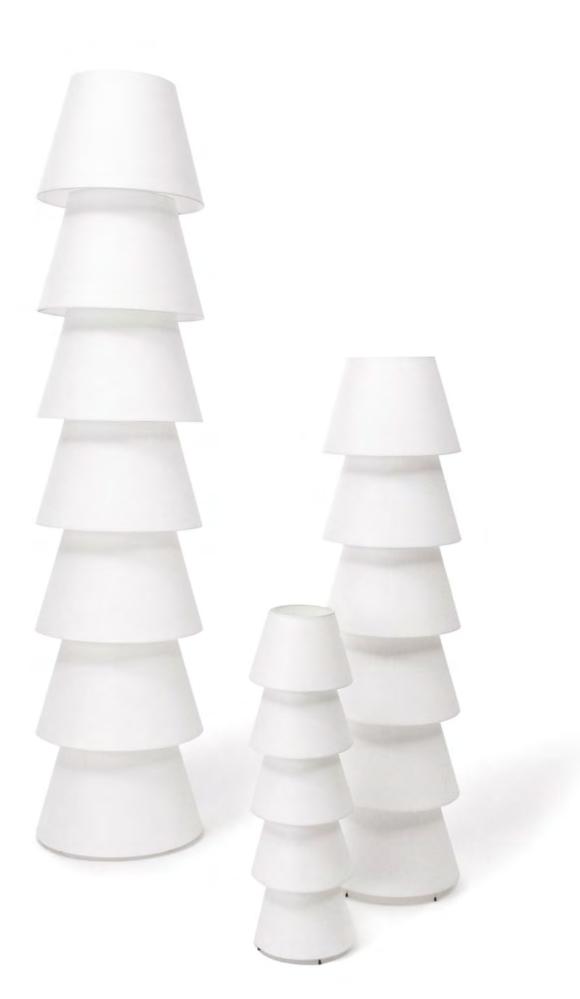

### FLOOR LAMPS

| Brave New World Lamp         | 046   068   071   073   075   182              |
|------------------------------|------------------------------------------------|
| Bucket Floor Lamp            | 007   099   112   122   165   182              |
| Construction Lamp            | 022   068   090   <b>093</b>   106   109   145 |
|                              | 60  63  69  82                                 |
| Dandelion Floor Lamp         | 75    79    82                                 |
| Double Shade                 | 006   105   182                                |
| Emperor Floor Lamp           | 39     48     82                               |
| Farooo                       | 028   050   054   119   133   182              |
| Horse Lamp                   | 057   083   183                                |
| Light Shade Shade Floor Lamp | 083   183                                      |
| Lolita Floor Lamp            | 156   183                                      |
| Miyake 110                   | 018 086 183                                    |
| Paper Floor Lamp             | 053   075   172   183                          |
| Random Light LED Floor lamp  | 020   084   <b>085</b>   100   183             |
| Set up Shades                | 028   038   <b>039</b>   053  129   183        |
| Trix                         | 183                                            |