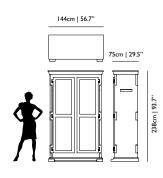

## ALTDEUTSCHE CABINET

ALTDEUTSCHE CHEST

STUDIO JOB, 2011

STUDIO JOB, 2011 material: solid pine and pine veneer, stained white colour: stained white, hand painted art work

material:solid oak stained and lacquered or beech

colour: black stained, wenge, natural lacquer, white wash,

material: solid pine and pine veneer, stained white

colour: stained white, hand painted art work

120cm | 47.2" 55cm | 21.7'

50cm | 19.7'

STORAGE

Ü

| 105cm   41.3" | 6cm   2.4"    |
|---------------|---------------|
|               | 210cm   82.7" |
|               | 210cr         |