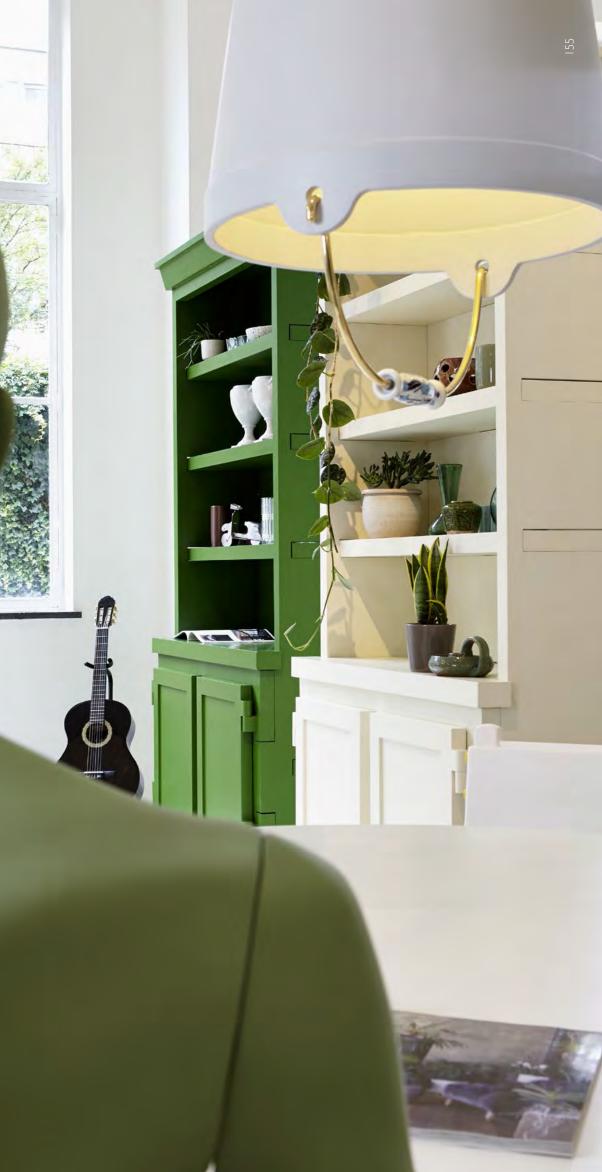

# BUCKET LAMPS STUDIO JOB 2012

1 and

2

123

COMMON COMRADES NERI & HU 2012

BOUTIQUE SINGLE SEATER COF CORKS COMMON COMRADES ZLIQ SOFA FAUX LEATHER EMPEROR FLOOR LAMP

125

Inspired by the forgotten atmospheres & decorative character of antique Frankish furniture, Studio Job translate the old German hand-painted pieces into playful and happy designs for today's interiors. The solid pine wood becomes the canvas for an intricate, hand-finished study of man's double nature. On the one hand the worker bee, who needs the aid of tools and machines to produce efficiently, and on the other hand the philosopher, who constantly searches for meaning inside himself and in the world around him. Machines, nature, philosophy, life & death smoothly converge in a network of symbolic images, ultimately creating a tightly knit pattern that reproduces the colourful, chaotic and mysterious nature of life.