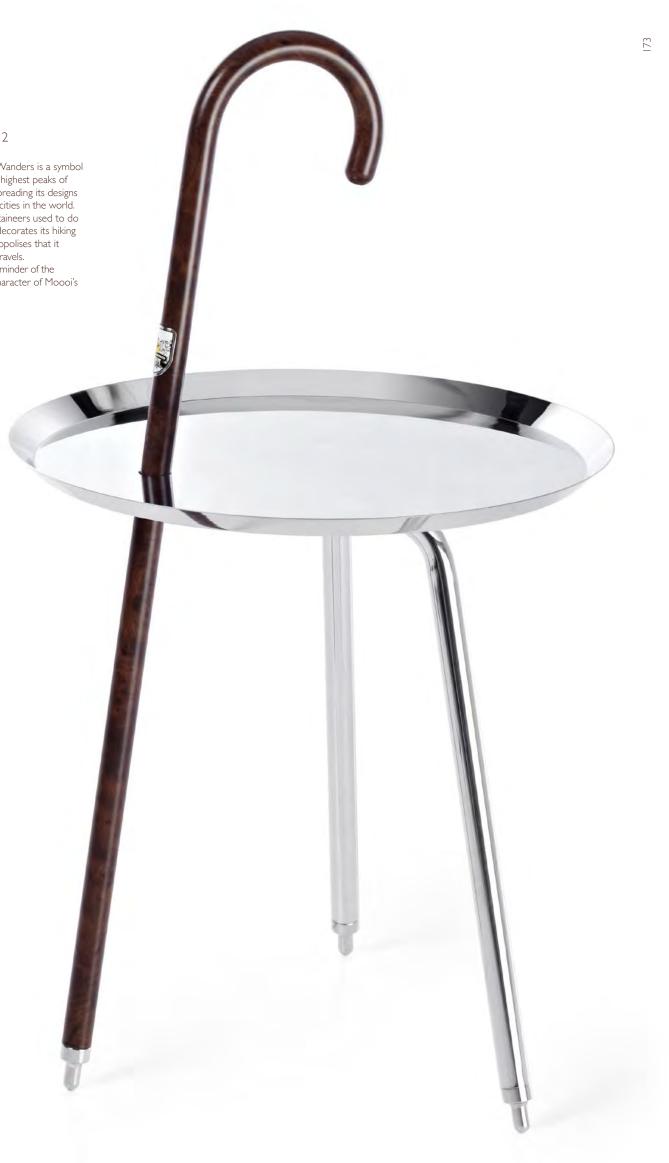

# URBANHIKE TABLE MARCEL WANDERS 2012

The Urbanhike Table by Marcel Wanders is a symbol of Moooi's journey to reach the highest peaks of quality, innovation and style by spreading its designs to the most significant, beautiful cities in the world. Just like the original Alpine mountaineers used to do after climbing a summit, Moooi decorates its hiking cane with tags from all the metropolises that it conquered during its extensive travels. The Urbanhike Table is a playful reminder of the cosmopolitan heart and urban character of Moooi's designs!