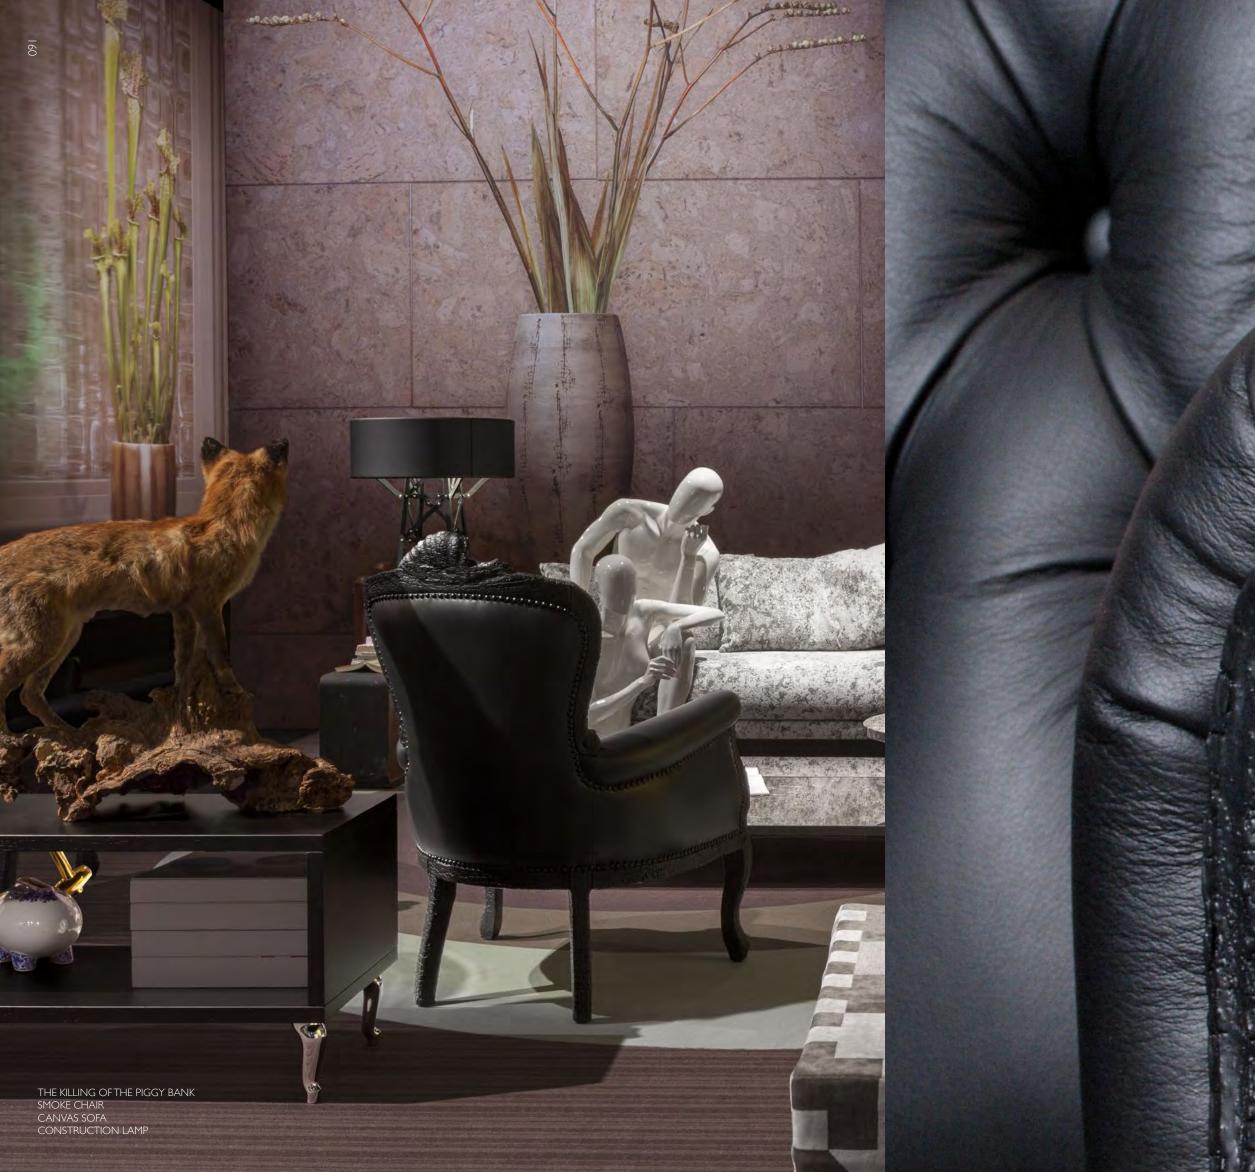

Just like the Phoenix, the Smoke Chairs are reborn from their ashes, gaining new vitality and beauty in a very unusual way.

JUUYO EMPEROR FLOOR LAMP PAPER TABLE RAL CARBON CHAIR PAPER BUFFET RAL CORKS

LIVER

Love at first sight blooms and flourishes into an enchanted garden embraced by a bright ray of sun!

SMOKE CHAIR MAARTEN BAAS 2002 Furniture finished with fire. The beauty and character of burnt wood is now captured in a long lasting material, creating the strange sensation of burnt furniture.