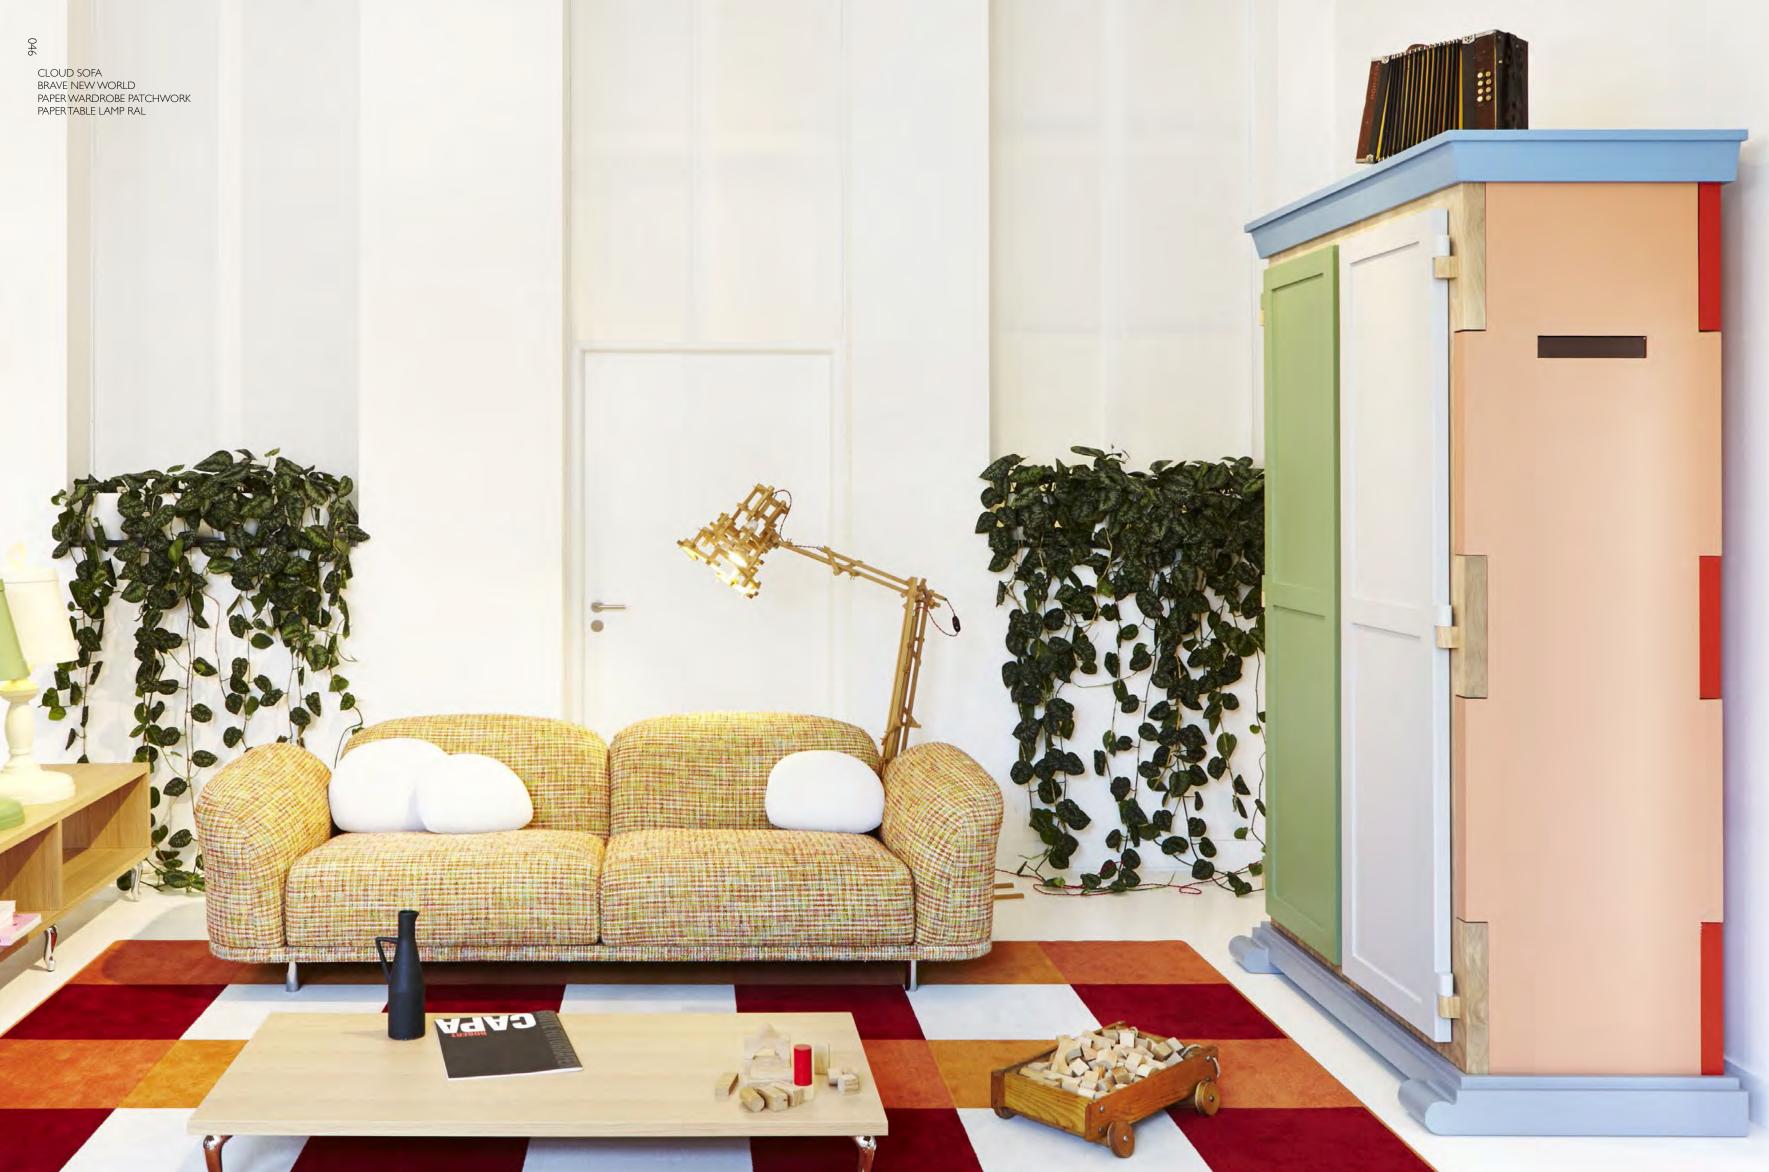

# BRAVE NEW WORLD LAMP

FRESH WEST 2008 The Brave New World Lamp started as a concept piece of random thought-initiated construction. Inspired by the traditional Far Eastern bamboo scaffolding. The Brave New World Lamp was developed without a design or plan in place. However each piece of wood is carefully notched and pegged together to form an integral part of the overall mechanical mechanisme. The limitations of using small pieces of wood to create a large form allowed the design process to be as responsive as possible. Much like a sculptures' relationship to their material.

# PAPER COLLECTION

STUDIO JOB Did the idea of paper furniture ever strike your mind?

Paper, cardboard and papier-mâché are familiar to all of us. They bring back long-lost memories of kindergarten and our first experiences of making things with our own hands, coloring, cutting, shaping and wrapping like busy bees. We can generate almost anything from a white sheet of paper: from basic shapes and everyday objects to dramatic love letters and life-changing novels. It is a material with infinite potential, waiting for the dreamer to give it a shape.

Inspired by classic icons but manufactured like modern day furniture, this cardboard flat pack furniture collection is an ode to a classical style and to a material that makes everything possible. Even hanging your clothes or storing your shoes in a solid piece of furniture made of paper!

BRAVE NEW WORLD CLOUD SOFA ER WARDROBE PATCHWORK

PAPER BUFFET PATCHWORK PAPER TABLE LAMP PATCHWORK NON RANDOM CONTAINER TABLE NEW ANTIQUES NEW ANTIQUES BARSTOOL BRAVE NEW WORLD CLOUD SOFA PAPER CUPBOARD PATCHWORK PAPER FLOOR LAMP PATCHWORK