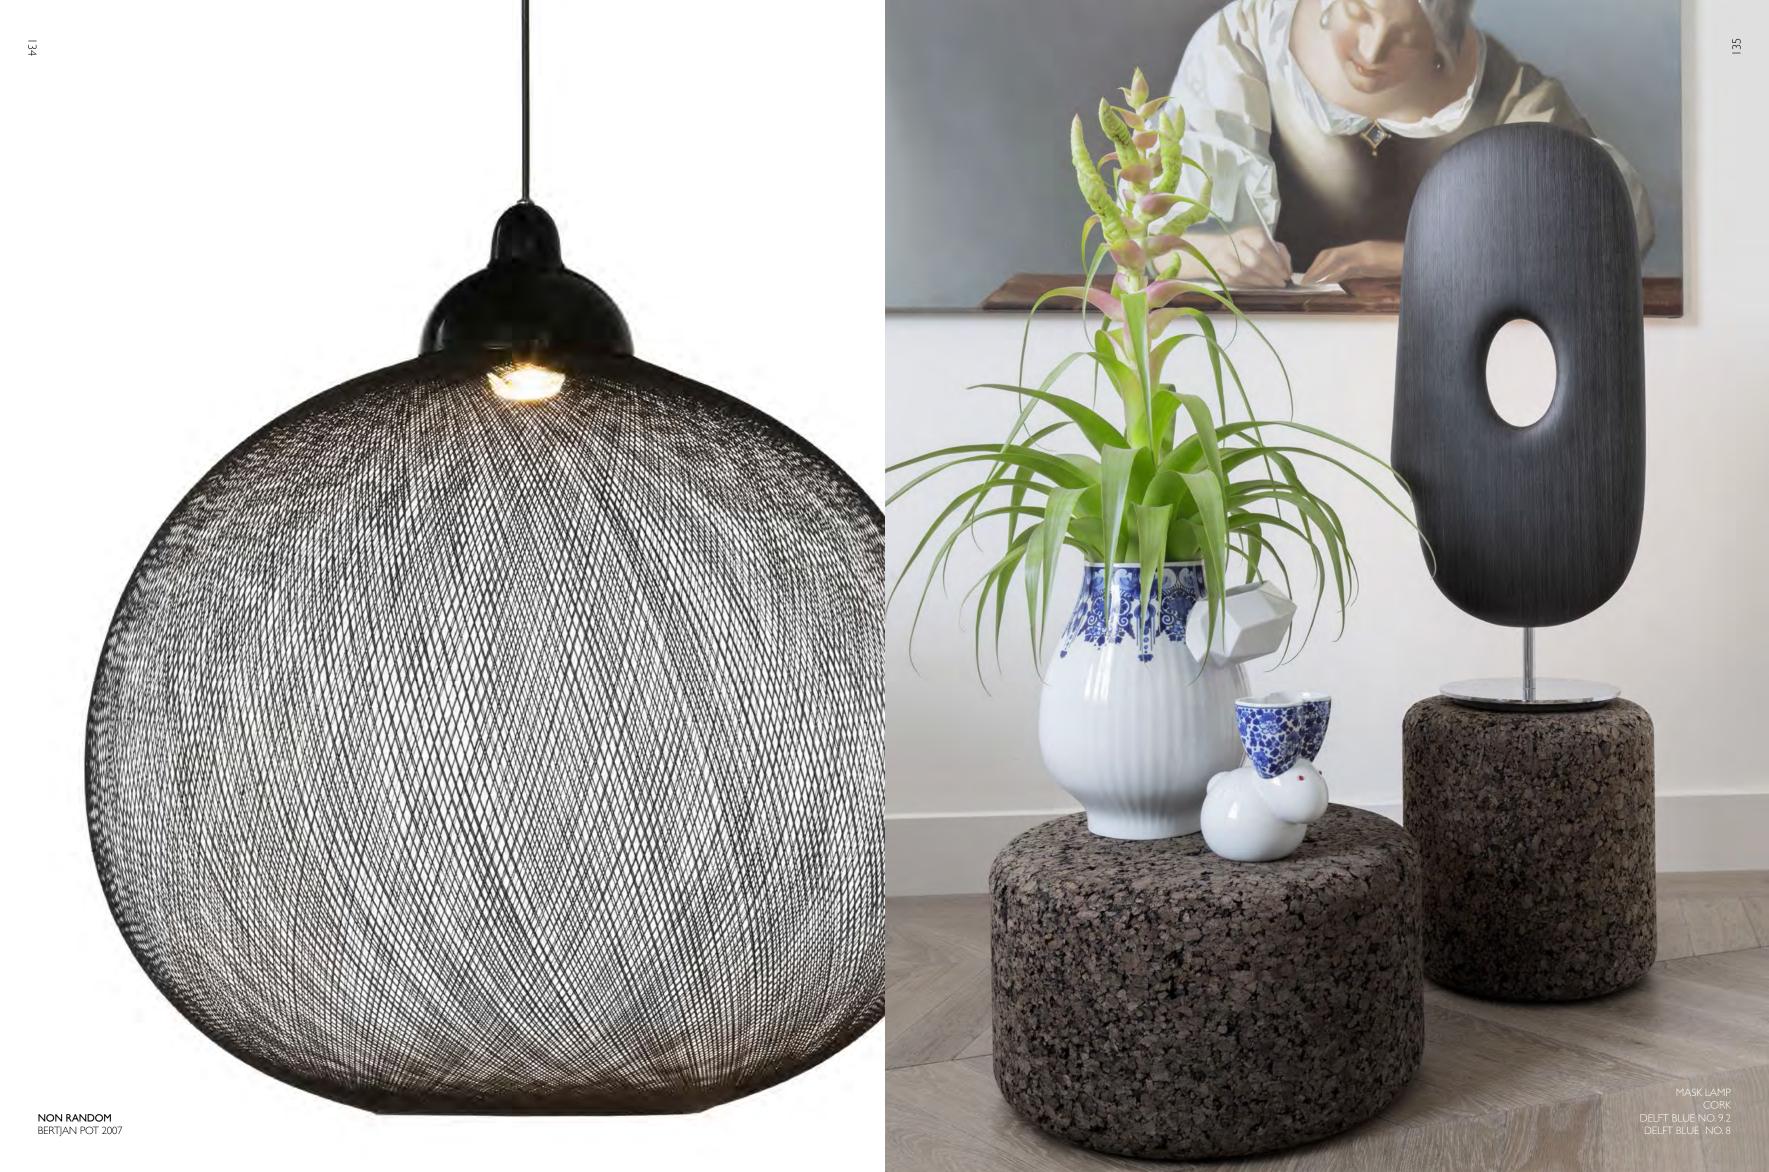

HERITAGE PILLOWS by Marcel Wanders 2012

XXX 9

It all started with the discovery of the geometric shape of a football that brought him to consider round shapes formed by triangles. Hundreds of stainless steel strips intersect creating triangles that converge into a perfectly round globe. The poetry of a sphere composed by straight lines. His love for the absolute and fundamental sciences inspired questions that tickled him for years, until the Raimond lamp as we know it was finalized and became part of the Moooi collection in 2009. Authentic and extremely complex at the same time.

The Raimond lamp: a perfect sphere of mathematical ingredients punctuated by tiny LED lights. Looking at the lamp feels like staring into the soft glow of a starry night. Into the essence.

Raimonds for USA and CA markets have different specifications, for more details please check the product information on www.moooi.com

## RAIMOND

RAIMOND PUTS IN ASSOCIATION WITH OX-ID 2007 The Raimond lamp is based on the pure beauty of mathematics. Its creator, Raimond Puts, has been busy developing the concept of this extraordinary lamp for a great part of his life.