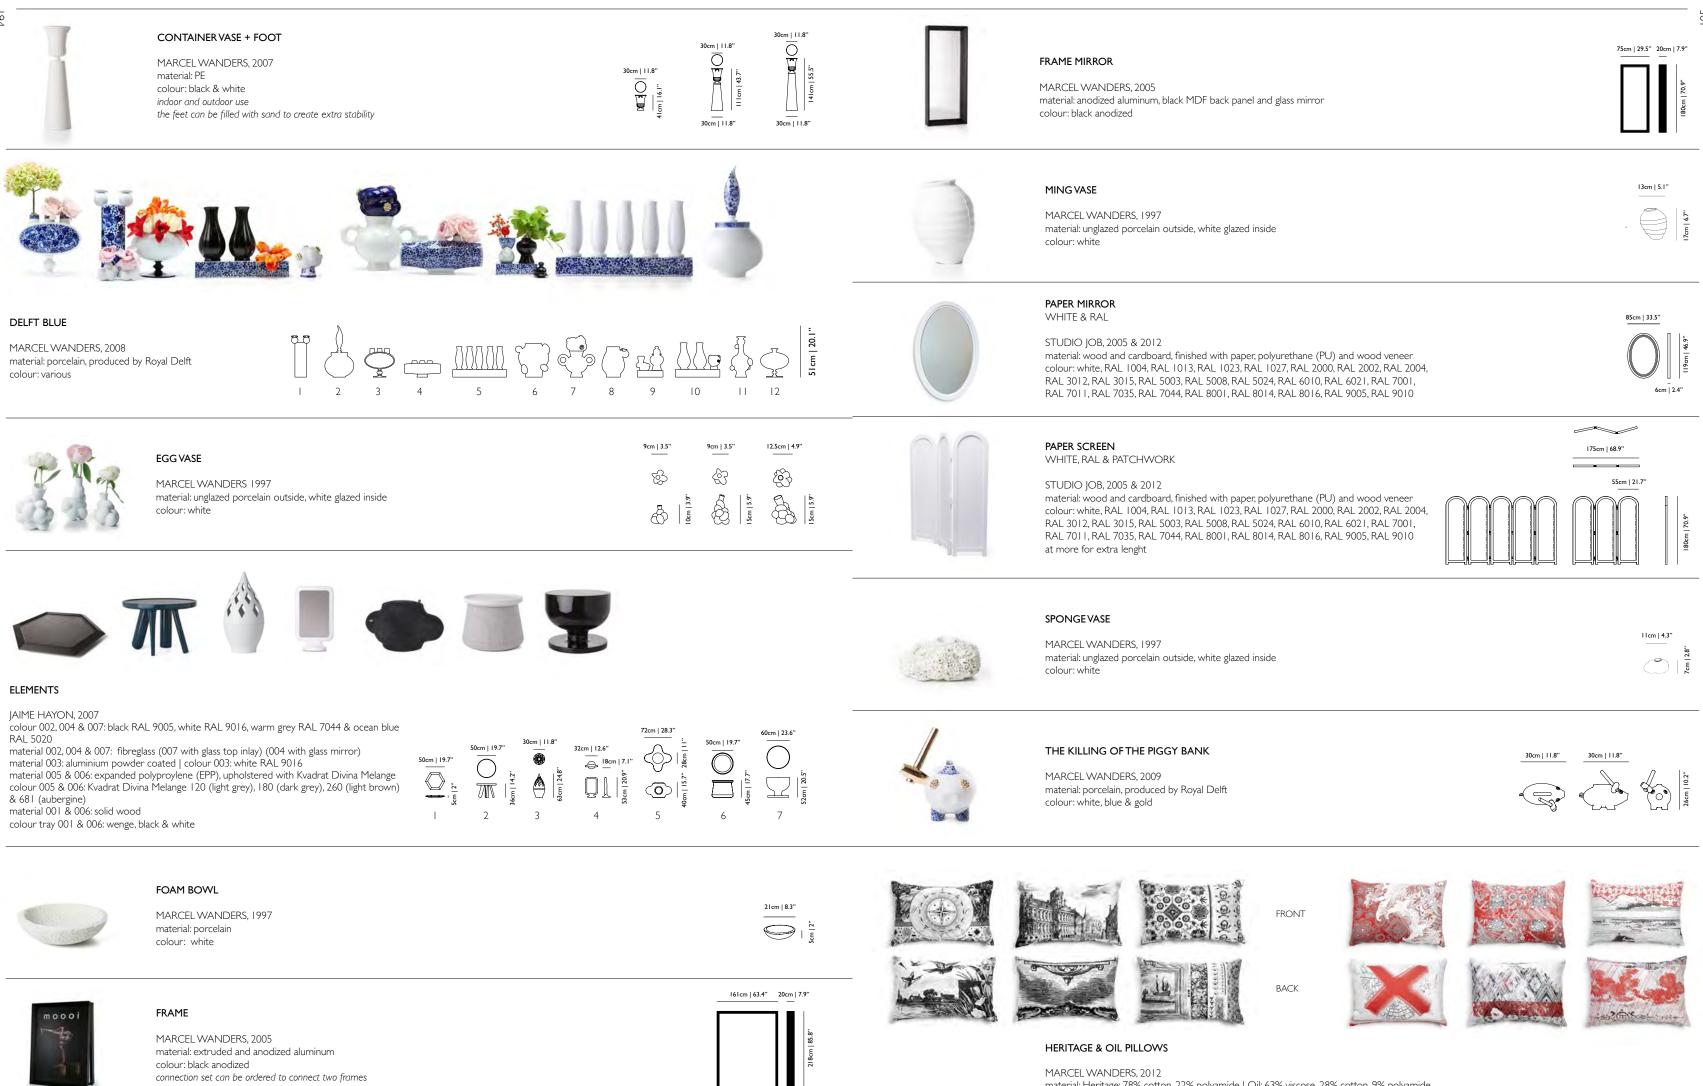

## ACCESSORIES

| Altdeutsche Clock<br>Big Ben                                                                                                                            | 059  <br>027                                                                                       |
|---------------------------------------------------------------------------------------------------------------------------------------------------------|----------------------------------------------------------------------------------------------------|
| Blow Away Vase<br>Bold<br>Carpet No. 01-12<br>Carpet No. 14<br>Carpet No. 15-16<br>Container Bowl<br>Container Vase                                     | 099                                                                                                |
| Delft Blue<br>Egg Vase<br>Elements                                                                                                                      | 020   022   034   079   112  <br>010   024   080  <br>006   010   020   053   068   0<br>101   119 |
| Foam Bowl<br>Frame<br>Frame Mirror<br>Ming Vase<br>Paper Mirror<br>Paper Screen<br>Sponge Vase<br>The Killing of the Piggy Ba<br>Heritage & Oil Pillows | 012   038   122                                                                                    |
| CHAIRS                                                                                                                                                  |                                                                                                    |
| Carbon Chair<br>Container Stool                                                                                                                         | 068   083   090   136                                                                              |
| Extension Chair<br>Golden Chair<br>Gothic Chair<br>Monster Barstool & Chair                                                                             | 008   059  <br>022   <b>026</b>  <br>007  <br>012   <b>014</b>                                     |
| New Antiques Barstool<br>New Antiques Container                                                                                                         | Stool 016   0                                                                                      |

# VALENTINE FLAT MARCEL WANDERS 2012

"A magic mirror and the power of crystals transform a simple shell into an endless light bouquet of flowers" Marcel Wanders

After the sparkling excitement of a first date, with its fresh expectations and blossoming bouquet of spring feelings,Valentine slips out of his shiny black outfit and surprises us by wearing a fine golden ring. This unexpected gift bears promises of glorious moments to come... With the warm glow of his florid heart & the sophisticated slenderness of his golden gear, he has become a true knight in shining armor. (available in a golden and a chrome version)

# VALENTINE MARCEL WANDERS 2011

"A magic mirror and the power of crystals transform a simple shell into an endless light bouquet of flowers", Marcel Wanders

Valentine's shiny, refined black, white, gold & chrome shell encloses and frames a meadow of light and sparkling glamour. With the style of a precious jewel, Valentine is designed to guard his heart of crystallized flowers, frosted in time. A treasure as perfect and untouchable as lovers' memories. As light and revealing as a first date. As exciting as the initial glimpse of a carefully wrapped gift.

# VALENTINE & BABY VALEN

MARCEL WANDERS, 2011 material: crystal clear blown gla transparent cord and steel cab

MARCEL WANDERS, 2012 material: crystal clear blown gla colour: chrome & gold

DOUBLE ROUND & DOUBL