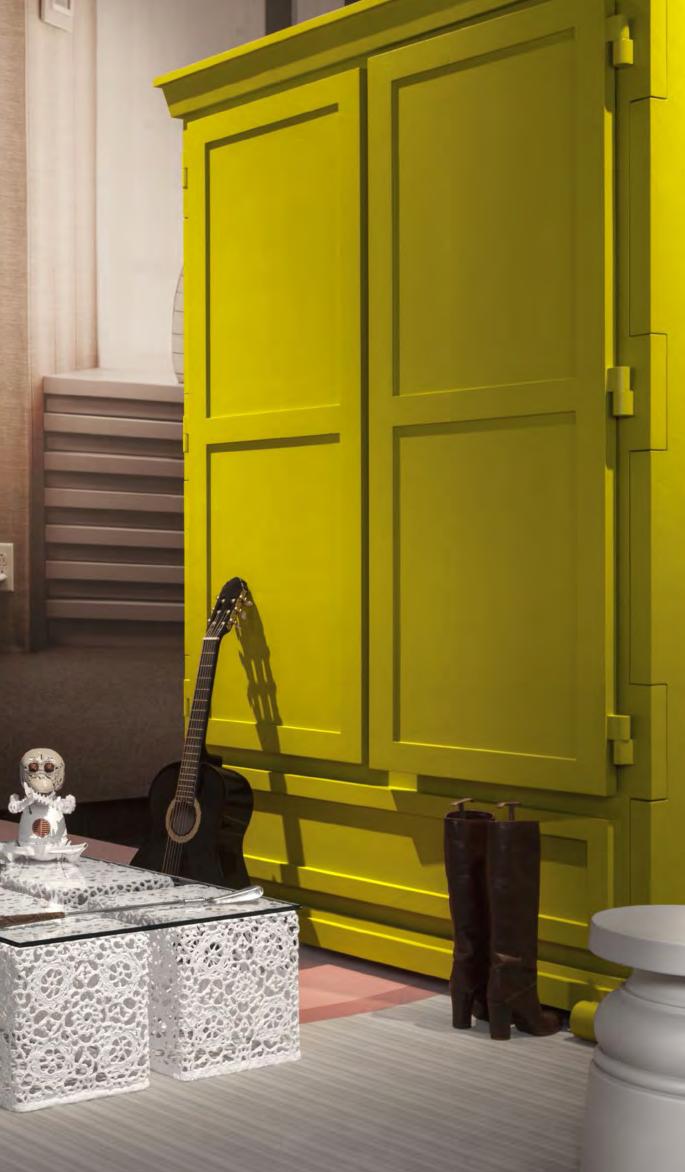

extends it to the Moooi collection by introducing the Bell pendant. The bell-shaped glass shades are decorated with a festive ceramic bow.





## PAPER BUFFET PATCHWORK STUDIO JOB 2012

Paper Patchwork by Studio Job is a new membe Collection family. Paper Patchwork which is a pla combined with the purity of natural wood, like ir patchwork quilts carefully sewed by our favorite them in any kind of interior!

To discover all colour and patterns possibilities for this design, please visit our website: www.moooi.com



of Moooi's renowned Paper ul patchwork of sparkling colours old fashioned cars or in the unt. So enjoy mixing & matching











PAPER SCREEN RAL SET UP SHADES 6 BART ARMCHAIR



BART SOFA XL MASK LAMP KAIPO TOO CROCHET TABLE PAPER WARDROBE RAL CONTAINER STOOL NEW ANTIQUES



Statement Marchine

## HERACLEUM II SMALL BERTJAN POT 2012 powered through electrosandwich by Marcel Wanders

04

CONTAINER STOOL NEW ANTIQUES CONTAINER TABLE NEW ANTIQUES HERACLEUM II SMALL







044

KAIPO TOO, SMOKE







The two lamps by Lorenza Bozzoli immortalize the soft shapes, graceful prints and vibrant colours that represent the essence of a sensual cultural heritage from the Eastern world: the glamorous, poetic & witty Geisha figures and their earlier predecessors, the Juuyo.

**Peach Flowers:** Soft, delicate peach flowers find their way into the heart of the lamp and steal a part of it to bloom & protect its owner against the forces of evil. They bring renewal, beauty, youth and rebirth to whoever is touched by the lamp's light. An ancient talisman against darkness...

Ko