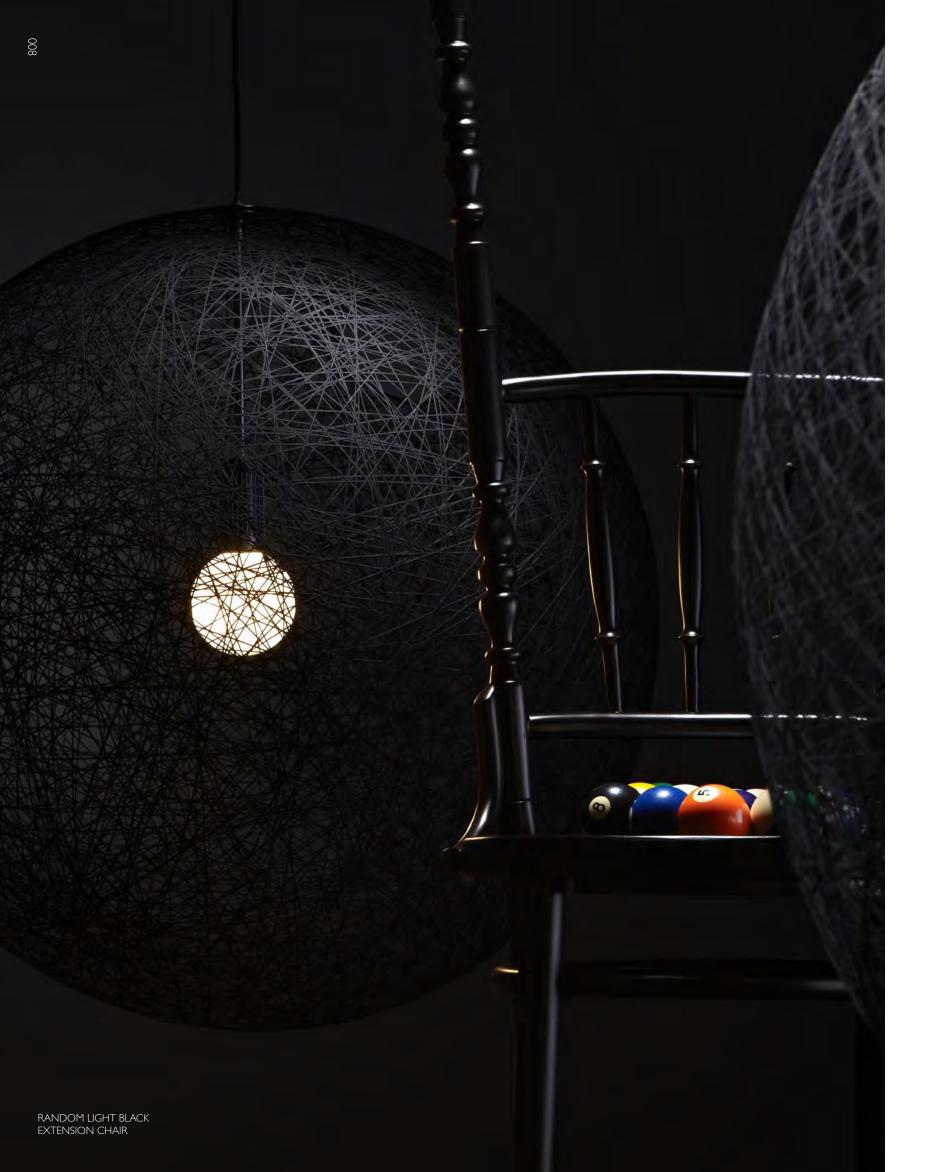

1000

1000

1000

2.00

41

SJOERD VROONLAND 2010 The 'extension' chair is a translation of how a chair is used. Vroonland draws on the manners and customs of how we use a chair, transforming it into a coat hanger seat. What Vroonland intrigues is that technology, craftsmanship, storytelling and the actual physical contact all comes together in this one design: a chair.