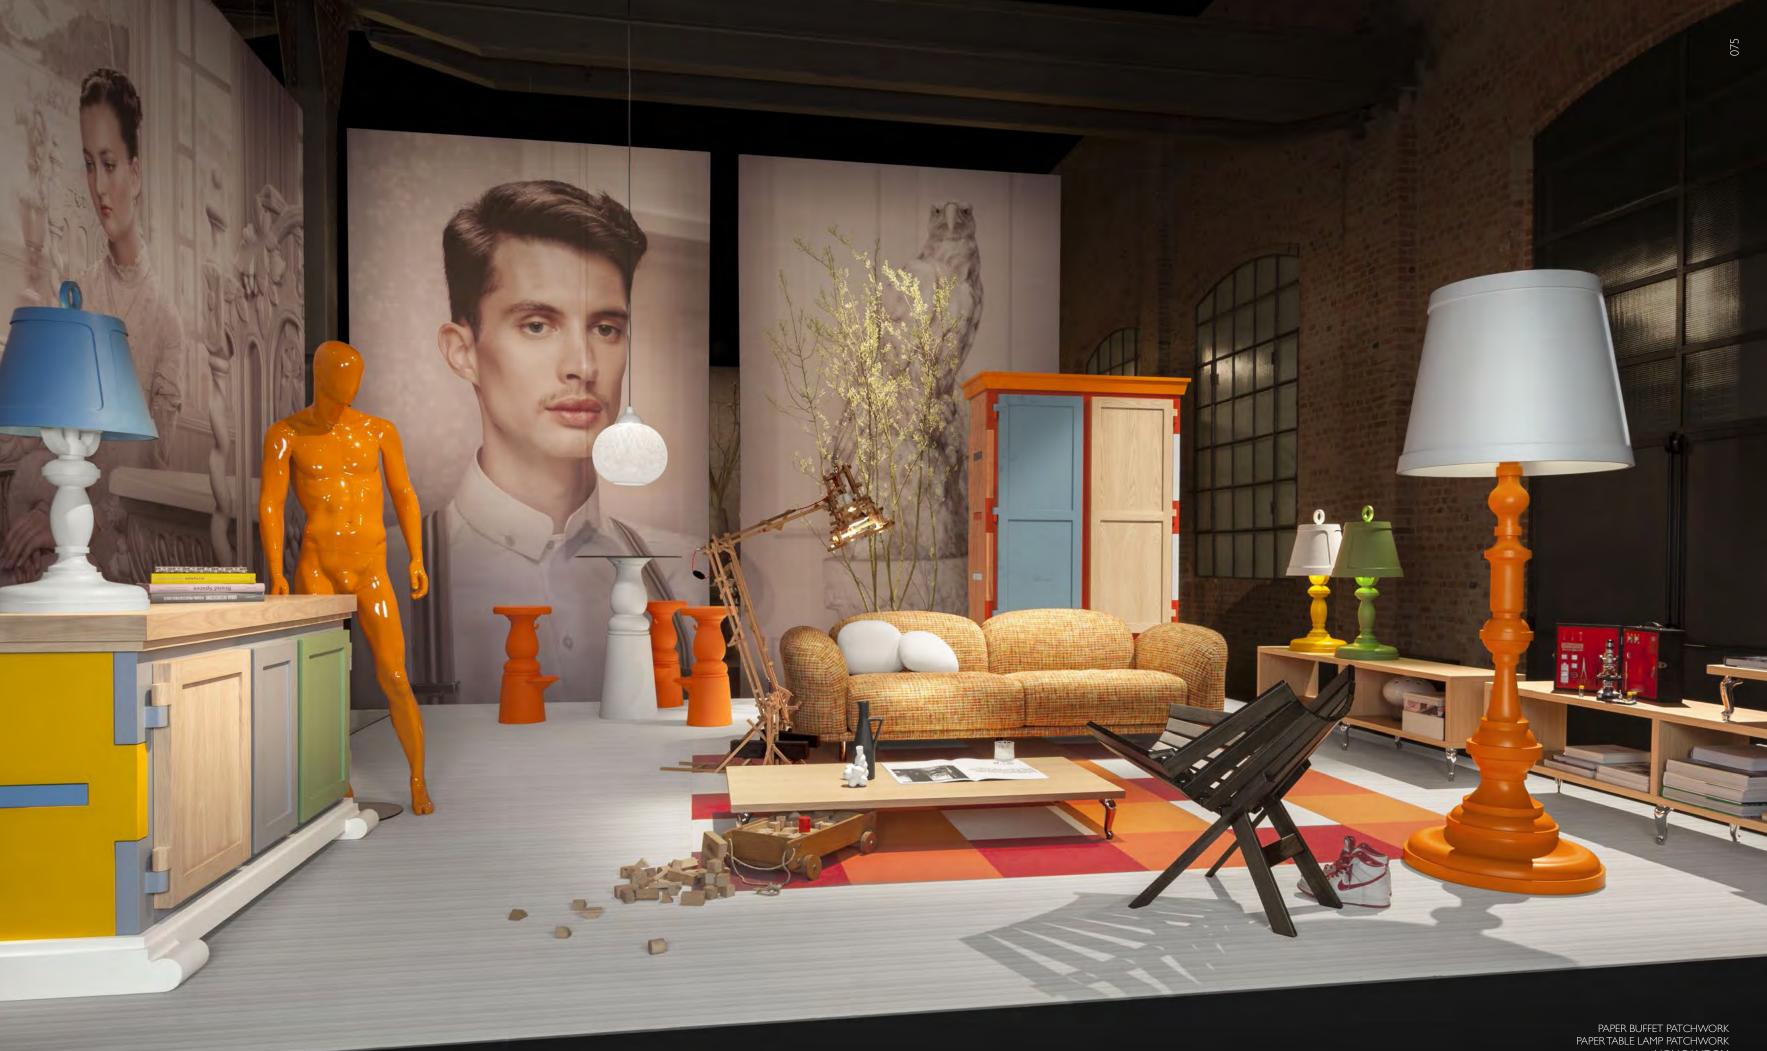

## PAPER BUFFET PATCHWORK STUDIO JOB 2012

Paper Patchwork by Studio Job is a new membe Collection family. Paper Patchwork which is a pla combined with the purity of natural wood, like ir patchwork quilts carefully sewed by our favorite them in any kind of interior!

To discover all colour and patterns possibilities for this design, please visit our website: www.moooi.com

of Moooi's renowned Paper ul patchwork of sparkling colours old fashioned cars or in the unt. So enjoy mixing & matching

PAPER SCREEN RAL SET UP SHADES 6 BART ARMCHAIR

BART SOFA XL MASK LAMP KAIPO TOO CROCHET TABLE PAPER WARDROBE RAL CONTAINER STOOL NEW ANTIQUES

Statement Marchine