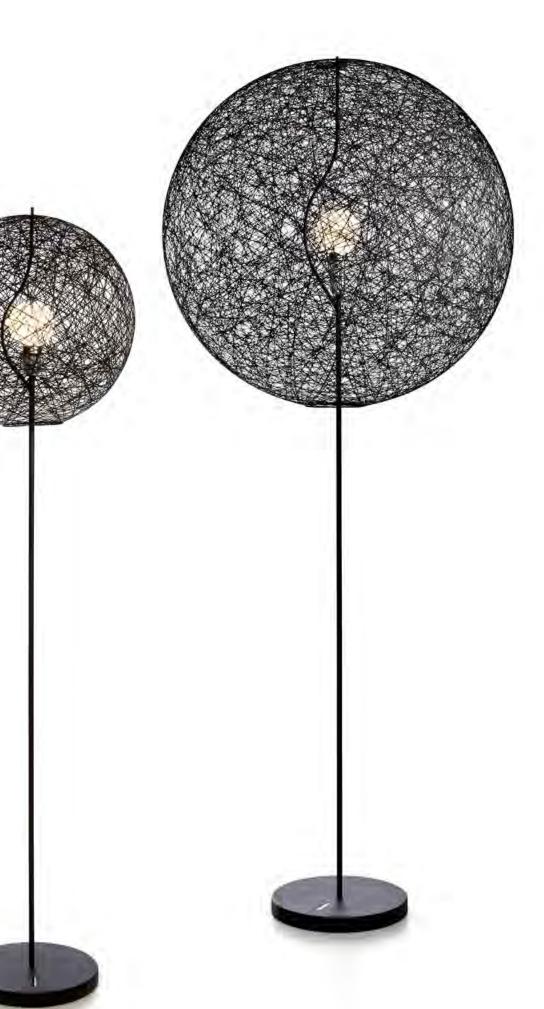

# SMOKE DINING CHAIR MAARTEN BAAS 2002

True to its name Dandelion was initially inspired by the plant that creates the famous and poetic 'dandelion snow' of fuzzy, cotton-like seeds when a gush of wind blow on it. The lamp transmits an explosive feeling of energy in motion, reaching towards us from its centre. Striking and pure self-generate energy to lighten up and blow away the heaviness of everyday life.

STOP THE BORING BUSINESS!

FLOOR LAMPS