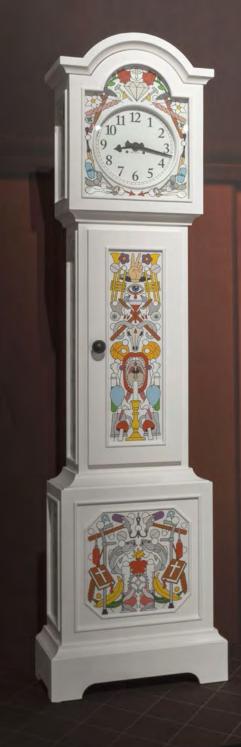

## ACCESSORIES

| Altdeutsche Clock<br>Big Ben                                                                                                                            | 059  <br>027                                                                                       |
|---------------------------------------------------------------------------------------------------------------------------------------------------------|----------------------------------------------------------------------------------------------------|
| Blow Away Vase<br>Bold<br>Carpet No. 01-12<br>Carpet No. 14<br>Carpet No. 15-16<br>Container Bowl<br>Container Vase                                     | 099                                                                                                |
| Delft Blue<br>Egg Vase<br>Elements                                                                                                                      | 020   022   034   079   112  <br>010   024   080  <br>006   010   020   053   068   0<br>101   119 |
| Foam Bowl<br>Frame<br>Frame Mirror<br>Ming Vase<br>Paper Mirror<br>Paper Screen<br>Sponge Vase<br>The Killing of the Piggy Ba<br>Heritage & Oil Pillows | 012   038   122                                                                                    |
| CHAIRS                                                                                                                                                  |                                                                                                    |
| Carbon Chair<br>Container Stool                                                                                                                         | 068   083   090   136                                                                              |
| Extension Chair<br>Golden Chair<br>Gothic Chair<br>Monster Barstool & Chair                                                                             | 008   059  <br>022   <b>026</b>  <br>007  <br>012   <b>014</b>                                     |
| New Antiques Barstool<br>New Antiques Container                                                                                                         | Stool 016   0                                                                                      |