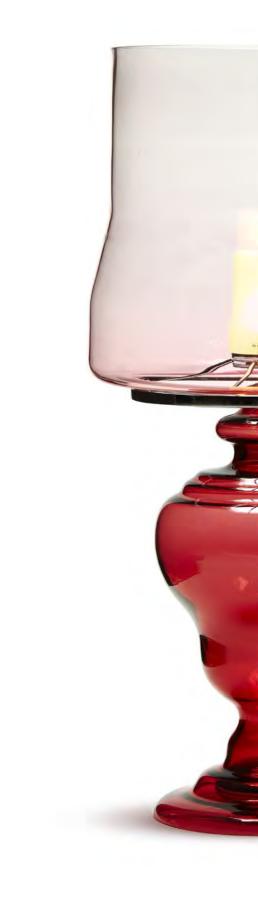

# VALENTINE MARCEL WANDERS 2011

"A magic mirror and the power of crystals transform a simple shell into an endless light bouquet of flowers", Marcel Wanders

Valentine's shiny, refined black, white, gold & chrome shell encloses and frames a meadow of light and sparkling glamour. With the style of a precious jewel, Valentine is designed to guard his heart of crystallized flowers, frosted in time. A treasure as perfect and untouchable as lovers' memories. As light and revealing as a first date. As exciting as the initial glimpse of a carefully wrapped gift.

with valentine it's love at first sight!

CONTAINER TABLE NEW ANTIQUES CONTAINER STOOL NEW ANTIQUES PAPER TABLE LAMP RAL

PAPER TABLE LAMP STUDIO JOB 2005 A sturdy structure wrapped in the visual softness and innocence of paper.