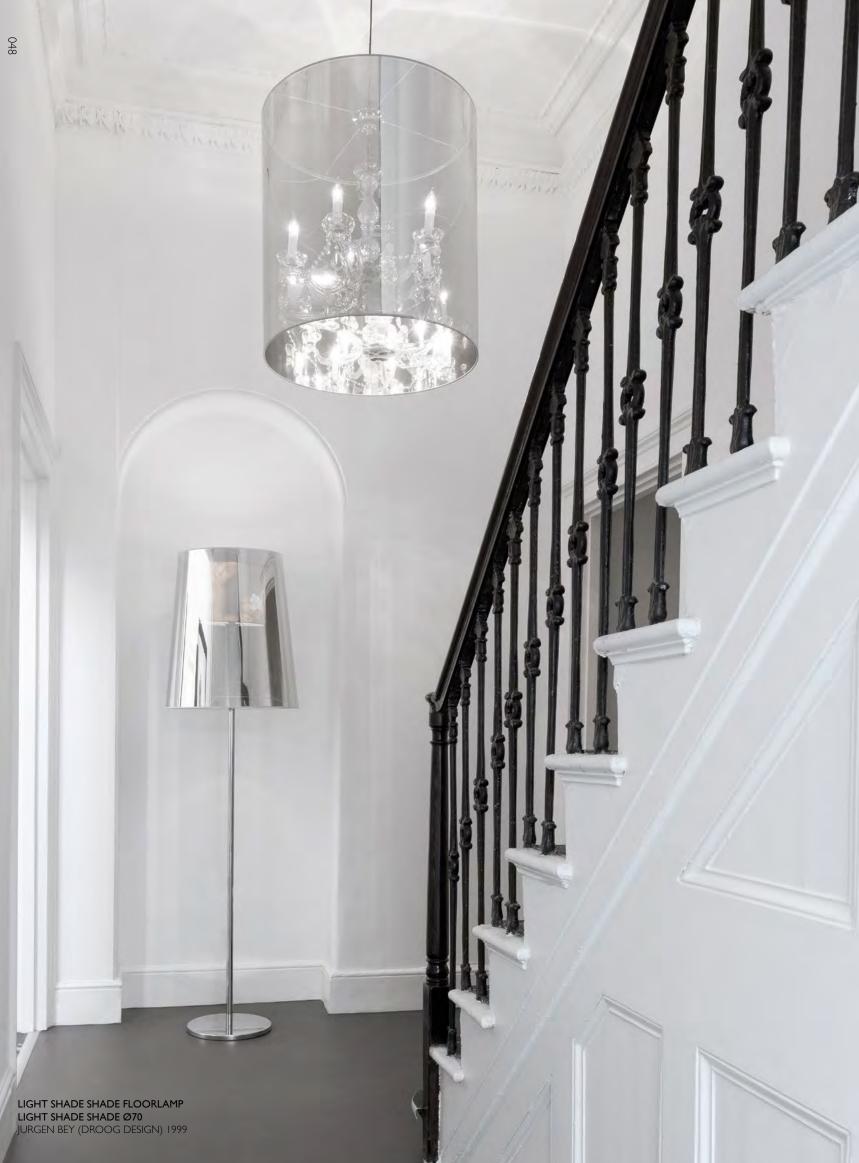

material: PVC/viscose laminate and a metal frame structure, chromed steel pendant

colour: black & white

147 cm | 57.9' 135 cm | 53.2'

79 cm | 31.1"

 $\Box$ 

 $\square$ 

WITH OPTIONAL SHADES

MAARTEN BAAS, 2002 material: burnt wood finished colour: black