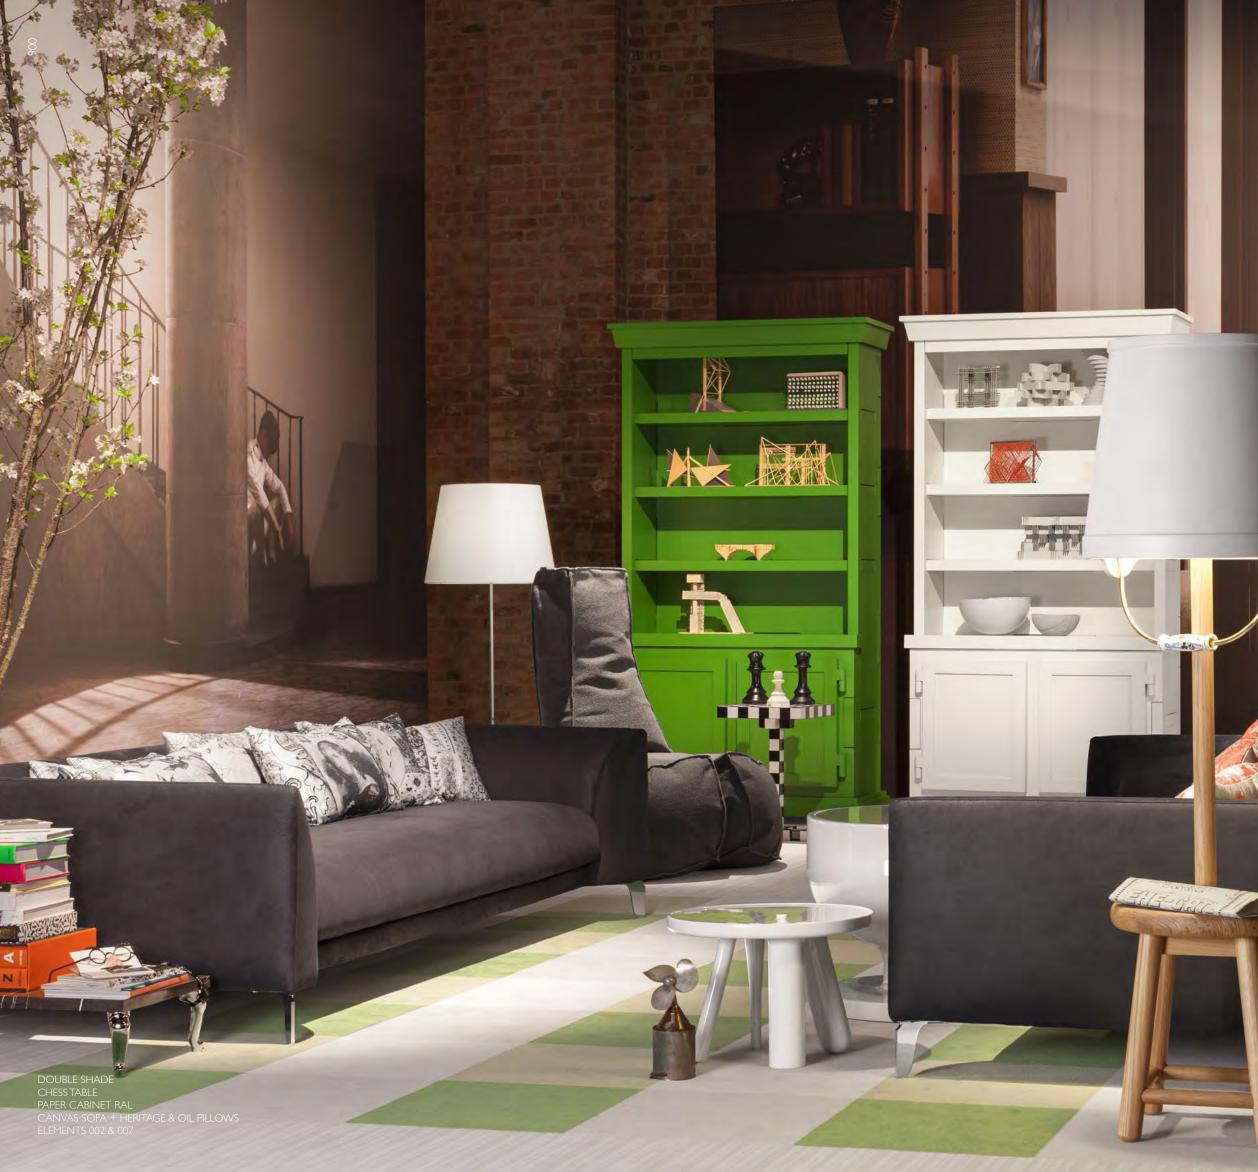

BUCKET LAMP BUCKET FLOOR LAMP GOTHIC CHAIR CONTAINERTABLE NEW ANTIQUES PAPER CABINET RAL

Ę.

MARCEL WANDERS 2012 Enjoy the comforts of a cosy lounge & sofa that makes you feel like an expert art lover, sitting on a canvas of hazy dreams. The soft pillows are the paintings produced by the artistic imagination of Marcel Wanders, embodying the dynamic soul of the art that we can admire at the Hermitage & Rijksmuseum. Cherish the elegance of the black and white symphony of graphic motives depicted on the Heritage Pillows, or the luscious richness of the abstract deep red strokes portrayed on the Oil Pillows. The pillows are sold in sets of three.