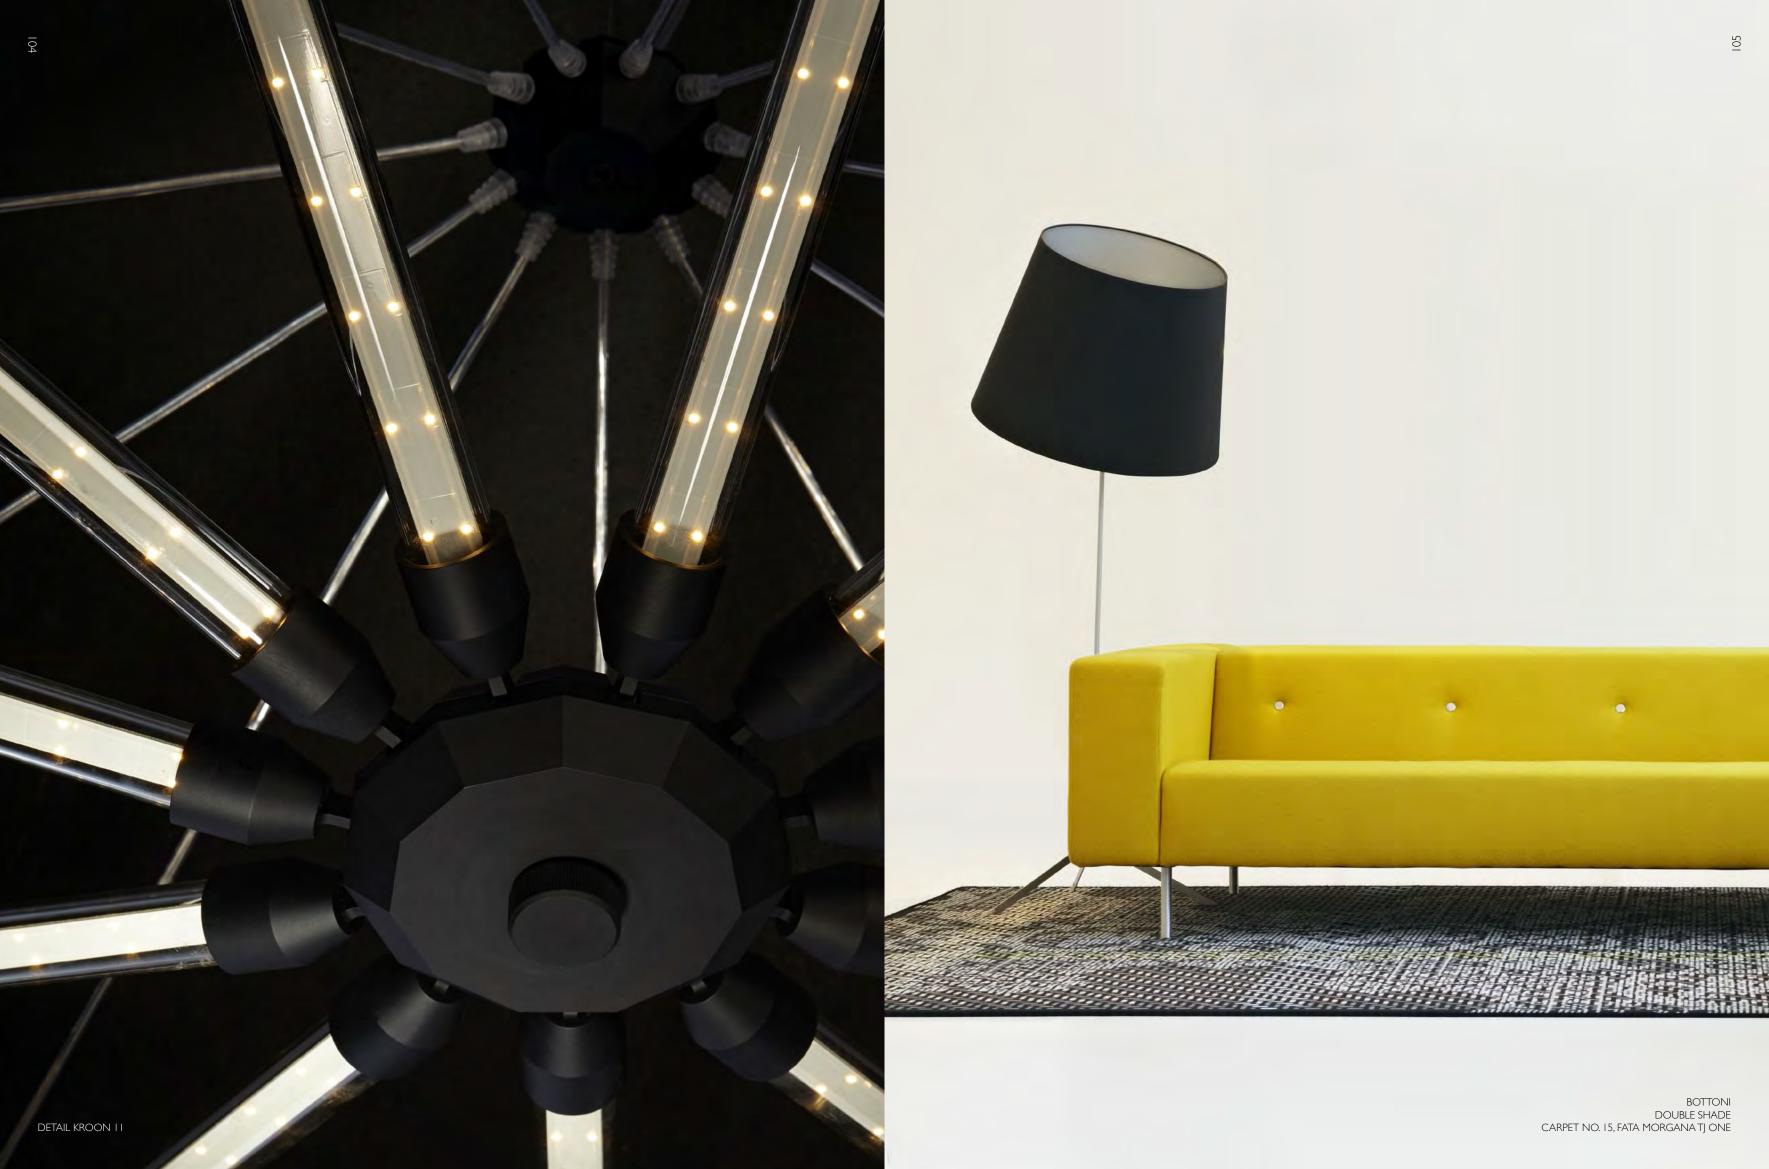

**KROON 7 & KROON 11**, ZMIK, MATTIAS MOHR & ROLF INTERMÜHLE 2011 Are you looking for a contemporary twist on the classic chandelier? And do you dream of a lighter & more versatile lamp, capable of magically transforming itself? Then Kroon by ZMIK (Mattias Mohr & Rolf Intermühle) is certainly your design charm! The Kroon lamps reinterpret the past glamour and transfer it into present technologies - LED powered light tubes – and into a contemporary & sophisticated star-like silhouette. Their frame glows and breathes at your wish...contracting and expanding like a radiant heartbeat.

## ACCESSORIES

| Altdeutsche Clock<br>Big Ben                                                                                                                            | 059  <br>027                                                                                       |
|---------------------------------------------------------------------------------------------------------------------------------------------------------|----------------------------------------------------------------------------------------------------|
| Blow Away Vase<br>Bold<br>Carpet No. 01-12<br>Carpet No. 14<br>Carpet No. 15-16<br>Container Bowl<br>Container Vase                                     | 099                                                                                                |
| Delft Blue<br>Egg Vase<br>Elements                                                                                                                      | 020   022   034   079   112  <br>010   024   080  <br>006   010   020   053   068   0<br>101   119 |
| Foam Bowl<br>Frame<br>Frame Mirror<br>Ming Vase<br>Paper Mirror<br>Paper Screen<br>Sponge Vase<br>The Killing of the Piggy Ba<br>Heritage & Oil Pillows | 012   038   122                                                                                    |
| CHAIRS                                                                                                                                                  |                                                                                                    |
| Carbon Chair<br>Container Stool                                                                                                                         | 068   083   090   136                                                                              |
| Extension Chair<br>Golden Chair<br>Gothic Chair<br>Monster Barstool & Chair                                                                             | 008   059  <br>022   <b>026</b>  <br>007  <br>012   <b>014</b>                                     |
| New Antiques Barstool<br>New Antiques Container                                                                                                         | Stool 016   0                                                                                      |

New An 5 O'Clock Chair Smoke Dining Chair Smoke Dining Armchair

024 | 028 |

| 030   139   189<br>024   189 | ARMCHAIRS                |                                                |
|------------------------------|--------------------------|------------------------------------------------|
| 0211107                      | Bart Canape Armchair     | 197                                            |
|                              | Bart Armchair            | 038   068   175   197                          |
|                              | Bottoni                  | 197                                            |
| 099   125   192              | Bottoni Slim             | 171   198                                      |
| 051   092   192              | Boutique, single seaters | 036   054   125   129   198                    |
|                              | Labyrinth Chair          |                                                |
| 027   192                    | Smoke Chair              |                                                |
| 126   169   192              | Smoke Chair              | 160   161   198                                |
| 119   192                    | SOFAS                    |                                                |
| 066   193                    | SOFAS                    |                                                |
| 105   193                    |                          | 100                                            |
| 193                          | Bart Canape              | 198                                            |
| 194                          | Bart Sofa & Daybed       | 053   068   <b>094  </b> 090   172   175   198 |
| 35    52    94               | Bart XL Sofa             | 040   071   199                                |
| <b>081</b>   165   194       | Bottoni                  | 105   156   199                                |
| 080   084   090              | Bottoni Shelf            | 199                                            |
| 65  72  94                   | Bottoni Slim             | 199                                            |
| <b>081</b>   194             | Boutique, double seaters | 035   199                                      |
| 035   194                    | Boutique triple seaters  | 035   051   054   061   199   200   201        |
| 194                          | Boutique footstool       | 198                                            |
| <b>081</b>   195             | Canvas Sofa              | 006   <b>009</b>   010   080   106   119   125 |
| 068   195                    | 45   60  63              | 65   20 s0 8   020   046   073   075   084     |
| 33  45  95                   | Cloud Sofa               | 099                                            |
| <b>081</b>   195             |                          | 100   126   133   201                          |
| 195                          | Zliq Island              | 089   169   202                                |
| 09 010  <b>011</b>           | Zliq Sofa                | 023   <b>025</b>   141   148   201             |
| <b>  52</b>   165   195      |                          |                                                |
|                              | STORAGE                  |                                                |
|                              | Altdeutsche Chest        | 28    79   202                                 |
| <b>  37</b>    39    96      | Altdeutsche Cabinet      | <b>127</b>   129   202                         |
| 196                          | Oblique                  | IOI   202                                      |
| 42   <b> 43</b>    96        | Paper Buffet             | <b>033  </b> 075   090   139   202             |
| 027   092   196              | Paper Cabinet            | 006   053   064   150   155   <b>166</b>   203 |
| 078   155   196              | Paper Cupboard           | 028   072   075   121   203                    |
| 079   102   196              | Paper Wardrobe           | 030   040   046   073   203                    |
| 075   196                    |                          |                                                |
| 030   040   096              |                          |                                                |
| 109   126   197              |                          |                                                |
| 197                          |                          |                                                |
| 057   <b>177</b>   197       |                          |                                                |
| <b>I31</b>  197              |                          |                                                |
| 2   <b> 58</b>   97          |                          |                                                |