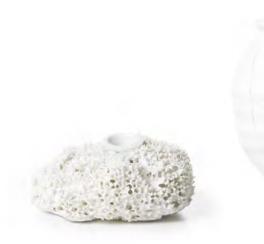

## EGG VASE, FOAM BOWL, SPONGE VASE & MING VASE

design sector by molding and experimenting, playing with reality and ideas, using his imagination and developing it

CONSTRUCTION LAMP JOOST VAN BLEISWIJK 2012 Inspired by the vast number of combinations possible with the tools and bolts present in his giant workshop, Joost van Bleiswijk started playing with them and ended up constructing and creating a new, exciting design! The Construction lamp ultimately originates from a bright curiosity combined with expert skills, industrial tools and a touch of playful passion for vintage construction toys. As a result, the lamp's details and joints take the shape of Victorian cast iron components & become part of a base that resembles a traditional electricity pole. Enjoy a high voltage stream of inventiveness and light!