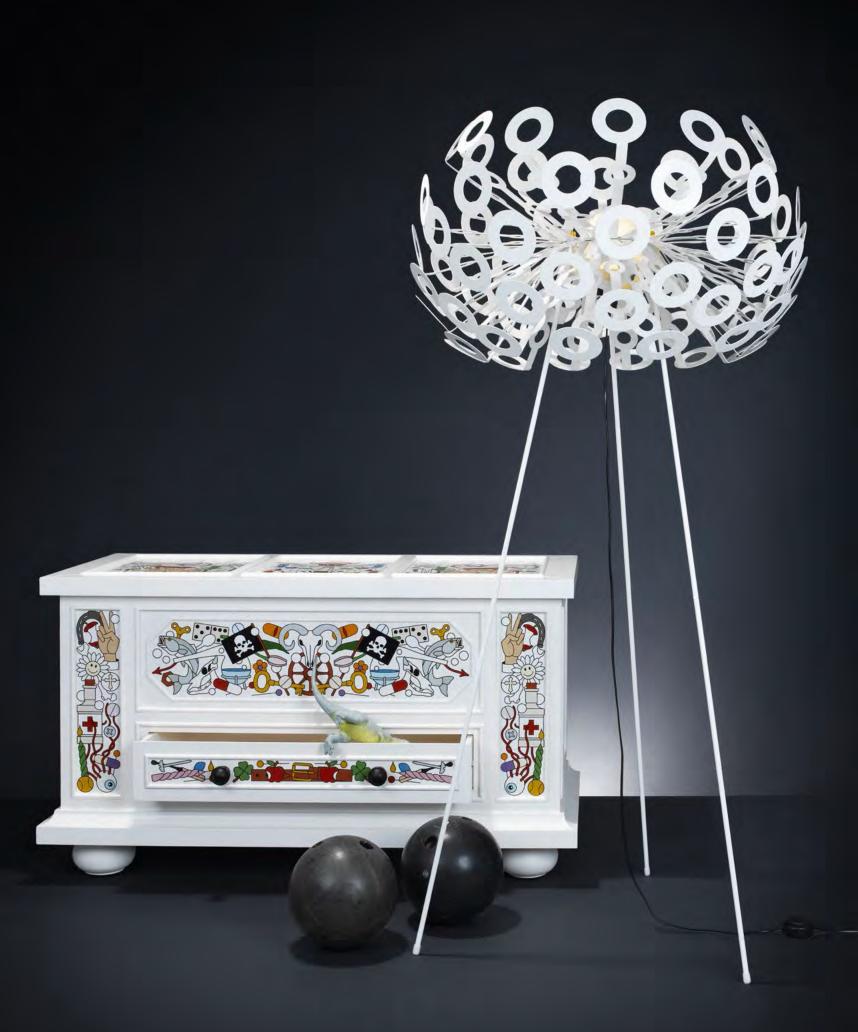

# BUCKET LAMPS STUDIO JOB 2012

1 and

2

123

COMMON COMRADES NERI & HU 2012

BOUTIQUE SINGLE SEATER COF CORKS COMMON COMRADES ZLIQ SOFA FAUX LEATHER EMPEROR FLOOR LAMP

125

Inspired by the forgotten atmospheres & decorative character of antique Frankish furniture, Studio Job translate the old German hand-painted pieces into playful and happy designs for today's interiors. The solid pine wood becomes the canvas for an intricate, hand-finished study of man's double nature. On the one hand the worker bee, who needs the aid of tools and machines to produce efficiently, and on the other hand the philosopher, who constantly searches for meaning inside himself and in the world around him. Machines, nature, philosophy, life & death smoothly converge in a network of symbolic images, ultimately creating a tightly knit pattern that reproduces the colourful, chaotic and mysterious nature of life.

# RABBIT LAMP

The Rabbit Lamp is one of a three piece collection of animal furniture which also includes a life-sized Horse Lamp and PigTable. A perfect guest for a Mad Hatters tea party.

PAPER CABINET RAL BUCKET SUSPENDED GOTHIC CHAIR