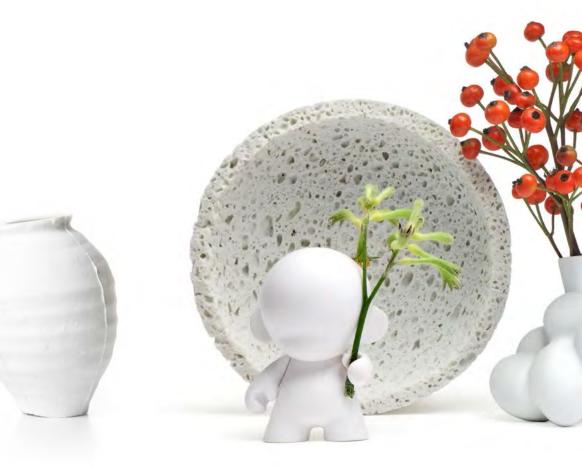

## EGG VASE, FOAM BOWL, SPONGE VASE & MING VASE

design sector by molding and experimenting, playing with reality and ideas, using his imagination and developing it

CONSTRUCTION LAMP JOOST VAN BLEISWIJK 2012 Inspired by the vast number of combinations possible with the tools and bolts present in his giant workshop, Joost van Bleiswijk started playing with them and ended up constructing and creating a new, exciting design! The Construction lamp ultimately originates from a bright curiosity combined with expert skills, industrial tools and a touch of playful passion for vintage construction toys. As a result, the lamp's details and joints take the shape of Victorian cast iron components & become part of a base that resembles a traditional electricity pole. Enjoy a high voltage stream of inventiveness and light!