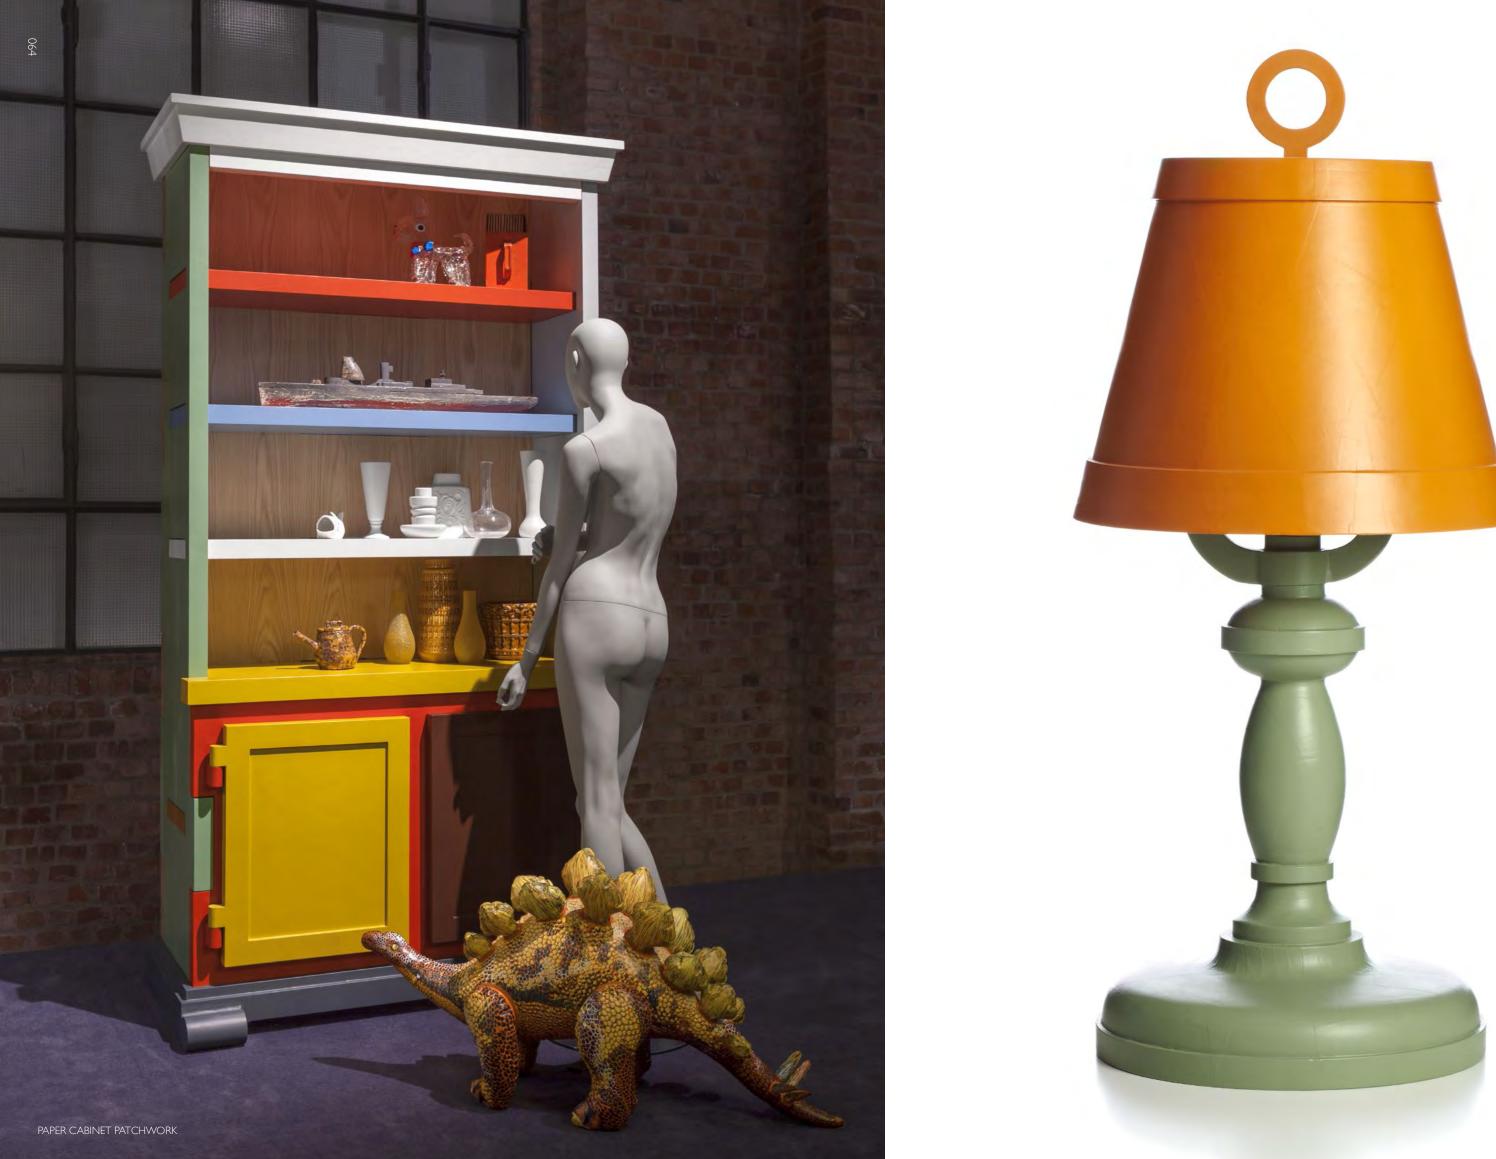

## PAPER BUFFET PATCHWORK STUDIO JOB 2012

Paper Patchwork by Studio Job is a new membe Collection family. Paper Patchwork which is a pla combined with the purity of natural wood, like ir patchwork quilts carefully sewed by our favorite them in any kind of interior!

To discover all colour and patterns possibilities for this design, please visit our website: www.moooi.com

of Moooi's renowned Paper ul patchwork of sparkling colours old fashioned cars or in the unt. So enjoy mixing & matching

## KAIPO TOO EDWARD VAN VLIET 2012

After a sparkling youth wrapped in its silver outfit, Kaipo has had all the time to reflect on its deeper meaning. It has matured and developed to the next stage of its life, Kaipo TOO, a grown-up version with the same potential and an evolved insight & sense of self. Its designer, Edward van Vliet, understood this process and provided Kaipo with a dress made of glass, disclosing its pure essence with renewed strength... unafraid of revealing a heart as clear as glass!