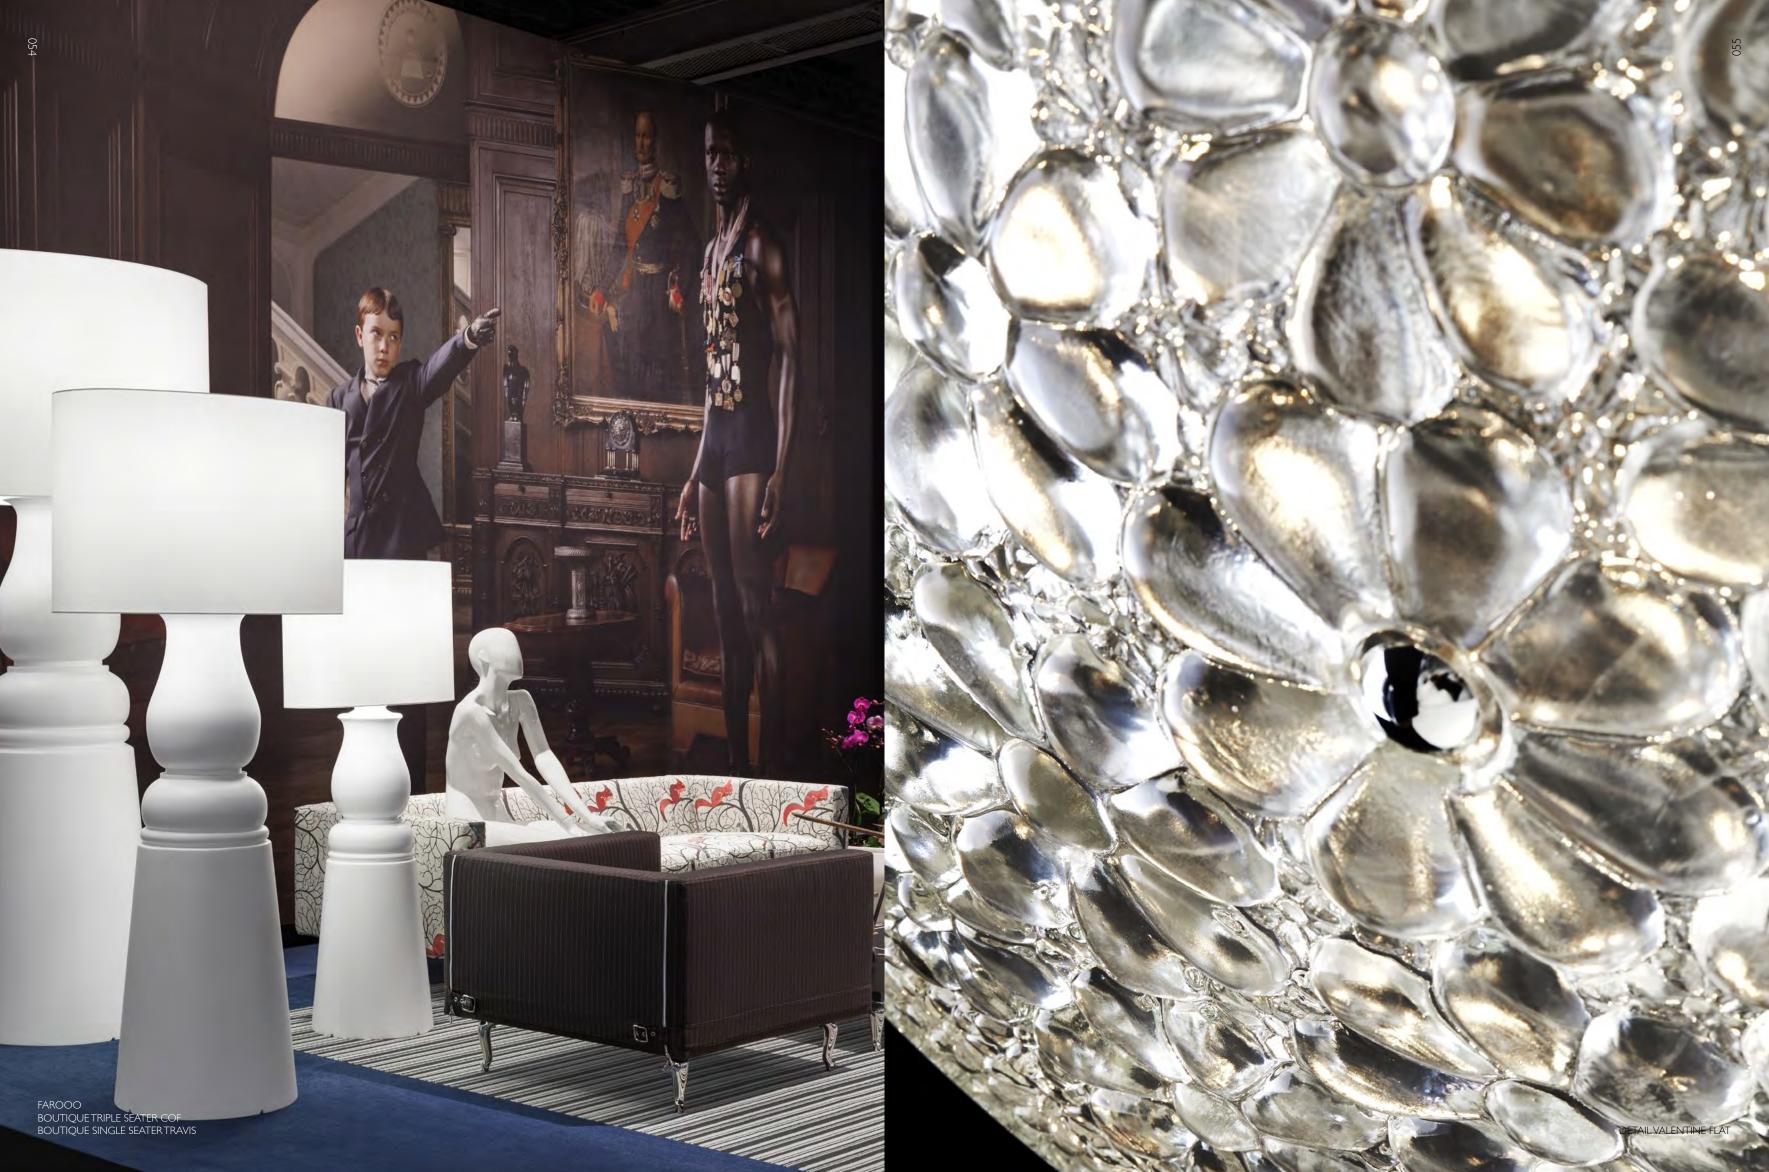

# VALENTINE FLAT MARCEL WANDERS 2012

"A magic mirror and the power of crystals transform a simple shell into an endless light bouquet of flowers" Marcel Wanders

After the sparkling excitement of a first date, with its fresh expectations and blossoming bouquet of spring feelings,Valentine slips out of his shiny black outfit and surprises us by wearing a fine golden ring. This unexpected gift bears promises of glorious moments to come... With the warm glow of his florid heart & the sophisticated slenderness of his golden gear, he has become a true knight in shining armor. (available in a golden and a chrome version)

Love at first sight blooms and flourishes into an enchanted garden embraced by a bright ray of sun!

SMOKE CHAIR MAARTEN BAAS 2002 Furniture finished with fire. The beauty and character of burnt wood is now captured in a long lasting material, creating the strange sensation of burnt furniture.

# VALENTINE MARCEL WANDERS 2011

"A magic mirror and the power of crystals transform a simple shell into an endless light bouquet of flowers", Marcel Wanders

Valentine's shiny, refined black, white, gold & chrome shell encloses and frames a meadow of light and sparkling glamour. With the style of a precious jewel, Valentine is designed to guard his heart of crystallized flowers, frosted in time. A treasure as perfect and untouchable as lovers' memories. As light and revealing as a first date. As exciting as the initial glimpse of a carefully wrapped gift.

with valentine it's love at first sight!

CONTAINER TABLE NEW ANTIQUES CONTAINER STOOL NEW ANTIQUES PAPER TABLE LAMP RAL

PAPER TABLE LAMP STUDIO JOB 2005 A sturdy structure wrapped in the visual softness and innocence of paper.