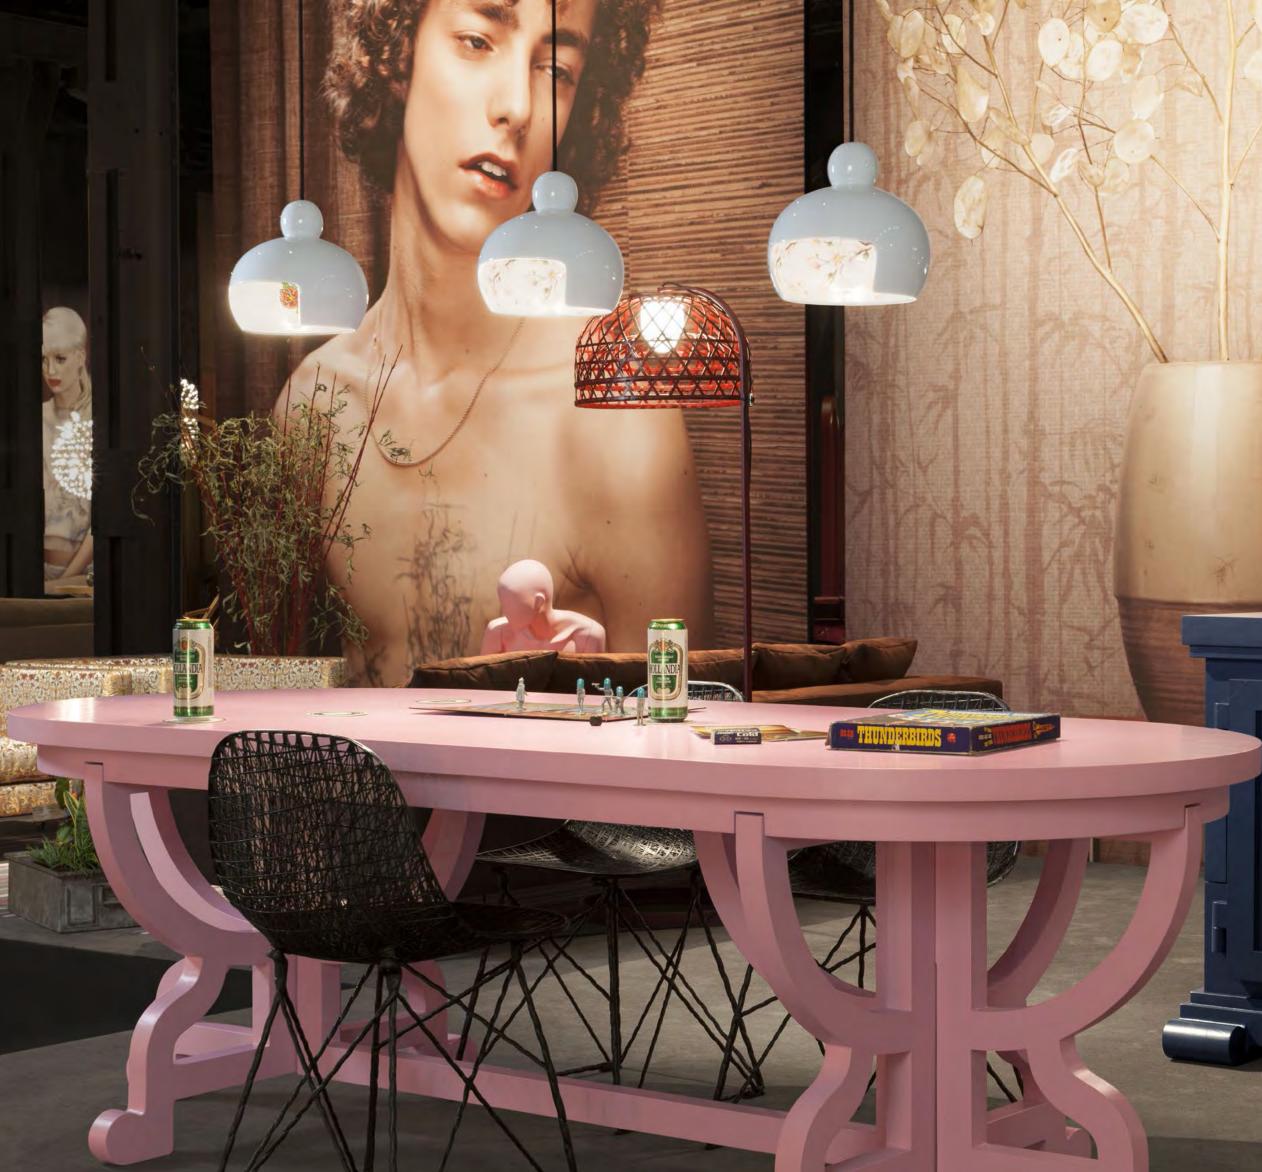

d warmth, passion and pain. It has been associated with emotions, personalities, love and has become part of the language of literature and of the vocabulary & gestures of our daily life.

Maarten Baas interpreted his fascination for the element fire with a groundbreaking approach. With the innovative idea of creating furniture furnished with fire. Capturing the burning flames into the solidity of wood. More practically, in the production process wooden pieces of furniture are set to fire and burned. When they become completely black the fire is extinguished and the piece of burned furniture are impregnated with resin to capture the beauty of burned wood.



Just like the Phoenix, the Smoke Chairs are reborn from their ashes, gaining new vitality and beauty in a very unusual way.











JUUYO EMPEROR FLOOR LAMP PAPER TABLE RAL CARBON CHAIR PAPER BUFFET RAL CORKS

LIVER

IIIII

00

-

POWER A

UEIGHT ★ SHO

0

139



ZLIQ SOFA OLD BLUE COMMON COMRADES DOUBLE ROUND LIGHT FRINGE CLUSTERLAMP

1000

1000

1000

2.00

41





SJOERD VROONLAND 2010 The 'extension' chair is a translation of how a chair is used. Vroonland draws on the manners and customs of how we use a chair, transforming it into a coat hanger seat. What Vroonland intrigues is that technology, craftsmanship, storytelling and the actual physical contact all comes together in this one design: a chair.



CONSTRUCTION LAMP CANVAS SOFA PAPER SCREEN RAL ELEMENTS 003 HERACLEUM II







# RABBIT LAMP

The Rabbit Lamp is one of a three piece collection of animal furniture which also includes a life-sized Horse Lamp an