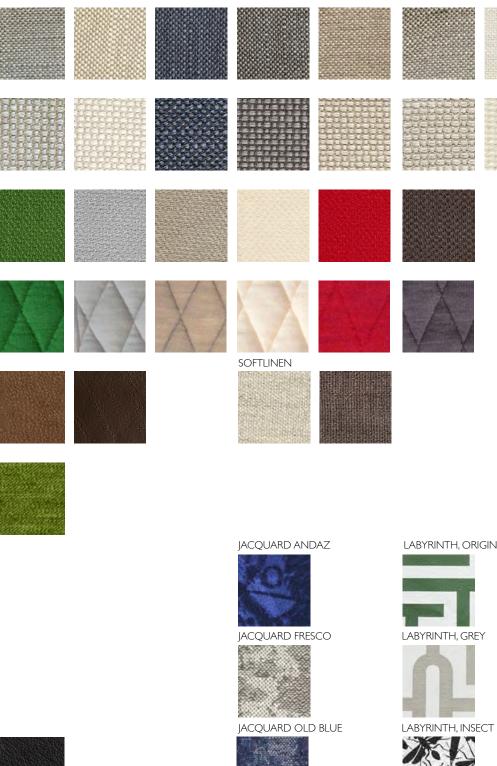

material: multiple density foam on plywood frame, stainless steel feet. colour: available in a variety of colours from the fabric collections: Kvadrat Divina, Divina Melange, Tonica, Hallingdal or your own (COF)