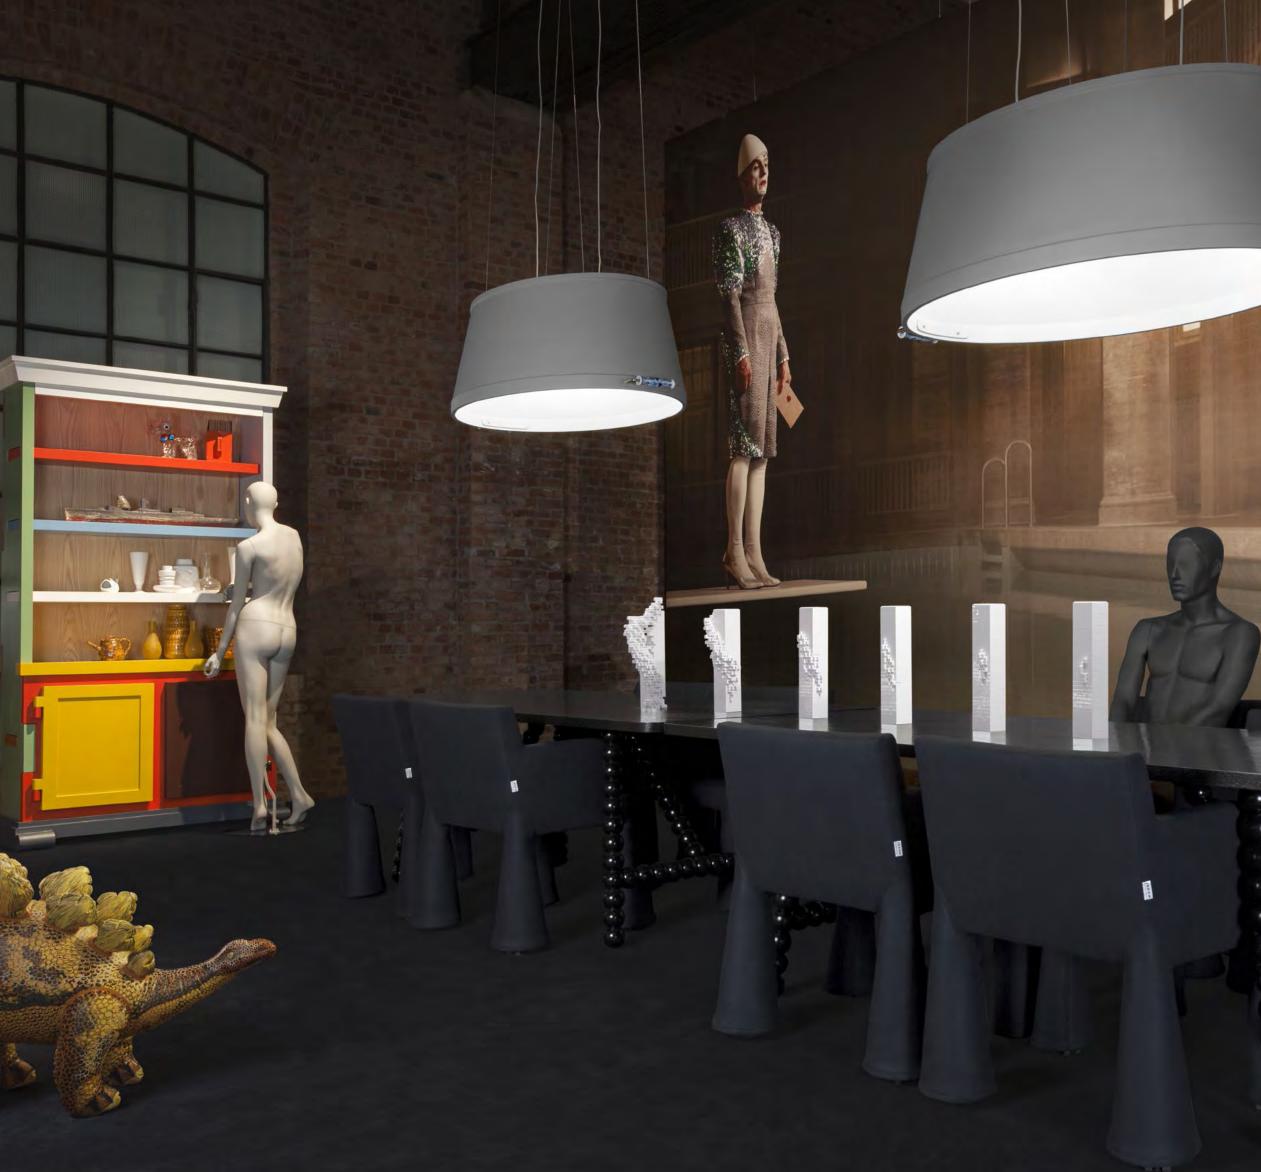

BUCKET LAMP BUCKET FLOOR LAMP GOTHIC CHAIR CONTAINERTABLE NEW ANTIQUES PAPER CABINET RAL

Ę.

MARCEL WANDERS 2012 Enjoy the comforts of a cosy lounge & sofa that makes you feel like an expert art lover, sitting on a canvas of hazy dreams. The soft pillows are the paintings produced by the artistic imagination of Marcel Wanders, embodying the dynamic soul of the art that we can admire at the Hermitage & Rijksmuseum. Cherish the elegance of the black and white symphony of graphic motives depicted on the Heritage Pillows, or the luscious richness of the abstract deep red strokes portrayed on the Oil Pillows. The pillows are sold in sets of three.

# BUCKET LAMPS STUDIO JOB 2012

1 and

2

123

COMMON COMRADES NERI & HU 2012

BOUTIQUE SINGLE SEATER COF CORKS COMMON COMRADES ZLIQ SOFA FAUX LEATHER EMPEROR FLOOR LAMP

125

Inspired by the forgotten atmospheres & decorative character of antique Frankish furniture, Studio Job translate the old German hand-painted pieces into playful and happy designs for today's interiors. The solid pine wood becomes the canvas for an intricate, hand-finished study of man's double nature. On the one hand the worker bee, who needs the aid of tools and machines to produce efficiently, and on the other hand the philosopher, who constantly searches for meaning inside himself and in the world around him. Machines, nature, philosophy, life & death smoothly converge in a network of symbolic images, ultimately creating a tightly knit pattern that reproduces the colourful, chaotic and mysterious nature of life.