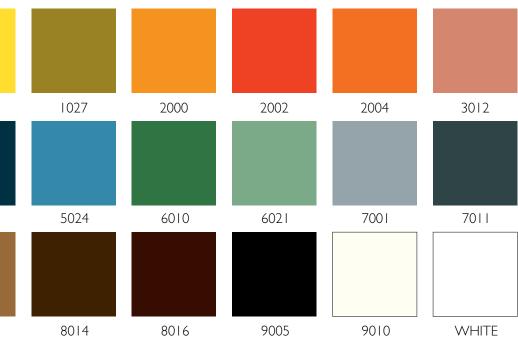

### STUDIO JOB, 2005 & 2012

RAIMOND DOME 79

RAIMOND PUTS, 2012 | REALISATION BY OX-ID material: stainless 'spring steel' and PMMA

material: wood and cardboard, finished with paper and polyurethane (PU) lacquer colour: white, RAL 1004, RAL 1013, RAL 1023, RAL 1027, RAL 2000, RAL 2002, RAL 2004, RAL 3012, RAL 3015, RAL 5003, RAL 5008, RAL 5024, RAL 6010, RAL 6021, RAL 7001, RAL 7011, RAL 7035, RAL 7044, RAL 8001, RAL 8014, RAL 8016, RAL 9005, RAL 9010

105cm | 41.3" 6cm | 2.4"

STUDIO JOB, 2005 & 2012 material: wood and cardboard, finished with paper, polyurethane (PU) and wood veneer colour: white, RAL 1004, RAL 1013, RAL 1023, RAL 1027, RAL 2000, RAL 2002, RAL 2004, RAL 3012, RAL 3015, RAL 5003, RAL 5008, RAL 5024, RAL 6010, RAL 6021, RAL 7001, RAL 7011, RAL 7035, RAL 7044, RAL 8001, RAL 8014, RAL 8016, RAL 9005, RAL 9010 patchwork #03: RAL 1004, RAL 2002, RAL 5024, RAL 6021, RAL 7011, RAL 7035, RAL 8001, RAL 8016, RAL 9010 & oak

material: wood and cardboard, finished with paper, polyurethane (PU) and wood veneer

colour: white, RAL 1004, RAL 1013, RAL 1023, RAL 1027, RAL 2000, RAL 2002, RAL 2004, RAL 3012, RAL 3015, RAL 5003, RAL 5008, RAL 5024, RAL 6010, RAL 6021, RAL 7001, RAL 7011, RAL 7035, RAL 7044,

patchwork #02: RAL 1004, RAL 2002, RAL 5024, RAL 6021, RAL 7001, RAL 7035, RAL 8001, RAL 8016,

PAPER CABINET WHITE, RAL & PATCHWORK

material: wood and cardboard, finished with paper, polyurethane (PU) and wood veneer colour: white, RAL 1004, RAL 1013, RAL 1023, RAL 1027, RAL 2000, RAL 2002, RAL 2004, RAL 3012, RAL 3015, RAL 5003, RAL 5008, RAL 5024, RAL 6010, RAL 6021, RAL 7001, RAL 7011, RAL 7035, RAL 7044, RAL 8001, RAL 8014, RAL 8016, RAL 9005, RAL 9010 patchwork #03: RAL 1004, RAL 2002, RAL 5024, RAL 6021, RAL 7011, RAL 7035, RAL

material: wood and cardboard, finished with paper, polyurethane (PU) and wood veneer colour: white, RAL 1004, RAL 1013, RAL 1023, RAL 1027, RAL 2000, RAL 2002, RAL 2004, RAL 3012, RAL 3015, RAL 5003, RAL 5008, RAL 5024, RAL 6010, RAL 6021, RAL 7001, RAL 7011, RAL 7035, RAL 7044, RAL 8001, RAL 8014, RAL 8016, RAL 9005, RAL 9010 patchwork #03: RAL 1004, RAL 2002, RAL 5024, RAL 6021, RAL 7011, RAL 7035, RAL