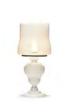

# VALENTINE MARCEL WANDERS 2011

"A magic mirror and the power of crystals transform a simple shell into an endless light bouquet of flowers", Marcel Wanders

Valentine's shiny, refined black, white, gold & chrome shell encloses and frames a meadow of light and sparkling glamour. With the style of a precious jewel, Valentine is designed to guard his heart of crystallized flowers, frosted in time. A treasure as perfect and untouchable as lovers' memories. As light and revealing as a first date. As exciting as the initial glimpse of a carefully wrapped gift.

with valentine it's love at first sight!

CONTAINER TABLE NEW ANTIQUES CONTAINER STOOL NEW ANTIQUES PAPER TABLE LAMP RAL

PAPER TABLE LAMP STUDIO JOB 2005 A sturdy structure wrapped in the visual softness and innocence of paper.