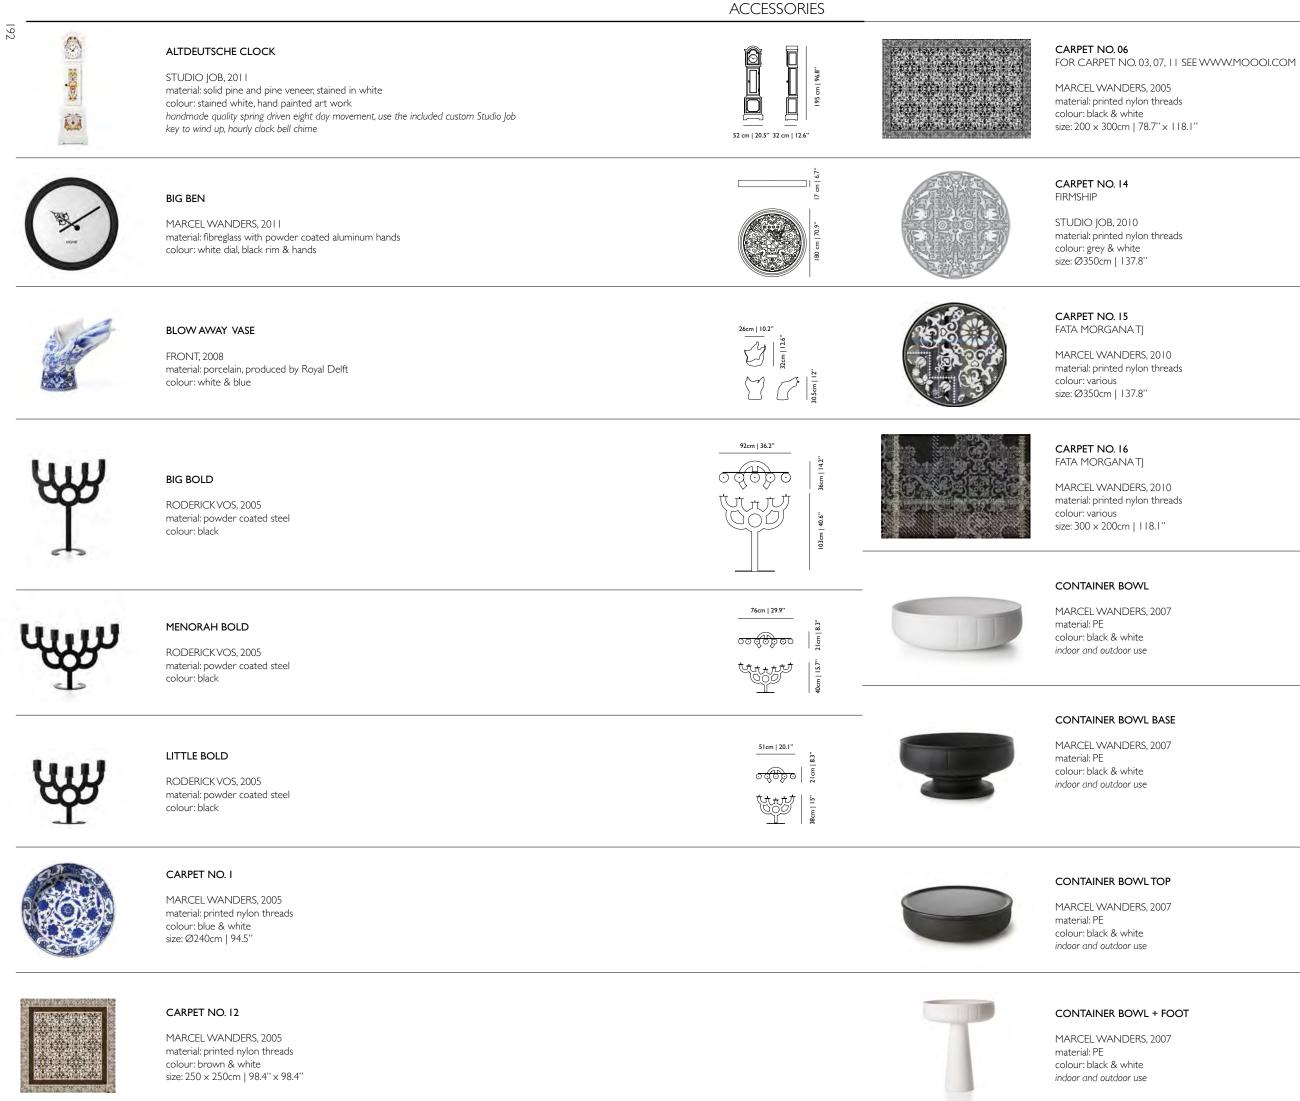

## ACCESSORIES

| Altdeutsche Clock<br>Big Ben                                                                                                                            | 059  <br>027                                                                                       |
|---------------------------------------------------------------------------------------------------------------------------------------------------------|----------------------------------------------------------------------------------------------------|
| Blow Away Vase<br>Bold<br>Carpet No. 01-12<br>Carpet No. 14<br>Carpet No. 15-16<br>Container Bowl<br>Container Vase                                     | 099                                                                                                |
| Delft Blue<br>Egg Vase<br>Elements                                                                                                                      | 020   022   034   079   112  <br>010   024   080  <br>006   010   020   053   068   0<br>101   119 |
| Foam Bowl<br>Frame<br>Frame Mirror<br>Ming Vase<br>Paper Mirror<br>Paper Screen<br>Sponge Vase<br>The Killing of the Piggy Ba<br>Heritage & Oil Pillows | 012   038   122                                                                                    |
| CHAIRS                                                                                                                                                  |                                                                                                    |
| Carbon Chair<br>Container Stool                                                                                                                         | 068   083   090   136                                                                              |
| Extension Chair<br>Golden Chair<br>Gothic Chair<br>Monster Barstool & Chair                                                                             | 008   059  <br>022   <b>026</b>  <br>007  <br>012   <b>014</b>                                     |
| New Antiques Barstool<br>New Antiques Container                                                                                                         | Stool 016   0                                                                                      |

## EGG VASE, FOAM BOWL, SPONGE VASE & MING VASE

design sector by molding and experimenting, playing with reality and ideas, using his imagination and developing it

CONSTRUCTION LAMP JOOST VAN BLEISWIJK 2012 Inspired by the vast number of combinations possible with the tools and bolts present in his giant workshop, Joost van Bleiswijk started playing with them and ended up constructing and creating a new, exciting design! The Construction lamp ultimately originates from a bright curiosity combined with expert skills, industrial tools and a touch of playful passion for vintage construction toys. As a result, the lamp's details and joints take the shape of Victorian cast iron components & become part of a base that resembles a traditional electricity pole. Enjoy a high voltage stream of inventiveness and light!

# URBANHIKE TABLE MARCEL WANDERS 2012

The Urbanhike Table by Marcel Wanders is a symbol of Moooi's journey to reach the highest peaks of quality, innovation and style by spreading its designs to the most significant, beautiful cities in the world. Just like the original Alpine mountaineers used to do after climbing a summit, Moooi decorates its hiking cane with tags from all the metropolises that it conquered during its extensive travels. The Urbanhike Table is a playful reminder of the cosmopolitan heart and urban character of Moooi's designs!

## ALTDEUTSCHE CABINET

ALTDEUTSCHE CHEST

STUDIO JOB, 2011

STUDIO JOB, 2011 material: solid pine and pine veneer, stained white colour: stained white, hand painted art work

material:solid oak stained and lacquered or beech

colour: black stained, wenge, natural lacquer, white wash,

material: solid pine and pine veneer, stained white

colour: stained white, hand painted art work

120cm | 47.2" 55cm | 21.7'

50cm | 19.7'

STORAGE

Ü

| 105cm   41.3" | 6cm   2.4"    |
|---------------|---------------|
|               | 210cm   82.7" |
|               | 210cr         |