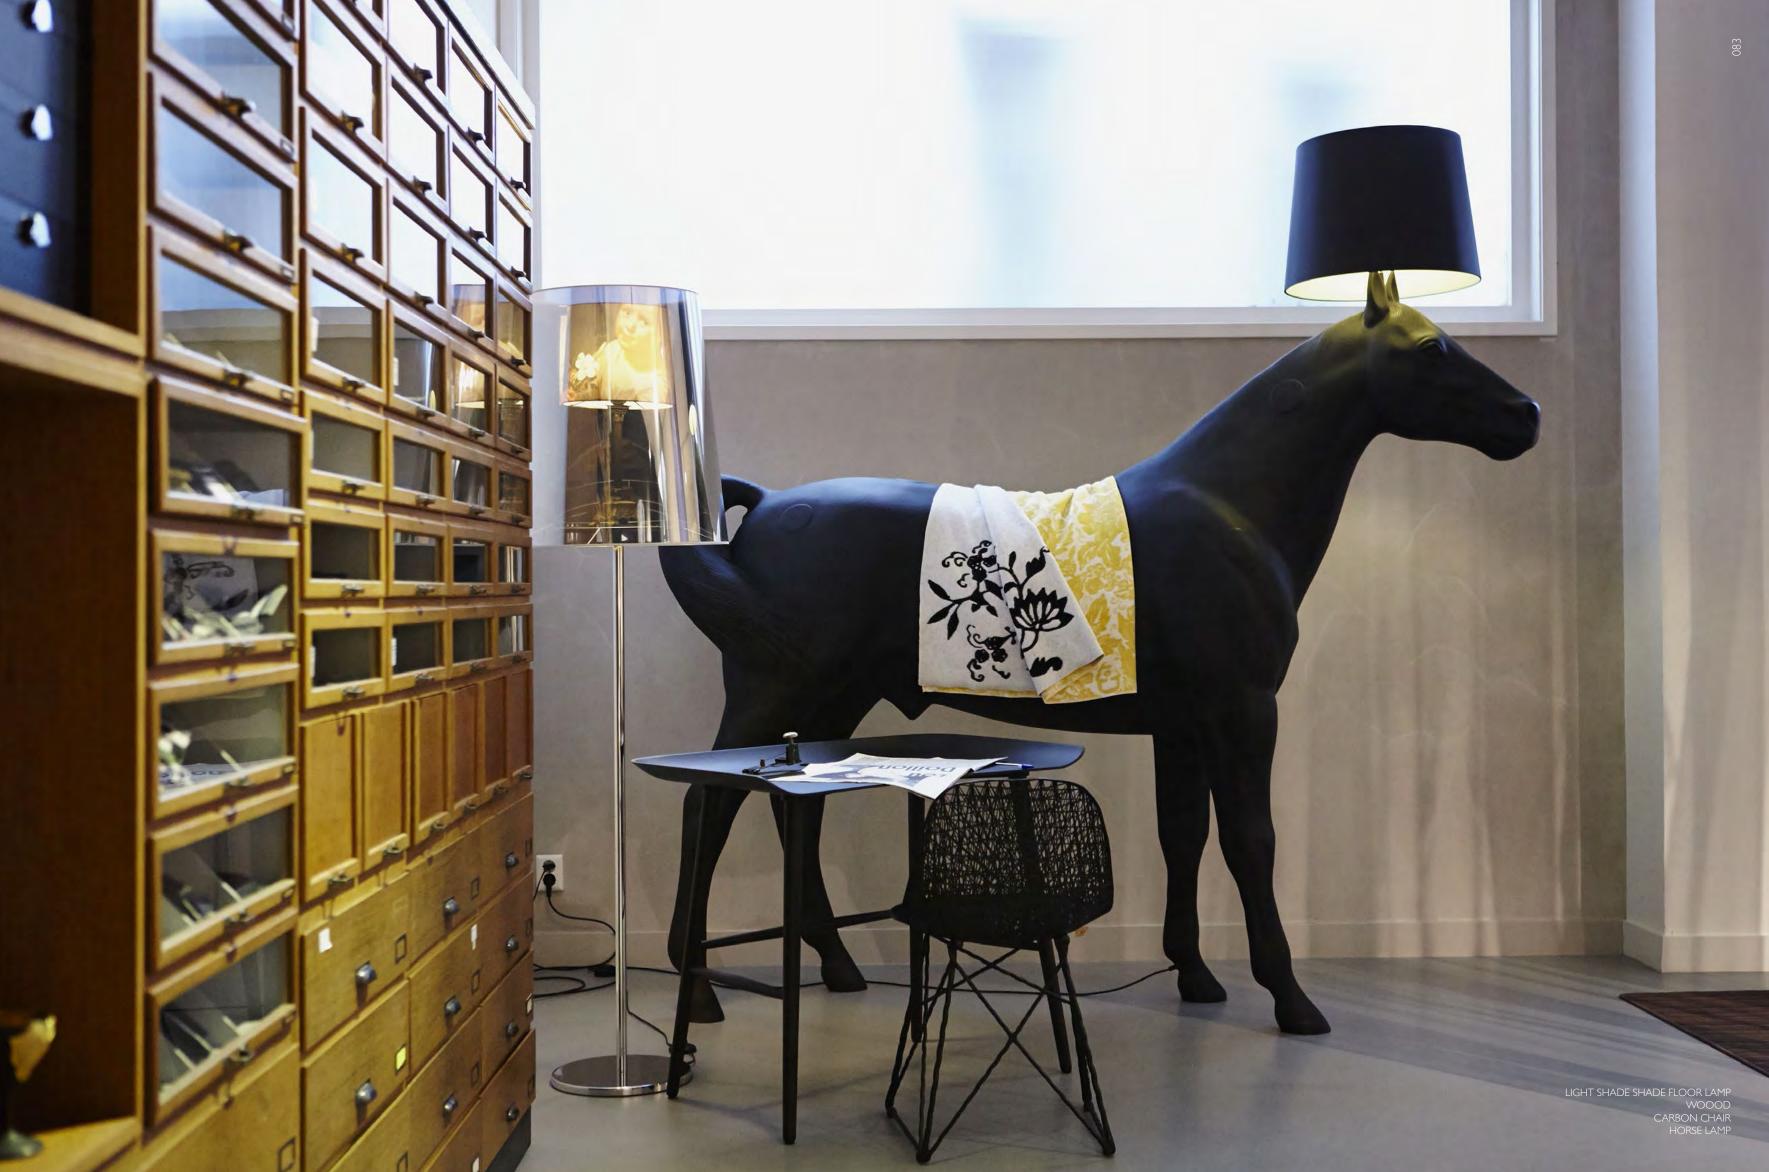

# RABBIT LAMP

The Rabbit Lamp is one of a three piece collection of animal furniture which also includes a life-sized Horse Lamp and PigTable. A perfect guest for a Mad Hatters tea party.

PAPER CABINET RAL BUCKET SUSPENDED GOTHIC CHAIR