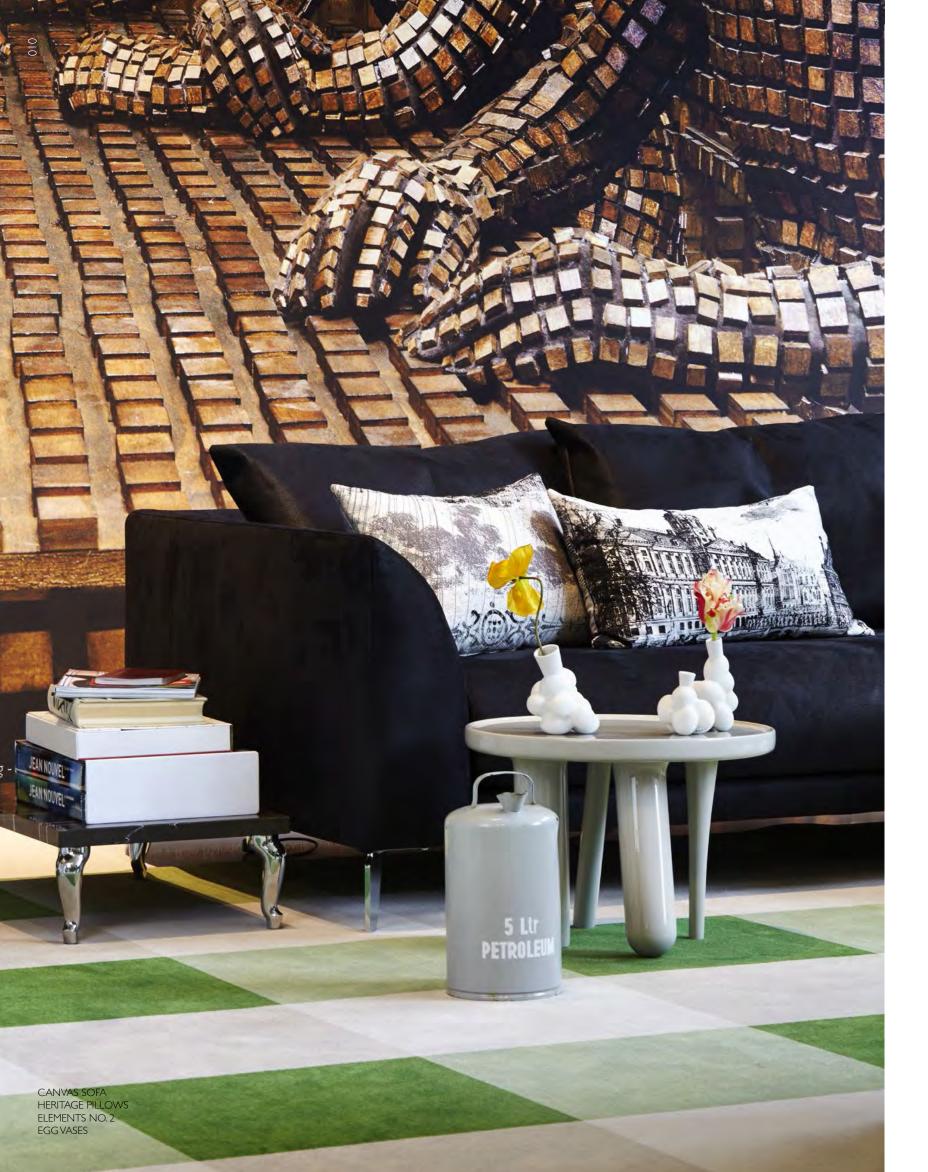

BUCKET LAMP BUCKET FLOOR LAMP GOTHIC CHAIR CONTAINERTABLE NEW ANTIQUES PAPER CABINET RAL

Ę.

MARCEL WANDERS 2012 Enjoy the comforts of a cosy lounge & sofa that makes you feel like an expert art lover, sitting on a canvas of hazy dreams. The soft pillows are the paintings produced by the artistic imagination of Marcel Wanders, embodying the dynamic soul of the art that we can admire at the Hermitage & Rijksmuseum. Cherish the elegance of the black and white symphony of graphic motives depicted on the Heritage Pillows, or the luscious richness of the abstract deep red strokes portrayed on the Oil Pillows. The pillows are sold in sets of three.

HERITAGE PILLOWS by Marcel Wanders 2012

XXX 9

It all started with the discovery of the geometric shape of a football that brought him to consider round shapes formed by triangles. Hundreds of stainless steel strips intersect creating triangles that converge into a perfectly round globe. The poetry of a sphere composed by straight lines. His love for the absolute and fundamental sciences inspired questions that tickled him for years, until the Raimond lamp as we know it was finalized and became part of the Moooi collection in 2009. Authentic and extremely complex at the same time.