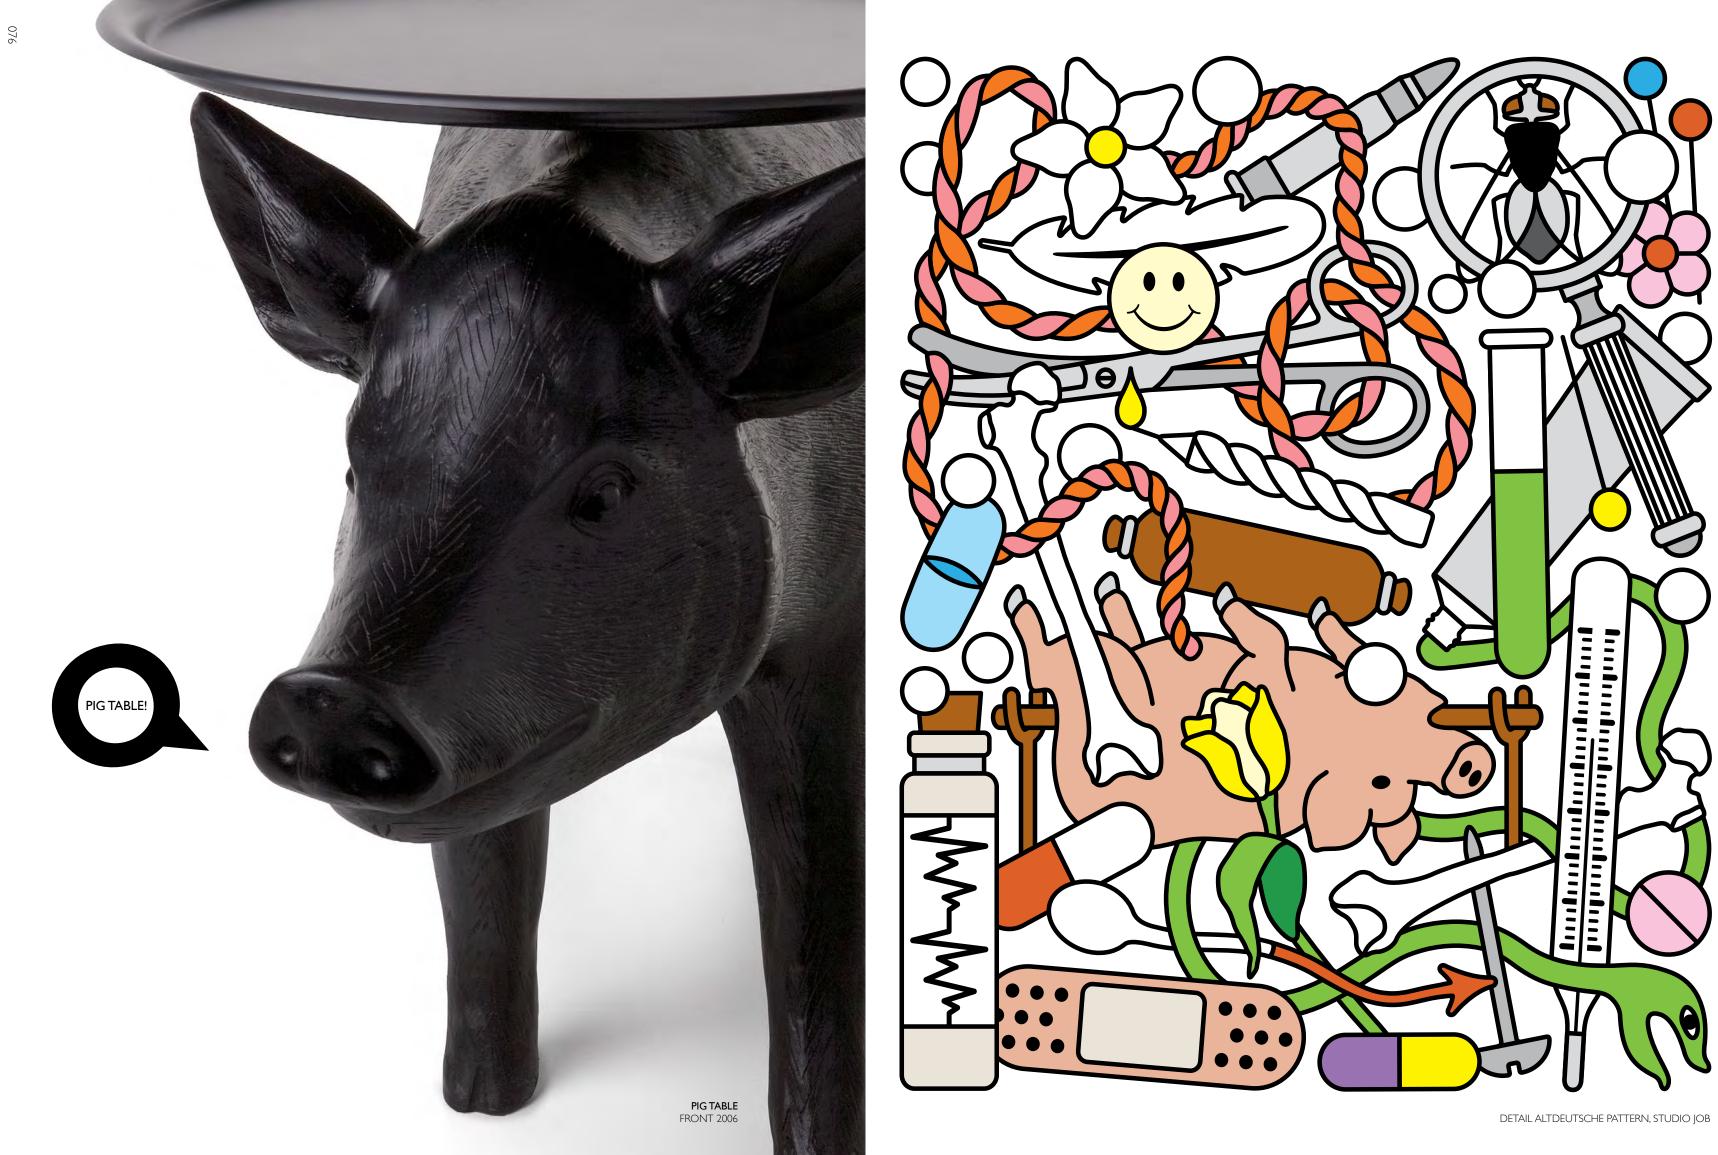

# RABBIT LAMP

The Rabbit Lamp is one of a three piece collection of animal furniture which also includes a life-sized Horse Lamp and PigTable. A perfect guest for a Mad Hatters tea party.

PAPER CABINET RAL BUCKET SUSPENDED GOTHIC CHAIR