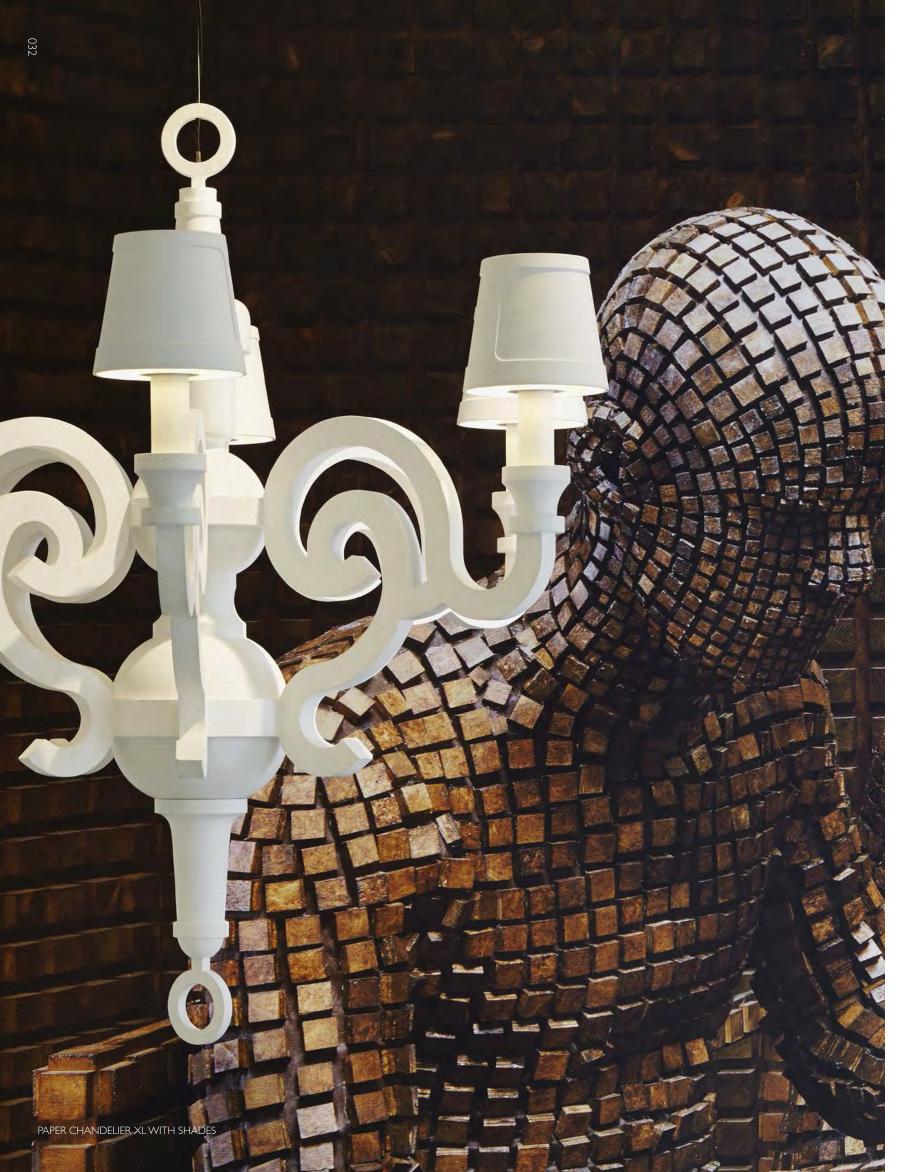

e effect. The restrained thinking behind its design is as far away as possible from the idea of a throne chair, yet its presence has a fairytale quality to it. It is politically incorrect of course, like champagne revolutionarism, but its voice is of the noblest sort: loud silence.

TWO TOPS SECRETARY THE GOLDEN CHAIR BLOW AWAY VASE





**BELL LAMPS** MARCEL WANDERS 2013 The bell represents a very early and essential form of communication, generating a welcoming ring that brings people together for festivities and congregations. It has always been a fundamental icon for Marcel Wanders, who, after using its soft shapes for his Personal Editions, now extends it to the Moooi collection by introducing the Bell pendant. The bell-shaped glass shades are decorated with a festive ceramic bow.





## PAPER BUFFET PATCHWORK STUDIO JOB 2012

Paper Patchwork by Studio Job is a new membe Collection family. Paper Patchwork which is a pla combined with the purity of natural wood, like ir patchwork quilts carefully sewed by our favorite them in any kind of interior!

To discover all colour and patterns possibilities for this design, please visit our website: www.moooi.com



of Moooi's renowned Paper ul patchwork of sparkling colours old fashioned cars or in the unt. So enjoy mixing & matching











PAPER SCREEN RAL SET UP SHADES 6 BART ARMCHAIR



BART SOFA XL MASK LAMP KAIPO TOO CROCHET TABLE PAPER WARDROBE RAL CONTAINER STOOL NEW ANTIQUES



Statement Marchine

## HERACLEUM II SMALL BERTJAN POT 2012 powered through electrosandwich by Marcel Wanders

04

CONTAINER STOOL NEW ANTIQU