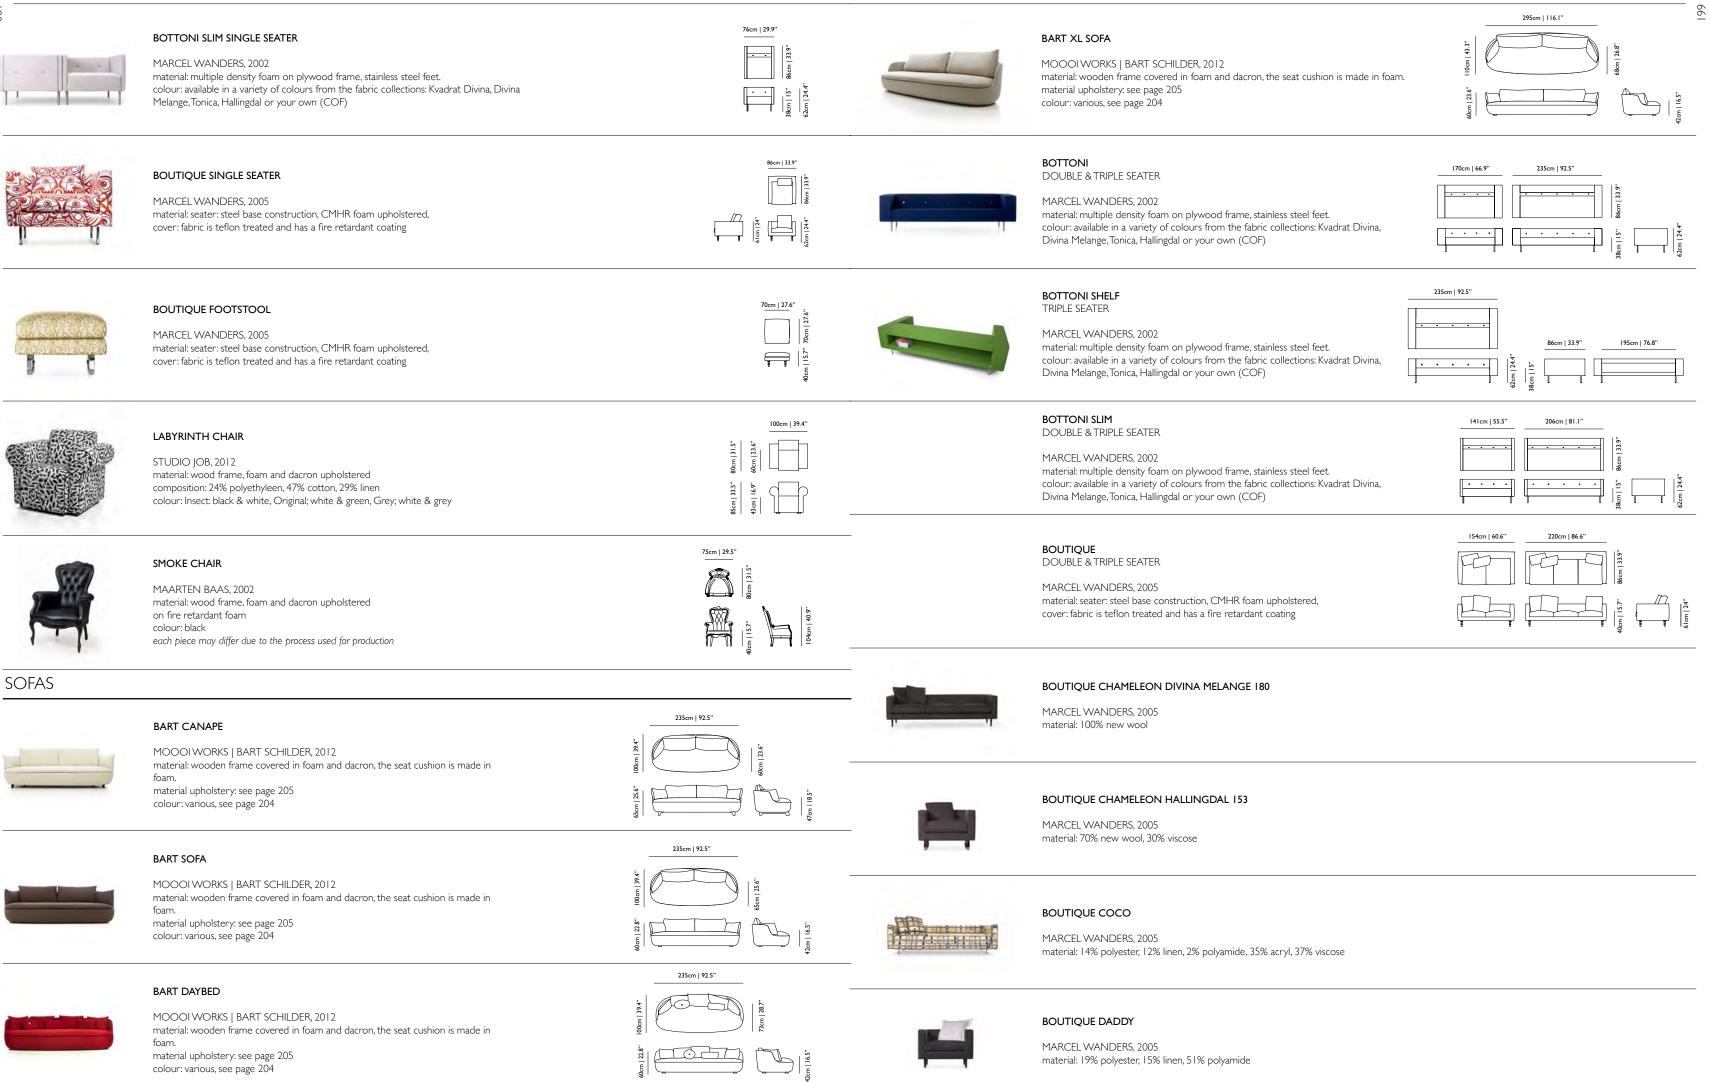

New An 5 O'Clock Chair Smoke Dining Chair Smoke Dining Armchair

024 | 028 |

| 030   139   189<br>024   189 | ARMCHAIRS                |                                                |
|------------------------------|--------------------------|------------------------------------------------|
| 0211107                      | Bart Canape Armchair     | 197                                            |
|                              | Bart Armchair            | 038   068   175   197                          |
|                              | Bottoni                  | 197                                            |
| 099   125   192              | Bottoni Slim             | 171   198                                      |
| 051   092   192              | Boutique, single seaters | 036   054   125   129   198                    |
|                              | Labyrinth Chair          |                                                |
| 027   192                    | Smoke Chair              |                                                |
| 126   169   192              | Smoke Chair              | 160   161   198                                |
| 119   192                    | SOFAS                    |                                                |
| 066   193                    | SOFAS                    |                                                |
| 105   193                    |                          | 100                                            |
| 193                          | Bart Canape              | 198                                            |
| 194                          | Bart Sofa & Daybed       | 053   068   <b>094  </b> 090   172   175   198 |
| 35    52    94               | Bart XL Sofa             | 040   071   199                                |
| <b>081</b>   165   194       | Bottoni                  | 105   156   199                                |
| 080   084   090              | Bottoni Shelf            | 199                                            |
| 65  72  94                   | Bottoni Slim             | 199                                            |
| <b>081</b>   194             | Boutique, double seaters | 035   199                                      |
| 035   194                    | Boutique triple seaters  | 035   051   054   061   199   200   201        |
| 194                          | Boutique footstool       | 198                                            |
| <b>081</b>   195             | Canvas Sofa              | 006   <b>009</b>   010   080   106   119   125 |
| 068   195                    | 45   60  63              | 65   20 s0 8   020   046   073   075   084     |
| 33  45  95                   | Cloud Sofa               | 099                                            |
| <b>081</b>   195             |                          | 100   126   133   201                          |
| 195                          | Zliq Island              | 089   169   202                                |
| 09 010  <b>011</b>           | Zliq Sofa                | 023   <b>025</b>   141   148   201             |
| <b>  52</b>   165   195      |                          |                                                |
|                              | STORAGE                  |                                                |
|                              | Altdeutsche Chest        | 28    79   202                                 |
| <b>  37</b>    39    96      | Altdeutsche Cabinet      | <b>127</b>   129   202                         |
| 196                          | Oblique                  | IOI   202                                      |
| 42   <b> 43</b>    96        | Paper Buffet             | <b>033  </b> 075   090   139   202             |
| 027   092   196              | Paper Cabinet            | 006   053   064   150   155   <b>166</b>   203 |
| 078   155   196              | Paper Cupboard           | 028   072   075   121   203                    |
| 079   102   196              | Paper Wardrobe           | 030   040   046   073   203                    |
| 075   196                    |                          |                                                |
| 030   040   096              |                          |                                                |
| 109   126   197              |                          |                                                |
| 197                          |                          |                                                |
| 057   <b>177</b>   197       |                          |                                                |
| <b>I31</b>  197              |                          |                                                |
| 2   <b> 58</b>   97          |                          |                                                |