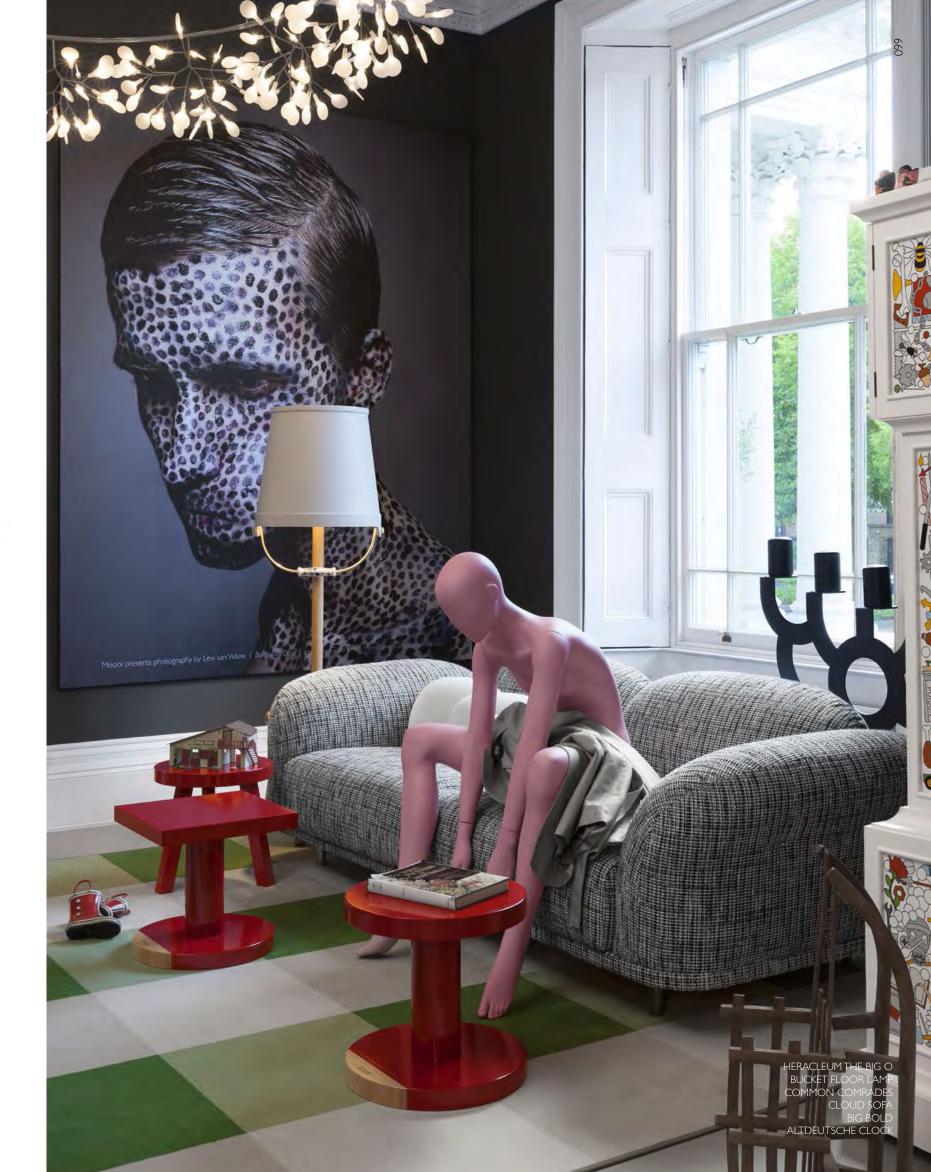

## ACCESSORIES

| Altdeutsche Clock<br>Big Ben                                                                                                                            | 059  <br>027                                                                                       |
|---------------------------------------------------------------------------------------------------------------------------------------------------------|----------------------------------------------------------------------------------------------------|
| Blow Away Vase<br>Bold<br>Carpet No. 01-12<br>Carpet No. 14<br>Carpet No. 15-16<br>Container Bowl<br>Container Vase                                     | 099                                                                                                |
| Delft Blue<br>Egg Vase<br>Elements                                                                                                                      | 020   022   034   079   112  <br>010   024   080  <br>006   010   020   053   068   0<br>101   119 |
| Foam Bowl<br>Frame<br>Frame Mirror<br>Ming Vase<br>Paper Mirror<br>Paper Screen<br>Sponge Vase<br>The Killing of the Piggy Ba<br>Heritage & Oil Pillows | 012   038   122                                                                                    |
| CHAIRS                                                                                                                                                  |                                                                                                    |
| Carbon Chair<br>Container Stool                                                                                                                         | 068   083   090   136                                                                              |
| Extension Chair<br>Golden Chair<br>Gothic Chair<br>Monster Barstool & Chair                                                                             | 008   059  <br>022   <b>026</b>  <br>007  <br>012   <b>014</b>                                     |
| New Antiques Barstool<br>New Antiques Container                                                                                                         | Stool 016   0                                                                                      |

New An 5 O'Clock Chair Smoke Dining Chair Smoke Dining Armchair

024 | 028 |

| 030   139   189<br>024   189 | ARMCHAIRS                |                                                |
|------------------------------|--------------------------|------------------------------------------------|
| 0211107                      | Bart Canape Armchair     | 197                                            |
|                              | Bart Armchair            | 038   068   175   197                          |
|                              | Bottoni                  | 197                                            |
| 099   125   192              | Bottoni Slim             | 171   198                                      |
| 051   092   192              | Boutique, single seaters | 036   054   125   129   198                    |
|                              | Labyrinth Chair          |                                                |
| 027   192                    | Smoke Chair              |                                                |
| 126   169   192              | Smoke Chair              | 160   161   198                                |
| 119   192                    | SOFAS                    |                                                |
| 066   193                    | SOFAS                    |                                                |
| 105   193                    |                          | 100                                            |
| 193                          | Bart Canape              | 198                                            |
| 194                          | Bart Sofa & Daybed       | 053   068   <b>094  </b> 090   172   175   198 |
| 35    52    94               | Bart XL Sofa             | 040   071   199                                |
| <b>081</b>   165   194       | Bottoni                  | 105   156   199                                |
| 080   084   090              | Bottoni Shelf            | 199                                            |
| 65  72  94                   | Bottoni Slim             | 199                                            |
| <b>081</b>   194             | Boutique, double seaters | 035   199                                      |
| 035   194                    | Boutique triple seaters  | 035   051   054   061   199   200   201        |
| 194                          | Boutique footstool       | 198                                            |
| <b>081</b>   195             | Canvas Sofa              | 006   <b>009</b>   010   080   106   119   125 |
| 068   195                    | 45   60  63              | 65   20 s0 8   020   046   073   075   084     |
| 33  45  95                   | Cloud Sofa               | 099                                            |
| <b>081</b>   195             |                          | 100   126   133   201                          |
| 195                          | Zliq Island              | 089   169   202                                |
| 09 010  <b>011</b>           | Zliq Sofa                | 023   <b>025</b>   141   148   201             |
| <b>  52</b>   165   195      |                          |                                                |
|                              | STORAGE                  |                                                |
|                              | Altdeutsche Chest        | 28    79   202                                 |
| <b>  37</b>    39    96      | Altdeutsche Cabinet      | <b>127</b>   129   202                         |
| 196                          | Oblique                  | IOI   202                                      |
| 42   <b> 43</b>    96        | Paper Buffet             | <b>033  </b> 075   090   139   202             |
| 027   092   196              | Paper Cabinet            | 006   053   064   150   155   <b>166</b>   203 |
| 078   155   196              | Paper Cupboard           | 028   072   075   121   203                    |
| 079   102   196              | Paper Wardrobe           | 030   040   046   073   203                    |
| 075   196                    |                          |                                                |
| 030   040   096              |                          |                                                |
| 109   126   197              |                          |                                                |
| 197                          |                          |                                                |
| 057   <b>177</b>   197       |                          |                                                |
| <b>I31</b>  197              |                          |                                                |
| 2   <b> 58</b>   97          |                          |                                                |

ZLIQ ISLAND PAPER SIDE TABLE RAL DELFT BLUE NO. 6 CONSTRUCTION LAMP M HERACLEUM THE BIG O

They say that no man is an island, but what about enjoying your own private island within the safe walls of home? This new concept is created by two Zliq sofas facing each other, with the addition of an extra component in between. When you have enjoyed enough privacy for the day, you can roll away the in-between module and invite other people to enjoy the treasures of your very own Zliq Island.

# HERACLEUM THE BIG O

THE GOLDEN CHAIR NIKA ZUPANC 2012 Modest in its form and logical in the choice of materials: this reincarnation of a retro-looking school chair calls for a shiny aureole. With dipping it into gold comes a sublime effect. The restrained thinking behind its design is as far away as possible from the idea of a throne chair, yet its presence has a fairytale quality to it. It is politically incorrect of course, like champagne revolutionarism, but its voice is of the noblest sort: loud silence.