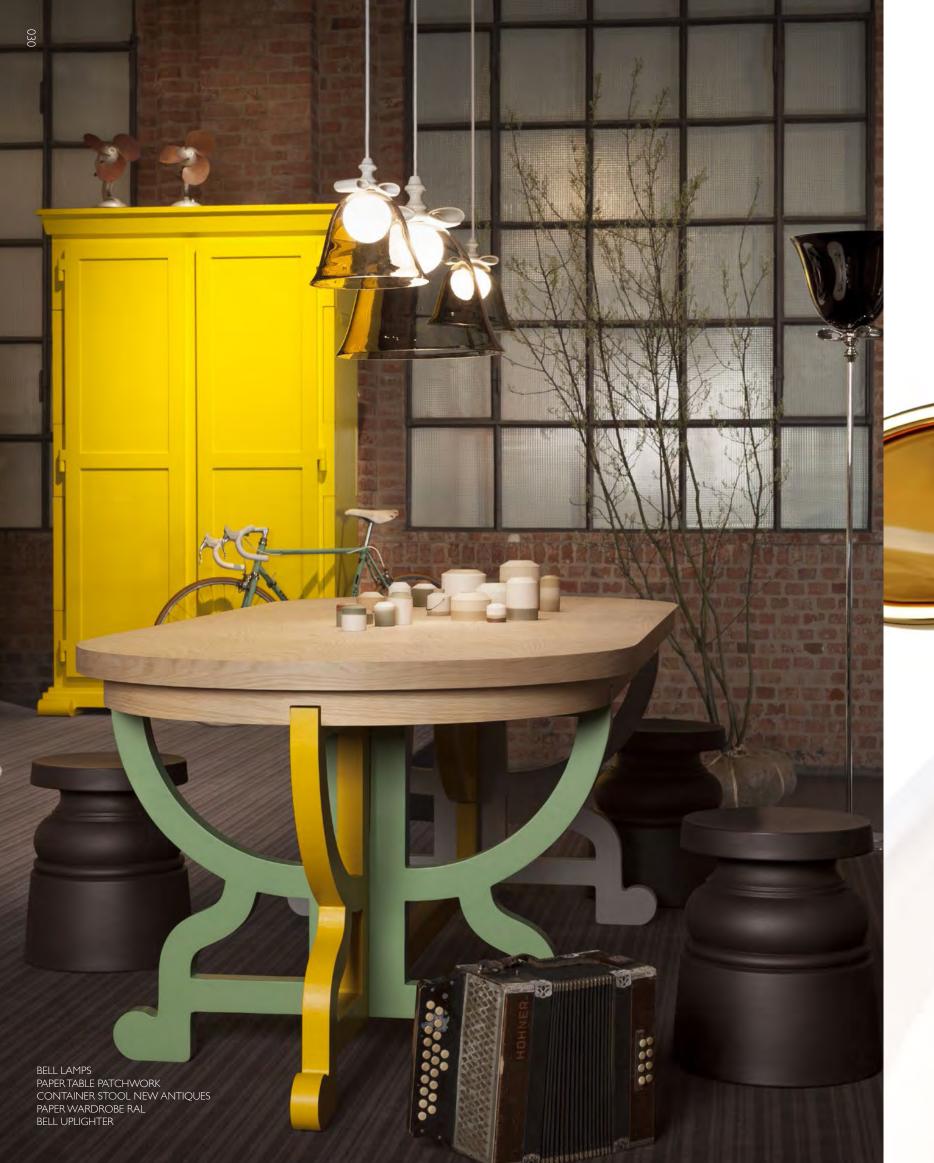

Inspired by classic icons but manufactured like modern day furniture, this cardboard flat pack furniture collection is an ode to a classical style and to a material that makes everything possible. Even hanging your clothes or storing your shoes in a solid piece of furniture made of paper!

BRAVE NEW WORLD CLOUD SOFA ER WARDROBE PATCHWORK

PAPER BUFFET PATCHWORK PAPER TABLE LAMP PATCHWORK NON RANDOM CONTAINER TABLE NEW ANTIQUES NEW ANTIQUES BARSTOOL BRAVE NEW WORLD CLOUD SOFA PAPER CUPBOARD PATCHWORK PAPER FLOOR LAMP PATCHWORK