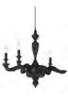

# BRAVE NEW WORLD LAMP

FRESH WEST 2008 The Brave New World Lamp started as a concept piece of random thought-initiated construction. Inspired by the traditional Far Eastern bamboo scaffolding. The Brave New World Lamp was developed without a design or plan in place. However each piece of wood is carefully notched and pegged together to form an integral part of the overall mechanical mechanisme. The limitations of using small pieces of wood to create a large form allowed the design process to be as responsive as possible. Much like a sculptures' relationship to their material.