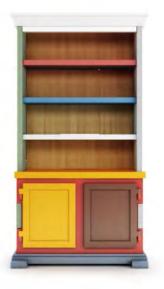

## PAPER BUFFET PATCHWORK STUDIO JOB 2012

Paper Patchwork by Studio Job is a new membe Collection family. Paper Patchwork which is a pla combined with the purity of natural wood, like ir patchwork quilts carefully sewed by our favorite them in any kind of interior!

To discover all colour and patterns possibilities for this design, please visit our website: www.moooi.com

of Moooi's renowned Paper ul patchwork of sparkling colours old fashioned cars or in the unt. So enjoy mixing & matching