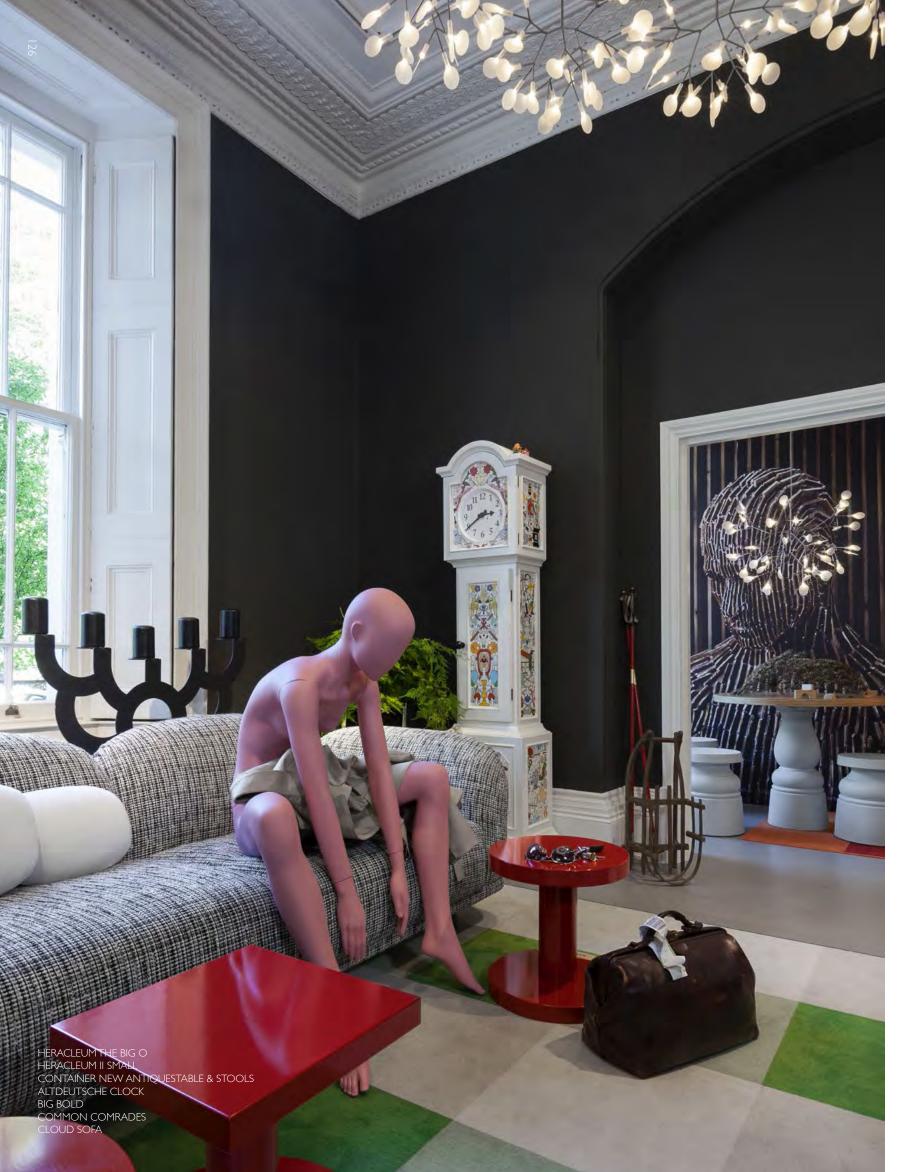

## ACCESSORIES

| Altdeutsche Clock<br>Big Ben                                                                                                                            | 059  <br>027                                                                                       |
|---------------------------------------------------------------------------------------------------------------------------------------------------------|----------------------------------------------------------------------------------------------------|
| Blow Away Vase<br>Bold<br>Carpet No. 01-12<br>Carpet No. 14<br>Carpet No. 15-16<br>Container Bowl<br>Container Vase                                     | 099                                                                                                |
| Delft Blue<br>Egg Vase<br>Elements                                                                                                                      | 020   022   034   079   112  <br>010   024   080  <br>006   010   020   053   068   0<br>101   119 |
| Foam Bowl<br>Frame<br>Frame Mirror<br>Ming Vase<br>Paper Mirror<br>Paper Screen<br>Sponge Vase<br>The Killing of the Piggy Ba<br>Heritage & Oil Pillows | 012   038   122                                                                                    |
| CHAIRS                                                                                                                                                  |                                                                                                    |
| Carbon Chair<br>Container Stool                                                                                                                         | 068   083   090   136                                                                              |
| Extension Chair<br>Golden Chair<br>Gothic Chair<br>Monster Barstool & Chair                                                                             | 008   059  <br>022   <b>026</b>  <br>007  <br>012   <b>014</b>                                     |
| New Antiques Barstool<br>New Antiques Container                                                                                                         | Stool 016   0                                                                                      |

New An 5 O'Clock Chair Smoke Dining Chair Smoke Dining Armchair

024 | 028 |

| 030   139   189<br>024   189 | ARMCHAIRS                |                                                |
|------------------------------|--------------------------|------------------------------------------------|
| 0211107                      | Bart Canape Armchair     | 197                                            |
|                              | Bart Armchair            | 038   068   175   197                          |
|                              | Bottoni                  | 197                                            |
| 099   125   192              | Bottoni Slim             | 171   198                                      |
| 051   092   192              | Boutique, single seaters | 036   054   125   129   198                    |
|                              | Labyrinth Chair          |                                                |
| 027   192                    | Smoke Chair              |                                                |
| 126   169   192              | Smoke Chair              | 160   161   198                                |
| 119   192                    | SOFAS                    |                                                |
| 066   193                    | SOFAS                    |                                                |
| 105   193                    |                          | 100                                            |
| 193                          | Bart Canape              | 198                                            |
| 194                          | Bart Sofa & Daybed       | 053   068   <b>094  </b> 090   172   175   198 |
| 35    52    94               | Bart XL Sofa             | 040   071   199                                |
| <b>081</b>   165   194       | Bottoni                  | 105   156   199                                |
| 080   084   090              | Bottoni Shelf            | 199                                            |
| 65  72  94                   | Bottoni Slim             | 199                                            |
| <b>081</b>   194             | Boutique, double seaters | 035   199                                      |
| 035   194                    | Boutique triple seaters  | 035   051   054   061   199   200   201        |
| 194                          | Boutique footstool       | 198                                            |
| <b>081</b>   195             | Canvas Sofa              | 006   <b>009</b>   010   080   106   119   125 |
| 068   195                    | 45   60  63              | 65   20 s0 8   020   046   073   075   084     |
| 33  45  95                   | Cloud Sofa               | 099                                            |
| <b>081</b>   195             |                          | 100   126   133   201                          |
| 195                          | Zliq Island              | 089   169   202                                |
| 09 010  <b>011</b>           | Zliq Sofa                | 023   <b>025</b>   141   148   201             |
| <b>  52</b>   165   195      |                          |                                                |
|                              | STORAGE                  |                                                |
|                              | Altdeutsche Chest        | 28    79   202                                 |
| <b>  37</b>    39    96      | Altdeutsche Cabinet      | <b>127</b>   129   202                         |
| 196                          | Oblique                  | IOI   202                                      |
| 42   <b> 43</b>    96        | Paper Buffet             | <b>033  </b> 075   090   139   202             |
| 027   092   196              | Paper Cabinet            | 006   053   064   150   155   <b>166</b>   203 |
| 078   155   196              | Paper Cupboard           | 028   072   075   121   203                    |
| 079   102   196              | Paper Wardrobe           | 030   040   046   073   203                    |
| 075   196                    |                          |                                                |
| 030   040   096              |                          |                                                |
| 109   126   197              |                          |                                                |
| 197                          |                          |                                                |
| 057   <b>177</b>   197       |                          |                                                |
| <b>I31</b>  197              |                          |                                                |
| 2   <b> 58</b>   97          |                          |                                                |