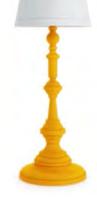

# EMPEROR TABLE LAMP

NERI & HU, 2009 material: bamboo rattan cage s colour: black RAL 9005 & red

EDWARD VAN VLIET, 2012 material: mouth blown glass colour: smoke, red-gradient, w

NIKA ZUPANC, 2008 material: injection moulded AB colour: black, grey, pink & white