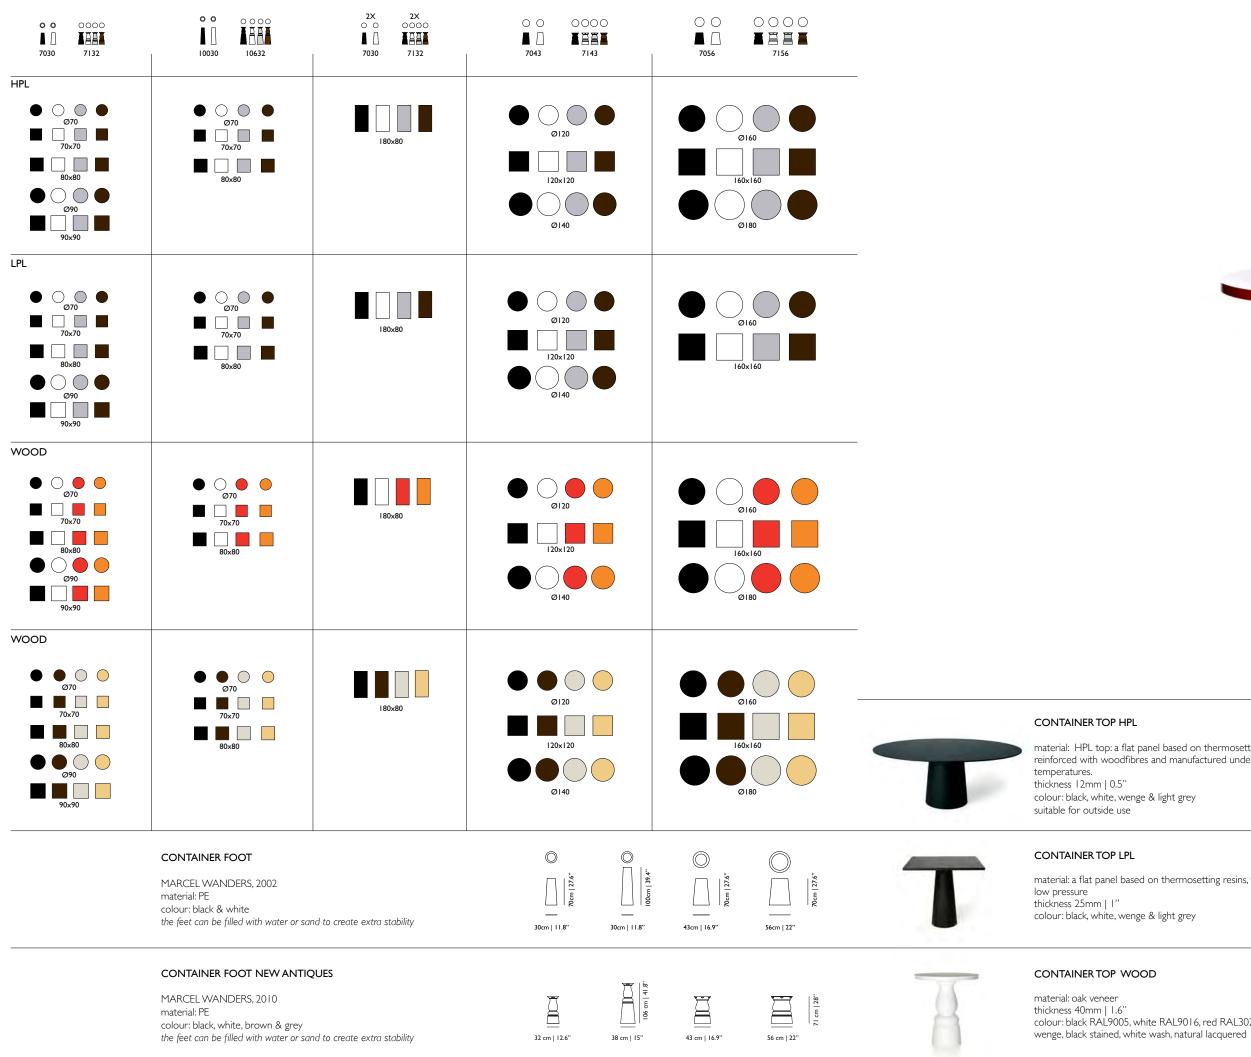

DETAIL CONSTRUCTION LAMP

A PERSONAL DESK TOP, A PRIVATE HOME OFFICE, A sided side table, A fruitbowl for your apples.

LABYRINTH CHAIR, ORIGINAL DELFT BLUE NO. 6 BUCKET FLOOR LAMP 900B

material: polyethylene (PE), stainless steel inserts and HPL mounting plate the foot must be filled with sand or water to create extra stability, the ContainerTops are available in 3 different high quality materials to match your Container Foot, the size of the top defines the size of the foot.

## CONTAINER TABLE MARCEL WANDERS 2001

The Container Table concept is a fully versatile system that has endless composition possibilities to fit in any space. With combinations to suit your home, office or public space the Container Table can certainly exceed any requirements.

# CONTAINER TABLE & CONTAINER TABLE NEW ANTIQUES

material: HPL top: a flat panel based on thermosetting resins, homogeneously reinforced with woodfibres and manufactured under high pressure and at high

material: a flat panel based on thermosetting resins, which is pressed under

colour: black RAL9005, white RAL9016, red RAL3020, orange RAL2004

| ds    |                                          |
|-------|------------------------------------------|
|       |                                          |
| 18.1" |                                          |
|       |                                          |
|       |                                          |
|       |                                          |
|       |                                          |
| ls    |                                          |
|       |                                          |
|       |                                          |
|       |                                          |
|       |                                          |
|       |                                          |
| ls    |                                          |
|       |                                          |
|       |                                          |
|       |                                          |
|       |                                          |
|       |                                          |
| ds    |                                          |
|       |                                          |
|       |                                          |
|       |                                          |
|       |                                          |
|       | 71cm   28"                               |
|       |                                          |
|       | 20cm   7.9"                              |
|       | 200                                      |
|       |                                          |
|       |                                          |
|       |                                          |
|       | 71cm   28"                               |
|       |                                          |
|       |                                          |
|       | م<br>47cm   18.5" فع                     |
|       |                                          |
|       |                                          |
|       |                                          |
|       | 72cm   28.3"                             |
|       | $\bigcirc$                               |
|       | Sen jog                                  |
|       | 36                                       |
|       | 71cm   28"                               |
|       | 71cm   28"                               |
| от    | $\bigcirc$ $\bigcirc$ _                  |
|       | 90ml 38.4"<br>92ml 36.2"<br>119cml 46.8" |
|       | 90ml 35.4"                               |
|       | ة لةة<br>                                |