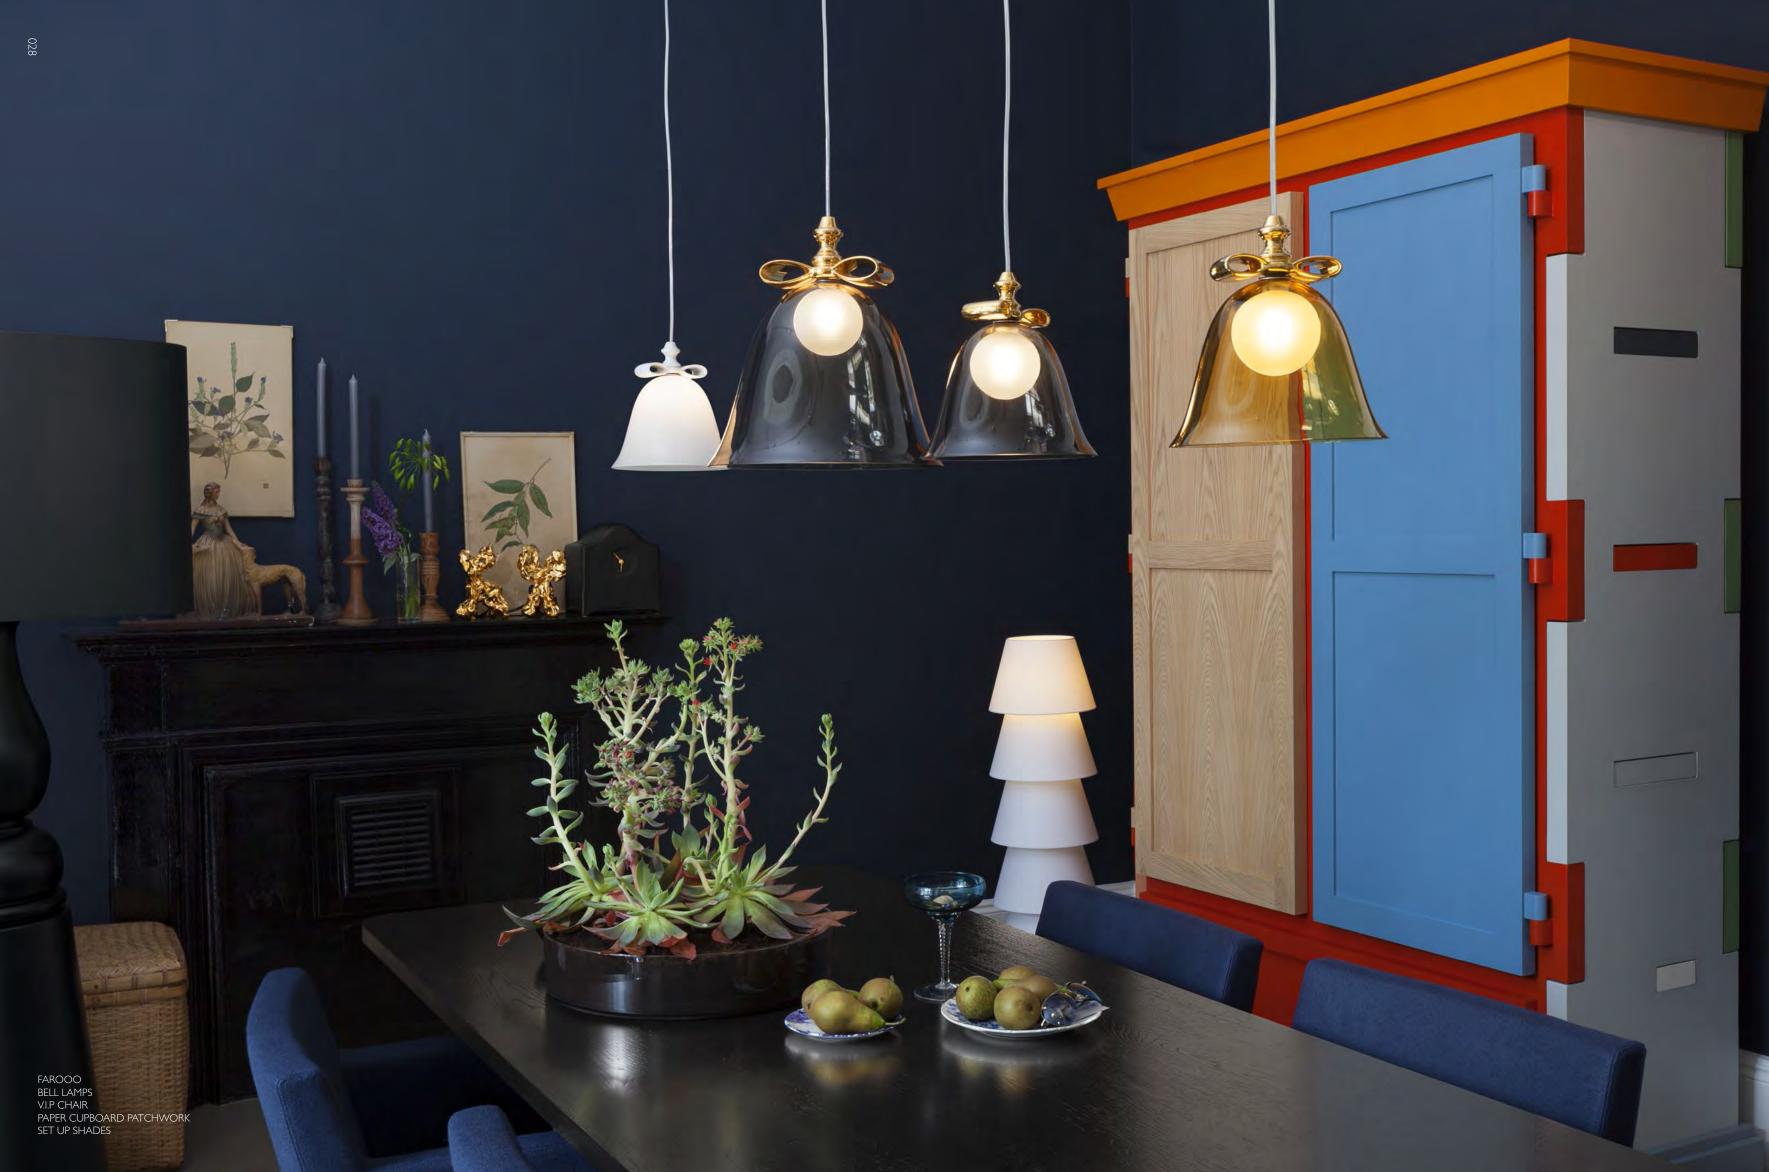

DELFT BLUE NO. 2 & DELFT BLUE NO. 9.2 RANDOM LED FLOOR LAMP MEDIUM WHITE ELEMENTS NO. 2 CLOUD SOFA

THE GOLDEN CHAIR CONTAINER TABLE NEW ANTIQUES DELFT BLUE NO. I I BELL LAMP CONSTRUCTION LAMP L & S PAPER SIDE TABLE RAL DELFT BLUE NO. 9.2

TWO TOPS SECRETARY THE GOLDEN CHAIR BLOW AWAY VASE

**BELL LAMPS** MARCEL WANDERS 2013 The bell represents a very early and essential form of communication, generating a welcoming ring that brings people together for festivities and congregations. It has always been a fundamental icon for Marcel Wanders, who, after using its soft shapes for his Personal Editions, now extends it to the Moooi collection by introducing the Bell pendant. The bell-shaped glass shades are decorated with a festive ceramic bow.