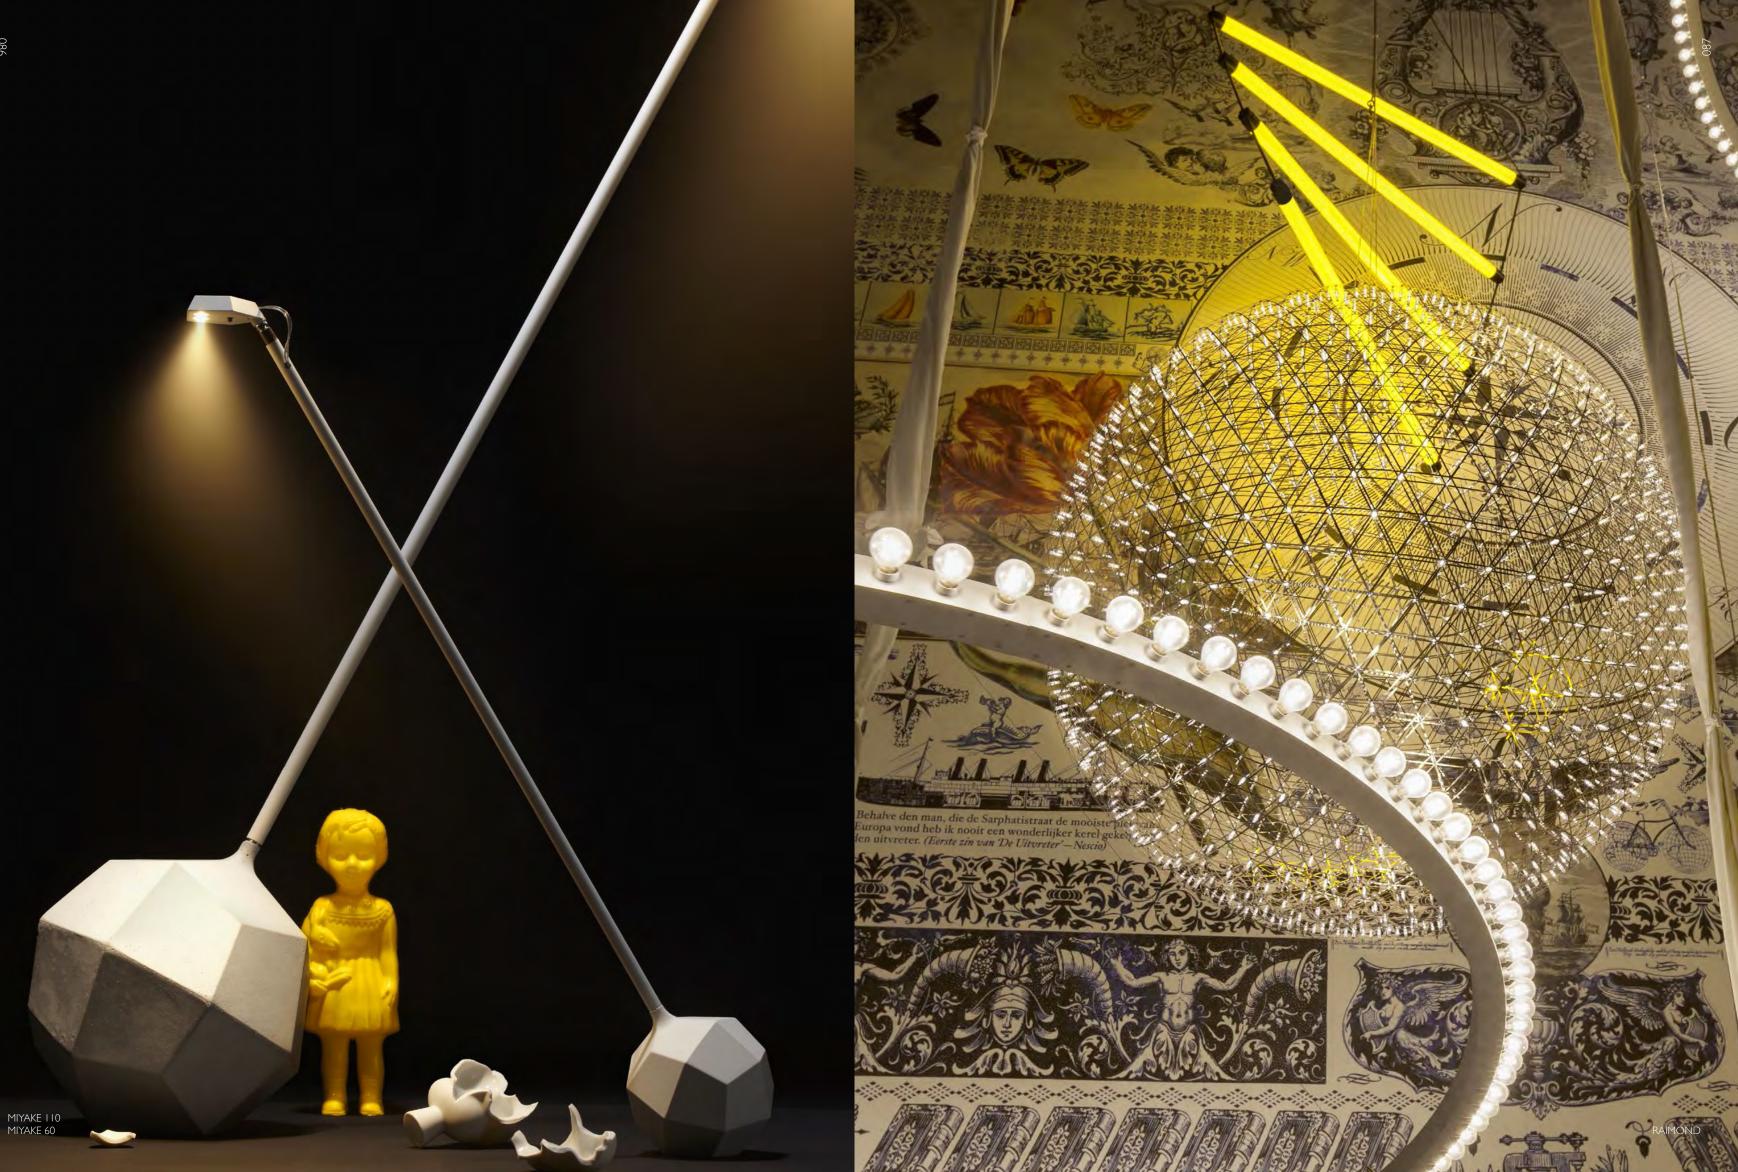

p. As alwa

RAIMOND PUTS 2012 On a warm summer night, when everything is concealed, we stare into the soft glow of the sky, into the essence. Under the starry dome we dream away, seeking answers ... loosing ourselves into a galaxy of twinkling spheres, we can easily spot the number one star, the biggest one at the centre of the sky. Raimond Dome brings the poetry of a starry night to our homes, having a powerful lamp right at the centre of its dome-shaped network of twinkling LED lights. This makes it the perfect reading or dining lamp.

## RAIMOND

RAIMOND PUTS IN ASSOCIATION WITH OX-ID 2007 The Raimond lamp is based on the pure beauty of mathematics. Its creator, Raimond Puts, has been busy developing the concept of this extraordinary lamp for a great part of his life.

HERITAGE PILLOWS by Marcel Wanders 2012

XXX 9

It all started with the discovery of the geometric shape of a football that brought him to consider round shapes formed by triangles. Hundreds of stainless steel strips intersect creating triangles that converge into a perfectly round globe. The poetry of a sphere composed by straight lines. His love for the absolute and fundamental sciences inspired questions that tickled him for years, until the Raimond lamp as we know it was finalized and became part of the Moooi collection in 2009. Authentic and extremely complex at the same time.

The Raimond lamp: a perfect sphere of mathematical ingredients punctuated by tiny LED lights. Looking at the lamp feels like staring into the soft glow of a starry night. Into the essence.

Raimonds for USA and CA markets have different specifications, for more details please check the product information on www.moooi.com