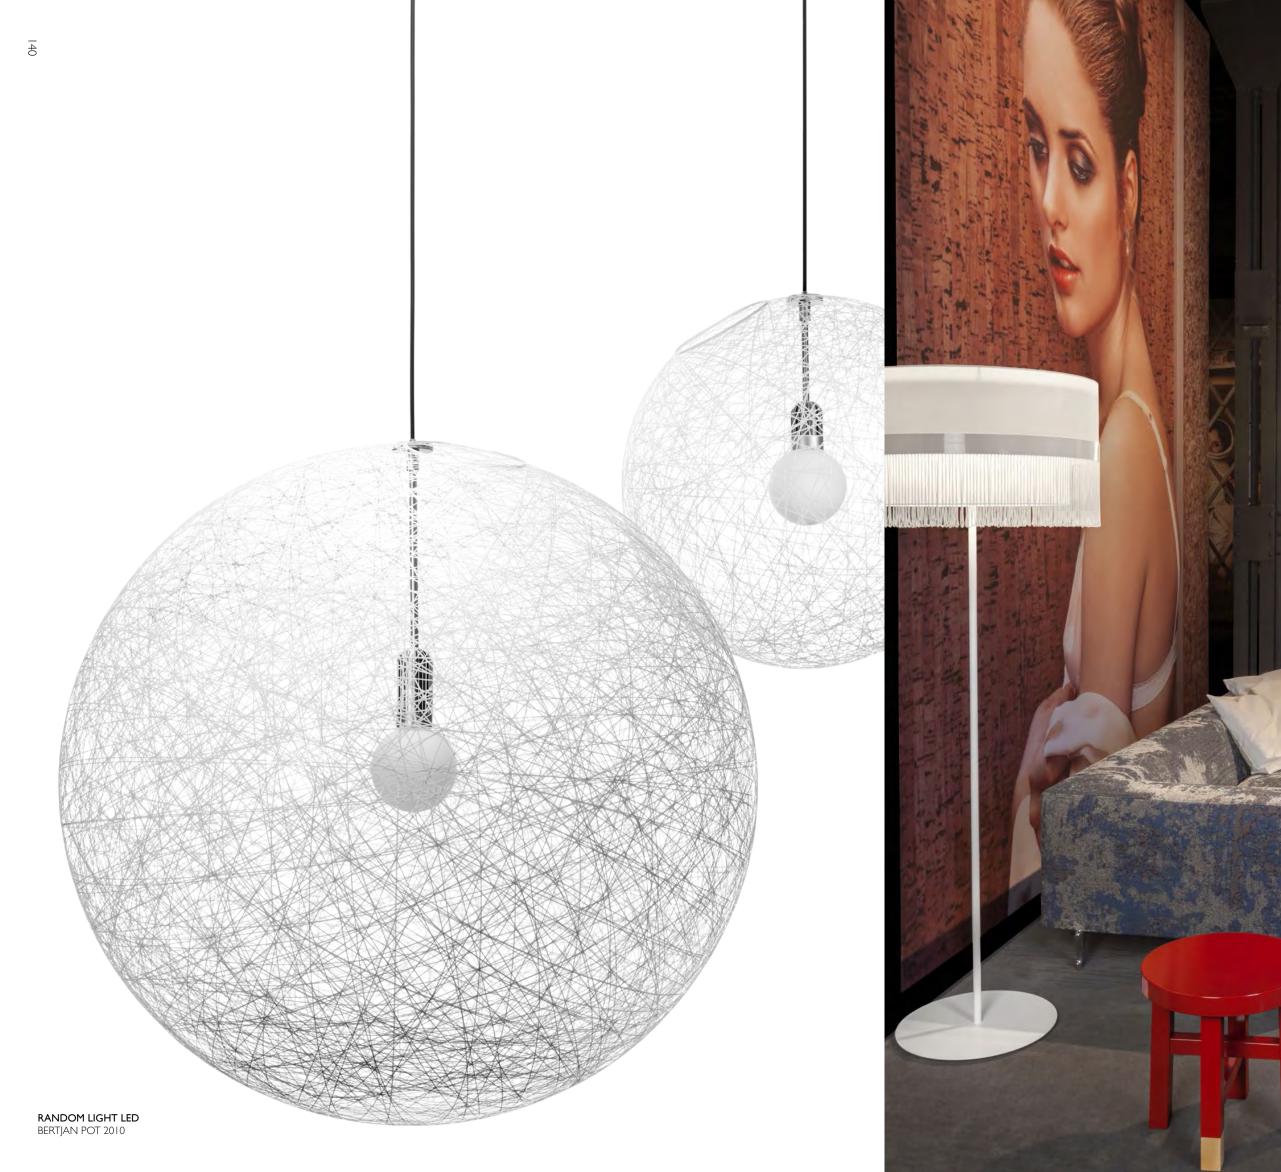

HERITAGE PILLOWS by Marcel Wanders 2012

XXX 9

It all started with the discovery of the geometric shape of a football that brought him to consider round shapes formed by triangles. Hundreds of stainless steel strips intersect creating triangles that converge into a perfectly round globe. The poetry of a sphere composed by straight lines. His love for the absolute and fundamental sciences inspired questions that tickled him for years, until the Raimond lamp as we know it was finalized and became part of the Moooi collection in 2009. Authentic and extremely complex at the same time.

The Raimond lamp: a perfect sphere of mathematical ingredients punctuated by tiny LED lights. Looking at the lamp feels like staring into the soft glow of a starry night. Into the essence.

Raimonds for USA and CA markets have different specifications, for more details please check the product information on www.moooi.com

## RAIMOND

RAIMOND PUTS IN ASSOCIATION WITH OX-ID 2007 The Raimond lamp is based on the pure beauty of mathematics. Its creator, Raimond Puts, has been busy developing the concept of this extraordinary lamp for a great part of his life.