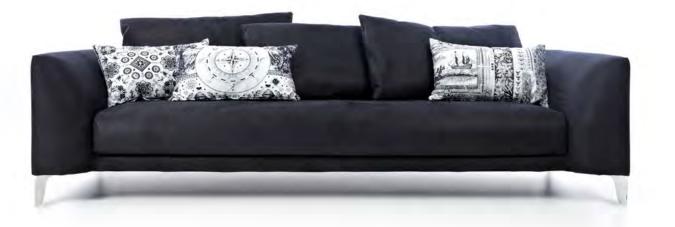

BUCKET LAMP BUCKET FLOOR LAMP GOTHIC CHAIR CONTAINERTABLE NEW ANTIQUES PAPER CABINET RAL

Ę.

MARCEL WANDERS 2012 Enjoy the comforts of a cosy lounge & sofa that makes you feel like an expert art lover, sitting on a canvas of hazy dreams. The soft pillows are the paintings produced by the artistic imagination of Marcel Wanders, embodying the dynamic soul of the art that we can admire at the Hermitage & Rijksmuseum. Cherish the elegance of the black and white symphony of graphic motives depicted on the Heritage Pillows, or the luscious richness of the abstract deep red strokes portrayed on the Oil Pillows. The pillows are sold in sets of three.