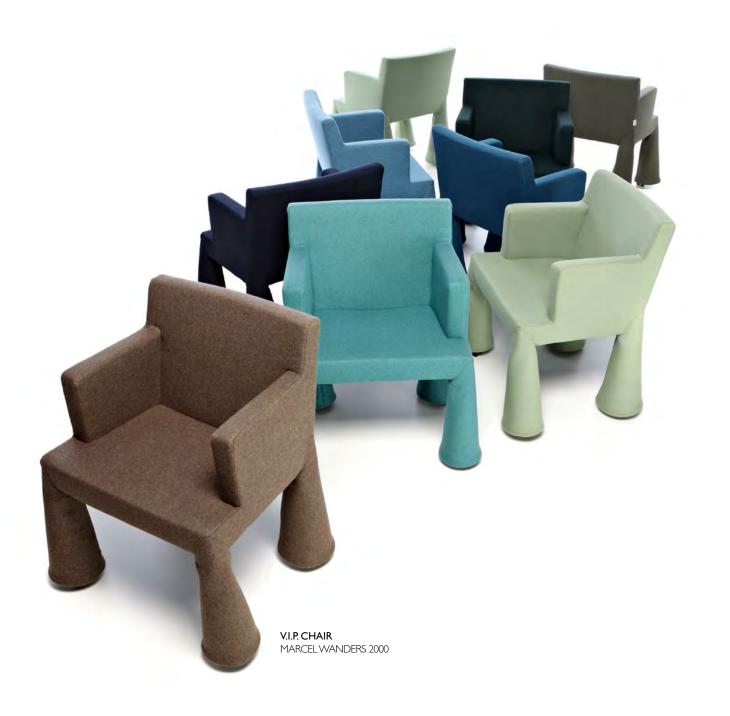

ea party.







PAPER CABINET RAL BUCKET SUSPENDED GOTHIC CHAIR







# VALENTINE FLAT MARCEL WANDERS 2012

"A magic mirror and the power of crystals transform a simple shell into an endless light bouquet of flowers" Marcel Wanders

After the sparkling excitement of a first date, with its fresh expectations and blossoming bouquet of spring feelings,Valentine slips out of his shiny black outfit and surprises us by wearing a fine golden ring. This unexpected gift bears promises of glorious moments to come... With the warm glow of his florid heart & the sophisticated slenderness of his golden gear, he has become a true knight in shining armor. (available in a golden and a chrome version)

Love at first sight blooms and flourishes into an enchanted garden embraced by a bright ray of sun!











SMOKE CHAIR MAARTEN BAAS 2002 Furniture finished with fire. The beauty and character of burnt wood is now captured in a long lasting material, creating the strange sensation of burnt furniture.

# VALENTINE MARCEL WANDERS 2011

"A magic mirror and the power of crystals transform a simple shell into an endless light bouquet of flowers", Marcel Wanders

Valentine's shiny, refined black, white, gold & chrome shell encloses and frames a meadow of light and sparkling glamour. With the style of a precious jewel, Valentine is designed to guard his heart of crystallized flowers, frosted in time. A treasure as perfect and untouchable as lovers' memories. As light and revealing as a first date. As exciting as the initial glimpse of a carefully wrapped gift.

with valentine it's love at first