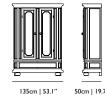

105cm | 41.3" 6cm | 2.4"

STUDIO JOB, 2005 & 2012 material: wood and cardboard, finished with paper, polyurethane (PU) and wood veneer colour: white, RAL 1004, RAL 1013, RAL 1023, RAL 1027, RAL 2000, RAL 2002, RAL 2004, RAL 3012, RAL 3015, RAL 5003, RAL 5008, RAL 5024, RAL 6010, RAL 6021, RAL 7001, RAL 7011, RAL 7035, RAL 7044, RAL 8001, RAL 8014, RAL 8016, RAL 9005, RAL 9010 patchwork #03: RAL 1004, RAL 2002, RAL 5024, RAL 6021, RAL 7011, RAL 7035, RAL 8001, RAL 8016, RAL 9010 & oak