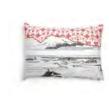

BUCKET LAMP BUCKET FLOOR LAMP GOTHIC CHAIR CONTAINERTABLE NEW ANTIQUES PAPER CABINET RAL

Ę.

MARCEL WANDERS 2012 Enjoy the comforts of a cosy lounge & sofa that makes you feel like an expert art lover, sitting on a canvas of hazy dreams. The soft pillows are the paintings produced by the artistic imagination of Marcel Wanders, embodying the dynamic soul of the art that we can admire at the Hermitage & Rijksmuseum. Cherish the elegance of the black and white symphony of graphic motives depicted on the Heritage Pillows, or the luscious richness of the abstract deep red strokes portrayed on the Oil Pillows. The pillows are sold in sets of three.

30cm | 11.8"

30cm | 11.8"

material: Heritage: 78% cotton, 22% polyamide | Oil: 63% viscose, 28% cotton, 9% polyamide colour: Heritage: black & white | Oil: black, white & red

66cm | 26"

material: PE colour: light grey, dark grey, blue, brown, white, yellow, orange, pink, red and green