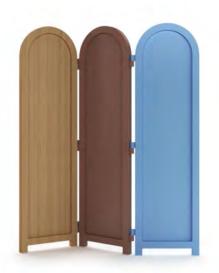

## PAPER BUFFET PATCHWORK STUDIO JOB 2012

Paper Patchwork by Studio Job is a new membe Collection family. Paper Patchwork which is a pla combined with the purity of natural wood, like ir patchwork quilts carefully sewed by our favorite them in any kind of interior!

To discover all colour and patterns possibilities for this design, please visit our website: www.moooi.com

of Moooi's renowned Paper ul patchwork of sparkling colours old fashioned cars or in the unt. So enjoy mixing & matching