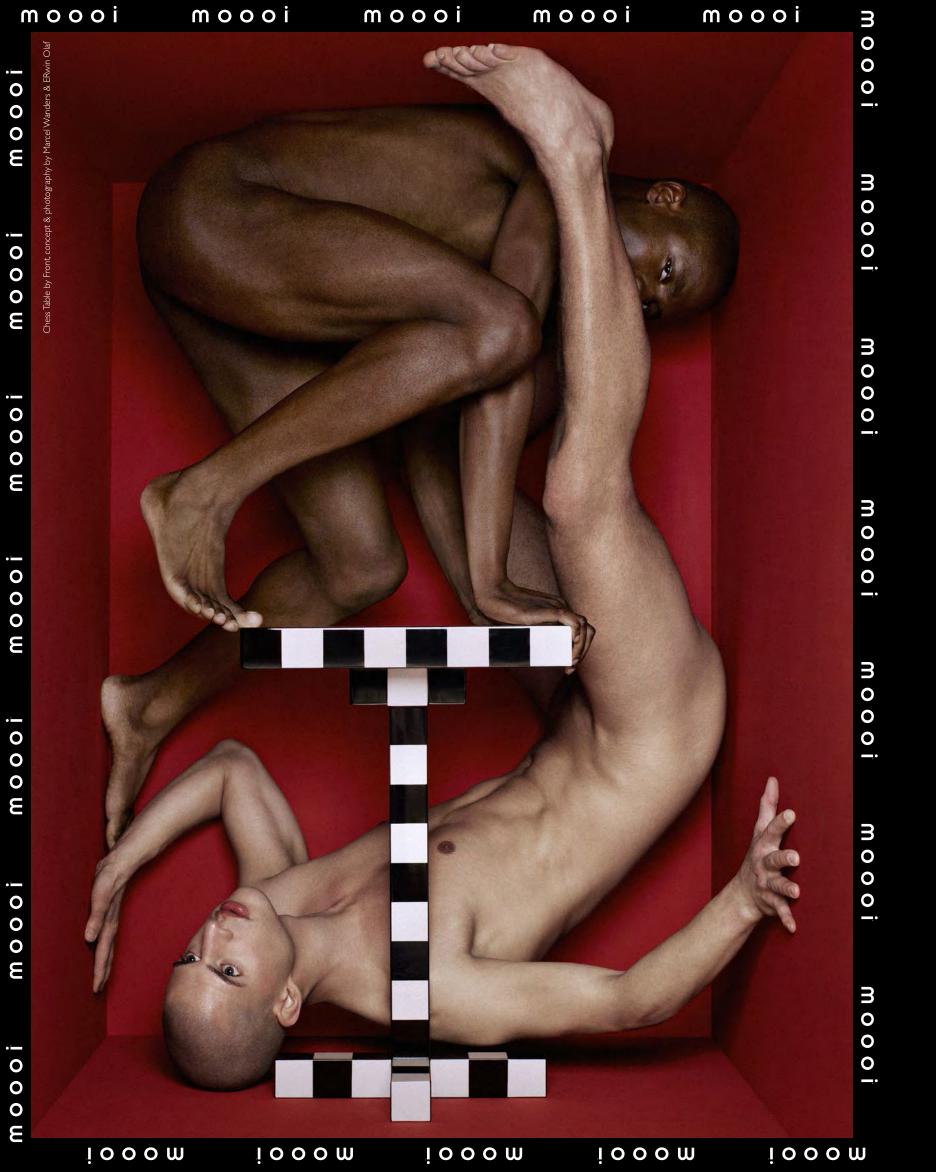

### FLOOR LAMPS

| Brave New World Lamp         | 046   068   071   073   075   182              |
|------------------------------|------------------------------------------------|
| Bucket Floor Lamp            | 007   099   112   122   165   182              |
| Construction Lamp            | 022   068   090   <b>093</b>   106   109   145 |
|                              | 60  63  69  82                                 |
| Dandelion Floor Lamp         | 75    79    82                                 |
| Double Shade                 | 006   105   182                                |
| Emperor Floor Lamp           | 39     48     82                               |
| Farooo                       | 028   050   054   119   133   182              |
| Horse Lamp                   | 057   083   183                                |
| Light Shade Shade Floor Lamp | 083   183                                      |
| Lolita Floor Lamp            | 156   183                                      |
| Miyake 110                   | 018 086 183                                    |
| Paper Floor Lamp             | 053   075   172   183                          |
| Random Light LED Floor lamp  | 020   084   <b>085</b>   100   183             |
| Set up Shades                | 028   038   <b>039</b>   053  129   183        |
| Trix                         | 183                                            |