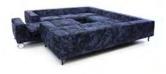

# zliq island

### MARCEL WANDERS, 2012

material: The Zliq sofa is constructed from a steel box frame covered in foam and dacron, the seat Zliq is produced with removable covers (please check per category). Pillows are available seperately.