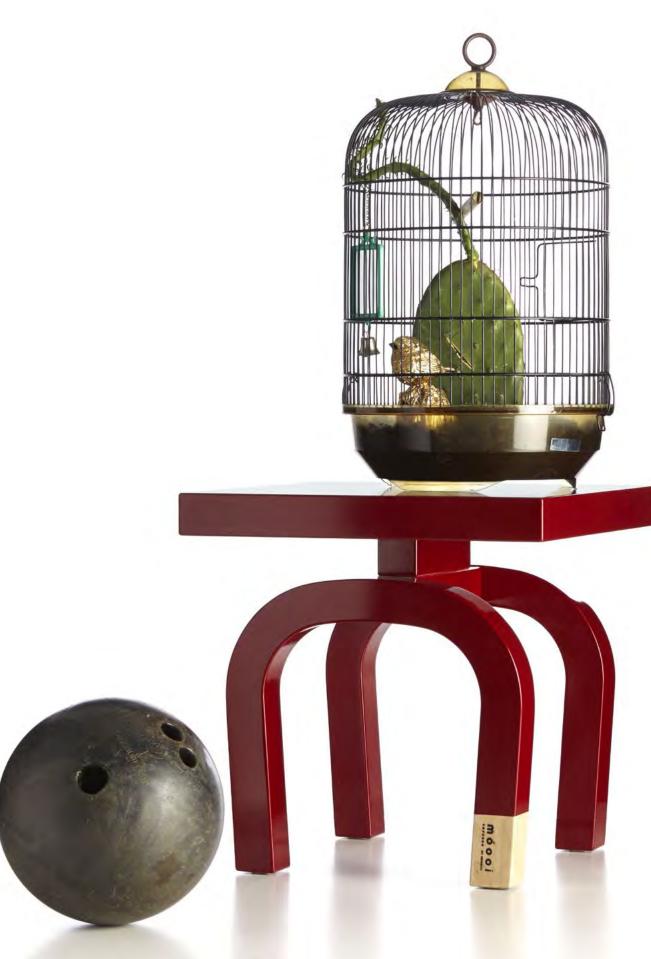

h splendor, adding genuine pleasure and softness to the classic silhouette by using modern day skills and a timeless eye for detail. Square angles are tempered and smoothed into the round coziness of curved shapes & features for extra comfort. Enjoy 'rounding' off your home with the friendly tenderness of the Bart Family components!



960



NEW ANTIQUES BARSTOOL & NEW ANTIQUES BARSTOOL LOW MARCEL WANDERS 2012 The New Antiques family is so versatile that it rapidly grows and has generated a charming new family member to introduce during this fervid design season. The Container New Antiques Barstool complements its hard, voluptuous body with the softness of a cosy pillow and the comfort of a relaxing footrest. A vintage blend of antique and new with a hint of flirtatious playfulness!







COMMON COMRADES NERI & HU 2013 A clever personification of the simplicity of country life, where everybody knows 'who' you are and 'what' you do, the Common Comrades table family amuses us with its utilitarian simplicity & honest soul. The Seamstress, the Tailor, the Merchant, the Scholar, the Farmer and the Emperor have one thing in common: they are all identified and defined by their function as members of a group, as true comrades. The wooden tables, all a bit different from each other in aspect, work to a common purpose with the same dedication of the people they represent... making a real group effort to bring comfort and style.





The initial thought was to design a series of stackable stools in different materials. Then, luckily, a simple question was asked that turned everythin