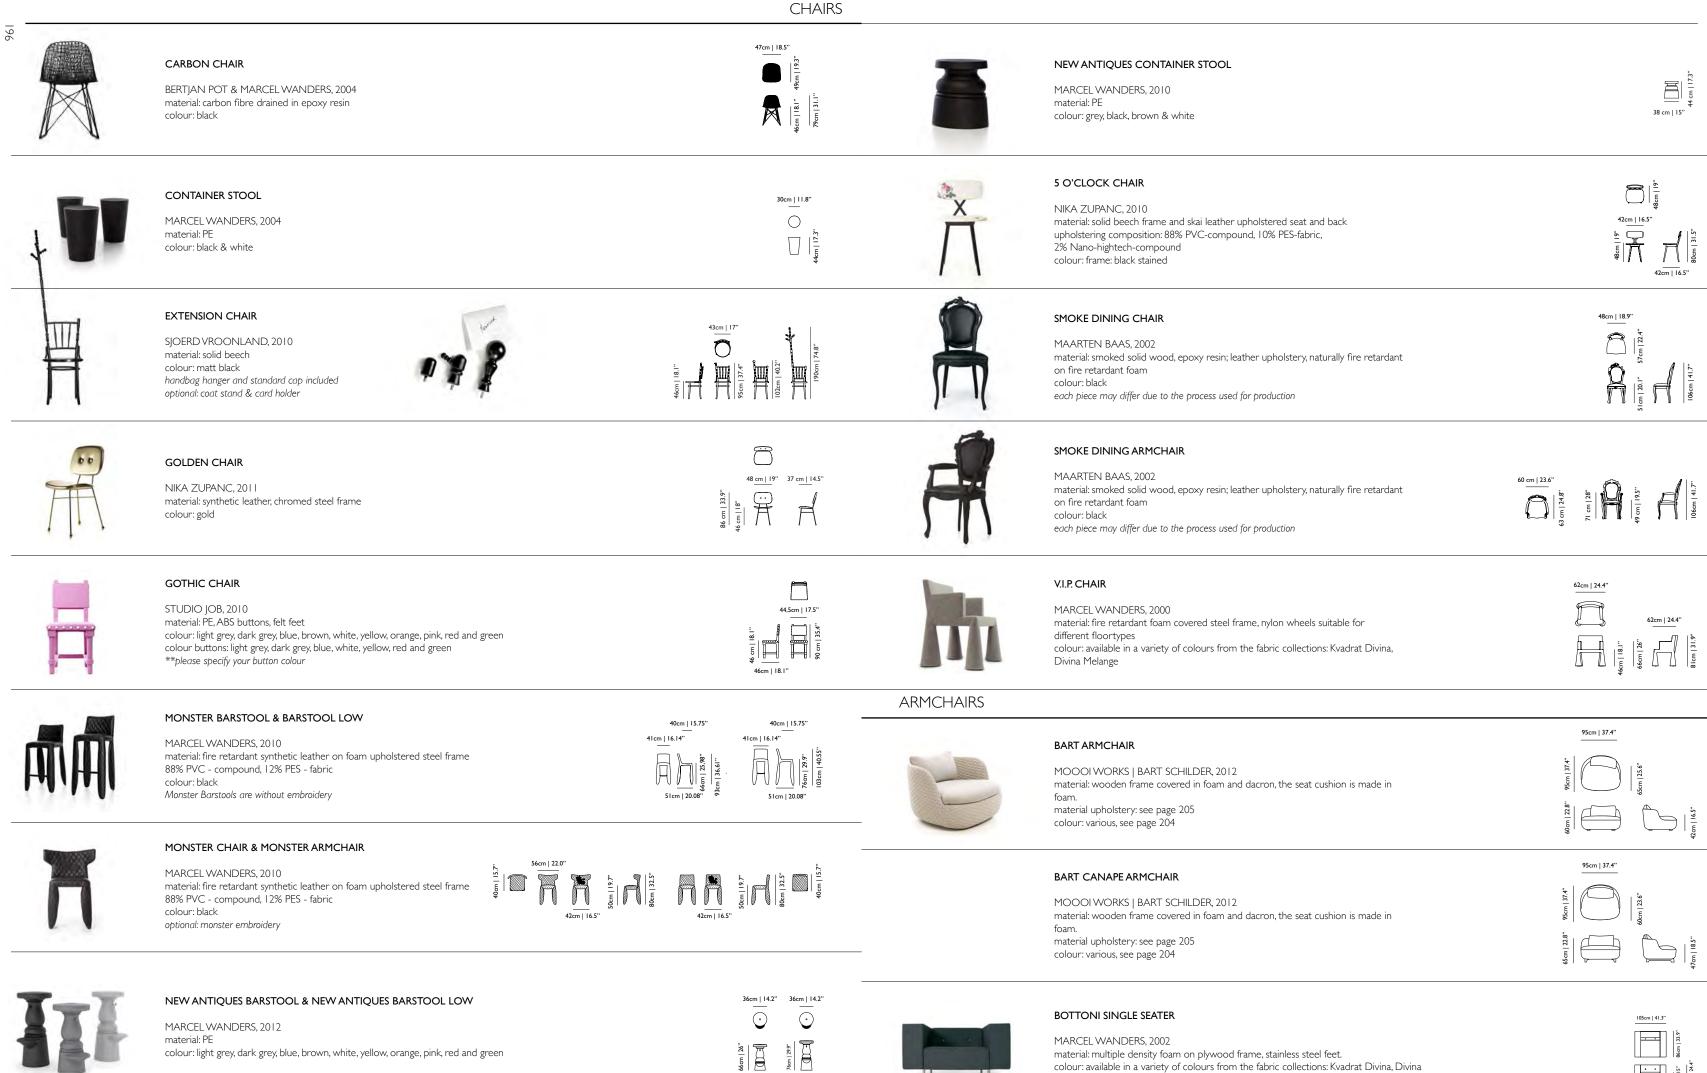

## ACCESSORIES

| Altdeutsche Clock<br>Big Ben                                                                                                                            | 059  <br>027                                                                                       |
|---------------------------------------------------------------------------------------------------------------------------------------------------------|----------------------------------------------------------------------------------------------------|
| Blow Away Vase<br>Bold<br>Carpet No. 01-12<br>Carpet No. 14<br>Carpet No. 15-16<br>Container Bowl<br>Container Vase                                     | 099                                                                                                |
| Delft Blue<br>Egg Vase<br>Elements                                                                                                                      | 020   022   034   079   112  <br>010   024   080  <br>006   010   020   053   068   0<br>101   119 |
| Foam Bowl<br>Frame<br>Frame Mirror<br>Ming Vase<br>Paper Mirror<br>Paper Screen<br>Sponge Vase<br>The Killing of the Piggy Ba<br>Heritage & Oil Pillows | 012   038   122                                                                                    |
| CHAIRS                                                                                                                                                  |                                                                                                    |
| Carbon Chair<br>Container Stool                                                                                                                         | 068   083   090   136                                                                              |
| Extension Chair<br>Golden Chair<br>Gothic Chair<br>Monster Barstool & Chair                                                                             | 008   059  <br>022   <b>026</b>  <br>007  <br>012   <b>014</b>                                     |
| New Antiques Barstool<br>New Antiques Container                                                                                                         | Stool 016   0                                                                                      |

New An 5 O'Clock Chair Smoke Dining Chair Smoke Dining Armchair

024 | 028 |

| 030   139   189<br>024   189 | ARMCHAIRS                |                                                |
|------------------------------|--------------------------|------------------------------------------------|
| 0211107                      | Bart Canape Armchair     | 197                                            |
|                              | Bart Armchair            | 038   068   175   197                          |
|                              | Bottoni                  | 197                                            |
| 099   125   192              | Bottoni Slim             | 171   198                                      |
| 051   092   192              | Boutique, single seaters | 036   054   125   129   198                    |
|                              | Labyrinth Chair          |                                                |
| 027   192                    | Smoke Chair              |                                                |
| 126   169   192              | Smoke Chair              | 160   161   198                                |
| 119   192                    | SOFAS                    |                                                |
| 066   193                    | SOFAS                    |                                                |
| 105   193                    |                          | 100                                            |
| 193                          | Bart Canape              | 198                                            |
| 194                          | Bart Sofa & Daybed       | 053   068   <b>094  </b> 090   172   175   198 |
| 35    52    94               | Bart XL Sofa             | 040   071   199                                |
| <b>081</b>   165   194       | Bottoni                  | 105   156   199                                |
| 080   084   090              | Bottoni Shelf            | 199                                            |
| 65  72  94                   | Bottoni Slim             | 199                                            |
| <b>081</b>   194             | Boutique, double seaters | 035   199                                      |
| 035   194                    | Boutique triple seaters  | 035   051   054   061   199   200   201        |
| 194                          | Boutique footstool       | 198                                            |
| <b>081</b>   195             | Canvas Sofa              | 006   <b>009</b>   010   080   106   119   125 |
| 068   195                    | 45   60  63              | 65   20 s0 8   020   046   073   075   084     |
| 33  45  95                   | Cloud Sofa               | 099                                            |
| <b>081</b>   195             |                          | 100   126   133   201                          |
| 195                          | Zliq Island              | 089   169   202                                |
| 09 010  <b>011</b>           | Zliq Sofa                | 023   <b>025</b>   141   148   201             |
| <b>  52</b>   165   195      |                          |                                                |
|                              | STORAGE                  |                                                |
|                              | Altdeutsche Chest        | 28    79   202                                 |
| <b>  37</b>    39    96      | Altdeutsche Cabinet      | <b>127</b>   129   202                         |
| 196                          | Oblique                  | IOI   202                                      |
| 42   <b> 43</b>    96        | Paper Buffet             | <b>033  </b> 075   090   139   202             |
| 027   092   196              | Paper Cabinet            | 006   053   064   150   155   <b>166</b>   203 |
| 078   155   196              | Paper Cupboard           | 028   072   075   121   203                    |
| 079   102   196              | Paper Wardrobe           | 030   040   046   073   203                    |
| 075   196                    |                          |                                                |
| 030   040   096              |                          |                                                |
| 109   126   197              |                          |                                                |
| 197                          |                          |                                                |
| 057   <b>177</b>   197       |                          |                                                |
| <b>I31</b>  197              |                          |                                                |
| 2   <b> 58</b>   97          |                          |                                                |