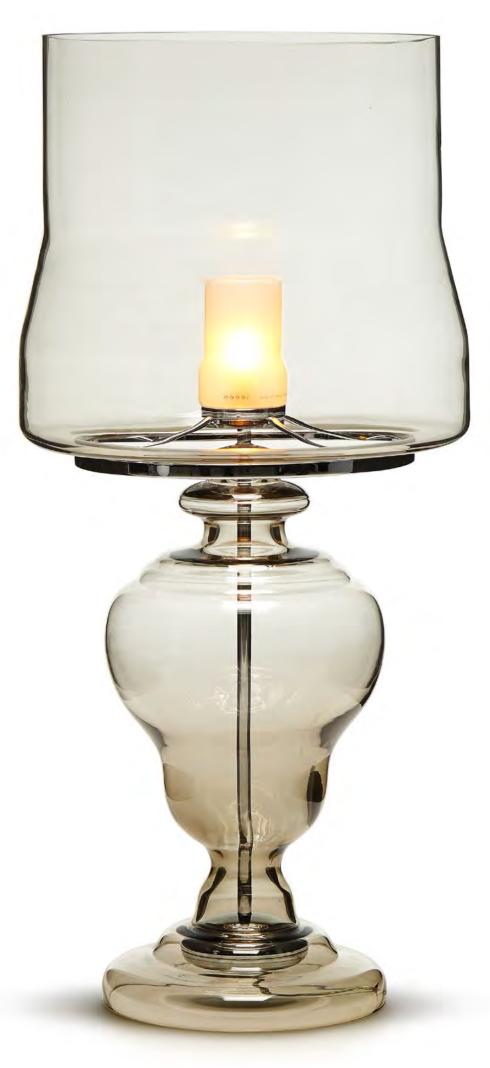

## KAIPO TOO EDWARD VAN VLIET 2012

After a sparkling youth wrapped in its silver outfit, Kaipo has had all the time to reflect on its deeper meaning. It has matured and developed to the next stage of its life, Kaipo TOO, a grown-up version with the same potential and an evolved insight & sense of self. Its designer, Edward van Vliet, understood this process and provided Kaipo with a dress made of glass, disclosing its pure essence with renewed strength... unafraid of revealing a heart as clear as glass!