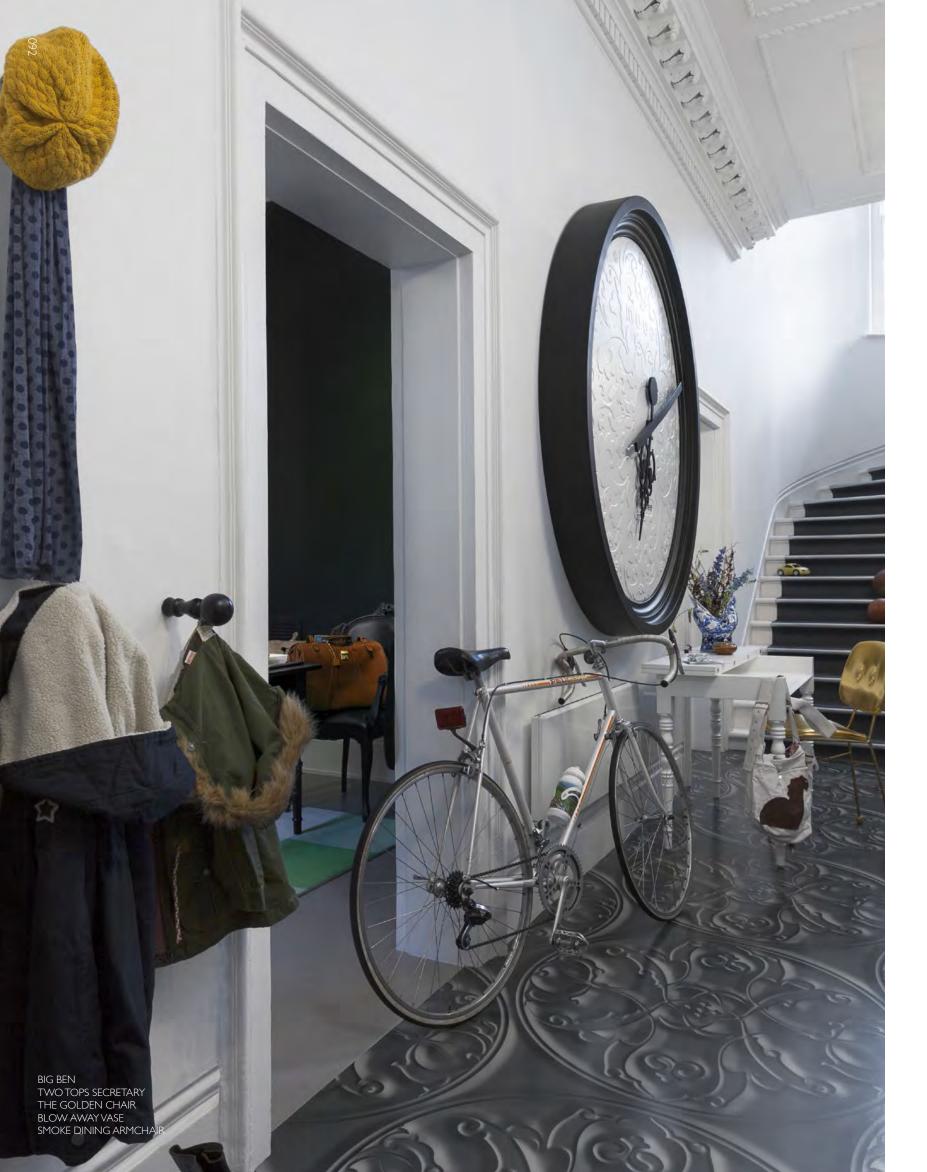

TWO TOPS SECRETARY THE GOLDEN CHAIR BLOW AWAY VASE

**BELL LAMPS** MARCEL WANDERS 2013 The bell represents a very early and essential form of communication, generating a welcoming ring that brings people together for festivities and congregations. It has always been a fundamental icon for Marcel Wanders, who, after using its soft shapes for his Personal Editions, now extends it to the Moooi collection by introducing the Bell pendant. The bell-shaped glass shades are decorated with a festive ceramic bow.

## EGG VASE, FOAM BOWL, SPONGE VASE & MING VASE

design sector by molding and experimenting, playing with reality and ideas, using his imagination and developing it

CONSTRUCTION LAMP JOOST VAN BLEISWIJK 2012 Inspired by the vast number of combinations possible with the tools and bolts present in his giant workshop, Joost van Bleiswijk started playing with them and ended up constructing and creating a new, exciting design! The Construction lamp ultimately originates from a bright curiosity combined with expert skills, industrial tools and a touch of playful passion for vintage construction toys. As a result, the lamp's details and joints take the shape of Victorian cast iron components & become part of a base that resembles a traditional electricity pole. Enjoy a high voltage stream of inventiveness and light!