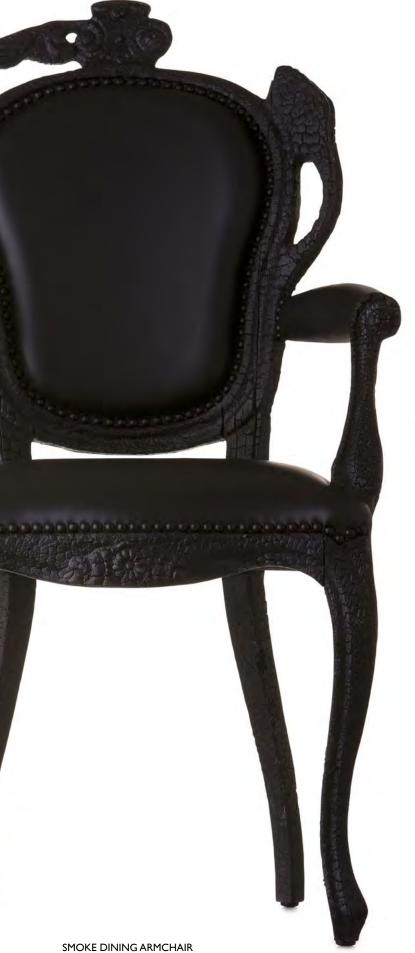

New An 5 O'Clock Chair Smoke Dining Chair Smoke Dining Armchair

024 | 028 |

| 030   139   189<br>024   189 | ARMCHAIRS                |                                                |
|------------------------------|--------------------------|------------------------------------------------|
| 0211107                      | Bart Canape Armchair     | 197                                            |
|                              | Bart Armchair            | 038   068   175   197                          |
|                              | Bottoni                  | 197                                            |
| 099   125   192              | Bottoni Slim             | 171   198                                      |
| 051   092   192              | Boutique, single seaters | 036   054   125   129   198                    |
|                              | Labyrinth Chair          |                                                |
| 027   192                    | Smoke Chair              |                                                |
| 126   169   192              | Smoke Chair              | 160   161   198                                |
| 119   192                    | SOFAS                    |                                                |
| 066   193                    | SOFAS                    |                                                |
| 105   193                    |                          | 100                                            |
| 193                          | Bart Canape              | 198                                            |
| 194                          | Bart Sofa & Daybed       | 053   068   <b>094  </b> 090   172   175   198 |
| 35    52    94               | Bart XL Sofa             | 040   071   199                                |
| <b>081</b>   165   194       | Bottoni                  | 105   156   199                                |
| 080   084   090              | Bottoni Shelf            | 199                                            |
| 65  72  94                   | Bottoni Slim             | 199                                            |
| <b>081</b>   194             | Boutique, double seaters | 035   199                                      |
| 035   194                    | Boutique triple seaters  | 035   051   054   061   199   200   201        |
| 194                          | Boutique footstool       | 198                                            |
| <b>081</b>   195             | Canvas Sofa              | 006   <b>009</b>   010   080   106   119   125 |
| 068   195                    | 45   60  63              | 65   20 s0 8   020   046   073   075   084     |
| 33  45  95                   | Cloud Sofa               | 099                                            |
| <b>081</b>   195             |                          | 100   126   133   201                          |
| 195                          | Zliq Island              | 089   169   202                                |
| 09 010  <b>011</b>           | Zliq Sofa                | 023   <b>025</b>   141   148   201             |
| <b>  52</b>   165   195      |                          |                                                |
|                              | STORAGE                  |                                                |
|                              | Altdeutsche Chest        | 28    79   202                                 |
| <b>  37</b>    39    96      | Altdeutsche Cabinet      | <b>127</b>   129   202                         |
| 196                          | Oblique                  | IOI   202                                      |
| 42   <b> 43</b>    96        | Paper Buffet             | <b>033  </b> 075   090   139   202             |
| 027   092   196              | Paper Cabinet            | 006   053   064   150   155   <b>166</b>   203 |
| 078   155   196              | Paper Cupboard           | 028   072   075   121   203                    |
| 079   102   196              | Paper Wardrobe           | 030   040   046   073   203                    |
| 075   196                    |                          |                                                |
| 030   040   096              |                          |                                                |
| 109   126   197              |                          |                                                |
| 197                          |                          |                                                |
| 057   <b>177</b>   197       |                          |                                                |
| <b>I31</b>  197              |                          |                                                |
| 2   <b> 58</b>   97          |                          |                                                |

Love at first sight blooms and flourishes into an enchanted garden embraced by a bright ray of sun!

SMOKE CHAIR MAARTEN BAAS 2002 Furniture finished with fire. The beauty and character of burnt wood is now captured in a long lasting material, creating the strange sensation of burnt furniture.