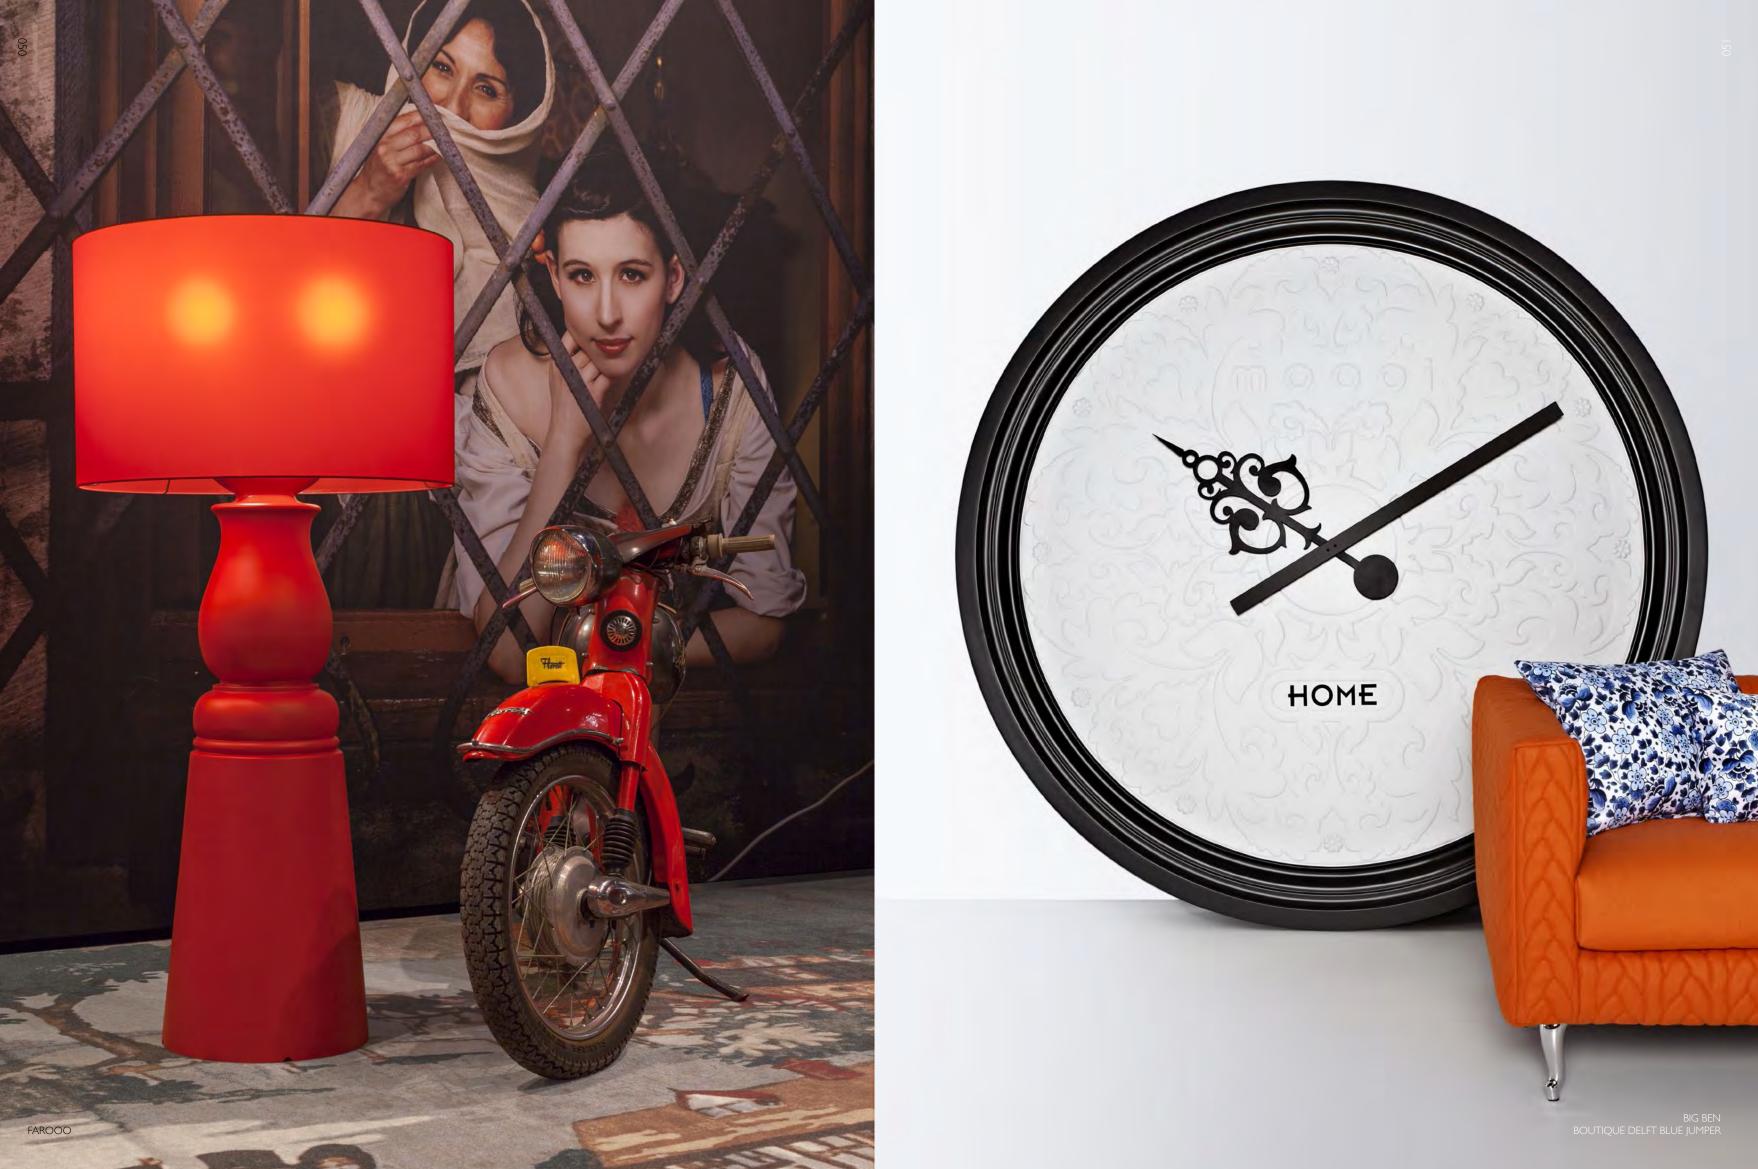

## ACCESSORIES

| Altdeutsche Clock<br>Big Ben                                                                                                                            | 059  <br>027                                                                                       |
|---------------------------------------------------------------------------------------------------------------------------------------------------------|----------------------------------------------------------------------------------------------------|
| Blow Away Vase<br>Bold<br>Carpet No. 01-12<br>Carpet No. 14<br>Carpet No. 15-16<br>Container Bowl<br>Container Vase                                     | 099                                                                                                |
| Delft Blue<br>Egg Vase<br>Elements                                                                                                                      | 020   022   034   079   112  <br>010   024   080  <br>006   010   020   053   068   0<br>101   119 |
| Foam Bowl<br>Frame<br>Frame Mirror<br>Ming Vase<br>Paper Mirror<br>Paper Screen<br>Sponge Vase<br>The Killing of the Piggy Ba<br>Heritage & Oil Pillows | 012   038   122                                                                                    |
| CHAIRS                                                                                                                                                  |                                                                                                    |
| Carbon Chair<br>Container Stool                                                                                                                         | 068   083   090   136                                                                              |
| Extension Chair<br>Golden Chair<br>Gothic Chair<br>Monster Barstool & Chair                                                                             | 008   059  <br>022   <b>026</b>  <br>007  <br>012   <b>014</b>                                     |
| New Antiques Barstool<br>New Antiques Container                                                                                                         | Stool 016   0                                                                                      |

# BRAVE NEW WORLD LAMP

FRESH WEST 2008 The Brave New World Lamp started as a concept piece of random thought-initiated construction. Inspired by the traditional Far Eastern bamboo scaffolding. The Brave New World Lamp was developed without a design or plan in place. However each piece of wood is carefully notched and pegged together to form an integral part of the overall mechanical mechanisme. The limitations of using small pieces of wood to create a large form allowed the design process to be as responsive as possible. Much like a sculptures' relationship to their material.