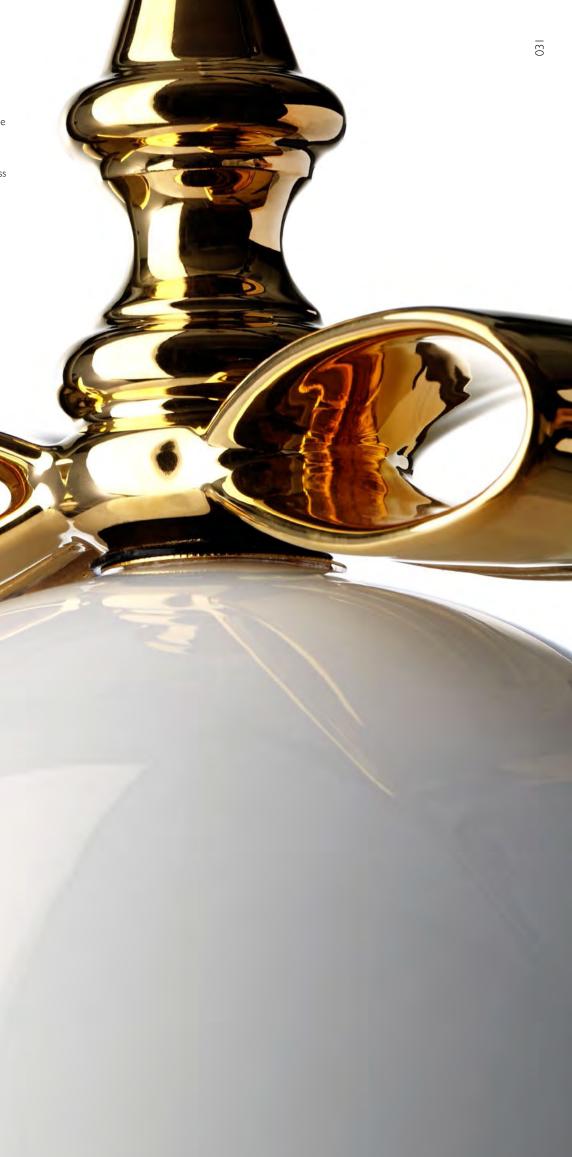

TWO TOPS SECRETARY THE GOLDEN CHAIR BLOW AWAY VASE

**BELL LAMPS** MARCEL WANDERS 2013 The bell represents a very early and essential form of communication, generating a welcoming ring that brings people together for festivities and congregations. It has always been a fundamental icon for Marcel Wanders, who, after using its soft shapes for his Personal Editions, now extends it to the Moooi collection by introducing the Bell pendant. The bell-shaped glass shades are decorated with a festive ceramic bow.